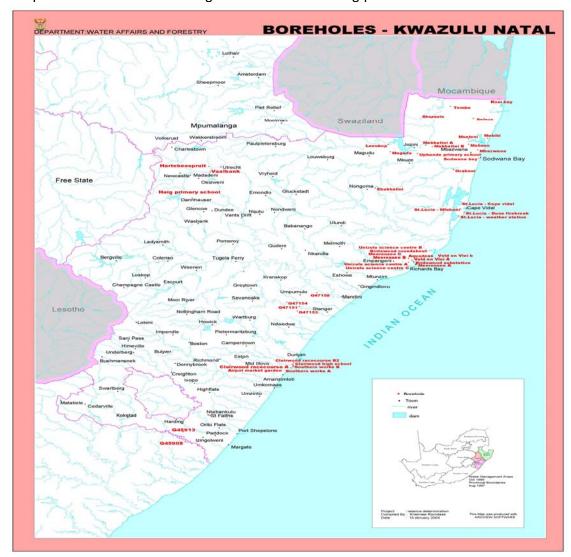

PER NWA IN KWAZULU-NATAL

#### 2.1 Introduction

The water functions as identified in the NWA (1998) are the following: - i) development, ii) utilisation, iii) protection, iv) conservation and v) management. In order to create a common understanding of these terms, a comprehensive discussion about them and the tasks related to these water functions, is attached in Appendix A.

#### 2.2 Current situation

# 2.2.1 Monitoring

When talking of groundwater monitoring the reader of this document should understand that it entails the monitoring of groundwater abstractions, water level fluctuations and chemical quality. For a comprehensive discussion on monitoring refer to Appendix D of this document and to Van Wyk (2003).

Figure 1: Spatial distribution of existing water level monitoring points



About 48 groundwater points are currently being monitored actively for water level fluctuations and/or chemical parameters. The spatial distribution of these points is very uneven and mostly covers the northern and southern most portions of the KwaZulu-Natal Region (See figure 1). No knowledge about the reasons for the placement of these points is available due to a high staff turnover. A project to try and establish the value and reasons for these monitoring points has to be launched immediately.

The inadequacy of the groundwater monitoring network has been worsened by a very high staff turn over which caused discontinuity in projects aimed at expanding the network, and also contributed to the loss of crucial information on the reason for establishment of some of the monitoring sites.