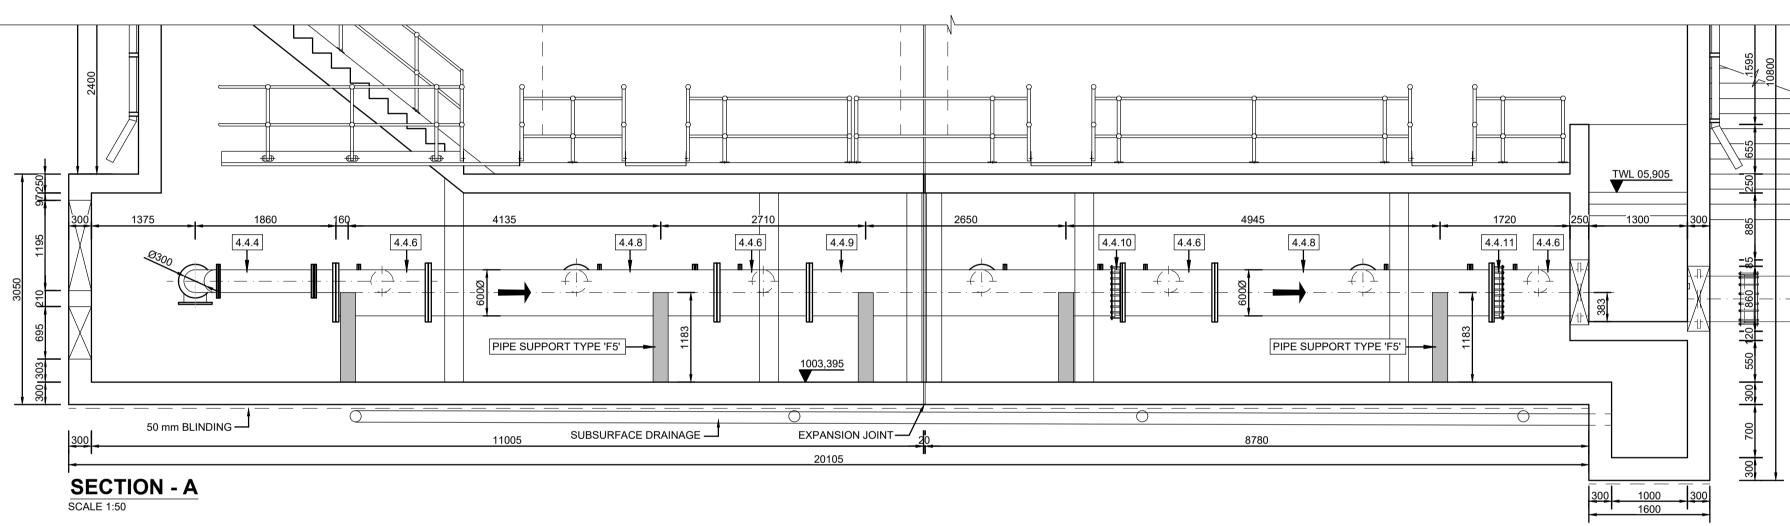

<u>A</u>

|                                                    | ALL DIMENSIONS AND LEVELS ARE TO BE VERIFIED<br>ON SITE BY THE CONTRACTOR BEFORE COMMENCING<br>ANY WORK.                                                                                                                                                                                                                                                                                                                                                  |
|----------------------------------------------------|-----------------------------------------------------------------------------------------------------------------------------------------------------------------------------------------------------------------------------------------------------------------------------------------------------------------------------------------------------------------------------------------------------------------------------------------------------------|
|                                                    | THE COPYRIGHT IN THIS DRAWING, INCLUDING THE<br>DESIGN AND DETAILS SHOWN HEREON, IS RESERVED<br>BY THE ENGINEERS.                                                                                                                                                                                                                                                                                                                                         |
|                                                    | NOTE:<br>ALL NEW CONCRETE STRUCTURES TO<br>BE 35/19 MPa REINFORCED CONCRETE                                                                                                                                                                                                                                                                                                                                                                               |
|                                                    | NOTES:<br>ANY ERRORS, DIMENSIONS OR DISCREPANCIES ON THE<br>DRAWINGS SHALL BE IMMEDIATELY REPORTED TO THE<br>ENGINEER.                                                                                                                                                                                                                                                                                                                                    |
|                                                    | TOLERANCES SHALL BE DEGREE OF ACCURACY II UNLESS<br>OTHERWISE SPECIFIED<br>ALL OVER - EXCAVATION SHALL BE MADE GOOD USING MA<br>CONCRETE FOR THE CONTRACTOR'S ACCOUNT.<br>CONCRETE                                                                                                                                                                                                                                                                        |
|                                                    | <ul> <li>NO-FINES CONCRETE, WHERE STRUCTURAL CONCRETE IS<br/>TO BE PLACED ON TOP, SHALL BE FINISHED WITH A SKIMM<br/>COAT OF MORTAR TO LIMIT BLEEDING OF STRUCTURAL<br/>CONCRETE AND OR BLINDING OF THE NO-FINE LAYER.</li> <li>ALL EXPOSED CORNERS SHALL BE CHAMFERED 25mm x<br/>25mm.</li> <li>BLINDING SHALL BE OF CLASS 15/19 mm</li> <li>MASS CONCRETE SHALL BE OF CLASS 15/19 mm</li> <li>STRUCTURAL CONCRETE SHALL BE OF CLASS 35/19 mm</li> </ul> |
|                                                    | ALL EXPOSED FORMED CONCRETE SURFACES SHALL BE<br>SMOOTH OFF SHUTTER FINISH<br>ALL SURFACES EXPOSED TO WATER SHALL BE STEEL<br>TROWELED FINISHED. WALKWAY AND TOP OF WALLS SHAL<br>BE WOOD FLOAT FINISH.<br>REINFORCEMENT                                                                                                                                                                                                                                  |
|                                                    | CONCRETE COVER TO REINFORCEMENT TO BE MINIMUM<br>40mm. COVER TO REINFORCEMENT WHERE CONCRETE IS<br>CAST AGAINST SOIL SHALL BE AT LEAST 75mm.<br>WELDING, HEATING TREATMENT AND GAS CUTTING OF<br>REINFORCEMENT SHALL NOT BE PERMITTED                                                                                                                                                                                                                     |
|                                                    |                                                                                                                                                                                                                                                                                                                                                                                                                                                           |
| -                                                  |                                                                                                                                                                                                                                                                                                                                                                                                                                                           |
|                                                    |                                                                                                                                                                                                                                                                                                                                                                                                                                                           |
|                                                    |                                                                                                                                                                                                                                                                                                                                                                                                                                                           |
|                                                    |                                                                                                                                                                                                                                                                                                                                                                                                                                                           |
|                                                    |                                                                                                                                                                                                                                                                                                                                                                                                                                                           |
|                                                    |                                                                                                                                                                                                                                                                                                                                                                                                                                                           |
|                                                    |                                                                                                                                                                                                                                                                                                                                                                                                                                                           |
|                                                    | 0         M.S         09/23         ISSUED FOR CONSTRUCTION           Rev         By         Date         Revision Details                                                                                                                                                                                                                                                                                                                                |
|                                                    | CONSULTANT DESIGNED M. STEYN NOV 2022                                                                                                                                                                                                                                                                                                                                                                                                                     |
|                                                    | CHECKED W.DE.LANGE NOV 2022                                                                                                                                                                                                                                                                                                                                                                                                                               |
|                                                    | DRAWN J.A.JONKER NOV 2022                                                                                                                                                                                                                                                                                                                                                                                                                                 |
|                                                    | CHECKED W.DE.LANGE NOV 2022<br>CLIENT<br>UMGENI<br>WATER • AMANZI                                                                                                                                                                                                                                                                                                                                                                                         |
| ICK RUBBER<br>WER HALF                             | ALFRED NZO                                                                                                                                                                                                                                                                                                                                                                                                                                                |
| UPPORT                                             | CLIENT APPROVED DATE                                                                                                                                                                                                                                                                                                                                                                                                                                      |
|                                                    | P.O.BOX 11015<br>SOUTHERNWOOD<br>EAST LONDON<br>5213                                                                                                                                                                                                                                                                                                                                                                                                      |
|                                                    | TEL: (043) 743 7660/722 2738<br>FAX: (043) 743 7698<br>E-MAIL: els@bvi.co.za56 BONZA BAY ROAL<br>BEACON BAY NORTH<br>EAST LONDON<br>5205CONSULTANT SIGNATUREDATE                                                                                                                                                                                                                                                                                          |
|                                                    | PROJECT TITLE                                                                                                                                                                                                                                                                                                                                                                                                                                             |
|                                                    | NOMLACU WTW<br>UPGRADES & EXTENSIONS                                                                                                                                                                                                                                                                                                                                                                                                                      |
| STRUCTION DRAWING                                  |                                                                                                                                                                                                                                                                                                                                                                                                                                                           |
|                                                    | DRAWING TITLE<br>SAND FILTER<br>FILTERED WATER OUT PIPEWORK                                                                                                                                                                                                                                                                                                                                                                                               |
| <b>O STRUCTURAL DWG. NO.</b><br>STR-310, 360 & 361 | SAND FILTER                                                                                                                                                                                                                                                                                                                                                                                                                                               |