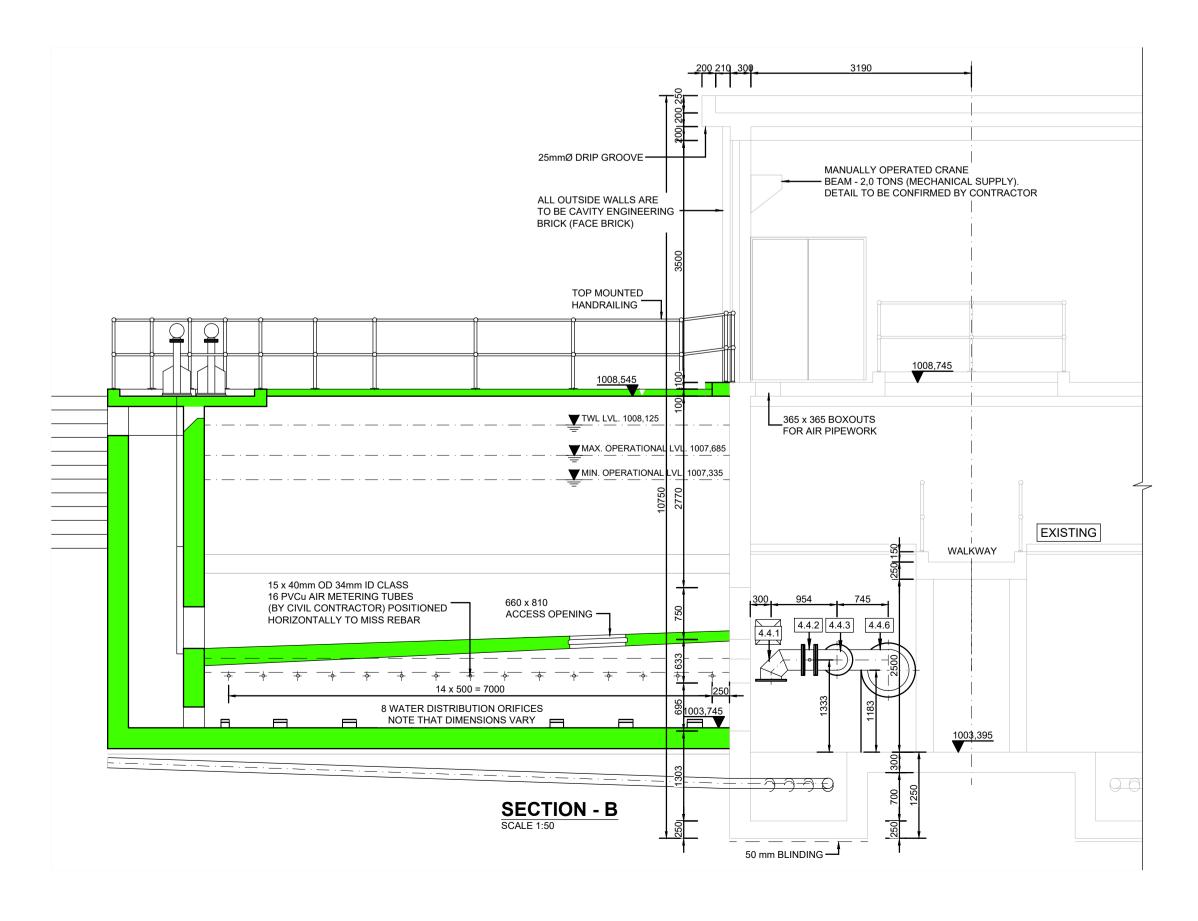

<u>A</u>

|                                                    | ALL DIMENSIONS AND LEVELS ARE TO BE VERIFIED<br>ON SITE BY THE CONTRACTOR BEFORE COMMENCING<br>ANY WORK.                                                                                                                                                                                                                                                                                                                                                  |
|----------------------------------------------------|-----------------------------------------------------------------------------------------------------------------------------------------------------------------------------------------------------------------------------------------------------------------------------------------------------------------------------------------------------------------------------------------------------------------------------------------------------------|
|                                                    | THE COPYRIGHT IN THIS DRAWING, INCLUDING THE<br>DESIGN AND DETAILS SHOWN HEREON, IS RESERVED<br>BY THE ENGINEERS.                                                                                                                                                                                                                                                                                                                                         |
|                                                    | NOTE:<br>ALL NEW CONCRETE STRUCTURES TO<br>BE 35/19 MPa REINFORCED CONCRETE                                                                                                                                                                                                                                                                                                                                                                               |
|                                                    | NOTES:<br>ANY ERRORS, DIMENSIONS OR DISCREPANCIES ON THE<br>DRAWINGS SHALL BE IMMEDIATELY REPORTED TO THE<br>ENGINEER.                                                                                                                                                                                                                                                                                                                                    |
|                                                    | TOLERANCES SHALL BE DEGREE OF ACCURACY II UNLESS<br>OTHERWISE SPECIFIED<br>ALL OVER - EXCAVATION SHALL BE MADE GOOD USING MA<br>CONCRETE FOR THE CONTRACTOR'S ACCOUNT.<br>CONCRETE                                                                                                                                                                                                                                                                        |
|                                                    | <ul> <li>NO-FINES CONCRETE, WHERE STRUCTURAL CONCRETE IS<br/>TO BE PLACED ON TOP, SHALL BE FINISHED WITH A SKIMM<br/>COAT OF MORTAR TO LIMIT BLEEDING OF STRUCTURAL<br/>CONCRETE AND OR BLINDING OF THE NO-FINE LAYER.</li> <li>ALL EXPOSED CORNERS SHALL BE CHAMFERED 25mm x<br/>25mm.</li> <li>BLINDING SHALL BE OF CLASS 15/19 mm</li> <li>MASS CONCRETE SHALL BE OF CLASS 15/19 mm</li> <li>STRUCTURAL CONCRETE SHALL BE OF CLASS 35/19 mm</li> </ul> |
|                                                    | ALL EXPOSED FORMED CONCRETE SURFACES SHALL BE<br>SMOOTH OFF SHUTTER FINISH<br>ALL SURFACES EXPOSED TO WATER SHALL BE STEEL<br>TROWELED FINISHED. WALKWAY AND TOP OF WALLS SHAL<br>BE WOOD FLOAT FINISH.<br>REINFORCEMENT                                                                                                                                                                                                                                  |
|                                                    | CONCRETE COVER TO REINFORCEMENT TO BE MINIMUM<br>40mm. COVER TO REINFORCEMENT WHERE CONCRETE IS<br>CAST AGAINST SOIL SHALL BE AT LEAST 75mm.<br>WELDING, HEATING TREATMENT AND GAS CUTTING OF<br>REINFORCEMENT SHALL NOT BE PERMITTED                                                                                                                                                                                                                     |
|                                                    |                                                                                                                                                                                                                                                                                                                                                                                                                                                           |
| -                                                  |                                                                                                                                                                                                                                                                                                                                                                                                                                                           |
|                                                    |                                                                                                                                                                                                                                                                                                                                                                                                                                                           |
|                                                    |                                                                                                                                                                                                                                                                                                                                                                                                                                                           |
|                                                    |                                                                                                                                                                                                                                                                                                                                                                                                                                                           |
|                                                    |                                                                                                                                                                                                                                                                                                                                                                                                                                                           |
|                                                    |                                                                                                                                                                                                                                                                                                                                                                                                                                                           |
|                                                    |                                                                                                                                                                                                                                                                                                                                                                                                                                                           |
|                                                    | 0         M.S         09/23         ISSUED FOR CONSTRUCTION           Rev         By         Date         Revision Details                                                                                                                                                                                                                                                                                                                                |
|                                                    | CONSULTANT DESIGNED M. STEYN NOV 2022                                                                                                                                                                                                                                                                                                                                                                                                                     |
|                                                    | CHECKED W.DE.LANGE NOV 2022                                                                                                                                                                                                                                                                                                                                                                                                                               |
|                                                    | DRAWN J.A.JONKER NOV 2022                                                                                                                                                                                                                                                                                                                                                                                                                                 |
|                                                    | CHECKED W.DE.LANGE NOV 2022<br>CLIENT<br>UMGENI<br>WATER • AMANZI                                                                                                                                                                                                                                                                                                                                                                                         |
| ICK RUBBER<br>WER HALF                             | ALFRED NZO                                                                                                                                                                                                                                                                                                                                                                                                                                                |
| UPPORT                                             | CLIENT APPROVED DATE                                                                                                                                                                                                                                                                                                                                                                                                                                      |
|                                                    | P.O.BOX 11015<br>SOUTHERNWOOD<br>EAST LONDON<br>5213                                                                                                                                                                                                                                                                                                                                                                                                      |
|                                                    | TEL: (043) 743 7660/722 2738<br>FAX: (043) 743 7698<br>E-MAIL: els@bvi.co.za56 BONZA BAY ROAL<br>BEACON BAY NORTH<br>EAST LONDON<br>5205CONSULTANT SIGNATUREDATE                                                                                                                                                                                                                                                                                          |
|                                                    | PROJECT TITLE                                                                                                                                                                                                                                                                                                                                                                                                                                             |
|                                                    | NOMLACU WTW<br>UPGRADES & EXTENSIONS                                                                                                                                                                                                                                                                                                                                                                                                                      |
| STRUCTION DRAWING                                  |                                                                                                                                                                                                                                                                                                                                                                                                                                                           |
|                                                    | DRAWING TITLE<br>SAND FILTER<br>FILTERED WATER OUT PIPEWORK                                                                                                                                                                                                                                                                                                                                                                                               |
| <b>O STRUCTURAL DWG. NO.</b><br>STR-310, 360 & 361 | SAND FILTER                                                                                                                                                                                                                                                                                                                                                                                                                                               |