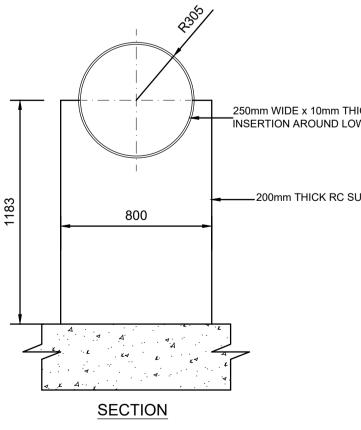

<u>A</u>

|                                                    | ALL DIMENSIONS AND LEVELS ARE TO BE VERIFIED<br>ON SITE BY THE CONTRACTOR BEFORE COMMENCING<br>ANY WORK.                                                                                                                                                                                                                                                                                                                                                  |
|----------------------------------------------------|-----------------------------------------------------------------------------------------------------------------------------------------------------------------------------------------------------------------------------------------------------------------------------------------------------------------------------------------------------------------------------------------------------------------------------------------------------------|
|                                                    | THE COPYRIGHT IN THIS DRAWING, INCLUDING THE<br>DESIGN AND DETAILS SHOWN HEREON, IS RESERVED<br>BY THE ENGINEERS.                                                                                                                                                                                                                                                                                                                                         |
|                                                    | NOTE:<br>ALL NEW CONCRETE STRUCTURES TO<br>BE 35/19 MPa REINFORCED CONCRETE                                                                                                                                                                                                                                                                                                                                                                               |
|                                                    | NOTES:<br>ANY ERRORS, DIMENSIONS OR DISCREPANCIES ON THE<br>DRAWINGS SHALL BE IMMEDIATELY REPORTED TO THE<br>ENGINEER.                                                                                                                                                                                                                                                                                                                                    |
|                                                    | TOLERANCES SHALL BE DEGREE OF ACCURACY II UNLESS<br>OTHERWISE SPECIFIED<br>ALL OVER - EXCAVATION SHALL BE MADE GOOD USING MA<br>CONCRETE FOR THE CONTRACTOR'S ACCOUNT.<br>CONCRETE                                                                                                                                                                                                                                                                        |
|                                                    | <ul> <li>NO-FINES CONCRETE, WHERE STRUCTURAL CONCRETE IS<br/>TO BE PLACED ON TOP, SHALL BE FINISHED WITH A SKIMM<br/>COAT OF MORTAR TO LIMIT BLEEDING OF STRUCTURAL<br/>CONCRETE AND OR BLINDING OF THE NO-FINE LAYER.</li> <li>ALL EXPOSED CORNERS SHALL BE CHAMFERED 25mm x<br/>25mm.</li> <li>BLINDING SHALL BE OF CLASS 15/19 mm</li> <li>MASS CONCRETE SHALL BE OF CLASS 15/19 mm</li> <li>STRUCTURAL CONCRETE SHALL BE OF CLASS 35/19 mm</li> </ul> |
|                                                    | ALL EXPOSED FORMED CONCRETE SURFACES SHALL BE<br>SMOOTH OFF SHUTTER FINISH<br>ALL SURFACES EXPOSED TO WATER SHALL BE STEEL<br>TROWELED FINISHED. WALKWAY AND TOP OF WALLS SHAL<br>BE WOOD FLOAT FINISH.<br>REINFORCEMENT                                                                                                                                                                                                                                  |
|                                                    | CONCRETE COVER TO REINFORCEMENT TO BE MINIMUM<br>40mm. COVER TO REINFORCEMENT WHERE CONCRETE IS<br>CAST AGAINST SOIL SHALL BE AT LEAST 75mm.<br>WELDING, HEATING TREATMENT AND GAS CUTTING OF<br>REINFORCEMENT SHALL NOT BE PERMITTED                                                                                                                                                                                                                     |
|                                                    |                                                                                                                                                                                                                                                                                                                                                                                                                                                           |
| -                                                  |                                                                                                                                                                                                                                                                                                                                                                                                                                                           |
|                                                    |                                                                                                                                                                                                                                                                                                                                                                                                                                                           |
|                                                    |                                                                                                                                                                                                                                                                                                                                                                                                                                                           |
|                                                    |                                                                                                                                                                                                                                                                                                                                                                                                                                                           |
|                                                    |                                                                                                                                                                                                                                                                                                                                                                                                                                                           |
|                                                    |                                                                                                                                                                                                                                                                                                                                                                                                                                                           |
|                                                    |                                                                                                                                                                                                                                                                                                                                                                                                                                                           |
|                                                    | 0         M.S         09/23         ISSUED FOR CONSTRUCTION           Rev         By         Date         Revision Details                                                                                                                                                                                                                                                                                                                                |
|                                                    | CONSULTANT DESIGNED M. STEYN NOV 2022                                                                                                                                                                                                                                                                                                                                                                                                                     |
|                                                    | CHECKED W.DE.LANGE NOV 2022                                                                                                                                                                                                                                                                                                                                                                                                                               |
|                                                    | DRAWN J.A.JONKER NOV 2022                                                                                                                                                                                                                                                                                                                                                                                                                                 |
|                                                    | CHECKED W.DE.LANGE NOV 2022<br>CLIENT<br>UMGENI<br>WATER • AMANZI                                                                                                                                                                                                                                                                                                                                                                                         |
| ICK RUBBER<br>WER HALF                             | ALFRED NZO                                                                                                                                                                                                                                                                                                                                                                                                                                                |
| UPPORT                                             | CLIENT APPROVED DATE                                                                                                                                                                                                                                                                                                                                                                                                                                      |
|                                                    | P.O.BOX 11015<br>SOUTHERNWOOD<br>EAST LONDON<br>5213                                                                                                                                                                                                                                                                                                                                                                                                      |
|                                                    | TEL: (043) 743 7660/722 2738<br>FAX: (043) 743 7698<br>E-MAIL: els@bvi.co.za56 BONZA BAY ROAL<br>BEACON BAY NORTH<br>EAST LONDON<br>5205CONSULTANT SIGNATUREDATE                                                                                                                                                                                                                                                                                          |
|                                                    | PROJECT TITLE                                                                                                                                                                                                                                                                                                                                                                                                                                             |
|                                                    | NOMLACU WTW<br>UPGRADES & EXTENSIONS                                                                                                                                                                                                                                                                                                                                                                                                                      |
| STRUCTION DRAWING                                  |                                                                                                                                                                                                                                                                                                                                                                                                                                                           |
|                                                    | DRAWING TITLE<br>SAND FILTER<br>FILTERED WATER OUT PIPEWORK                                                                                                                                                                                                                                                                                                                                                                                               |
| <b>O STRUCTURAL DWG. NO.</b><br>STR-310, 360 & 361 | SAND FILTER                                                                                                                                                                                                                                                                                                                                                                                                                                               |