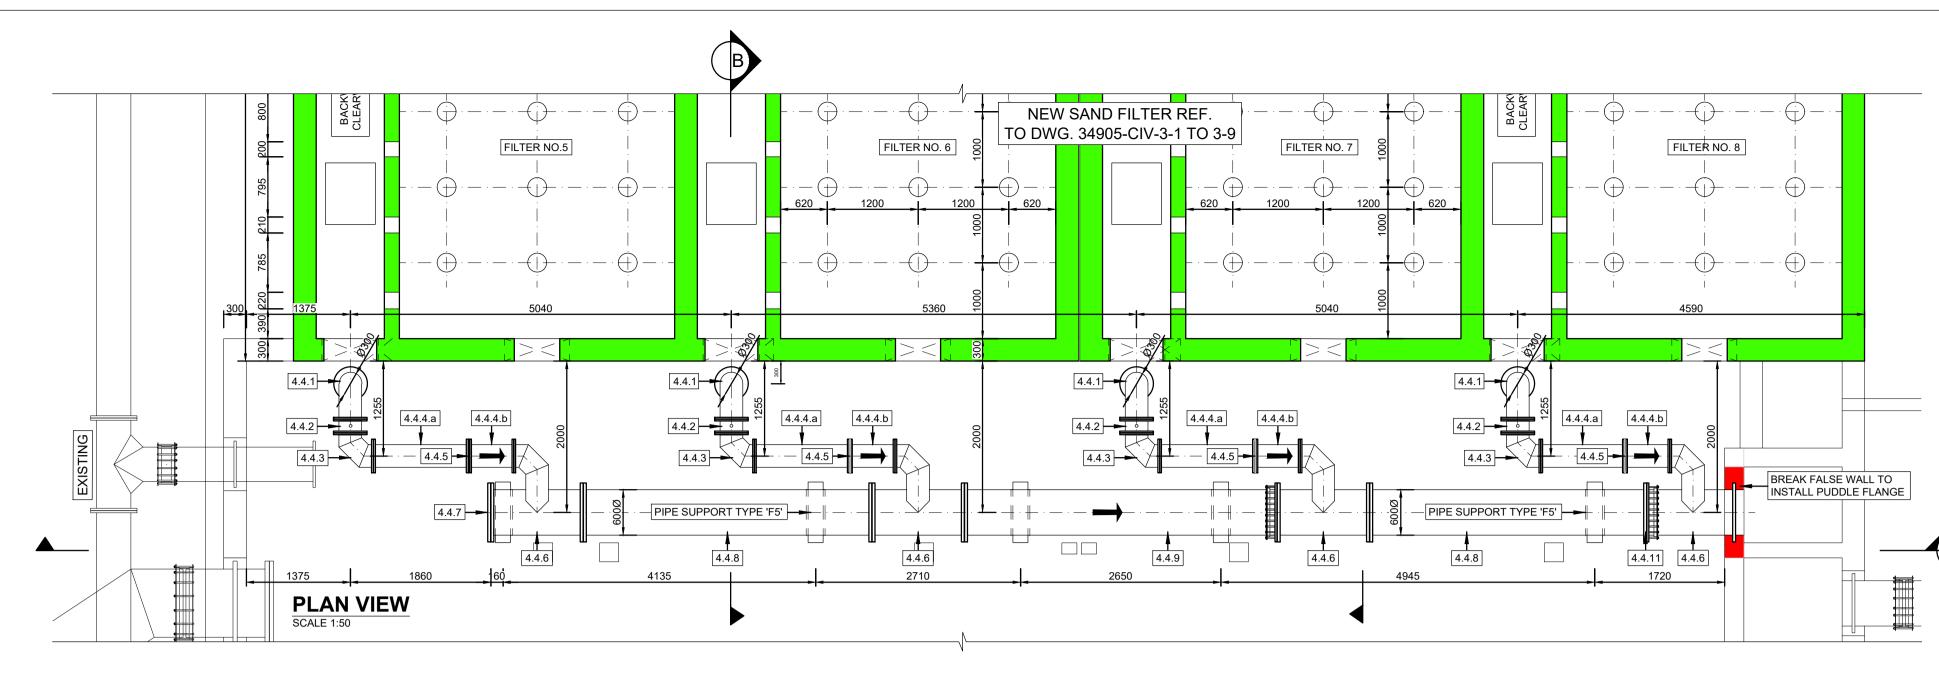

<u>A</u>

|                                                    | ALL DIMENSIONS AND LEVELS ARE TO BE VERIFIED<br>ON SITE BY THE CONTRACTOR BEFORE COMMENCING<br>ANY WORK.                                                                                                                                                                                                                                                                                                                                                  |
|----------------------------------------------------|-----------------------------------------------------------------------------------------------------------------------------------------------------------------------------------------------------------------------------------------------------------------------------------------------------------------------------------------------------------------------------------------------------------------------------------------------------------|
|                                                    | THE COPYRIGHT IN THIS DRAWING, INCLUDING THE<br>DESIGN AND DETAILS SHOWN HEREON, IS RESERVED<br>BY THE ENGINEERS.                                                                                                                                                                                                                                                                                                                                         |
|                                                    | NOTE:<br>ALL NEW CONCRETE STRUCTURES TO<br>BE 35/19 MPa REINFORCED CONCRETE                                                                                                                                                                                                                                                                                                                                                                               |
|                                                    | NOTES:<br>ANY ERRORS, DIMENSIONS OR DISCREPANCIES ON THE<br>DRAWINGS SHALL BE IMMEDIATELY REPORTED TO THE<br>ENGINEER.                                                                                                                                                                                                                                                                                                                                    |
|                                                    | TOLERANCES SHALL BE DEGREE OF ACCURACY II UNLESS<br>OTHERWISE SPECIFIED<br>ALL OVER - EXCAVATION SHALL BE MADE GOOD USING MA<br>CONCRETE FOR THE CONTRACTOR'S ACCOUNT.<br>CONCRETE                                                                                                                                                                                                                                                                        |
|                                                    | <ul> <li>NO-FINES CONCRETE, WHERE STRUCTURAL CONCRETE IS<br/>TO BE PLACED ON TOP, SHALL BE FINISHED WITH A SKIMM<br/>COAT OF MORTAR TO LIMIT BLEEDING OF STRUCTURAL<br/>CONCRETE AND OR BLINDING OF THE NO-FINE LAYER.</li> <li>ALL EXPOSED CORNERS SHALL BE CHAMFERED 25mm x<br/>25mm.</li> <li>BLINDING SHALL BE OF CLASS 15/19 mm</li> <li>MASS CONCRETE SHALL BE OF CLASS 15/19 mm</li> <li>STRUCTURAL CONCRETE SHALL BE OF CLASS 35/19 mm</li> </ul> |
|                                                    | ALL EXPOSED FORMED CONCRETE SURFACES SHALL BE<br>SMOOTH OFF SHUTTER FINISH<br>ALL SURFACES EXPOSED TO WATER SHALL BE STEEL<br>TROWELED FINISHED. WALKWAY AND TOP OF WALLS SHAL<br>BE WOOD FLOAT FINISH.<br>REINFORCEMENT                                                                                                                                                                                                                                  |
|                                                    | CONCRETE COVER TO REINFORCEMENT TO BE MINIMUM<br>40mm. COVER TO REINFORCEMENT WHERE CONCRETE IS<br>CAST AGAINST SOIL SHALL BE AT LEAST 75mm.<br>WELDING, HEATING TREATMENT AND GAS CUTTING OF<br>REINFORCEMENT SHALL NOT BE PERMITTED                                                                                                                                                                                                                     |
|                                                    |                                                                                                                                                                                                                                                                                                                                                                                                                                                           |
| -                                                  |                                                                                                                                                                                                                                                                                                                                                                                                                                                           |
|                                                    |                                                                                                                                                                                                                                                                                                                                                                                                                                                           |
|                                                    |                                                                                                                                                                                                                                                                                                                                                                                                                                                           |
|                                                    |                                                                                                                                                                                                                                                                                                                                                                                                                                                           |
|                                                    |                                                                                                                                                                                                                                                                                                                                                                                                                                                           |
|                                                    |                                                                                                                                                                                                                                                                                                                                                                                                                                                           |
|                                                    |                                                                                                                                                                                                                                                                                                                                                                                                                                                           |
|                                                    | 0         M.S         09/23         ISSUED FOR CONSTRUCTION           Rev         By         Date         Revision Details                                                                                                                                                                                                                                                                                                                                |
|                                                    | CONSULTANT DESIGNED M. STEYN NOV 2022                                                                                                                                                                                                                                                                                                                                                                                                                     |
|                                                    | CHECKED W.DE.LANGE NOV 2022                                                                                                                                                                                                                                                                                                                                                                                                                               |
|                                                    | DRAWN J.A.JONKER NOV 2022                                                                                                                                                                                                                                                                                                                                                                                                                                 |
|                                                    | CHECKED W.DE.LANGE NOV 2022<br>CLIENT<br>UMGENI<br>WATER • AMANZI                                                                                                                                                                                                                                                                                                                                                                                         |
| ICK RUBBER<br>WER HALF                             | ALFRED NZO                                                                                                                                                                                                                                                                                                                                                                                                                                                |
| UPPORT                                             | CLIENT APPROVED DATE                                                                                                                                                                                                                                                                                                                                                                                                                                      |
|                                                    | P.O.BOX 11015<br>SOUTHERNWOOD<br>EAST LONDON<br>5213                                                                                                                                                                                                                                                                                                                                                                                                      |
|                                                    | TEL: (043) 743 7660/722 2738<br>FAX: (043) 743 7698<br>E-MAIL: els@bvi.co.za56 BONZA BAY ROAL<br>BEACON BAY NORTH<br>EAST LONDON<br>5205CONSULTANT SIGNATUREDATE                                                                                                                                                                                                                                                                                          |
|                                                    | PROJECT TITLE                                                                                                                                                                                                                                                                                                                                                                                                                                             |
|                                                    | NOMLACU WTW<br>UPGRADES & EXTENSIONS                                                                                                                                                                                                                                                                                                                                                                                                                      |
| STRUCTION DRAWING                                  |                                                                                                                                                                                                                                                                                                                                                                                                                                                           |
|                                                    | DRAWING TITLE<br>SAND FILTER<br>FILTERED WATER OUT PIPEWORK                                                                                                                                                                                                                                                                                                                                                                                               |
| <b>O STRUCTURAL DWG. NO.</b><br>STR-310, 360 & 361 | SAND FILTER                                                                                                                                                                                                                                                                                                                                                                                                                                               |