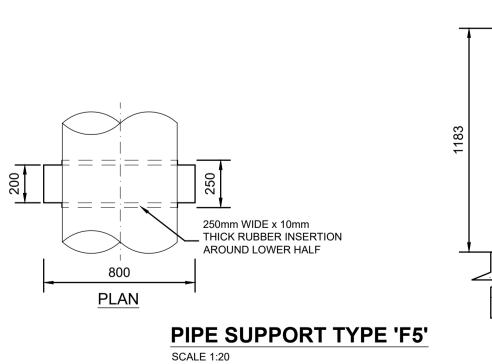

<u>A</u>

|                                                    | ALL DIMENSIONS AND LEVELS ARE TO BE VERIFIED<br>ON SITE BY THE CONTRACTOR BEFORE COMMENCING<br>ANY WORK.                                                                                                                                                                                                                                                                                                                                                  |
|----------------------------------------------------|-----------------------------------------------------------------------------------------------------------------------------------------------------------------------------------------------------------------------------------------------------------------------------------------------------------------------------------------------------------------------------------------------------------------------------------------------------------|
|                                                    | THE COPYRIGHT IN THIS DRAWING, INCLUDING THE<br>DESIGN AND DETAILS SHOWN HEREON, IS RESERVED<br>BY THE ENGINEERS.                                                                                                                                                                                                                                                                                                                                         |
|                                                    | NOTE:<br>ALL NEW CONCRETE STRUCTURES TO<br>BE 35/19 MPa REINFORCED CONCRETE                                                                                                                                                                                                                                                                                                                                                                               |
|                                                    | NOTES:<br>ANY ERRORS, DIMENSIONS OR DISCREPANCIES ON THE<br>DRAWINGS SHALL BE IMMEDIATELY REPORTED TO THE<br>ENGINEER.                                                                                                                                                                                                                                                                                                                                    |
|                                                    | TOLERANCES SHALL BE DEGREE OF ACCURACY II UNLESS<br>OTHERWISE SPECIFIED<br>ALL OVER - EXCAVATION SHALL BE MADE GOOD USING MA<br>CONCRETE FOR THE CONTRACTOR'S ACCOUNT.<br>CONCRETE                                                                                                                                                                                                                                                                        |
|                                                    | <ul> <li>NO-FINES CONCRETE, WHERE STRUCTURAL CONCRETE IS<br/>TO BE PLACED ON TOP, SHALL BE FINISHED WITH A SKIMM<br/>COAT OF MORTAR TO LIMIT BLEEDING OF STRUCTURAL<br/>CONCRETE AND OR BLINDING OF THE NO-FINE LAYER.</li> <li>ALL EXPOSED CORNERS SHALL BE CHAMFERED 25mm x<br/>25mm.</li> <li>BLINDING SHALL BE OF CLASS 15/19 mm</li> <li>MASS CONCRETE SHALL BE OF CLASS 15/19 mm</li> <li>STRUCTURAL CONCRETE SHALL BE OF CLASS 35/19 mm</li> </ul> |
|                                                    | ALL EXPOSED FORMED CONCRETE SURFACES SHALL BE<br>SMOOTH OFF SHUTTER FINISH<br>ALL SURFACES EXPOSED TO WATER SHALL BE STEEL<br>TROWELED FINISHED. WALKWAY AND TOP OF WALLS SHAL<br>BE WOOD FLOAT FINISH.<br>REINFORCEMENT                                                                                                                                                                                                                                  |
|                                                    | CONCRETE COVER TO REINFORCEMENT TO BE MINIMUM<br>40mm. COVER TO REINFORCEMENT WHERE CONCRETE IS<br>CAST AGAINST SOIL SHALL BE AT LEAST 75mm.<br>WELDING, HEATING TREATMENT AND GAS CUTTING OF<br>REINFORCEMENT SHALL NOT BE PERMITTED                                                                                                                                                                                                                     |
|                                                    |                                                                                                                                                                                                                                                                                                                                                                                                                                                           |
| -                                                  |                                                                                                                                                                                                                                                                                                                                                                                                                                                           |
|                                                    |                                                                                                                                                                                                                                                                                                                                                                                                                                                           |
|                                                    |                                                                                                                                                                                                                                                                                                                                                                                                                                                           |
|                                                    |                                                                                                                                                                                                                                                                                                                                                                                                                                                           |
|                                                    |                                                                                                                                                                                                                                                                                                                                                                                                                                                           |
|                                                    |                                                                                                                                                                                                                                                                                                                                                                                                                                                           |
|                                                    |                                                                                                                                                                                                                                                                                                                                                                                                                                                           |
|                                                    | 0         M.S         09/23         ISSUED FOR CONSTRUCTION           Rev         By         Date         Revision Details                                                                                                                                                                                                                                                                                                                                |
|                                                    | CONSULTANT DESIGNED M. STEYN NOV 2022                                                                                                                                                                                                                                                                                                                                                                                                                     |
|                                                    | CHECKED W.DE.LANGE NOV 2022                                                                                                                                                                                                                                                                                                                                                                                                                               |
|                                                    | DRAWN J.A.JONKER NOV 2022                                                                                                                                                                                                                                                                                                                                                                                                                                 |
|                                                    | CHECKED W.DE.LANGE NOV 2022<br>CLIENT<br>UMGENI<br>WATER • AMANZI                                                                                                                                                                                                                                                                                                                                                                                         |
| ICK RUBBER<br>WER HALF                             | ALFRED NZO                                                                                                                                                                                                                                                                                                                                                                                                                                                |
| UPPORT                                             | CLIENT APPROVED DATE                                                                                                                                                                                                                                                                                                                                                                                                                                      |
|                                                    | P.O.BOX 11015<br>SOUTHERNWOOD<br>EAST LONDON<br>5213                                                                                                                                                                                                                                                                                                                                                                                                      |
|                                                    | TEL: (043) 743 7660/722 2738<br>FAX: (043) 743 7698<br>E-MAIL: els@bvi.co.za56 BONZA BAY ROAL<br>BEACON BAY NORTH<br>EAST LONDON<br>5205CONSULTANT SIGNATUREDATE                                                                                                                                                                                                                                                                                          |
|                                                    | PROJECT TITLE                                                                                                                                                                                                                                                                                                                                                                                                                                             |
|                                                    | NOMLACU WTW<br>UPGRADES & EXTENSIONS                                                                                                                                                                                                                                                                                                                                                                                                                      |
| STRUCTION DRAWING                                  |                                                                                                                                                                                                                                                                                                                                                                                                                                                           |
|                                                    | DRAWING TITLE<br>SAND FILTER<br>FILTERED WATER OUT PIPEWORK                                                                                                                                                                                                                                                                                                                                                                                               |
| <b>O STRUCTURAL DWG. NO.</b><br>STR-310, 360 & 361 | SAND FILTER                                                                                                                                                                                                                                                                                                                                                                                                                                               |