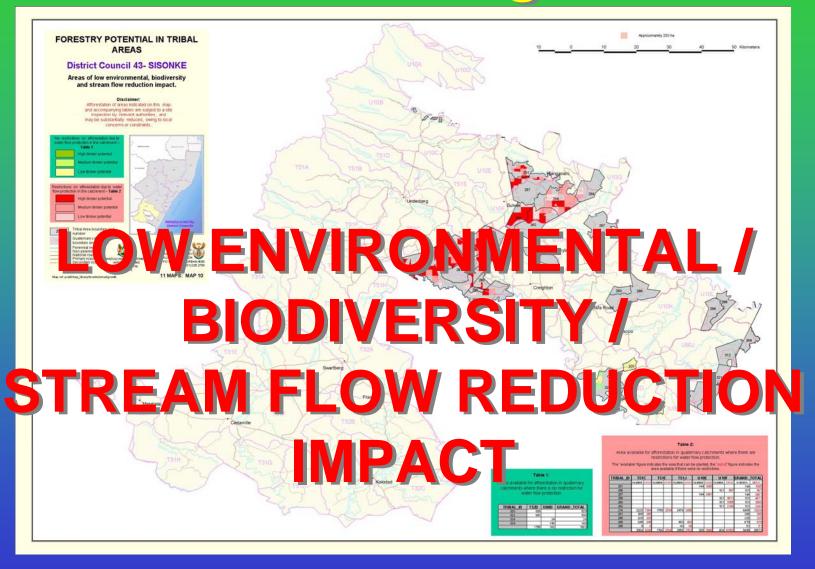

# MAPS





KZN DEPARTMENT OF AGRICULTURE AND ENVIRONMENTAL AFFAIRS



DEPARTMENT OF WATER AFFAIRS AND FORESTRY KZN REGION



J.C. PERKINS

#### indicating





#### **GOVERNMENT PARTICIPANTS**

- DEPARTMENT OF WATER
   AFFAIRS AND FORESTRY
- KZN DEPARTMENT OF AGRICULTURE AND ENVIRONMENTAL AFFAIRS
- EZEMVELO KZN WILDLIFE

#### NON-GOVERNMENT PARTICIPANTS

FORESTRY SOUTH AFRICA



SMALL
MEDIUM
LARGE
GROWERS













# THE RESERVE IS ACCOMODATED

in the

Capable of utilisation

Basic human needs

Ecological

# CALCULATIONS FOR STREAM FLOW REDUCTION





Table 1:

Area available for afforestation in quaternary catchments where there is no restriction for water flow protection

| TRIBAL_ID | W12A | W21H | W21K | W22C | W22E | W22F | W22G | W22H | W22J | W22K | W42G | GRAND_TOTAL |
|-----------|------|------|------|------|------|------|------|------|------|------|------|-------------|
| 12        |      |      |      |      |      |      |