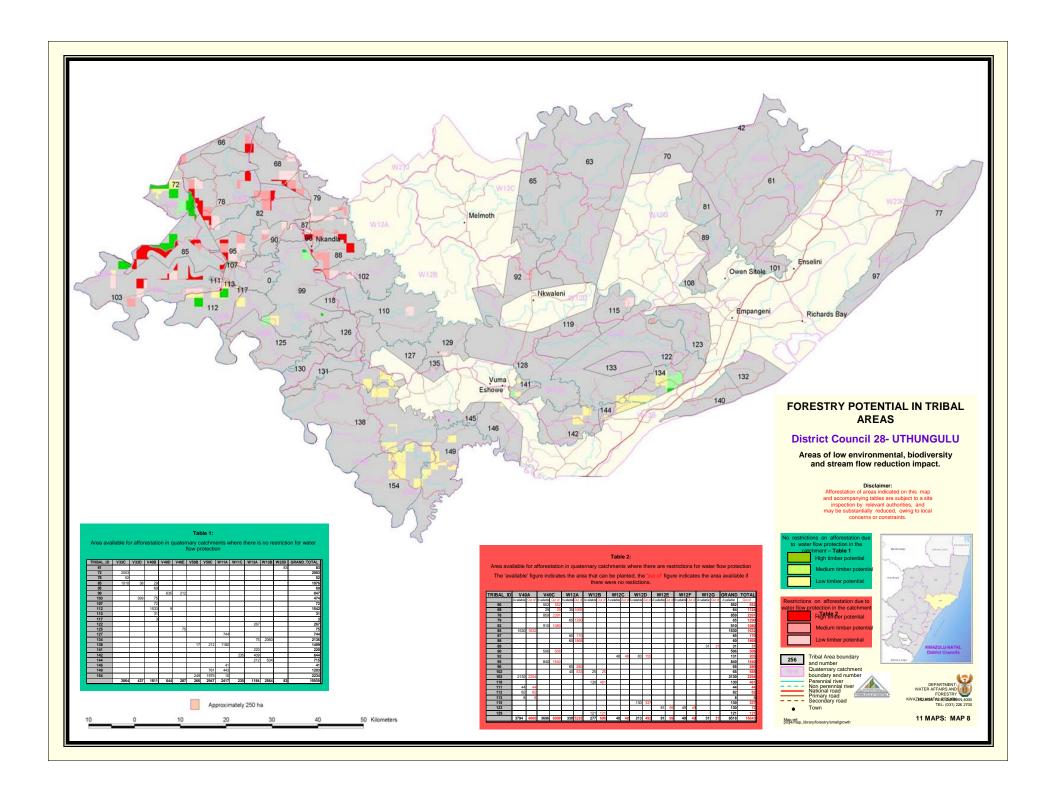

# CALCULATIONS FOR STREAM FLOW REDUCTION

Table 1:

Area available for afforestation in quaternary catchments where there is no restriction for water flow protection

| TRIBAL_ID | W12A | W21H | W21K | W22C | W22E | W22F | W22G | W22H | W22J | W22K | W42G | GRAND_TOTAL |
|-----------|------|------|------|------|------|------|------|------|------|------|------|-------------|
| 12        |      |      |      |      |      |      |      |      |      |      | 135  | 135         |
| 23        |      |      |      |      |      |      | 16   |      | 1    | 144  |      | 161         |
| 27        |      |      |      |      | 263  |      | 678  |      |      | 193  |      | 1133        |
| 31        |      |      | 9    |      | 785  | 2040 |      | 419  |      |      |      | 3252        |
| 32        |      |      |      |      |      |      | 89   |      |      | 343  |      | 432         |
| 36        |      |      |      |      |      |      | 12   |      |      |      |      | 12          |
| 37        |      |      |      |      |      |      |      |      |      | 2    |      | 2           |
| 39        |      |      |      |      |      |      | 187  |      | 878  | 16   |      | 1081        |
| 41        |      |      |      | 185  | 43   | 1939 |      |      |      |      |      | 2166        |
| 44        |      |      |      |      |      |      |      |      | 417  | 152  |      | 569         |
| 51        |      | 57   | 262  |      |      |      |      |      |      |      |      | 319         |
| 56        |      |      | 25   |      |      |      |      |      |      |      |      | 25          |
| 66        | 1    |      |      |      |      |      |      |      |      |      |      | 1           |
| 68        | 1    |      |      |      |      |      |      |      |      |      |      | 1           |
|           | 2    | 57   | 295  | 185  | 1090 | 3978 | 980  | 419  | 1296 | 850  | 135  | 9287        |

Table 2:

Area available for afforestation in quaternary catchments where there are restrictions for water flow protection.

The 'available' figure indicate the area that can be planted, the 'out of' figure indicate the area available if there were no restictions.

| TRIBAL_ID | V40       | Α      | V40       | C      | W12       | 2A          | W12       | B      | W12       | C      | W12       | 2D     | W12       | 2Ε     | W12       | 2F     | W12       | 2G     | GRAND | _TOTAL |
|-----------|-----------|--------|-----------|--------|-----------|-------------|-----------|--------|-----------|--------|-----------|--------|-----------|--------|-----------|--------|-----------|--------|-------|--------|
|           | Available | Out of | Available | Out of | Available | Out of      | Available | Out of | Available | Out of | Available | Out of | Available | Out of | Available | Out of | Available | Out of |       | Out of |
| 66        |           |        | 552       | 552    |           |             |           |        |           |        |           |        |           |        |           |        |           |        | 552   | 552    |
| 68        |           |        | 29        | 29     | 35        | 1095        |           |        |           |        |           |        |           |        |           |        |           |        | 64    | 1124   |
| 78        |           |        | 859       | 2391   |           |             |           |        |           |        |           |        |           |        |           |        |           |        | 859   | 2391   |
| 79        |           |        |           |        | 65        | 1290        |           |        |           |        |           |        |           |        |           |        |           |        | 65    | 1290   |
| 82        |           |        | 910       | 1080   |           |             |           |        |           |        |           |        |           |        |           |        |           |        | 910   | 1080   |
| 85        | 1530      | 1632   |           |        |           |             |           |        |           |        |           |        |           |        |           |        |           |        | 1530  | 1632   |
| 87        |           |        |           |        | 65        | 170         |           |        |           |        |           |        |           |        |           |        |           |        | 65    | 170    |
| 88        |           |        |           |        | 60        | 1868        |           |        |           |        |           |        |           |        |           |        |           |        | 60    | 1868   |
| 89        |           |        |           |        |           |             |           |        |           |        |           |        |           |        |           |        | 31        | 31     | 31    | 31     |
| 90        |           |        | 506       | 506    |           |             |           |        |           |        |           |        |           |        |           |        |           |        | 506   | 506    |
| 92        |           |        |           |        |           |             |           |        | 48        | 48     | 83        | 155    |           |        |           |        |           |        | 131   | 203    |
| 95        | 2         | 2      | 840       | 1540   |           |             |           |        |           |        |           |        |           |        |           |        |           |        | 842   | 1542   |
| 96        |           |        |           |        | 65        | 280         |           |        |           |        |           |        |           |        |           |        |           |        | 65    | 280    |
| 102       |           |        |           |        | 40        | 533         | 25        | 25     |           |        |           |        |           |        |           |        |           |        | 65    | 558    |
| 103       | 2130      | 2294   |           |        |           |             |           |        |           |        |           |        |           |        |           |        |           |        | 2130  | 2294   |
| 110       |           |        |           |        |           |             | 130       | 461    |           |        |           |        |           |        |           |        |           |        | 130   | 461    |
| 111       | 44        | 44     |           |        |           |             |           |        |           |        |           |        |           |        |           |        |           |        | 44    | 44     |
| 112       | 82        | 82     |           |        |           |             |           |        |           |        |           |        |           |        |           |        |           |        | 82    | 82     |
| 113       | 8         | 8      |           |        |           |             |           |        |           |        |           |        |           |        |           |        |           |        | 8     | 8      |
| 115       |           |        |           |        |           |             |           |        |           |        | 130       | 337    |           |        |           |        |           |        | 130   | 337    |
| 123       |           |        |           |        |           |             |           |        |           |        |           |        | 81        | 99     | 49        | 49     |           |        | 130   | 72     |
| 129       |           |        |           |        |           |             | 121       | 121    |           |        |           |        |           |        |           |        |           |        | 121   | 121    |
|           | 3796      | 4061   | 3696      | 6098   | 330       | <b>5235</b> | 277       | 608    | 48        | 48     | 213       | 492    | 81        | 99     | 49        | 49     | 31        | 31     | 8520  | 16644  |