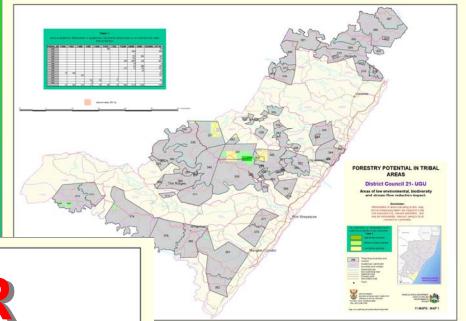

# MAPS





KZN DEPARTMENT OF AGRICULTURE AND ENVIRONMENTAL AFFAIRS



DEPARTMENT OF WATER AFFAIRS AND FORESTRY KZN REGION



J.C. PERKINS

#### indicating





#### **GOVERNMENT PARTICIPANTS**

- DEPARTMENT OF WATER
   AFFAIRS AND FORESTRY
- KZN DEPARTMENT OF AGRICULTURE AND ENVIRONMENTAL AFFAIRS
- EZEMVELO KZN WILDLIFE

#### NON-GOVERNMENT PARTICIPANTS

FORESTRY SOUTH AFRICA



SMALL
MEDIUM
LARGE
GROWERS













# THE RESERVE IS ACCOMODATED

in the

Capable of utilisation

Basic human needs

Ecological

# CALCULATIONS FOR STREAM FLOW REDUCTION





Table 1:

Area available for afforestation in quaternary catchments where there is no restriction for water flow protection

| TRIBAL_ID | W12A | W21H | W21K | W22C | W22E | W22F | W22G | W22H | W22J | W22K | W42G | GRAND_TOTAL |
|-----------|---