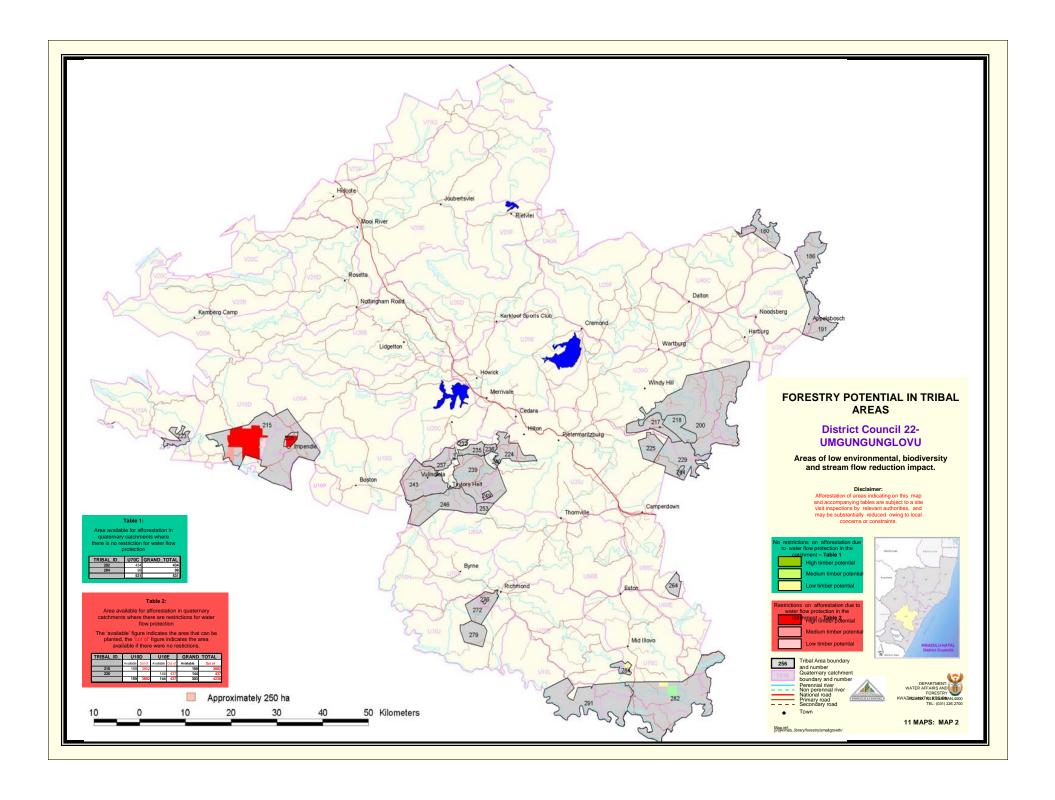

# CALCULATIONS FOR STREAM FLOW REDUCTION

Table 1:

Area available for afforestation in quaternary catchments where there is no restriction for water flow protection

| TRIBAL_ID | W12A | W21H | W21K | W22C | W22E | W22F | W22G | W22H | W22J | W22K | W42G | GRAND_TOTAL |
|-----------|------|------|------|------|------|------|------|------|------|------|------|-------------|
| 12        |      |      |      |      |      |      |      |      |      |      | 135  | 135         |
| 23        |      |      |      |      |      |      | 16   |      | 1    | 144  |      | 161         |
| 27        |      |      |      |      | 263  |      | 678  |      |      | 193  |      | 1133        |
| 31        |      |      | 9    |      | 785  | 2040 |      | 419  |      |      |      | 3252        |
| 32        |      |      |      |      |      |      | 89   |      |      | 343  |      | 432         |
| 36        |      |      |      |      |      |      | 12   |      |      |      |      | 12          |
| 37        |      |      |      |      |      |      |      |      |      | 2    |      | 2           |
| 39        |      |      |      |      |      |      | 187  |      | 878  | 16   |      | 1081        |
| 41        |      |      |      | 185  | 43   | 1939 |      |      |      |      |      | 2166        |
| 44        |      |      |      |      |      |      |      |      | 417  | 152  |      | 569         |
| 51        |      | 57   | 262  |      |      |      |      |      |      |      |      | 319         |
| 56        |      |      | 25   |      |      |      |      |      |      |      |      | 25          |
| 66        | 1    |      |      |      |      |      |      |      |      |      |      | 1           |
| 68        | 1    |      |      |      |      |      |      |      |      |      |      | 1           |
|           | 2    | 57   | 295  | 185  | 1090 | 3978 | 980  | 419  | 1296 | 850  | 135  | 9287        |

Table 2:

Area available for afforestation in quaternary catchments where there are restrictions for water flow protection.

The 'available' figure indicate the area that can be planted, the 'out of' figure indicate the area available if there were no restictions.

| TRIBAL_ID | V40       | Α      | V40       | C      | W12       | 2A          | W12       | B      | W12       | C      | W12       | 2D     | W12       | 2Ε     | W12       | 2F     | W12       | 2G     | GRAND | _TOTAL |
|-----------|-----------|--------|-----------|--------|-----------|-------------|-----------|--------|-----------|--------|-----------|--------|-----------|--------|-----------|--------|-----------|--------|-------|--------|
|           | Available | Out of | Available | Out of | Available | Out of      | Available | Out of | Available | Out of | Available | Out of | Available | Out of | Available | Out of | Available | Out of |       | Out of |
| 66        |           |        | 552       | 552    |           |             |           |        |           |        |           |        |           |        |           |        |           |        | 552   | 552    |
| 68        |           |        | 29        | 29     | 35        | 1095        |           |        |           |        |           |        |           |        |           |        |           |        | 64    | 1124   |
| 78        |           |        | 859       | 2391   |           |             |           |        |           |        |           |        |           |        |           |        |           |        | 859   | 2391   |
| 79        |           |        |           |        | 65        | 1290        |           |        |           |        |           |        |           |        |           |        |           |        | 65    | 1290   |
| 82        |           |        | 910       | 1080   |           |             |           |        |           |        |           |        |           |        |           |        |           |        | 910   | 1080   |
| 85        | 1530      | 1632   |           |        |           |             |           |        |           |        |           |        |           |        |           |        |           |        | 1530  | 1632   |
| 87        |           |        |           |        | 65        | 170         |           |        |           |        |           |        |           |        |           |        |           |        | 65    | 170    |
| 88        |           |        |           |        | 60        | 1868        |           |        |           |        |           |        |           |        |           |        |           |        | 60    | 1868   |
| 89        |           |        |           |        |           |             |           |        |           |        |           |        |           |        |           |        | 31        | 31     | 31    | 31     |
| 90        |           |        | 506       | 506    |           |             |           |        |           |        |           |        |           |        |           |        |           |        | 506   | 506    |
| 92        |           |        |           |        |           |             |           |        | 48        | 48     | 83        | 155    |           |        |           |        |           |        | 131   | 203    |
| 95        | 2         | 2      | 840       | 1540   |           |             |           |        |           |        |           |        |           |        |           |        |           |        | 842   | 1542   |
| 96        |           |        |           |        | 65        | 280         |           |        |           |        |           |        |           |        |           |        |           |        | 65    | 280    |
| 102       |           |        |           |        | 40        | 533         | 25        | 25     |           |        |           |        |           |        |           |        |           |        | 65    | 558    |
| 103       | 2130      | 2294   |           |        |           |             |           |        |           |        |           |        |           |        |           |        |           |        | 2130  | 2294   |
| 110       |           |        |           |        |           |             | 130       | 461    |           |        |           |        |           |        |           |        |           |        | 130   | 461    |
| 111       | 44        | 44     |           |        |           |             |           |        |           |        |           |        |           |        |           |        |           |        | 44    | 44     |
| 112       | 82        | 82     |           |        |           |             |           |        |           |        |           |        |           |        |           |        |           |        | 82    | 82     |
| 113       | 8         | 8      |           |        |           |             |           |        |           |        |           |        |           |        |           |        |           |        | 8     | 8      |
| 115       |           |        |           |        |           |             |           |        |           |        | 130       | 337    |           |        |           |        |           |        | 130   | 337    |
| 123       |           |        |           |        |           |             |           |        |           |        |           |        | 81        | 99     | 49        | 49     |           |        | 130   | 72     |
| 129       |           |        |           |        |           |             | 121       | 121    |           |        |           |        |           |        |           |        |           |        | 121   | 121    |
|           | 3796      | 4061   | 3696      | 6098   | 330       | <b>5235</b> | 277       | 608    | 48        | 48     | 213       | 492    | 81        | 99     | 49        | 49     | 31        | 31     | 8520  | 16644  |