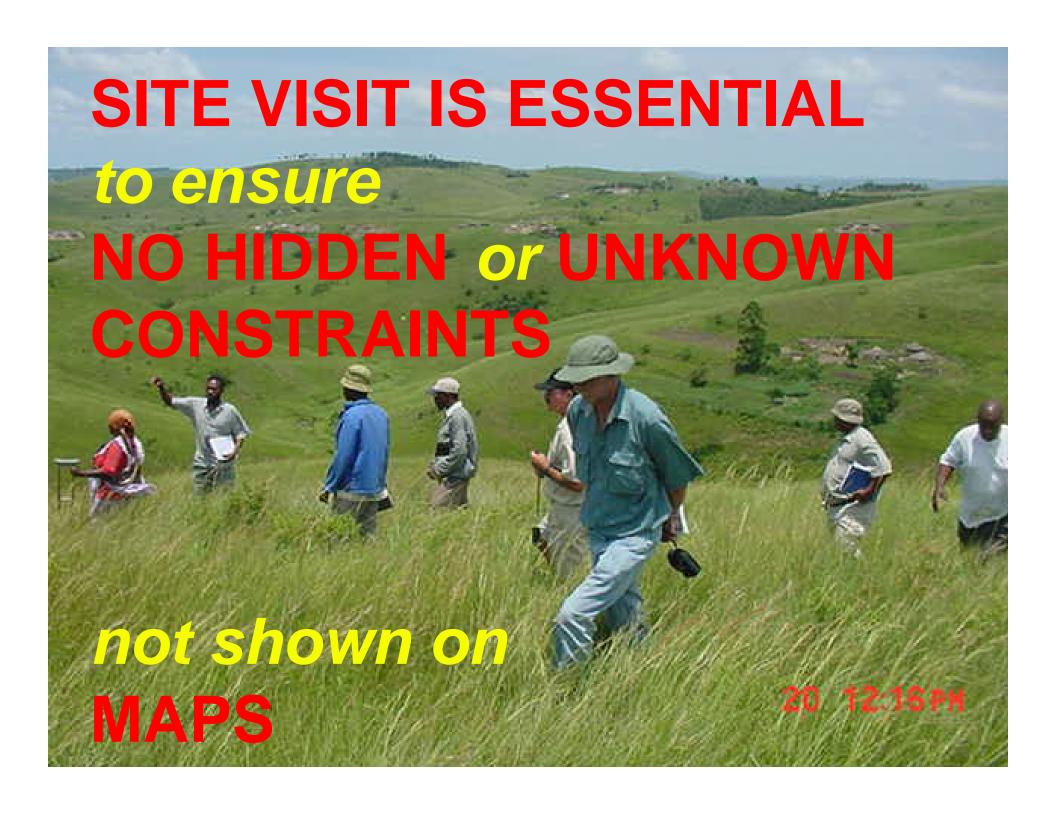

# THE FACT THAT A PARTICULAR AREA DOES NOT APPEAR ON A MAP

#### DOES NOT MEAN

### YOU WILL NOT BE ABLE TO PLANT TREES......