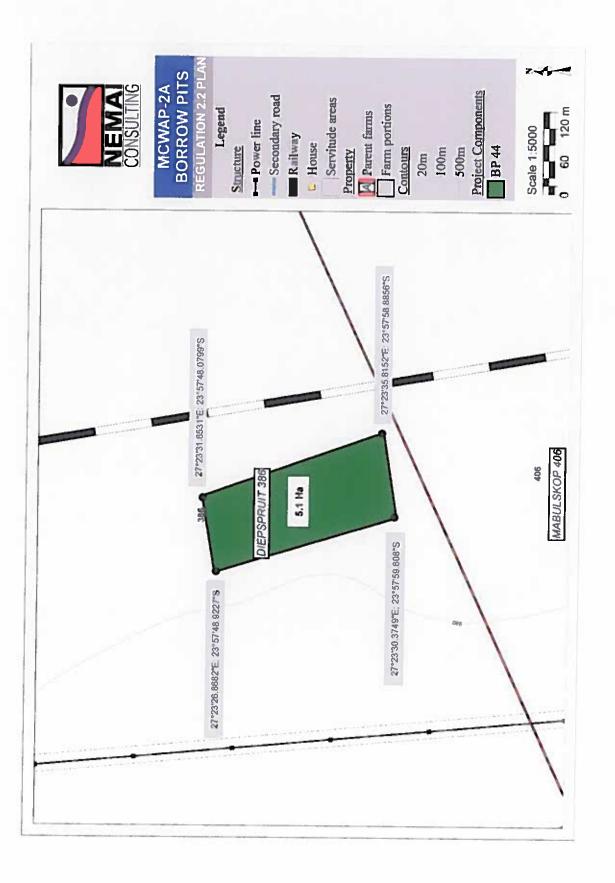

### 4. PROJECT DESCRIPTION

| Farm Name:                     | Refer to tables contained                                   | in Appendix 6               |                                               |
|--------------------------------|-------------------------------------------------------------|-----------------------------|-----------------------------------------------|
| Application area (Ha)          | Note:  Borrow Pit Area = total are                          | ea to be mined              |                                               |
|                                | ** Management Area = Incident for topsoil stockpile and 1h  |                             | lowance of 10% of borrow pit<br>ct footprint) |
|                                | Borrow Pit Name                                             | Borrow Pit Area (ha)*       | Management Area (ha)**                        |
|                                | BP 25                                                       | 14.8                        | 17.3                                          |
|                                | BP 30                                                       | 7.2                         | 8.9                                           |
|                                | BP 35                                                       | 4.3                         | 5.7                                           |
|                                | BP 28                                                       | 4.6                         | 6.1                                           |
|                                | BP 33                                                       | 7.6                         | 9.4                                           |
|                                | BP 41                                                       | 5.3                         | 6.8                                           |
|                                | BP 38                                                       | 7.0                         | 8.7                                           |
|                                | BP 39                                                       | 4.5                         | 6.0                                           |
|                                | BP 42                                                       | 3.3                         | 4.6                                           |
|                                | BP 44                                                       | 5.1                         | 6,6                                           |
|                                | BP 43                                                       | 4.3                         | 5.7                                           |
|                                | BP 53                                                       | 2.3                         | 3.5                                           |
|                                | BP 52                                                       | 7.2                         | 8.9                                           |
|                                | BP 50                                                       | 4,4                         | 5.8                                           |
|                                | BP 48                                                       | 10.7                        | 12.8                                          |
|                                | BP 49                                                       | 5.2                         | 6.7                                           |
|                                | BP 15                                                       | 3.3                         | 4.6                                           |
|                                | BP 46                                                       | 2.5                         | 3.8                                           |
|                                | BP 59                                                       | 3,0                         | 4,3                                           |
|                                | BP 13                                                       | 7,7                         | 9.5                                           |
|                                | BP 14                                                       | 12.6                        | 14.9                                          |
|                                | BP 51                                                       | 3.8                         | 5,2                                           |
|                                | BP SS1                                                      | 0.3                         | 1.3                                           |
| Magisterial district:          | Study area is situated in the<br>Thabazimbi Local Municipal |                             | pality, and in the Lephalale                  |
| Distance and direction from    | Thabazimbi, which is situate                                | ed approximately 10 km to   | the north-east of the first                   |
| nearest town                   | borrow pit, BP SS1. Lephala                                 |                             |                                               |
|                                | borrow pit, BP 51.                                          | unados approximizato        | ny 20 min to the east of file is              |
| 1 digit Surveyor General       |                                                             |                             |                                               |
| Code for each farm portion     | Refer to tables contained in                                | Appendix 6                  |                                               |
| ocality map                    | Attach a locality map at a se                               | cale not smaller than 1:250 | 000 and attach as Appendix                    |
| escription of the overall      | Due to the limited availabilit                              | y of water in the Lephala   | le area, the DWS conducte                     |
| ctivity.                       | feasibility study (completed i                              |                             |                                               |
| ndicate Mining Right, Mining   | demands could be met. The                                   |                             |                                               |
| ermit, Prospecting right, Bulk |                                                             | kurana ai iun hinhasen hi   | rojek irikidue.                               |

| NAME OF ACTIVITY                                                                                                                                                                                                                                                                                                                                                                                                                                                                                           | Aerial extent      | of the Activity          |                        | LISTED                                         | APPLICABLE         | WASTE                                                                                                  |  |
|------------------------------------------------------------------------------------------------------------------------------------------------------------------------------------------------------------------------------------------------------------------------------------------------------------------------------------------------------------------------------------------------------------------------------------------------------------------------------------------------------------|--------------------|--------------------------|------------------------|------------------------------------------------|--------------------|--------------------------------------------------------------------------------------------------------|--|
|                                                                                                                                                                                                                                                                                                                                                                                                                                                                                                            | Ha or m²           |                          |                        | ACTIVITY                                       | LISTING            | MANAGEMENT                                                                                             |  |
| (E.g. For prospecting - drill site, site camp, abbition facility, accommodation, equipment storage, sample storage, site office, access route etcetcetc E.g. for mining, - excevations, blasting, stockpiles, discard dumps or dams, Loading, hauting and transport, Water supply dams and boreholes, accommodation, offices, abbition, storas, workshops, processing plant, storas, workshops, processing plant, storas, workshops, processing plant, storas, pipelines, power lines, conveyors, etcetc.) |                    |                          |                        | (Mark with an X where applicable or affected). | (GNR 983, GNR 985) | (Indicate whether an authorisation is require in terms of the Waste Management Act).  (Mark with an X) |  |
| Mining - sourcing construction material for borrow areas.                                                                                                                                                                                                                                                                                                                                                                                                                                                  | Borrow<br>Pit Name | Borrow Pit Area<br>(ha)* | Management Area (ha)** | Activity<br>No.12(ii)(a)                       | G.N. R 983         | N/A                                                                                                    |  |
|                                                                                                                                                                                                                                                                                                                                                                                                                                                                                                            | BP 25              | 14.8                     | 17.3                   | X                                              |                    |                                                                                                        |  |
| The primary activities related                                                                                                                                                                                                                                                                                                                                                                                                                                                                             | BP 30              | 7.2                      | 8.9                    |                                                |                    |                                                                                                        |  |
| to the mining of suitable construction material include                                                                                                                                                                                                                                                                                                                                                                                                                                                    | BP 35              | 4.3                      | 5,7                    | A-distributed                                  | 0 H 0 000          |                                                                                                        |  |
| he following:                                                                                                                                                                                                                                                                                                                                                                                                                                                                                              | BP 28              | 4.6                      | 6,1                    | Activity No.14<br>X                            | G.N. R 983         | N/A                                                                                                    |  |
| Complete detailed                                                                                                                                                                                                                                                                                                                                                                                                                                                                                          | BP 33              | 7.6                      | 9.4                    |                                                |                    |                                                                                                        |  |
| geotechnical<br>investigations;                                                                                                                                                                                                                                                                                                                                                                                                                                                                            | BP 41              | 5.3                      | 6.8                    |                                                |                    |                                                                                                        |  |
| Complete negotiations                                                                                                                                                                                                                                                                                                                                                                                                                                                                                      | BP 38              | 7.0                      | 8.7                    |                                                | İ                  |                                                                                                        |  |
| with affected                                                                                                                                                                                                                                                                                                                                                                                                                                                                                              | BP 39              | 4.5                      | 6.0                    | Activity No.19                                 | G.N. R 983         | N/A                                                                                                    |  |
| landowners; Contractor to confirm                                                                                                                                                                                                                                                                                                                                                                                                                                                                          | BP 42              | 3.3                      | 4.6                    | X                                              |                    |                                                                                                        |  |
| the mining process and                                                                                                                                                                                                                                                                                                                                                                                                                                                                                     | BP 44              | 5.1                      | 6.6                    | 1                                              |                    |                                                                                                        |  |
| to develop a mining                                                                                                                                                                                                                                                                                                                                                                                                                                                                                        | BP 43              | 4.3                      | 5.7                    | l [                                            |                    |                                                                                                        |  |
| method statement; Contractor to develop                                                                                                                                                                                                                                                                                                                                                                                                                                                                    | BP 53              | 2.3                      | 3.5                    | 2                                              |                    |                                                                                                        |  |
| Contractor to develop Mining Plan, which                                                                                                                                                                                                                                                                                                                                                                                                                                                                   | BP 52              | 7.2                      | 8.9                    | Activity No. 22                                | G.N. R 983         | N/A                                                                                                    |  |
| includes the layout of                                                                                                                                                                                                                                                                                                                                                                                                                                                                                     | BP 50              | 4.4                      | 5.8                    | <b>^</b>                                       |                    |                                                                                                        |  |
| mining activities and features such as                                                                                                                                                                                                                                                                                                                                                                                                                                                                     | BP 48              | 10.7                     | 12.8                   |                                                |                    |                                                                                                        |  |
| fencing, access                                                                                                                                                                                                                                                                                                                                                                                                                                                                                            | BP 49              | 5.2                      | 6.7                    |                                                |                    |                                                                                                        |  |
| arrangements,                                                                                                                                                                                                                                                                                                                                                                                                                                                                                              | BP 15              | 3.3                      | 4.6                    | Activity No.                                   | G.N. R 983         | N/A                                                                                                    |  |
| aggregate stockpiles,                                                                                                                                                                                                                                                                                                                                                                                                                                                                                      | BP 46              | 2.5                      | 3.8                    | 24(ii)                                         | ĺ                  |                                                                                                        |  |
| topsoil stockpiles,<br>container stores,                                                                                                                                                                                                                                                                                                                                                                                                                                                                   | BP 59              | 3.0                      | 4.3                    | Х                                              |                    |                                                                                                        |  |
| crushing and screening                                                                                                                                                                                                                                                                                                                                                                                                                                                                                     | BP 13              | 7.7                      | 9.5                    |                                                |                    |                                                                                                        |  |
| area, office and support                                                                                                                                                                                                                                                                                                                                                                                                                                                                                   | BP 14              | 12.6                     | 14.9                   |                                                |                    |                                                                                                        |  |
| facilities, haul roads, overburden placement,                                                                                                                                                                                                                                                                                                                                                                                                                                                              | BP 51              | 3.8                      | 5.2                    | Activity No. 27                                | G.N. R 983         | N/A                                                                                                    |  |
| etc.                                                                                                                                                                                                                                                                                                                                                                                                                                                                                                       | BP SS1             | 0.3                      | 1.3                    | ^                                              |                    |                                                                                                        |  |
| Understand site drainage and manage                                                                                                                                                                                                                                                                                                                                                                                                                                                                        | Note:              |                          |                        |                                                |                    |                                                                                                        |  |