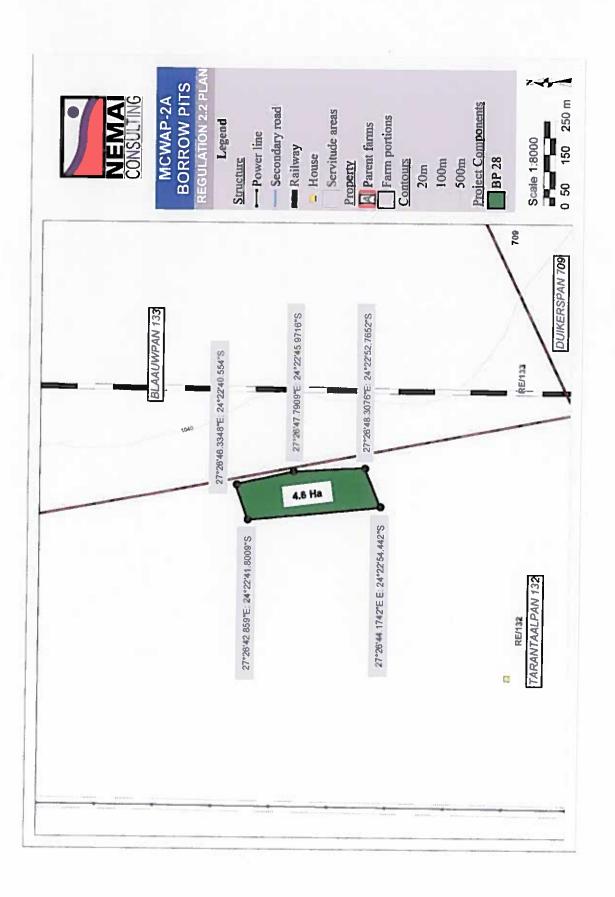

### 4. PROJECT DESCRIPTION

| Farm Name:                     | Refer to tables contained                                   | in Appendix 6               |                                               |
|--------------------------------|-------------------------------------------------------------|-----------------------------|-----------------------------------------------|
| Application area (Ha)          | Note:  Borrow Pit Area = total are                          | ea to be mined              |                                               |
|                                | ** Management Area = Incident for topsoil stockpile and 1h  |                             | lowance of 10% of borrow pit<br>ct footprint) |
|                                | Borrow Pit Name                                             | Borrow Pit Area (ha)*       | Management Area (ha)**                        |
|                                | BP 25                                                       | 14.8                        | 17.3                                          |
|                                | BP 30                                                       | 7.2                         | 8.9                                           |
|                                | BP 35                                                       | 4.3                         | 5.7                                           |
|                                | BP 28                                                       | 4.6                         | 6.1                                           |
|                                | BP 33                                                       | 7.6                         | 9.4                                           |
|                                | BP 41                                                       | 5.3                         | 6.8                                           |
|                                | BP 38                                                       | 7.0                         | 8.7                                           |
|                                | BP 39                                                       | 4.5                         | 6.0                                           |
|                                | BP 42                                                       | 3.3                         | 4.6                                           |
|                                | BP 44                                                       | 5.1                         | 6,6                                           |
|                                | BP 43                                                       | 4.3                         | 5.7                                           |
|                                | BP 53                                                       | 2.3                         | 3.5                                           |
|                                | BP 52                                                       | 7.2                         | 8.9                                           |
|                                | BP 50                                                       | 4,4                         | 5.8                                           |
|                                | BP 48                                                       | 10.7                        | 12.8                                          |
|                                | BP 49                                                       | 5.2                         | 6.7                                           |
|                                | BP 15                                                       | 3.3                         | 4.6                                           |
|                                | BP 46                                                       | 2.5                         | 3.8                                           |
|                                | BP 59                                                       | 3,0                         | 4,3                                           |
|                                | BP 13                                                       | 7,7                         | 9.5                                           |
|                                | BP 14                                                       | 12.6                        | 14.9                                          |
|                                | BP 51                                                       | 3.8                         | 5,2                                           |
|                                | BP SS1                                                      | 0.3                         | 1.3                                           |
| Magisterial district:          | Study area is situated in the<br>Thabazimbi Local Municipal |                             | pality, and in the Lephalale                  |
| Distance and direction from    | Thabazimbi, which is situate                                | ed approximately 10 km to   | the north-east of the first                   |
| nearest town                   | borrow pit, BP SS1. Lephala                                 |                             |                                               |
|                                | borrow pit, BP 51.                                          | unados approximizato        | ny 20 min to the east of file is              |
| 1 digit Surveyor General       |                                                             |                             |                                               |
| Code for each farm portion     | Refer to tables contained in                                | Appendix 6                  |                                               |
| ocality map                    | Attach a locality map at a se                               | cale not smaller than 1:250 | 000 and attach as Appendix                    |
| escription of the overall      | Due to the limited availabilit                              | y of water in the Lephala   | le area, the DWS conducte                     |
| ctivity.                       | feasibility study (completed i                              |                             |                                               |
| ndicate Mining Right, Mining   | demands could be met. The                                   |                             |                                               |
| ermit, Prospecting right, Bulk |                                                             | kurana ai iun hinhasen hi   | rojek irikidue.                               |