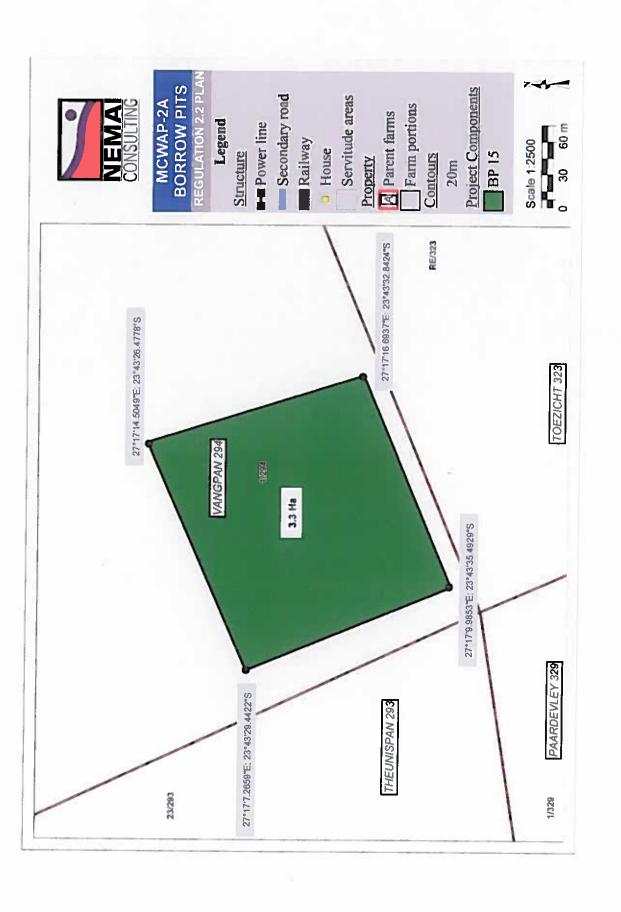

### 4. PROJECT DESCRIPTION

| Farm Name:                     | Refer to tables contained                                   | in Appendix 6               |                                               |
|--------------------------------|-------------------------------------------------------------|-----------------------------|-----------------------------------------------|
| Application area (Ha)          | Note:  Borrow Pit Area = total are                          | ea to be mined              |                                               |
|                                | ** Management Area = Incident for topsoil stockpile and 1h  |                             | lowance of 10% of borrow pit<br>ct footprint) |
|                                | Borrow Pit Name                                             | Borrow Pit Area (ha)*       | Management Area (ha)**                        |
|                                | BP 25                                                       | 14.8                        | 17.3                                          |
|                                | BP 30                                                       | 7.2                         | 8.9                                           |
|                                | BP 35                                                       | 4.3                         | 5.7                                           |
|                                | BP 28                                                       | 4.6                         | 6.1                                           |
|                                | BP 33                                                       | 7.6                         | 9.4                                           |
|                                | BP 41                                                       | 5.3                         | 6.8                                           |
|                                | BP 38                                                       | 7.0                         | 8.7                                           |
|                                | BP 39                                                       | 4.5                         | 6.0                                           |
|                                | BP 42                                                       | 3.3                         | 4.6                                           |
|                                | BP 44                                                       | 5.1                         | 6,6                                           |
|                                | BP 43                                                       | 4.3                         | 5.7                                           |
|                                | BP 53                                                       | 2.3                         | 3.5                                           |
|                                | BP 52                                                       | 7.2                         | 8.9                                           |
|                                | BP 50                                                       | 4,4                         | 5.8                                           |
|                                | BP 48                                                       | 10.7                        | 12.8                                          |
|                                | BP 49                                                       | 5.2                         | 6.7                                           |
|                                | BP 15                                                       | 3.3                         | 4.6                                           |
|                                | BP 46                                                       | 2.5                         | 3.8                                           |
|                                | BP 59                                                       | 3,0                         | 4,3                                           |
|                                | BP 13                                                       | 7,7                         | 9.5                                           |
|                                | BP 14                                                       | 12.6                        | 14.9                                          |
|                                | BP 51                                                       | 3.8                         | 5,2                                           |
|                                | BP SS1                                                      | 0.3                         | 1.3                                           |
| Magisterial district:          | Study area is situated in the<br>Thabazimbi Local Municipal |                             | pality, and in the Lephalale                  |
| Distance and direction from    | Thabazimbi, which is situate                                | ed approximately 10 km to   | the north-east of the first                   |
| nearest town                   | borrow pit, BP SS1. Lephala                                 |                             |                                               |
|                                | borrow pit, BP 51.                                          | unados approximizato        | ny 20 min to the east of file is              |
| 1 digit Surveyor General       |                                                             |                             |                                               |
| Code for each farm portion     | Refer to tables contained in                                | Appendix 6                  |                                               |
| ocality map                    | Attach a locality map at a se                               | cale not smaller than 1:250 | 000 and attach as Appendix                    |
| escription of the overall      | Due to the limited availabilit                              | y of water in the Lephala   | le area, the DWS conducte                     |
| ctivity.                       | feasibility study (completed i                              |                             |                                               |
| ndicate Mining Right, Mining   | demands could be met. The                                   |                             |                                               |
| ermit, Prospecting right, Bulk |                                                             | kurana ai iun hinhasen hi   | rojek irikidue.                               |