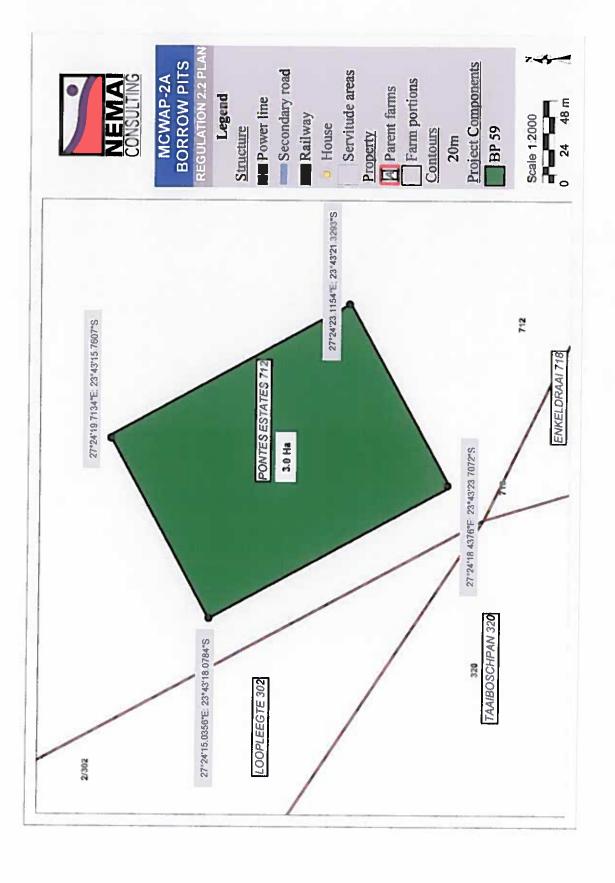

### 4. PROJECT DESCRIPTION

| Farm Name:                     | Refer to tables contained                                   | in Appendix 6               |                                               |
|--------------------------------|-------------------------------------------------------------|-----------------------------|-----------------------------------------------|
| Application area (Ha)          | Note:  Borrow Pit Area = total are                          | ea to be mined              |                                               |
|                                | ** Management Area = Incident for topsoil stockpile and 1h  |                             | lowance of 10% of borrow pit<br>ct footprint) |
|                                | Borrow Pit Name                                             | Borrow Pit Area (ha)*       | Management Area (ha)**                        |
|                                | BP 25                                                       | 14.8                        | 17.3                                          |
|                                | BP 30                                                       | 7.2                         | 8.9                                           |
|                                | BP 35                                                       | 4.3                         | 5.7                                           |
|                                | BP 28                                                       | 4.6                         | 6.1                                           |
|                                | BP 33                                                       | 7.6                         | 9.4                                           |
|                                | BP 41                                                       | 5.3                         | 6.8                                           |
|                                | BP 38                                                       | 7.0                         | 8.7                                           |
|                                | BP 39                                                       | 4.5                         | 6.0                                           |
|                                | BP 42                                                       | 3.3                         | 4.6                                           |
|                                | BP 44                                                       | 5.1                         | 6,6                                           |
|                                | BP 43                                                       | 4.3                         | 5.7                                           |
|                                | BP 53                                                       | 2.3                         | 3.5                                           |
|                                | BP 52                                                       | 7.2                         | 8.9                                           |
|                                | BP 50                                                       | 4,4                         | 5.8                                           |
|                                | BP 48                                                       | 10.7                        | 12.8                                          |
|                                | BP 49                                                       | 5.2                         | 6.7                                           |
|                                | BP 15                                                       | 3.3                         | 4.6                                           |
|                                | BP 46                                                       | 2.5                         | 3.8                                           |
|                                | BP 59                                                       | 3,0                         | 4,3                                           |
|                                | BP 13                                                       | 7,7                         | 9.5                                           |
|                                | BP 14                                                       | 12.6                        | 14.9                                          |
|                                | BP 51                                                       | 3.8                         | 5,2                                           |
|                                | BP SS1                                                      | 0.3                         | 1.3                                           |
| Magisterial district:          | Study area is situated in the<br>Thabazimbi Local Municipal |                             | pality, and in the Lephalale                  |
| Distance and direction from    | Thabazimbi, which is situate                                | ed approximately 10 km to   | the north-east of the first                   |
| nearest town                   | borrow pit, BP SS1. Lephala                                 |                             |                                               |
|                                | borrow pit, BP 51.                                          | unados approximizato        | ny 20 min to the east of file is              |
| 1 digit Surveyor General       |                                                             |                             |                                               |
| Code for each farm portion     | Refer to tables contained in                                | Appendix 6                  |                                               |
| ocality map                    | Attach a locality map at a se                               | cale not smaller than 1:250 | 000 and attach as Appendix                    |
| escription of the overall      | Due to the limited availabilit                              | y of water in the Lephala   | le area, the DWS conducte                     |
| ctivity.                       | feasibility study (completed i                              |                             |                                               |
| ndicate Mining Right, Mining   | demands could be met. The                                   |                             |                                               |
| ermit, Prospecting right, Bulk |                                                             | kurana ai iun hinhasen hi   | rojek irikidue.                               |