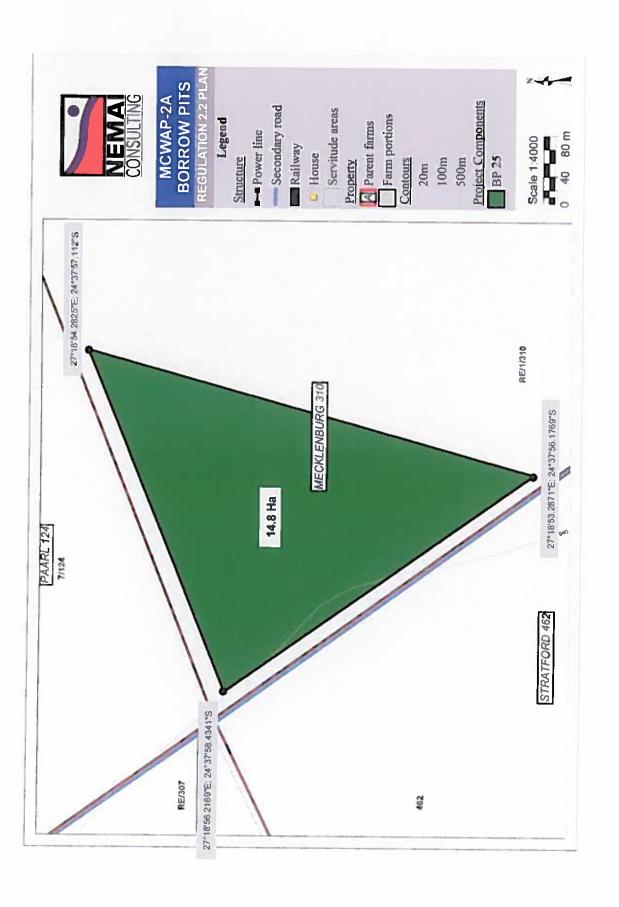

### 4. PROJECT DESCRIPTION

| Farm Name:                     | Refer to tables contained                                   | in Appendix 6               |                                               |
|--------------------------------|-------------------------------------------------------------|-----------------------------|-----------------------------------------------|
| Application area (Ha)          | Note:  Borrow Pit Area = total are                          | ea to be mined              |                                               |
|                                | ** Management Area = Incident for topsoil stockpile and 1h  |                             | lowance of 10% of borrow pit<br>ct footprint) |
|                                | Borrow Pit Name                                             | Borrow Pit Area (ha)*       | Management Area (ha)**                        |
|                                | BP 25                                                       | 14.8                        | 17.3                                          |
|                                | BP 30                                                       | 7.2                         | 8.9                                           |
|                                | BP 35                                                       | 4.3                         | 5.7                                           |
|                                | BP 28                                                       | 4.6                         | 6.1                                           |
|                                | BP 33                                                       | 7.6                         | 9.4                                           |
|                                | BP 41                                                       | 5.3                         | 6.8                                           |
|                                | BP 38                                                       | 7.0                         | 8.7                                           |
|                                | BP 39                                                       | 4.5                         | 6.0                                           |
|                                | BP 42                                                       | 3.3                         | 4.6                                           |
|                                | BP 44                                                       | 5.1                         | 6,6                                           |
|                                | BP 43                                                       | 4.3                         | 5.7                                           |
|                                | BP 53                                                       | 2.3                         | 3.5                                           |
|                                | BP 52                                                       | 7.2                         | 8.9                                           |
|                                | BP 50                                                       | 4,4                         | 5.8                                           |
|                                | BP 48                                                       | 10.7                        | 12.8                                          |
|                                | BP 49                                                       | 5.2                         | 6.7                                           |
|                                | BP 15                                                       | 3.3                         | 4.6                                           |
|                                | BP 46                                                       | 2.5                         | 3.8                                           |
|                                | BP 59                                                       | 3,0                         | 4,3                                           |
|                                | BP 13                                                       | 7,7                         | 9.5                                           |
|                                | BP 14                                                       | 12.6                        | 14.9                                          |
|                                | BP 51                                                       | 3.8                         | 5,2                                           |
|                                | BP SS1                                                      | 0.3                         | 1.3                                           |
| Magisterial district:          | Study area is situated in the<br>Thabazimbi Local Municipal |                             | pality, and in the Lephalale                  |
| Distance and direction from    | Thabazimbi, which is situate                                | ed approximately 10 km to   | the north-east of the first                   |
| nearest town                   | borrow pit, BP SS1. Lephala                                 |                             |                                               |
|                                | borrow pit, BP 51.                                          | unados approximizato        | ny 20 min to the east of file is              |
| 1 digit Surveyor General       |                                                             |                             |                                               |
| Code for each farm portion     | Refer to tables contained in                                | Appendix 6                  |                                               |
| ocality map                    | Attach a locality map at a se                               | cale not smaller than 1:250 | 000 and attach as Appendix                    |
| escription of the overall      | Due to the limited availabilit                              | y of water in the Lephala   | le area, the DWS conducte                     |
| ctivity.                       | feasibility study (completed i                              |                             |                                               |
| ndicate Mining Right, Mining   | demands could be met. The                                   |                             |                                               |
| ermit, Prospecting right, Bulk |                                                             | kurana ai iun hinhasen hi   | rojek irikidue.                               |

| NAME OF ACTIVITY                                                                                                                                                                                                                                                                                                                                                                                                                                                                                           | Aerial extent      | of the Activity          |                        | LISTED                                         | APPLICABLE         | WASTE                                                                                                  |  |
|------------------------------------------------------------------------------------------------------------------------------------------------------------------------------------------------------------------------------------------------------------------------------------------------------------------------------------------------------------------------------------------------------------------------------------------------------------------------------------------------------------|--------------------|--------------------------|------------------------|------------------------------------------------|--------------------|--------------------------------------------------------------------------------------------------------|--|
|                                                                                                                                                                                                                                                                                                                                                                                                                                                                                                            | Ha or m²           |                          |                        | ACTIVITY                                       | LISTING            | MANAGEMENT                                                                                             |  |
| (E.g. For prospecting - drill site, site camp, abbition facility, accommodation, equipment storage, sample storage, site office, access route etcetcetc E.g. for mining, - excevations, blasting, stockpiles, discard dumps or dams, Loading, hauting and transport, Water supply dams and boreholes, accommodation, offices, abbition, storas, workshops, processing plant, storas, workshops, processing plant, storas, workshops, processing plant, storas, pipelines, power lines, conveyors, etcetc.) |                    |                          |                        | (Mark with an X where applicable or affected). | (GNR 983, GNR 985) | (Indicate whether an authorisation is require in terms of the Waste Management Act).  (Mark with an X) |  |
| Mining - sourcing construction material for borrow areas.                                                                                                                                                                                                                                                                                                                                                                                                                                                  | Borrow<br>Pit Name | Borrow Pit Area<br>(ha)* | Management Area (ha)** | Activity<br>No.12(ii)(a)                       | G.N. R 983         | N/A                                                                                                    |  |
|                                                                                                                                                                                                                                                                                                                                                                                                                                                                                                            | BP 25              | 14.8                     | 17.3                   | X                                              |                    |                                                                                                        |  |
| The primary activities related                                                                                                                                                                                                                                                                                                                                                                                                                                                                             | BP 30              | 7.2                      | 8.9                    |                                                |                    |                                                                                                        |  |
| to the mining of suitable construction material include                                                                                                                                                                                                                                                                                                                                                                                                                                                    | BP 35              | 4.3                      | 5,7                    | A-distributed                                  | 0 H 0 000          |                                                                                                        |  |
| he following:                                                                                                                                                                                                                                                                                                                                                                                                                                                                                              | BP 28              | 4.6                      | 6,1                    | Activity No.14<br>X                            | G.N. R 983         | N/A                                                                                                    |  |
| Complete detailed                                                                                                                                                                                                                                                                                                                                                                                                                                                                                          | BP 33              | 7.6                      | 9.4                    |                                                |                    |                                                                                                        |  |
| geotechnical<br>investigations;                                                                                                                                                                                                                                                                                                                                                                                                                                                                            | BP 41              | 5.3                      | 6.8                    |                                                |                    |                                                                                                        |  |
| Complete negotiations                                                                                                                                                                                                                                                                                                                                                                                                                                                                                      | BP 38              | 7.0                      | 8.7                    |                                                | İ                  |                                                                                                        |  |
| with affected                                                                                                                                                                                                                                                                                                                                                                                                                                                                                              | BP 39              | 4.5                      | 6.0                    | Activity No.19                                 | G.N. R 983         | N/A                                                                                                    |  |
| landowners; Contractor to confirm                                                                                                                                                                                                                                                                                                                                                                                                                                                                          | BP 42              | 3.3                      | 4.6                    | X                                              |                    |                                                                                                        |  |
| the mining process and                                                                                                                                                                                                                                                                                                                                                                                                                                                                                     | BP 44              | 5.1                      | 6.6                    | 1                                              |                    |                                                                                                        |  |
| to develop a mining                                                                                                                                                                                                                                                                                                                                                                                                                                                                                        | BP 43              | 4.3                      | 5.7                    | l [                                            |                    |                                                                                                        |  |
| method statement; Contractor to develop                                                                                                                                                                                                                                                                                                                                                                                                                                                                    | BP 53              | 2.3                      | 3.5                    | 2                                              |                    |                                                                                                        |  |
| Contractor to develop Mining Plan, which                                                                                                                                                                                                                                                                                                                                                                                                                                                                   | BP 52              | 7.2                      | 8.9                    | Activity No. 22                                | G.N. R 983         | N/A                                                                                                    |  |
| includes the layout of                                                                                                                                                                                                                                                                                                                                                                                                                                                                                     | BP 50              | 4.4                      | 5.8                    | <b>^</b>                                       |                    |                                                                                                        |  |
| mining activities and features such as                                                                                                                                                                                                                                                                                                                                                                                                                                                                     | BP 48              | 10.7                     | 12.8                   |                                                |                    |                                                                                                        |  |
| fencing, access                                                                                                                                                                                                                                                                                                                                                                                                                                                                                            | BP 49              | 5.2                      | 6.7                    |                                                |                    |                                                                                                        |  |
| arrangements,                                                                                                                                                                                                                                                                                                                                                                                                                                                                                              | BP 15              | 3.3                      | 4.6                    | Activity No.                                   | G.N. R 983         | N/A                                                                                                    |  |
| aggregate stockpiles,                                                                                                                                                                                                                                                                                                                                                                                                                                                                                      | BP 46              | 2.5                      | 3.8                    | 24(ii)                                         | ĺ                  |                                                                                                        |  |
| topsoil stockpiles,<br>container stores,                                                                                                                                                                                                                                                                                                                                                                                                                                                                   | BP 59              | 3.0                      | 4.3                    | Х                                              |                    |                                                                                                        |  |
| crushing and screening                                                                                                                                                                                                                                                                                                                                                                                                                                                                                     | BP 13              | 7.7                      | 9.5                    |                                                |                    |                                                                                                        |  |
| area, office and support                                                                                                                                                                                                                                                                                                                                                                                                                                                                                   | BP 14              | 12.6                     | 14.9                   |                                                |                    |                                                                                                        |  |
| facilities, haul roads, overburden placement,                                                                                                                                                                                                                                                                                                                                                                                                                                                              | BP 51              | 3.8                      | 5.2                    | Activity No. 27                                | G.N. R 983         | N/A                                                                                                    |  |
| etc.                                                                                                                                                                                                                                                                                                                                                                                                                                                                                                       | BP SS1             | 0.3                      | 1.3                    | ^                                              |                    |                                                                                                        |  |
| Understand site drainage and manage                                                                                                                                                                                                                                                                                                                                                                                                                                                                        | Note:              |                          |                        |                                                |                    |                                                                                                        |  |