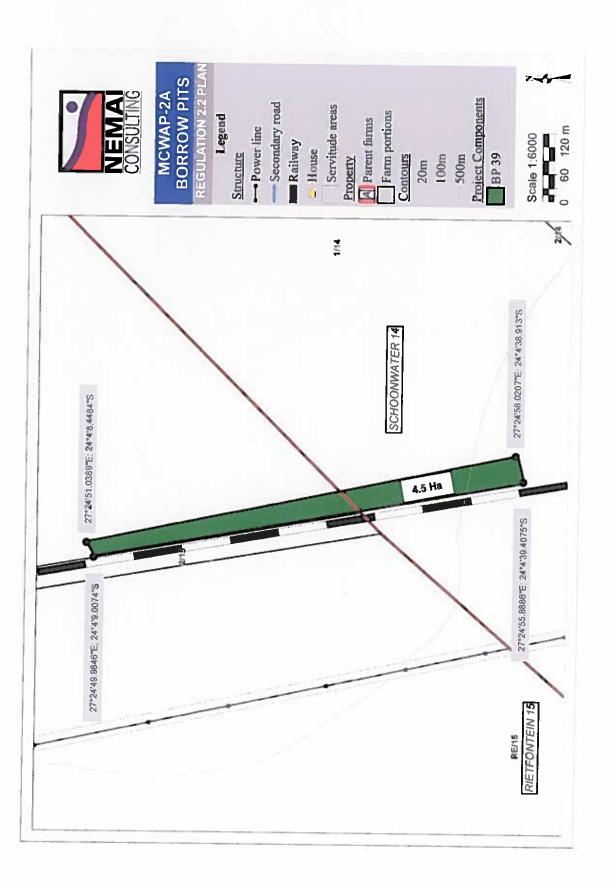

### 4. PROJECT DESCRIPTION

| Farm Name:                     | Refer to tables contained                                   | in Appendix 6               |                                               |
|--------------------------------|-------------------------------------------------------------|-----------------------------|-----------------------------------------------|
| Application area (Ha)          | Note:  Borrow Pit Area = total are                          | ea to be mined              |                                               |
|                                | ** Management Area = Incident for topsoil stockpile and 1h  |                             | lowance of 10% of borrow pit<br>ct footprint) |
|                                | Borrow Pit Name                                             | Borrow Pit Area (ha)*       | Management Area (ha)**                        |
|                                | BP 25                                                       | 14.8                        | 17.3                                          |
|                                | BP 30                                                       | 7.2                         | 8.9                                           |
|                                | BP 35                                                       | 4.3                         | 5.7                                           |
|                                | BP 28                                                       | 4.6                         | 6.1                                           |
|                                | BP 33                                                       | 7.6                         | 9.4                                           |
|                                | BP 41                                                       | 5.3                         | 6.8                                           |
|                                | BP 38                                                       | 7.0                         | 8.7                                           |
|                                | BP 39                                                       | 4.5                         | 6.0                                           |
|                                | BP 42                                                       | 3.3                         | 4.6                                           |
|                                | BP 44                                                       | 5.1                         | 6,6                                           |
|                                | BP 43                                                       | 4.3                         | 5.7                                           |
|                                | BP 53                                                       | 2.3                         | 3.5                                           |
|                                | BP 52                                                       | 7.2                         | 8.9                                           |
|                                | BP 50                                                       | 4,4                         | 5.8                                           |
|                                | BP 48                                                       | 10.7                        | 12.8                                          |
|                                | BP 49                                                       | 5.2                         | 6.7                                           |
|                                | BP 15                                                       | 3.3                         | 4.6                                           |
|                                | BP 46                                                       | 2.5                         | 3.8                                           |
|                                | BP 59                                                       | 3,0                         | 4,3                                           |
|                                | BP 13                                                       | 7,7                         | 9.5                                           |
|                                | BP 14                                                       | 12.6                        | 14.9                                          |
|                                | BP 51                                                       | 3.8                         | 5,2                                           |
|                                | BP SS1                                                      | 0.3                         | 1.3                                           |
| Magisterial district:          | Study area is situated in the<br>Thabazimbi Local Municipal |                             | pality, and in the Lephalale                  |
| Distance and direction from    | Thabazimbi, which is situate                                | ed approximately 10 km to   | the north-east of the first                   |
| nearest town                   | borrow pit, BP SS1. Lephala                                 |                             |                                               |
|                                | borrow pit, BP 51.                                          | unados approximizato        | ny 20 min to the east of file is              |
| 1 digit Surveyor General       |                                                             |                             |                                               |
| Code for each farm portion     | Refer to tables contained in                                | Appendix 6                  |                                               |
| ocality map                    | Attach a locality map at a se                               | cale not smaller than 1:250 | 000 and attach as Appendix                    |
| escription of the overall      | Due to the limited availabilit                              | y of water in the Lephala   | le area, the DWS conducte                     |
| ctivity.                       | feasibility study (completed i                              |                             |                                               |
| ndicate Mining Right, Mining   | demands could be met. The                                   |                             |                                               |
| ermit, Prospecting right, Bulk |                                                             | kurana ai iun hinhasen hi   | rojek irikidue.                               |

| NAME OF ACTIVITY                                                                                                                                                                                                                                                                                                                                                                                                                                                                                           | Aerial extent      | of the Activity          |                        | LISTED                                         | APPLICABLE         | WASTE                                                                                                  |  |
|------------------------------------------------------------------------------------------------------------------------------------------------------------------------------------------------------------------------------------------------------------------------------------------------------------------------------------------------------------------------------------------------------------------------------------------------------------------------------------------------------------|--------------------|--------------------------|------------------------|------------------------------------------------|--------------------|--------------------------------------------------------------------------------------------------------|--|
|                                                                                                                                                                                                                                                                                                                                                                                                                                                                                                            | Ha or m²           |                          |                        | ACTIVITY                                       | LISTING            | MANAGEMENT                                                                                             |  |
| (E.g. For prospecting - drill site, site camp, abbition facility, accommodation, equipment storage, sample storage, site office, access route etcetcetc E.g. for mining, - excevations, blasting, stockpiles, discard dumps or dams, Loading, hauting and transport, Water supply dams and boreholes, accommodation, offices, abbition, storas, workshops, processing plant, storas, workshops, processing plant, storas, workshops, processing plant, storas, pipelines, power lines, conveyors, etcetc.) |                    |                          |                        | (Mark with an X where applicable or affected). | (GNR 983, GNR 985) | (Indicate whether an authorisation is require in terms of the Waste Management Act).  (Mark with an X) |  |
| Mining - sourcing construction material for borrow areas.                                                                                                                                                                                                                                                                                                                                                                                                                                                  | Borrow<br>Pit Name | Borrow Pit Area<br>(ha)* | Management Area (ha)** | Activity<br>No.12(ii)(a)                       | G.N. R 983         | N/A                                                                                                    |  |
|                                                                                                                                                                                                                                                                                                                                                                                                                                                                                                            | BP 25              | 14.8                     | 17.3                   | X                                              |                    |                                                                                                        |  |
| The primary activities related                                                                                                                                                                                                                                                                                                                                                                                                                                                                             | BP 30              | 7.2                      | 8.9                    |                                                |                    |                                                                                                        |  |
| to the mining of suitable construction material include                                                                                                                                                                                                                                                                                                                                                                                                                                                    | BP 35              | 4.3                      | 5,7                    | A-distributed                                  | 0 H 0 000          |                                                                                                        |  |
| he following:                                                                                                                                                                                                                                                                                                                                                                                                                                                                                              | BP 28              | 4.6                      | 6,1                    | Activity No.14<br>X                            | G.N. R 983         | N/A                                                                                                    |  |
| Complete detailed                                                                                                                                                                                                                                                                                                                                                                                                                                                                                          | BP 33              | 7.6                      | 9.4                    |                                                |                    |                                                                                                        |  |
| geotechnical<br>investigations;                                                                                                                                                                                                                                                                                                                                                                                                                                                                            | BP 41              | 5.3                      | 6.8                    |                                                |                    |                                                                                                        |  |
| Complete negotiations                                                                                                                                                                                                                                                                                                                                                                                                                                                                                      | BP 38              | 7.0                      | 8.7                    |                                                | İ                  |                                                                                                        |  |
| with affected                                                                                                                                                                                                                                                                                                                                                                                                                                                                                              | BP 39              | 4.5                      | 6.0                    | Activity No.19                                 | G.N. R 983         | N/A                                                                                                    |  |
| landowners; Contractor to confirm                                                                                                                                                                                                                                                                                                                                                                                                                                                                          | BP 42              | 3.3                      | 4.6                    | X                                              |                    |                                                                                                        |  |
| the mining process and                                                                                                                                                                                                                                                                                                                                                                                                                                                                                     | BP 44              | 5.1                      | 6.6                    | 1                                              |                    |                                                                                                        |  |
| to develop a mining                                                                                                                                                                                                                                                                                                                                                                                                                                                                                        | BP 43              | 4.3                      | 5.7                    | l [                                            |                    |                                                                                                        |  |
| method statement; Contractor to develop                                                                                                                                                                                                                                                                                                                                                                                                                                                                    | BP 53              | 2.3                      | 3.5                    | 2                                              |                    |                                                                                                        |  |
| Contractor to develop Mining Plan, which                                                                                                                                                                                                                                                                                                                                                                                                                                                                   | BP 52              | 7.2                      | 8.9                    | Activity No. 22                                | G.N. R 983         | N/A                                                                                                    |  |
| includes the layout of                                                                                                                                                                                                                                                                                                                                                                                                                                                                                     | BP 50              | 4.4                      | 5.8                    | <b>^</b>                                       |                    |                                                                                                        |  |
| mining activities and features such as                                                                                                                                                                                                                                                                                                                                                                                                                                                                     | BP 48              | 10.7                     | 12.8                   |                                                |                    |                                                                                                        |  |
| fencing, access                                                                                                                                                                                                                                                                                                                                                                                                                                                                                            | BP 49              | 5.2                      | 6.7                    |                                                |                    |                                                                                                        |  |
| arrangements,                                                                                                                                                                                                                                                                                                                                                                                                                                                                                              | BP 15              | 3.3                      | 4.6                    | Activity No.                                   | G.N. R 983         | N/A                                                                                                    |  |
| aggregate stockpiles,                                                                                                                                                                                                                                                                                                                                                                                                                                                                                      | BP 46              | 2.5                      | 3.8                    | 24(ii)                                         | ĺ                  |                                                                                                        |  |
| topsoil stockpiles,<br>container stores,                                                                                                                                                                                                                                                                                                                                                                                                                                                                   | BP 59              | 3.0                      | 4.3                    | Х                                              |                    |                                                                                                        |  |
| crushing and screening                                                                                                                                                                                                                                                                                                                                                                                                                                                                                     | BP 13              | 7.7                      | 9.5                    |                                                |                    |                                                                                                        |  |
| area, office and support                                                                                                                                                                                                                                                                                                                                                                                                                                                                                   | BP 14              | 12.6                     | 14.9                   |                                                |                    |                                                                                                        |  |
| facilities, haul roads, overburden placement,                                                                                                                                                                                                                                                                                                                                                                                                                                                              | BP 51              | 3.8                      | 5.2                    | Activity No. 27                                | G.N. R 983         | N/A                                                                                                    |  |
| etc.                                                                                                                                                                                                                                                                                                                                                                                                                                                                                                       | BP SS1             | 0.3                      | 1.3                    | ^                                              |                    |                                                                                                        |  |
| Understand site drainage and manage                                                                                                                                                                                                                                                                                                                                                                                                                                                                        | Note:              |                          |                        |                                                |                    |                                                                                                        |  |