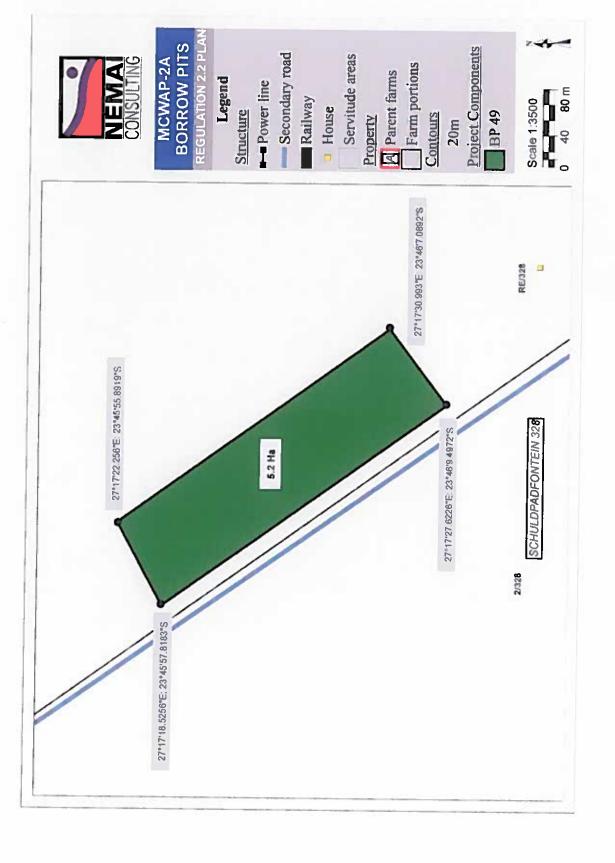

### 4. PROJECT DESCRIPTION

| Farm Name:                     | Refer to tables contained                                   | in Appendix 6               |                                               |
|--------------------------------|-------------------------------------------------------------|-----------------------------|-----------------------------------------------|
| Application area (Ha)          | Note:  Borrow Pit Area = total are                          | ea to be mined              |                                               |
|                                | ** Management Area = Incident for topsoil stockpile and 1h  |                             | lowance of 10% of borrow pit<br>ct footprint) |
|                                | Borrow Pit Name                                             | Borrow Pit Area (ha)*       | Management Area (ha)**                        |
|                                | BP 25                                                       | 14.8                        | 17.3                                          |
|                                | BP 30                                                       | 7.2                         | 8.9                                           |
|                                | BP 35                                                       | 4.3                         | 5.7                                           |
|                                | BP 28                                                       | 4.6                         | 6.1                                           |
|                                | BP 33                                                       | 7.6                         | 9.4                                           |
|                                | BP 41                                                       | 5.3                         | 6.8                                           |
|                                | BP 38                                                       | 7.0                         | 8.7                                           |
|                                | BP 39                                                       | 4.5                         | 6.0                                           |
|                                | BP 42                                                       | 3.3                         | 4.6                                           |
|                                | BP 44                                                       | 5.1                         | 6,6                                           |
|                                | BP 43                                                       | 4.3                         | 5.7                                           |
|                                | BP 53                                                       | 2.3                         | 3.5                                           |
|                                | BP 52                                                       | 7.2                         | 8.9                                           |
|                                | BP 50                                                       | 4,4                         | 5.8                                           |
|                                | BP 48                                                       | 10.7                        | 12.8                                          |
|                                | BP 49                                                       | 5.2                         | 6.7                                           |
|                                | BP 15                                                       | 3.3                         | 4.6                                           |
|                                | BP 46                                                       | 2.5                         | 3.8                                           |
|                                | BP 59                                                       | 3,0                         | 4,3                                           |
|                                | BP 13                                                       | 7,7                         | 9.5                                           |
|                                | BP 14                                                       | 12.6                        | 14.9                                          |
|                                | BP 51                                                       | 3.8                         | 5,2                                           |
|                                | BP SS1                                                      | 0.3                         | 1.3                                           |
| Magisterial district:          | Study area is situated in the<br>Thabazimbi Local Municipal |                             | pality, and in the Lephalale                  |
| Distance and direction from    | Thabazimbi, which is situate                                | ed approximately 10 km to   | the north-east of the first                   |
| nearest town                   | borrow pit, BP SS1. Lephala                                 |                             |                                               |
|                                | borrow pit, BP 51.                                          | unados approximizato        | ny 20 min to the east of file is              |
| 1 digit Surveyor General       |                                                             |                             |                                               |
| Code for each farm portion     | Refer to tables contained in                                | Appendix 6                  |                                               |
| ocality map                    | Attach a locality map at a se                               | cale not smaller than 1:250 | 000 and attach as Appendix                    |
| escription of the overall      | Due to the limited availabilit                              | y of water in the Lephala   | le area, the DWS conducte                     |
| ctivity.                       | feasibility study (completed i                              |                             |                                               |
| ndicate Mining Right, Mining   | demands could be met. The                                   |                             |                                               |
| ermit, Prospecting right, Bulk |                                                             | kurana ai iun hinhasen hi   | rojek irikidue.                               |