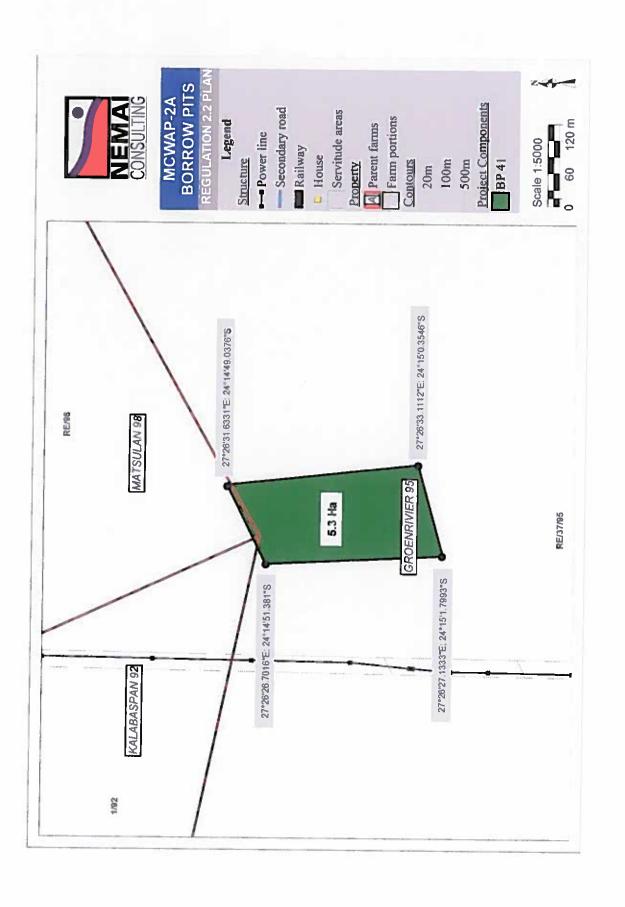

### 4. PROJECT DESCRIPTION

| Farm Name:                     | Refer to tables contained                                   | in Appendix 6               |                                               |
|--------------------------------|-------------------------------------------------------------|-----------------------------|-----------------------------------------------|
| Application area (Ha)          | Note:  Borrow Pit Area = total are                          | ea to be mined              |                                               |
|                                | ** Management Area = Incident for topsoil stockpile and 1h  |                             | lowance of 10% of borrow pit<br>ct footprint) |
|                                | Borrow Pit Name                                             | Borrow Pit Area (ha)*       | Management Area (ha)**                        |
|                                | BP 25                                                       | 14.8                        | 17.3                                          |
|                                | BP 30                                                       | 7.2                         | 8.9                                           |
|                                | BP 35                                                       | 4.3                         | 5.7                                           |
|                                | BP 28                                                       | 4.6                         | 6.1                                           |
|                                | BP 33                                                       | 7.6                         | 9.4                                           |
|                                | BP 41                                                       | 5.3                         | 6.8                                           |
|                                | BP 38                                                       | 7.0                         | 8.7                                           |
|                                | BP 39                                                       | 4.5                         | 6.0                                           |
|                                | BP 42                                                       | 3.3                         | 4.6                                           |
|                                | BP 44                                                       | 5.1                         | 6,6                                           |
|                                | BP 43                                                       | 4.3                         | 5.7                                           |
|                                | BP 53                                                       | 2.3                         | 3.5                                           |
|                                | BP 52                                                       | 7.2                         | 8.9                                           |
|                                | BP 50                                                       | 4,4                         | 5.8                                           |
|                                | BP 48                                                       | 10.7                        | 12.8                                          |
|                                | BP 49                                                       | 5.2                         | 6.7                                           |
|                                | BP 15                                                       | 3.3                         | 4.6                                           |
|                                | BP 46                                                       | 2.5                         | 3.8                                           |
|                                | BP 59                                                       | 3,0                         | 4,3                                           |
|                                | BP 13                                                       | 7,7                         | 9.5                                           |
|                                | BP 14                                                       | 12.6                        | 14.9                                          |
|                                | BP 51                                                       | 3.8                         | 5,2                                           |
|                                | BP SS1                                                      | 0.3                         | 1.3                                           |
| Magisterial district:          | Study area is situated in the<br>Thabazimbi Local Municipal |                             | pality, and in the Lephalale                  |
| Distance and direction from    | Thabazimbi, which is situate                                | ed approximately 10 km to   | the north-east of the first                   |
| nearest town                   | borrow pit, BP SS1. Lephala                                 |                             |                                               |
|                                | borrow pit, BP 51.                                          | unados approximizato        | ny 20 min to the east of file is              |
| 1 digit Surveyor General       |                                                             |                             |                                               |
| Code for each farm portion     | Refer to tables contained in                                | Appendix 6                  |                                               |
| ocality map                    | Attach a locality map at a se                               | cale not smaller than 1:250 | 000 and attach as Appendix                    |
| escription of the overall      | Due to the limited availabilit                              | y of water in the Lephala   | le area, the DWS conducte                     |
| ctivity.                       | feasibility study (completed i                              |                             |                                               |
| ndicate Mining Right, Mining   | demands could be met. The                                   |                             |                                               |
| ermit, Prospecting right, Bulk |                                                             | kurana ai iun hinhasen hi   | rojek irikidue.                               |