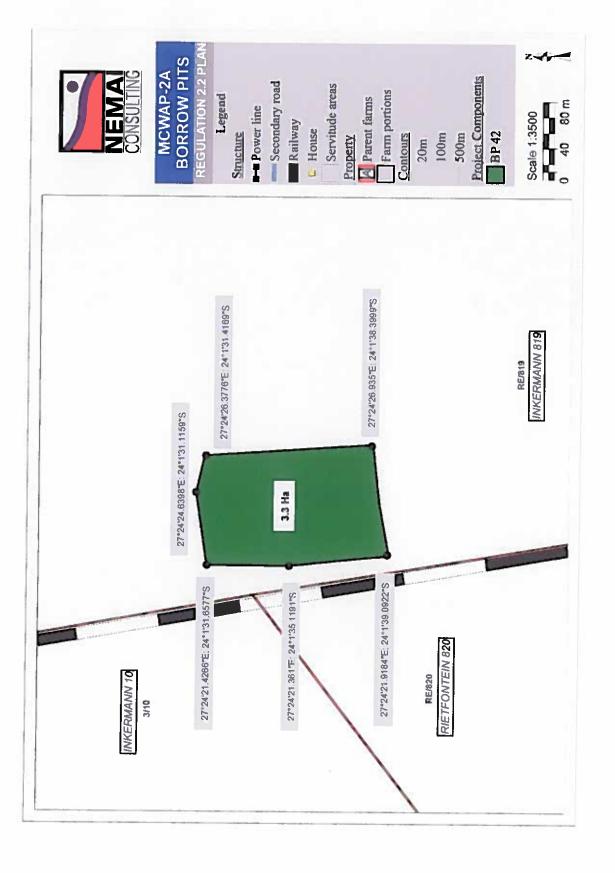

### 4. PROJECT DESCRIPTION

| Farm Name:                     | Refer to tables contained                                   | in Appendix 6               |                                               |
|--------------------------------|-------------------------------------------------------------|-----------------------------|-----------------------------------------------|
| Application area (Ha)          | Note:  Borrow Pit Area = total are                          | ea to be mined              |                                               |
|                                | ** Management Area = Incident for topsoil stockpile and 1h  |                             | lowance of 10% of borrow pit<br>ct footprint) |
|                                | Borrow Pit Name                                             | Borrow Pit Area (ha)*       | Management Area (ha)**                        |
|                                | BP 25                                                       | 14.8                        | 17.3                                          |
|                                | BP 30                                                       | 7.2                         | 8.9                                           |
|                                | BP 35                                                       | 4.3                         | 5.7                                           |
|                                | BP 28                                                       | 4.6                         | 6.1                                           |
|                                | BP 33                                                       | 7.6                         | 9.4                                           |
|                                | BP 41                                                       | 5.3                         | 6.8                                           |
|                                | BP 38                                                       | 7.0                         | 8.7                                           |
|                                | BP 39                                                       | 4.5                         | 6.0                                           |
|                                | BP 42                                                       | 3.3                         | 4.6                                           |
|                                | BP 44                                                       | 5.1                         | 6,6                                           |
|                                | BP 43                                                       | 4.3                         | 5.7                                           |
|                                | BP 53                                                       | 2.3                         | 3.5                                           |
|                                | BP 52                                                       | 7.2                         | 8.9                                           |
|                                | BP 50                                                       | 4,4                         | 5.8                                           |
|                                | BP 48                                                       | 10.7                        | 12.8                                          |
|                                | BP 49                                                       | 5.2                         | 6.7                                           |
|                                | BP 15                                                       | 3.3                         | 4.6                                           |
|                                | BP 46                                                       | 2.5                         | 3.8                                           |
|                                | BP 59                                                       | 3,0                         | 4,3                                           |
|                                | BP 13                                                       | 7,7                         | 9.5                                           |
|                                | BP 14                                                       | 12.6                        | 14.9                                          |
|                                | BP 51                                                       | 3.8                         | 5,2                                           |
|                                | BP SS1                                                      | 0.3                         | 1.3                                           |
| Magisterial district:          | Study area is situated in the<br>Thabazimbi Local Municipal |                             | pality, and in the Lephalale                  |
| Distance and direction from    | Thabazimbi, which is situate                                | ed approximately 10 km to   | the north-east of the first                   |
| nearest town                   | borrow pit, BP SS1. Lephala                                 |                             |                                               |
|                                | borrow pit, BP 51.                                          | unados approximizato        | ny 20 min to the east of file is              |
| 1 digit Surveyor General       |                                                             |                             |                                               |
| Code for each farm portion     | Refer to tables contained in                                | Appendix 6                  |                                               |
| ocality map                    | Attach a locality map at a se                               | cale not smaller than 1:250 | 000 and attach as Appendix                    |
| escription of the overall      | Due to the limited availabilit                              | y of water in the Lephala   | le area, the DWS conducte                     |
| ctivity.                       | feasibility study (completed i                              |                             |                                               |
| ndicate Mining Right, Mining   | demands could be met. The                                   |                             |                                               |
| ermit, Prospecting right, Bulk |                                                             | kurana ai iun hinhasen hi   | rojek irikidue.                               |

| NAME OF ACTIVITY                                                                                                                                                                                                                                                                                                                                                                                                                                                                                           | Aerial extent      | of the Activity          |                        | LISTED                                         | APPLICABLE         | WASTE                                                                                                  |  |
|------------------------------------------------------------------------------------------------------------------------------------------------------------------------------------------------------------------------------------------------------------------------------------------------------------------------------------------------------------------------------------------------------------------------------------------------------------------------------------------------------------|--------------------|--------------------------|------------------------|------------------------------------------------|--------------------|--------------------------------------------------------------------------------------------------------|--|
|                                                                                                                                                                                                                                                                                                                                                                                                                                                                                                            | Ha or m²           |                          |                        | ACTIVITY                                       | LISTING            | MANAGEMENT                                                                                             |  |
| (E.g. For prospecting - drill site, site camp, abbition facility, accommodation, equipment storage, sample storage, site office, access route etcetcetc E.g. for mining, - excevations, blasting, stockpiles, discard dumps or dams, Loading, hauting and transport, Water supply dams and boreholes, accommodation, offices, abbition, storas, workshops, processing plant, storas, workshops, processing plant, storas, workshops, processing plant, storas, pipelines, power lines, conveyors, etcetc.) |                    |                          |                        | (Mark with an X where applicable or affected). | (GNR 983, GNR 985) | (Indicate whether an authorisation is require in terms of the Waste Management Act).  (Mark with an X) |  |
| Mining - sourcing construction material for borrow areas.                                                                                                                                                                                                                                                                                                                                                                                                                                                  | Borrow<br>Pit Name | Borrow Pit Area<br>(ha)* | Management Area (ha)** | Activity<br>No.12(ii)(a)                       | G.N. R 983         | N/A                                                                                                    |  |
|                                                                                                                                                                                                                                                                                                                                                                                                                                                                                                            | BP 25              | 14.8                     | 17.3                   | X                                              |                    |                                                                                                        |  |
| The primary activities related                                                                                                                                                                                                                                                                                                                                                                                                                                                                             | BP 30              | 7.2                      | 8.9                    |                                                |                    |                                                                                                        |  |
| to the mining of suitable construction material include                                                                                                                                                                                                                                                                                                                                                                                                                                                    | BP 35              | 4.3                      | 5,7                    | A-distributed                                  | 0 H 0 000          |                                                                                                        |  |
| he following:                                                                                                                                                                                                                                                                                                                                                                                                                                                                                              | BP 28              | 4.6                      | 6,1                    | Activity No.14<br>X                            | G.N. R 983         | N/A                                                                                                    |  |
| Complete detailed                                                                                                                                                                                                                                                                                                                                                                                                                                                                                          | BP 33              | 7.6                      | 9.4                    |                                                |                    |                                                                                                        |  |
| geotechnical<br>investigations;                                                                                                                                                                                                                                                                                                                                                                                                                                                                            | BP 41              | 5.3                      | 6.8                    |                                                |                    |                                                                                                        |  |
| Complete negotiations                                                                                                                                                                                                                                                                                                                                                                                                                                                                                      | BP 38              | 7.0                      | 8.7                    |                                                | İ                  |                                                                                                        |  |
| with affected                                                                                                                                                                                                                                                                                                                                                                                                                                                                                              | BP 39              | 4.5                      | 6.0                    | Activity No.19                                 | G.N. R 983         | N/A                                                                                                    |  |
| landowners; Contractor to confirm                                                                                                                                                                                                                                                                                                                                                                                                                                                                          | BP 42              | 3.3                      | 4.6                    | X                                              |                    |                                                                                                        |  |
| the mining process and                                                                                                                                                                                                                                                                                                                                                                                                                                                                                     | BP 44              | 5.1                      | 6.6                    | 1                                              |                    |                                                                                                        |  |
| to develop a mining                                                                                                                                                                                                                                                                                                                                                                                                                                                                                        | BP 43              | 4.3                      | 5.7                    | l [                                            |                    |                                                                                                        |  |
| method statement; Contractor to develop                                                                                                                                                                                                                                                                                                                                                                                                                                                                    | BP 53              | 2.3                      | 3.5                    | 2                                              |                    |                                                                                                        |  |
| Contractor to develop Mining Plan, which                                                                                                                                                                                                                                                                                                                                                                                                                                                                   | BP 52              | 7.2                      | 8.9                    | Activity No. 22                                | G.N. R 983         | N/A                                                                                                    |  |
| includes the layout of                                                                                                                                                                                                                                                                                                                                                                                                                                                                                     | BP 50              | 4.4                      | 5.8                    | <b>^</b>                                       |                    |                                                                                                        |  |
| mining activities and features such as                                                                                                                                                                                                                                                                                                                                                                                                                                                                     | BP 48              | 10.7                     | 12.8                   |                                                |                    |                                                                                                        |  |
| fencing, access                                                                                                                                                                                                                                                                                                                                                                                                                                                                                            | BP 49              | 5.2                      | 6.7                    |                                                |                    |                                                                                                        |  |
| arrangements,                                                                                                                                                                                                                                                                                                                                                                                                                                                                                              | BP 15              | 3.3                      | 4.6                    | Activity No.                                   | G.N. R 983         | N/A                                                                                                    |  |
| aggregate stockpiles,                                                                                                                                                                                                                                                                                                                                                                                                                                                                                      | BP 46              | 2.5                      | 3.8                    | 24(ii)                                         | ĺ                  |                                                                                                        |  |
| topsoil stockpiles,<br>container stores,                                                                                                                                                                                                                                                                                                                                                                                                                                                                   | BP 59              | 3.0                      | 4.3                    | Х                                              |                    |                                                                                                        |  |
| crushing and screening                                                                                                                                                                                                                                                                                                                                                                                                                                                                                     | BP 13              | 7.7                      | 9.5                    |                                                |                    |                                                                                                        |  |
| area, office and support                                                                                                                                                                                                                                                                                                                                                                                                                                                                                   | BP 14              | 12.6                     | 14.9                   |                                                |                    |                                                                                                        |  |
| facilities, haul roads, overburden placement,                                                                                                                                                                                                                                                                                                                                                                                                                                                              | BP 51              | 3.8                      | 5.2                    | Activity No. 27                                | G.N. R 983         | N/A                                                                                                    |  |
| etc.                                                                                                                                                                                                                                                                                                                                                                                                                                                                                                       | BP SS1             | 0.3                      | 1.3                    | ^                                              |                    |                                                                                                        |  |
| Understand site drainage and manage                                                                                                                                                                                                                                                                                                                                                                                                                                                                        | Note:              |                          |                        |                                                |                    |                                                                                                        |  |