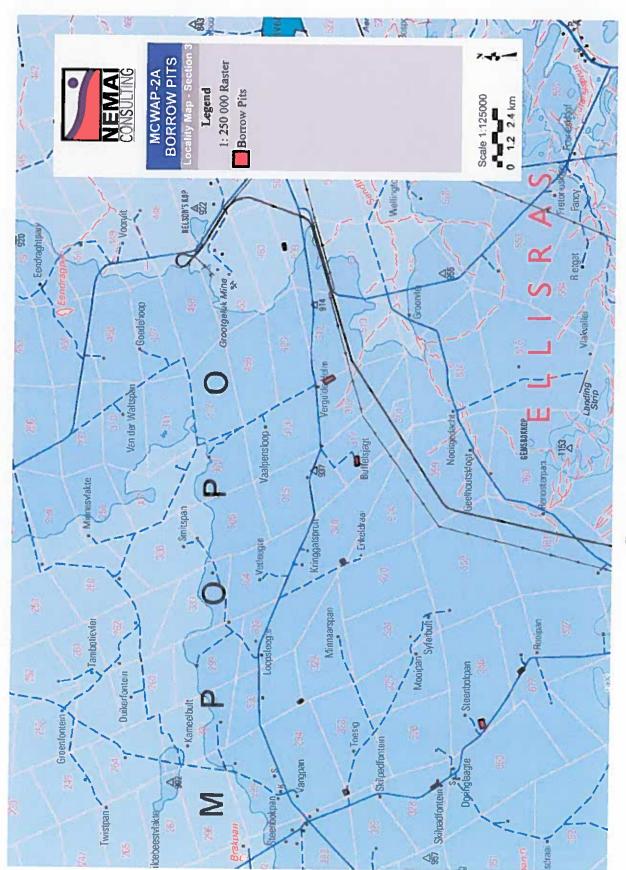

### 4. PROJECT DESCRIPTION

| Farm Name:                     | Refer to tables contained                                   | in Appendix 6               |                                               |
|--------------------------------|-------------------------------------------------------------|-----------------------------|-----------------------------------------------|
| Application area (Ha)          | Note:  Borrow Pit Area = total are                          | ea to be mined              |                                               |
|                                | ** Management Area = Incident for topsoil stockpile and 1h  |                             | lowance of 10% of borrow pit<br>ct footprint) |
|                                | Borrow Pit Name                                             | Borrow Pit Area (ha)*       | Management Area (ha)**                        |
|                                | BP 25                                                       | 14.8                        | 17.3                                          |
|                                | BP 30                                                       | 7.2                         | 8.9                                           |
|                                | BP 35                                                       | 4.3                         | 5.7                                           |
|                                | BP 28                                                       | 4.6                         | 6.1                                           |
|                                | BP 33                                                       | 7.6                         | 9.4                                           |
|                                | BP 41                                                       | 5.3                         | 6.8                                           |
|                                | BP 38                                                       | 7.0                         | 8.7                                           |
|                                | BP 39                                                       | 4.5                         | 6.0                                           |
|                                | BP 42                                                       | 3.3                         | 4.6                                           |
|                                | BP 44                                                       | 5.1                         | 6,6                                           |
|                                | BP 43                                                       | 4.3                         | 5.7                                           |
|                                | BP 53                                                       | 2.3                         | 3.5                                           |
|                                | BP 52                                                       | 7.2                         | 8.9                                           |
|                                | BP 50                                                       | 4,4                         | 5.8                                           |
|                                | BP 48                                                       | 10.7                        | 12.8                                          |
|                                | BP 49                                                       | 5.2                         | 6.7                                           |
|                                | BP 15                                                       | 3.3                         | 4.6                                           |
|                                | BP 46                                                       | 2.5                         | 3.8                                           |
|                                | BP 59                                                       | 3,0                         | 4,3                                           |
|                                | BP 13                                                       | 7,7                         | 9.5                                           |
|                                | BP 14                                                       | 12.6                        | 14.9                                          |
|                                | BP 51                                                       | 3.8                         | 5,2                                           |
|                                | BP SS1                                                      | 0.3                         | 1.3                                           |
| Magisterial district:          | Study area is situated in the<br>Thabazimbi Local Municipal |                             | pality, and in the Lephalale                  |
| Distance and direction from    | Thabazimbi, which is situate                                | ed approximately 10 km to   | the north-east of the first                   |
| nearest town                   | borrow pit, BP SS1. Lephala                                 |                             |                                               |
|                                | borrow pit, BP 51.                                          | unados approximizato        | ny 20 min to the east of file is              |
| 1 digit Surveyor General       |                                                             |                             |                                               |
| Code for each farm portion     | Refer to tables contained in                                | Appendix 6                  |                                               |
| ocality map                    | Attach a locality map at a se                               | cale not smaller than 1:250 | 000 and attach as Appendix                    |
| escription of the overall      | Due to the limited availabilit                              | y of water in the Lephala   | le area, the DWS conducte                     |
| ctivity.                       | feasibility study (completed i                              |                             |                                               |
| ndicate Mining Right, Mining   | demands could be met. The                                   |                             |                                               |
| ermit, Prospecting right, Bulk |                                                             | kurana ai iun hinhasen hi   | rojek irikidue.                               |

This Application deals specifically with the borrow pits required for sourcing suitable material to be utilised during the construction phase of the MCWAP-2A. 23 borrow pits have been identified which are located at 5km intervals along the central pipeline to limit haul distances. Due to the cumulative footprint of the borrow pits a **Mining Right** will have to be applied for.