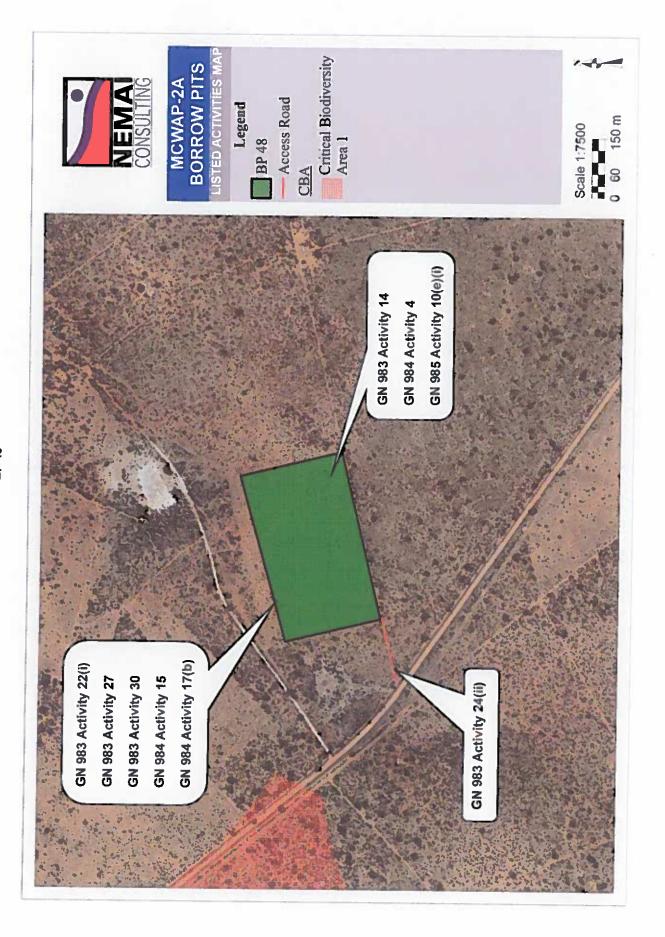

| NAME OF ACTIVITY                                                                                                                                                                                                                                                                                                                                                                                                                                                                                           | Aerial extent      | of the Activity          |                        | LISTED                                         | APPLICABLE         | WASTE                                                                                                  |  |
|------------------------------------------------------------------------------------------------------------------------------------------------------------------------------------------------------------------------------------------------------------------------------------------------------------------------------------------------------------------------------------------------------------------------------------------------------------------------------------------------------------|--------------------|--------------------------|------------------------|------------------------------------------------|--------------------|--------------------------------------------------------------------------------------------------------|--|
|                                                                                                                                                                                                                                                                                                                                                                                                                                                                                                            | Ha or m²           |                          |                        | ACTIVITY                                       | LISTING            | MANAGEMENT                                                                                             |  |
| (E.g. For prospecting - drill site, site camp, abbition facility, accommodation, equipment storage, sample storage, site office, access route etcetcetc E.g. for mining, - excevations, blasting, stockpiles, discard dumps or dams, Loading, hauting and transport, Water supply dams and boreholes, accommodation, offices, abbition, storas, workshops, processing plant, storas, workshops, processing plant, storas, workshops, processing plant, storas, pipelines, power lines, conveyors, etcetc.) |                    |                          |                        | (Mark with an X where applicable or affected). | (GNR 983, GNR 985) | (Indicate whether an authorisation is require in terms of the Waste Management Act).  (Mark with an X) |  |
| Mining - sourcing construction material for borrow areas.                                                                                                                                                                                                                                                                                                                                                                                                                                                  | Borrow<br>Pit Name | Borrow Pit Area<br>(ha)* | Management Area (ha)** | Activity<br>No.12(ii)(a)                       | G.N. R 983         | N/A                                                                                                    |  |
|                                                                                                                                                                                                                                                                                                                                                                                                                                                                                                            | BP 25              | 14.8                     | 17.3                   | X                                              |                    |                                                                                                        |  |
| The primary activities related                                                                                                                                                                                                                                                                                                                                                                                                                                                                             | BP 30              | 7.2                      | 8.9                    |                                                |                    |                                                                                                        |  |
| to the mining of suitable construction material include                                                                                                                                                                                                                                                                                                                                                                                                                                                    | BP 35              | 4.3                      | 5,7                    | A-distributed                                  | 0 H 0 000          |                                                                                                        |  |
| he following:                                                                                                                                                                                                                                                                                                                                                                                                                                                                                              | BP 28              | 4.6                      | 6,1                    | Activity No.14<br>X                            | G.N. R 983         | N/A                                                                                                    |  |
| Complete detailed                                                                                                                                                                                                                                                                                                                                                                                                                                                                                          | BP 33              | 7.6                      | 9.4                    |                                                |                    |                                                                                                        |  |
| geotechnical<br>investigations;                                                                                                                                                                                                                                                                                                                                                                                                                                                                            | BP 41              | 5.3                      | 6.8                    |                                                |                    |                                                                                                        |  |
| Complete negotiations                                                                                                                                                                                                                                                                                                                                                                                                                                                                                      | BP 38              | 7.0                      | 8.7                    |                                                | İ                  |                                                                                                        |  |
| with affected                                                                                                                                                                                                                                                                                                                                                                                                                                                                                              | BP 39              | 4.5                      | 6.0                    | Activity No.19                                 | G.N. R 983         | N/A                                                                                                    |  |
| landowners; Contractor to confirm                                                                                                                                                                                                                                                                                                                                                                                                                                                                          | BP 42              | 3.3                      | 4.6                    | X                                              |                    |                                                                                                        |  |
| the mining process and                                                                                                                                                                                                                                                                                                                                                                                                                                                                                     | BP 44              | 5.1                      | 6.6                    | 1                                              |                    |                                                                                                        |  |
| to develop a mining                                                                                                                                                                                                                                                                                                                                                                                                                                                                                        | BP 43              | 4.3                      | 5.7                    | l [                                            |                    |                                                                                                        |  |
| method statement; Contractor to develop                                                                                                                                                                                                                                                                                                                                                                                                                                                                    | BP 53              | 2.3                      | 3.5                    | 2                                              |                    |                                                                                                        |  |
| Contractor to develop Mining Plan, which                                                                                                                                                                                                                                                                                                                                                                                                                                                                   | BP 52              | 7.2                      | 8.9                    | Activity No. 22                                | G.N. R 983         | N/A                                                                                                    |  |
| includes the layout of                                                                                                                                                                                                                                                                                                                                                                                                                                                                                     | BP 50              | 4.4                      | 5.8                    | <b>^</b>                                       |                    |                                                                                                        |  |
| mining activities and features such as                                                                                                                                                                                                                                                                                                                                                                                                                                                                     | BP 48              | 10.7                     | 12.8                   |                                                |                    |                                                                                                        |  |
| fencing, access                                                                                                                                                                                                                                                                                                                                                                                                                                                                                            | BP 49              | 5.2                      | 6.7                    |                                                |                    |                                                                                                        |  |
| arrangements,                                                                                                                                                                                                                                                                                                                                                                                                                                                                                              | BP 15              | 3.3                      | 4.6                    | Activity No.                                   | G.N. R 983         | N/A                                                                                                    |  |
| aggregate stockpiles,                                                                                                                                                                                                                                                                                                                                                                                                                                                                                      | BP 46              | 2.5                      | 3.8                    | 24(ii)                                         | ĺ                  |                                                                                                        |  |
| topsoil stockpiles,<br>container stores,                                                                                                                                                                                                                                                                                                                                                                                                                                                                   | BP 59              | 3.0                      | 4.3                    | Х                                              |                    |                                                                                                        |  |
| crushing and screening                                                                                                                                                                                                                                                                                                                                                                                                                                                                                     | BP 13              | 7.7                      | 9.5                    |                                                |                    |                                                                                                        |  |
| area, office and support                                                                                                                                                                                                                                                                                                                                                                                                                                                                                   | BP 14              | 12.6                     | 14.9                   |                                                |                    |                                                                                                        |  |
| facilities, haul roads, overburden placement,                                                                                                                                                                                                                                                                                                                                                                                                                                                              | BP 51              | 3.8                      | 5.2                    | Activity No. 27                                | G.N. R 983         | N/A                                                                                                    |  |
| etc.                                                                                                                                                                                                                                                                                                                                                                                                                                                                                                       | BP SS1             | 0.3                      | 1.3                    | ^                                              |                    |                                                                                                        |  |
| Understand site drainage and manage                                                                                                                                                                                                                                                                                                                                                                                                                                                                        | Note:              |                          |                        |                                                |                    |                                                                                                        |  |

|     | stormwater (e.g. construct sediment                           | * Borrow Pit Area = total area to be mined           | Activity No. 30   | G.N. R 983 | N/A        |
|-----|---------------------------------------------------------------|------------------------------------------------------|-------------------|------------|------------|
|     | holding basins and                                            | ** Management Area = Allowance of 10% of borrow pit  | X                 |            |            |
|     | divert up-slope water                                         | area for topsoil stockpile and tha for working space |                   | 1          |            |
|     | around the mining                                             | (i.e. entire borrow pit footprint)                   |                   |            |            |
|     | area);                                                        |                                                      |                   | i i        |            |
| •   | Construction of access                                        |                                                      |                   |            |            |
|     | and haul roads;                                               |                                                      | Activity No.      | G.N. R 983 | N/A        |
| •   | Site preparation,                                             |                                                      | 56(ii)            | 1 1        |            |
|     | including clearing and                                        |                                                      | X                 | 1 1        |            |
|     | grubbing;                                                     |                                                      |                   | l f        |            |
| •   | Remove and safe                                               |                                                      | li i              | []         |            |
|     | storage (temporary<br>stockpiles) of topsoil                  |                                                      |                   |            |            |
|     | and remaining                                                 |                                                      |                   |            |            |
|     | overburden material for                                       |                                                      | 4 4 4 4           |            |            |
|     | post-mining                                                   |                                                      | Activity No. 4    | G.N. R 984 | N/A        |
|     | rehabilitation;                                               |                                                      | X                 |            |            |
|     | Manage borrow pits,                                           |                                                      |                   |            |            |
|     | including side slopes                                         |                                                      |                   |            |            |
|     | and floor of mined area;                                      |                                                      |                   |            |            |
|     | Process the borrowed                                          |                                                      | Activity No. 15   | G.N. R 984 | N/A        |
|     | material (crushing and                                        |                                                      | X                 |            | 1447       |
|     | screening) for use in                                         |                                                      |                   |            |            |
|     | earthworks;                                                   |                                                      |                   |            |            |
|     | Load the borrow                                               |                                                      |                   |            |            |
|     | material into tipper                                          |                                                      |                   |            |            |
|     | trucks and haul material to pipeline trench, as               |                                                      | Activity          | G.N. R 984 | NA         |
|     | well as other areas                                           |                                                      | No.17(b)          |            |            |
|     | where the material is                                         |                                                      | X                 |            |            |
|     | required                                                      |                                                      |                   | 1 8        |            |
|     | inert and spoil material                                      |                                                      |                   | 4          |            |
|     | to be used to old fill                                        |                                                      |                   |            |            |
|     | borrow area (as                                               |                                                      | 8                 |            |            |
|     | necessary);                                                   |                                                      | Australia Alla A  |            |            |
|     | Post-mining –                                                 |                                                      | Activity No.4     | G.N. R 985 | N/A        |
|     | <ul> <li>Grading of site;</li> </ul>                          |                                                      | (e)(i)(ee)<br>X   |            |            |
|     | Removal of all                                                |                                                      | 1 ^ 1             | 1          |            |
|     | facilities associated with                                    |                                                      |                   |            |            |
|     | mining activities,                                            |                                                      | 1                 |            |            |
|     | and                                                           |                                                      | Activity No.10    | G.N. R 985 | N/A        |
|     | <ul> <li>Stabilise, reinstate<br/>and rehabilitate</li> </ul> |                                                      | (e)(i)            |            | D. Carrier |
|     | borrow areas.                                                 |                                                      | X                 |            |            |
|     | 5517017 510555                                                |                                                      | 1                 | 1          |            |
|     | nining equipment to be                                        |                                                      | 1                 |            |            |
|     | ncludes the following:                                        |                                                      | A shake at 40     |            |            |
|     | Excavators                                                    |                                                      | Activity No.12    | G.N. R 985 | N/A        |
|     | Bull-dozers, front-end                                        |                                                      | (e)(ii)<br>X      |            |            |
|     | oaders, backactors;                                           |                                                      | 1 ^ 1             |            |            |
|     | lipper trucks;                                                |                                                      | 1                 |            |            |
|     | Graders                                                       |                                                      | 1                 | ſ          |            |
|     | Vater trucks; and                                             |                                                      | Activity No.14    | G.N. R 985 | N/A        |
|     | owbed truck                                                   |                                                      | (ii)(a)(e)(i)(ff) |            | W.         |
|     | transporting machines                                         |                                                      | X                 | 88         |            |
| - 0 | n and off site).                                              |                                                      | 1                 |            |            |