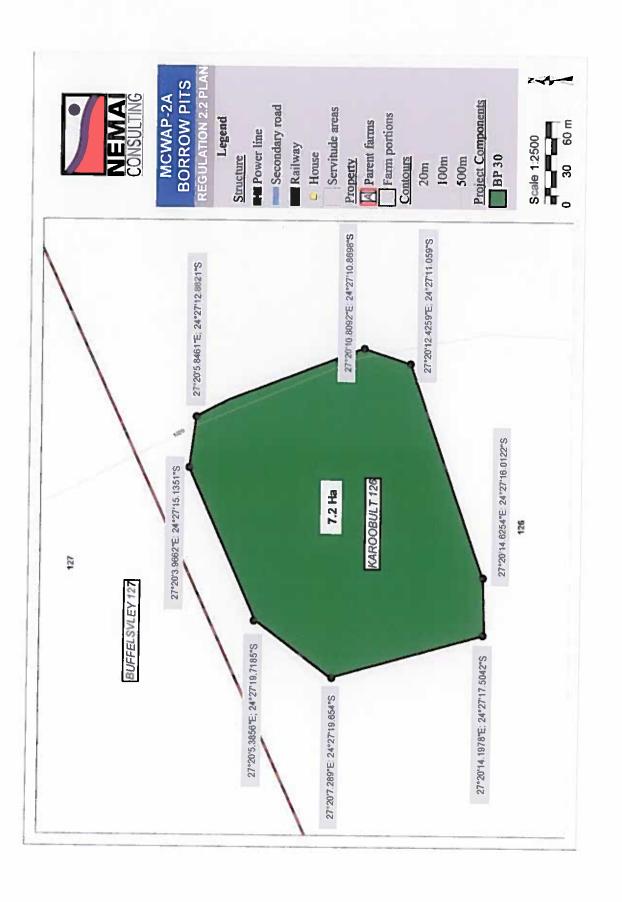

### 4. PROJECT DESCRIPTION

| Farm Name:                     | Refer to tables contained                                   | in Appendix 6               |                                               |
|--------------------------------|-------------------------------------------------------------|-----------------------------|-----------------------------------------------|
| Application area (Ha)          | Note:  Borrow Pit Area = total are                          | ea to be mined              |                                               |
|                                | ** Management Area = Incident for topsoil stockpile and 1h  |                             | lowance of 10% of borrow pit<br>ct footprint) |
|                                | Borrow Pit Name                                             | Borrow Pit Area (ha)*       | Management Area (ha)**                        |
|                                | BP 25                                                       | 14.8                        | 17.3                                          |
|                                | BP 30                                                       | 7.2                         | 8.9                                           |
|                                | BP 35                                                       | 4.3                         | 5.7                                           |
|                                | BP 28                                                       | 4.6                         | 6.1                                           |
|                                | BP 33                                                       | 7.6                         | 9.4                                           |
|                                | BP 41                                                       | 5.3                         | 6.8                                           |
|                                | BP 38                                                       | 7.0                         | 8.7                                           |
|                                | BP 39                                                       | 4.5                         | 6.0                                           |
|                                | BP 42                                                       | 3.3                         | 4.6                                           |
|                                | BP 44                                                       | 5.1                         | 6,6                                           |
|                                | BP 43                                                       | 4.3                         | 5.7                                           |
|                                | BP 53                                                       | 2.3                         | 3.5                                           |
|                                | BP 52                                                       | 7.2                         | 8.9                                           |
|                                | BP 50                                                       | 4,4                         | 5.8                                           |
|                                | BP 48                                                       | 10.7                        | 12.8                                          |
|                                | BP 49                                                       | 5.2                         | 6.7                                           |
|                                | BP 15                                                       | 3.3                         | 4.6                                           |
|                                | BP 46                                                       | 2.5                         | 3.8                                           |
|                                | BP 59                                                       | 3,0                         | 4,3                                           |
|                                | BP 13                                                       | 7,7                         | 9.5                                           |
|                                | BP 14                                                       | 12.6                        | 14.9                                          |
|                                | BP 51                                                       | 3.8                         | 5,2                                           |
|                                | BP SS1                                                      | 0.3                         | 1.3                                           |
| Magisterial district:          | Study area is situated in the<br>Thabazimbi Local Municipal |                             | pality, and in the Lephalale                  |
| Distance and direction from    | Thabazimbi, which is situate                                | ed approximately 10 km to   | the north-east of the first                   |
| nearest town                   | borrow pit, BP SS1. Lephala                                 |                             |                                               |
|                                | borrow pit, BP 51.                                          | unados approximizato        | ny 20 min to the east of file is              |
| 1 digit Surveyor General       |                                                             |                             |                                               |
| Code for each farm portion     | Refer to tables contained in                                | Appendix 6                  |                                               |
| ocality map                    | Attach a locality map at a se                               | cale not smaller than 1:250 | 000 and attach as Appendix                    |
| escription of the overall      | Due to the limited availabilit                              | y of water in the Lephala   | le area, the DWS conducte                     |
| ctivity.                       | feasibility study (completed i                              |                             |                                               |
| ndicate Mining Right, Mining   | demands could be met. The                                   |                             |                                               |
| ermit, Prospecting right, Bulk |                                                             | kurana ai iun hinhasen hi   | rojek irikidue.                               |

| NAME OF ACTIVITY                                                                                                                                                                                                                                                                                                                                                                                                                                                                                           | Aerial extent      | of the Activity          |                        | LISTED                                         | APPLICABLE         | WASTE                                                                                                  |  |
|------------------------------------------------------------------------------------------------------------------------------------------------------------------------------------------------------------------------------------------------------------------------------------------------------------------------------------------------------------------------------------------------------------------------------------------------------------------------------------------------------------|--------------------|--------------------------|------------------------|------------------------------------------------|--------------------|--------------------------------------------------------------------------------------------------------|--|
|                                                                                                                                                                                                                                                                                                                                                                                                                                                                                                            | Ha or m²           |                          |                        | ACTIVITY                                       | LISTING            | MANAGEMENT                                                                                             |  |
| (E.g. For prospecting - drill site, site camp, abbition facility, accommodation, equipment storage, sample storage, site office, access route etcetcetc E.g. for mining, - excevations, blasting, stockpiles, discard dumps or dams, Loading, hauting and transport, Water supply dams and boreholes, accommodation, offices, abbition, storas, workshops, processing plant, storas, workshops, processing plant, storas, workshops, processing plant, storas, pipelines, power lines, conveyors, etcetc.) |                    |                          |                        | (Mark with an X where applicable or affected). | (GNR 983, GNR 985) | (Indicate whether an authorisation is require in terms of the Waste Management Act).  (Mark with an X) |  |
| Mining - sourcing construction material for borrow areas.                                                                                                                                                                                                                                                                                                                                                                                                                                                  | Borrow<br>Pit Name | Borrow Pit Area<br>(ha)* | Management Area (ha)** | Activity<br>No.12(ii)(a)                       | G.N. R 983         | N/A                                                                                                    |  |
|                                                                                                                                                                                                                                                                                                                                                                                                                                                                                                            | BP 25              | 14.8                     | 17.3                   | X                                              |                    |                                                                                                        |  |
| The primary activities related                                                                                                                                                                                                                                                                                                                                                                                                                                                                             | BP 30              | 7.2                      | 8.9                    |                                                |                    |                                                                                                        |  |
| to the mining of suitable construction material include                                                                                                                                                                                                                                                                                                                                                                                                                                                    | BP 35              | 4.3                      | 5,7                    | A-distributed                                  | 0 H 0 000          |                                                                                                        |  |
| he following:                                                                                                                                                                                                                                                                                                                                                                                                                                                                                              | BP 28              | 4.6                      | 6,1                    | Activity No.14<br>X                            | G.N. R 983         | N/A                                                                                                    |  |
| Complete detailed                                                                                                                                                                                                                                                                                                                                                                                                                                                                                          | BP 33              | 7.6                      | 9.4                    |                                                |                    |                                                                                                        |  |
| geotechnical<br>investigations;                                                                                                                                                                                                                                                                                                                                                                                                                                                                            | BP 41              | 5.3                      | 6.8                    |                                                |                    |                                                                                                        |  |
| Complete negotiations                                                                                                                                                                                                                                                                                                                                                                                                                                                                                      | BP 38              | 7.0                      | 8.7                    |                                                | İ                  |                                                                                                        |  |
| with affected                                                                                                                                                                                                                                                                                                                                                                                                                                                                                              | BP 39              | 4.5                      | 6.0                    | Activity No.19                                 | G.N. R 983         | N/A                                                                                                    |  |
| landowners; Contractor to confirm                                                                                                                                                                                                                                                                                                                                                                                                                                                                          | BP 42              | 3.3                      | 4.6                    | X                                              |                    |                                                                                                        |  |
| the mining process and                                                                                                                                                                                                                                                                                                                                                                                                                                                                                     | BP 44              | 5.1                      | 6.6                    | 1                                              |                    |                                                                                                        |  |
| to develop a mining                                                                                                                                                                                                                                                                                                                                                                                                                                                                                        | BP 43              | 4.3                      | 5.7                    | l [                                            |                    |                                                                                                        |  |
| method statement; Contractor to develop                                                                                                                                                                                                                                                                                                                                                                                                                                                                    | BP 53              | 2.3                      | 3.5                    | 2                                              |                    |                                                                                                        |  |
| Contractor to develop Mining Plan, which                                                                                                                                                                                                                                                                                                                                                                                                                                                                   | BP 52              | 7.2                      | 8.9                    | Activity No. 22                                | G.N. R 983         | N/A                                                                                                    |  |
| includes the layout of                                                                                                                                                                                                                                                                                                                                                                                                                                                                                     | BP 50              | 4.4                      | 5.8                    | <b>^</b>                                       |                    |                                                                                                        |  |
| mining activities and features such as                                                                                                                                                                                                                                                                                                                                                                                                                                                                     | BP 48              | 10.7                     | 12.8                   |                                                |                    |                                                                                                        |  |
| fencing, access                                                                                                                                                                                                                                                                                                                                                                                                                                                                                            | BP 49              | 5.2                      | 6.7                    |                                                |                    |                                                                                                        |  |
| arrangements,                                                                                                                                                                                                                                                                                                                                                                                                                                                                                              | BP 15              | 3.3                      | 4.6                    | Activity No.                                   | G.N. R 983         | N/A                                                                                                    |  |
| aggregate stockpiles,                                                                                                                                                                                                                                                                                                                                                                                                                                                                                      | BP 46              | 2.5                      | 3.8                    | 24(ii)                                         | ĺ                  |                                                                                                        |  |
| topsoil stockpiles,<br>container stores,                                                                                                                                                                                                                                                                                                                                                                                                                                                                   | BP 59              | 3.0                      | 4.3                    | Х                                              |                    |                                                                                                        |  |
| crushing and screening                                                                                                                                                                                                                                                                                                                                                                                                                                                                                     | BP 13              | 7.7                      | 9.5                    |                                                |                    |                                                                                                        |  |
| area, office and support                                                                                                                                                                                                                                                                                                                                                                                                                                                                                   | BP 14              | 12.6                     | 14.9                   |                                                |                    |                                                                                                        |  |
| facilities, haul roads, overburden placement,                                                                                                                                                                                                                                                                                                                                                                                                                                                              | BP 51              | 3.8                      | 5.2                    | Activity No. 27                                | G.N. R 983         | N/A                                                                                                    |  |
| etc.                                                                                                                                                                                                                                                                                                                                                                                                                                                                                                       | BP SS1             | 0.3                      | 1.3                    | ^                                              |                    |                                                                                                        |  |
| Understand site drainage and manage                                                                                                                                                                                                                                                                                                                                                                                                                                                                        | Note:              |                          |                        |                                                |                    |                                                                                                        |  |