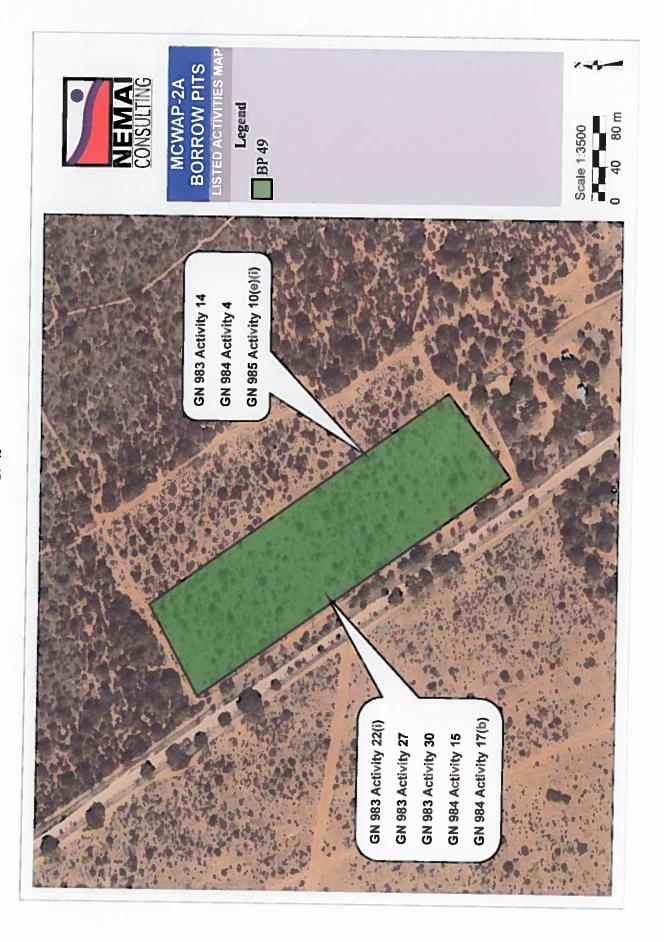

| NAME OF ACTIVITY                                                                                                                                                                                                                                                                                                                                                                                                                                                                                           | Aerial extent      | of the Activity          |                        | LISTED                                         | APPLICABLE         | WASTE                                                                                                  |  |
|------------------------------------------------------------------------------------------------------------------------------------------------------------------------------------------------------------------------------------------------------------------------------------------------------------------------------------------------------------------------------------------------------------------------------------------------------------------------------------------------------------|--------------------|--------------------------|------------------------|------------------------------------------------|--------------------|--------------------------------------------------------------------------------------------------------|--|
|                                                                                                                                                                                                                                                                                                                                                                                                                                                                                                            | Ha or m²           |                          |                        | ACTIVITY                                       | LISTING            | MANAGEMENT                                                                                             |  |
| (E.g. For prospecting - drill site, site camp, abbition facility, accommodation, equipment storage, sample storage, site office, access route etcetcetc E.g. for mining, - excevations, blasting, stockpiles, discard dumps or dams, Loading, hauting and transport, Water supply dams and boreholes, accommodation, offices, abbition, storas, workshops, processing plant, storas, workshops, processing plant, storas, workshops, processing plant, storas, pipelines, power lines, conveyors, etcetc.) |                    |                          |                        | (Mark with an X where applicable or affected). | (GNR 983, GNR 985) | (Indicate whether an authorisation is require in terms of the Waste Management Act).  (Mark with an X) |  |
| Mining - sourcing construction material for borrow areas.                                                                                                                                                                                                                                                                                                                                                                                                                                                  | Borrow<br>Pit Name | Borrow Pit Area<br>(ha)* | Management Area (ha)** | Activity<br>No.12(ii)(a)                       | G.N. R 983         | N/A                                                                                                    |  |
|                                                                                                                                                                                                                                                                                                                                                                                                                                                                                                            | BP 25              | 14.8                     | 17.3                   | X                                              |                    |                                                                                                        |  |
| The primary activities related                                                                                                                                                                                                                                                                                                                                                                                                                                                                             | BP 30              | 7.2                      | 8.9                    |                                                |                    |                                                                                                        |  |
| to the mining of suitable construction material include                                                                                                                                                                                                                                                                                                                                                                                                                                                    | BP 35              | 4.3                      | 5,7                    | A-distributed                                  | 0 H 0 000          |                                                                                                        |  |
| he following:                                                                                                                                                                                                                                                                                                                                                                                                                                                                                              | BP 28              | 4.6                      | 6,1                    | Activity No.14<br>X                            | G.N. R 983         | N/A                                                                                                    |  |
| Complete detailed                                                                                                                                                                                                                                                                                                                                                                                                                                                                                          | BP 33              | 7.6                      | 9.4                    |                                                |                    |                                                                                                        |  |
| geotechnical<br>investigations;                                                                                                                                                                                                                                                                                                                                                                                                                                                                            | BP 41              | 5.3                      | 6.8                    |                                                |                    |                                                                                                        |  |
| Complete negotiations                                                                                                                                                                                                                                                                                                                                                                                                                                                                                      | BP 38              | 7.0                      | 8.7                    |                                                | İ                  |                                                                                                        |  |
| with affected                                                                                                                                                                                                                                                                                                                                                                                                                                                                                              | BP 39              | 4.5                      | 6.0                    | Activity No.19                                 | G.N. R 983         | N/A                                                                                                    |  |
| landowners; Contractor to confirm                                                                                                                                                                                                                                                                                                                                                                                                                                                                          | BP 42              | 3.3                      | 4.6                    | X                                              |                    |                                                                                                        |  |
| the mining process and                                                                                                                                                                                                                                                                                                                                                                                                                                                                                     | BP 44              | 5.1                      | 6.6                    | 1                                              |                    |                                                                                                        |  |
| to develop a mining                                                                                                                                                                                                                                                                                                                                                                                                                                                                                        | BP 43              | 4.3                      | 5.7                    | l [                                            |                    |                                                                                                        |  |
| method statement; Contractor to develop                                                                                                                                                                                                                                                                                                                                                                                                                                                                    | BP 53              | 2.3                      | 3.5                    | 2                                              |                    |                                                                                                        |  |
| Contractor to develop Mining Plan, which                                                                                                                                                                                                                                                                                                                                                                                                                                                                   | BP 52              | 7.2                      | 8.9                    | Activity No. 22                                | G.N. R 983         | N/A                                                                                                    |  |
| includes the layout of                                                                                                                                                                                                                                                                                                                                                                                                                                                                                     | BP 50              | 4.4                      | 5.8                    | <b>^</b>                                       |                    |                                                                                                        |  |
| mining activities and features such as                                                                                                                                                                                                                                                                                                                                                                                                                                                                     | BP 48              | 10.7                     | 12.8                   |                                                |                    |                                                                                                        |  |
| fencing, access                                                                                                                                                                                                                                                                                                                                                                                                                                                                                            | BP 49              | 5.2                      | 6.7                    |                                                |                    |                                                                                                        |  |
| arrangements,                                                                                                                                                                                                                                                                                                                                                                                                                                                                                              | BP 15              | 3.3                      | 4.6                    | Activity No.                                   | G.N. R 983         | N/A                                                                                                    |  |
| aggregate stockpiles,                                                                                                                                                                                                                                                                                                                                                                                                                                                                                      | BP 46              | 2.5                      | 3.8                    | 24(ii)                                         | ĺ                  |                                                                                                        |  |
| topsoil stockpiles,<br>container stores,                                                                                                                                                                                                                                                                                                                                                                                                                                                                   | BP 59              | 3.0                      | 4.3                    | Х                                              |                    |                                                                                                        |  |
| crushing and screening                                                                                                                                                                                                                                                                                                                                                                                                                                                                                     | BP 13              | 7.7                      | 9.5                    |                                                |                    |                                                                                                        |  |
| area, office and support                                                                                                                                                                                                                                                                                                                                                                                                                                                                                   | BP 14              | 12.6                     | 14.9                   |                                                |                    |                                                                                                        |  |
| facilities, haul roads, overburden placement,                                                                                                                                                                                                                                                                                                                                                                                                                                                              | BP 51              | 3.8                      | 5.2                    | Activity No. 27                                | G.N. R 983         | N/A                                                                                                    |  |
| etc.                                                                                                                                                                                                                                                                                                                                                                                                                                                                                                       | BP SS1             | 0.3                      | 1.3                    | ^                                              |                    |                                                                                                        |  |
| Understand site drainage and manage                                                                                                                                                                                                                                                                                                                                                                                                                                                                        | Note:              |                          |                        |                                                |                    |                                                                                                        |  |

|     | stormwater (e.g. construct sediment                           | * Borrow Pit Area = total area to be mined           | Activity No. 30   | G.N. R 983 | N/A        |
|-----|---------------------------------------------------------------|------------------------------------------------------|-------------------|------------|------------|
|     | holding basins and                                            | ** Management Area = Allowance of 10% of borrow pit  | X                 |            |            |
|     | divert up-slope water                                         | area for topsoil stockpile and tha for working space |                   | 1          |            |
|     | around the mining                                             | (i.e. entire borrow pit footprint)                   |                   |            |            |
|     | area);                                                        |                                                      |                   | i i        |            |
| •   | Construction of access                                        |                                                      |                   |            |            |
|     | and haul roads;                                               |                                                      | Activity No.      | G.N. R 983 | N/A        |
| •   | Site preparation,                                             |                                                      | 56(ii)            | 1 1        |            |
|     | including clearing and                                        |                                                      | X                 | 1 1        |            |
|     | grubbing;                                                     |                                                      |                   | l f        |            |
| •   | Remove and safe                                               |                                                      | li i              | []         |            |
|     | storage (temporary<br>stockpiles) of topsoil                  |                                                      |                   |            |            |
|     | and remaining                                                 |                                                      |                   |            |            |
|     | overburden material for                                       |                                                      | 4 4 4 4           |            |            |
|     | post-mining                                                   |                                                      | Activity No. 4    | G.N. R 984 | N/A        |
|     | rehabilitation;                                               |                                                      | X                 |            |            |
|     | Manage borrow pits,                                           |                                                      |                   |            |            |
|     | including side slopes                                         |                                                      |                   |            |            |
|     | and floor of mined area;                                      |                                                      |                   |            |            |
|     | Process the borrowed                                          |                                                      | Activity No. 15   | G.N. R 984 | N/A        |
|     | material (crushing and                                        |                                                      | X                 |            | 1447       |
|     | screening) for use in                                         |                                                      |                   |            |            |
|     | earthworks;                                                   |                                                      |                   |            |            |
|     | Load the borrow                                               |                                                      |                   |            |            |
|     | material into tipper                                          |                                                      |                   |            |            |
|     | trucks and haul material to pipeline trench, as               |                                                      | Activity          | G.N. R 984 | NA         |
|     | well as other areas                                           |                                                      | No.17(b)          |            |            |
|     | where the material is                                         |                                                      | X                 |            |            |
|     | required                                                      |                                                      |                   | 1 8        |            |
|     | inert and spoil material                                      |                                                      |                   | 4          |            |
|     | to be used to old fill                                        |                                                      |                   |            |            |
|     | borrow area (as                                               |                                                      | 8                 |            |            |
|     | necessary);                                                   |                                                      | Australia Alla A  |            |            |
|     | Post-mining –                                                 |                                                      | Activity No.4     | G.N. R 985 | N/A        |
|     | <ul> <li>Grading of site;</li> </ul>                          |                                                      | (e)(i)(ee)<br>X   |            |            |
|     | Removal of all                                                |                                                      | 1 ^ 1             | 1          |            |
|     | facilities associated with                                    |                                                      |                   |            |            |
|     | mining activities,                                            |                                                      | 1                 |            |            |
|     | and                                                           |                                                      | Activity No.10    | G.N. R 985 | N/A        |
|     | <ul> <li>Stabilise, reinstate<br/>and rehabilitate</li> </ul> |                                                      | (e)(i)            |            | D. Carrier |
|     | borrow areas.                                                 |                                                      | X                 |            |            |
|     | 5517017 510555                                                |                                                      | 1                 | 1          |            |
|     | nining equipment to be                                        |                                                      | 1                 |            |            |
|     | ncludes the following:                                        |                                                      | A shake at 40     |            |            |
|     | Excavators                                                    |                                                      | Activity No.12    | G.N. R 985 | N/A        |
|     | Bull-dozers, front-end                                        |                                                      | (e)(ii)<br>X      |            |            |
|     | oaders, backactors;                                           |                                                      | 1 ^ 1             |            |            |
|     | lipper trucks;                                                |                                                      | 1                 |            |            |
|     | Graders                                                       |                                                      | 1                 | ſ          |            |
|     | Vater trucks; and                                             |                                                      | Activity No.14    | G.N. R 985 | N/A        |
|     | owbed truck                                                   |                                                      | (ii)(a)(e)(i)(ff) |            | W.         |
|     | transporting machines                                         |                                                      | X                 | 88         |            |
| - 0 | n and off site).                                              |                                                      | 1                 |            |            |