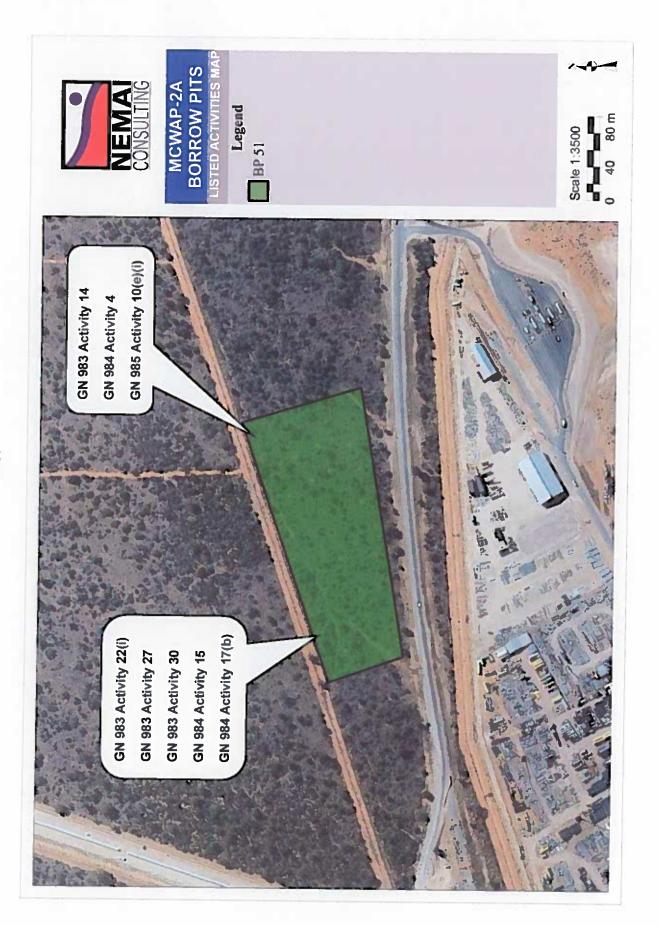

### 4. PROJECT DESCRIPTION

| Farm Name:                     | Refer to tables contained                                   | in Appendix 6               |                                               |
|--------------------------------|-------------------------------------------------------------|-----------------------------|-----------------------------------------------|
| Application area (Ha)          | Note:  Borrow Pit Area = total are                          | ea to be mined              |                                               |
|                                | ** Management Area = Incident for topsoil stockpile and 1h  |                             | lowance of 10% of borrow pit<br>ct footprint) |
|                                | Borrow Pit Name                                             | Borrow Pit Area (ha)*       | Management Area (ha)**                        |
|                                | BP 25                                                       | 14.8                        | 17.3                                          |
|                                | BP 30                                                       | 7.2                         | 8.9                                           |
|                                | BP 35                                                       | 4.3                         | 5.7                                           |
|                                | BP 28                                                       | 4.6                         | 6.1                                           |
|                                | BP 33                                                       | 7.6                         | 9.4                                           |
|                                | BP 41                                                       | 5.3                         | 6.8                                           |
|                                | BP 38                                                       | 7.0                         | 8.7                                           |
|                                | BP 39                                                       | 4.5                         | 6.0                                           |
|                                | BP 42                                                       | 3.3                         | 4.6                                           |
|                                | BP 44                                                       | 5.1                         | 6,6                                           |
|                                | BP 43                                                       | 4.3                         | 5.7                                           |
|                                | BP 53                                                       | 2.3                         | 3.5                                           |
|                                | BP 52                                                       | 7.2                         | 8.9                                           |
|                                | BP 50                                                       | 4,4                         | 5.8                                           |
|                                | BP 48                                                       | 10.7                        | 12.8                                          |
|                                | BP 49                                                       | 5.2                         | 6.7                                           |
|                                | BP 15                                                       | 3.3                         | 4.6                                           |
|                                | BP 46                                                       | 2.5                         | 3.8                                           |
|                                | BP 59                                                       | 3,0                         | 4,3                                           |
|                                | BP 13                                                       | 7,7                         | 9.5                                           |
|                                | BP 14                                                       | 12.6                        | 14.9                                          |
|                                | BP 51                                                       | 3.8                         | 5,2                                           |
|                                | BP SS1                                                      | 0.3                         | 1.3                                           |
| Magisterial district:          | Study area is situated in the<br>Thabazimbi Local Municipal |                             | pality, and in the Lephalale                  |
| Distance and direction from    | Thabazimbi, which is situate                                | ed approximately 10 km to   | the north-east of the first                   |
| nearest town                   | borrow pit, BP SS1. Lephala                                 |                             |                                               |
|                                | borrow pit, BP 51.                                          | unados approximizato        | ny 20 min to the east of file is              |
| 1 digit Surveyor General       |                                                             |                             |                                               |
| Code for each farm portion     | Refer to tables contained in                                | Appendix 6                  |                                               |
| ocality map                    | Attach a locality map at a se                               | cale not smaller than 1:250 | 000 and attach as Appendix                    |
| escription of the overall      | Due to the limited availabilit                              | y of water in the Lephala   | le area, the DWS conducte                     |
| ctivity.                       | feasibility study (completed i                              |                             |                                               |
| ndicate Mining Right, Mining   | demands could be met. The                                   |                             |                                               |
| ermit, Prospecting right, Bulk |                                                             | kurana ai iun hinhasen hi   | rojek irikidue.                               |

This Application deals specifically with the borrow pits required for sourcing suitable material to be utilised during the construction phase of the MCWAP-2A. 23 borrow pits have been identified which are located at 5km intervals along the central pipeline to limit haul distances. Due to the cumulative footprint of the borrow pits a **Mining Right** will have to be applied for.

| NAME OF ACTIVITY                                                                                                                                                                                                                                                                                                                                                                                                                                                                                           | Aerial extent      | of the Activity          |                        | LISTED                                         | APPLICABLE         | WASTE                                                                                                  |  |
|------------------------------------------------------------------------------------------------------------------------------------------------------------------------------------------------------------------------------------------------------------------------------------------------------------------------------------------------------------------------------------------------------------------------------------------------------------------------------------------------------------|--------------------|--------------------------|------------------------|------------------------------------------------|--------------------|--------------------------------------------------------------------------------------------------------|--|
|                                                                                                                                                                                                                                                                                                                                                                                                                                                                                                            | Ha or m²           |                          |                        | ACTIVITY                                       | LISTING            | MANAGEMENT                                                                                             |  |
| (E.g. For prospecting - drill site, site camp, abbition facility, accommodation, equipment storage, sample storage, site office, access route etcetcetc E.g. for mining, - excevations, blasting, stockpiles, discard dumps or dams, Loading, hauting and transport, Water supply dams and boreholes, accommodation, offices, abbition, storas, workshops, processing plant, storas, workshops, processing plant, storas, workshops, processing plant, storas, pipelines, power lines, conveyors, etcetc.) |                    |                          |                        | (Mark with an X where applicable or affected). | (GNR 983, GNR 985) | (Indicate whether an authorisation is require in terms of the Waste Management Act).  (Mark with an X) |  |
| Mining - sourcing construction material for borrow areas.                                                                                                                                                                                                                                                                                                                                                                                                                                                  | Borrow<br>Pit Name | Borrow Pit Area<br>(ha)* | Management Area (ha)** | Activity<br>No.12(ii)(a)                       | G.N. R 983         | N/A                                                                                                    |  |
|                                                                                                                                                                                                                                                                                                                                                                                                                                                                                                            | BP 25              | 14.8                     | 17.3                   | X                                              |                    |                                                                                                        |  |
| The primary activities related                                                                                                                                                                                                                                                                                                                                                                                                                                                                             | BP 30              | 7.2                      | 8.9                    |                                                |                    |                                                                                                        |  |
| to the mining of suitable construction material include                                                                                                                                                                                                                                                                                                                                                                                                                                                    | BP 35              | 4.3                      | 5,7                    | A-distributed                                  | 0 H 0 000          |                                                                                                        |  |
| he following:                                                                                                                                                                                                                                                                                                                                                                                                                                                                                              | BP 28              | 4.6                      | 6,1                    | Activity No.14<br>X                            | G.N. R 983         | N/A                                                                                                    |  |
| Complete detailed                                                                                                                                                                                                                                                                                                                                                                                                                                                                                          | BP 33              | 7.6                      | 9.4                    |                                                |                    |                                                                                                        |  |
| geotechnical<br>investigations;                                                                                                                                                                                                                                                                                                                                                                                                                                                                            | BP 41              | 5.3                      | 6.8                    |                                                |                    |                                                                                                        |  |
| Complete negotiations                                                                                                                                                                                                                                                                                                                                                                                                                                                                                      | BP 38              | 7.0                      | 8.7                    |                                                | İ                  |                                                                                                        |  |
| with affected                                                                                                                                                                                                                                                                                                                                                                                                                                                                                              | BP 39              | 4.5                      | 6.0                    | Activity No.19                                 | G.N. R 983         | N/A                                                                                                    |  |
| landowners; Contractor to confirm                                                                                                                                                                                                                                                                                                                                                                                                                                                                          | BP 42              | 3.3                      | 4.6                    | X                                              |                    |                                                                                                        |  |
| the mining process and                                                                                                                                                                                                                                                                                                                                                                                                                                                                                     | BP 44              | 5.1                      | 6.6                    | 1                                              |                    |                                                                                                        |  |
| to develop a mining                                                                                                                                                                                                                                                                                                                                                                                                                                                                                        | BP 43              | 4.3                      | 5.7                    | l [                                            |                    |                                                                                                        |  |
| method statement; Contractor to develop                                                                                                                                                                                                                                                                                                                                                                                                                                                                    | BP 53              | 2.3                      | 3.5                    | 2                                              |                    |                                                                                                        |  |
| Contractor to develop Mining Plan, which                                                                                                                                                                                                                                                                                                                                                                                                                                                                   | BP 52              | 7.2                      | 8.9                    | Activity No. 22                                | G.N. R 983         | N/A                                                                                                    |  |
| includes the layout of                                                                                                                                                                                                                                                                                                                                                                                                                                                                                     | BP 50              | 4.4                      | 5.8                    | <b>^</b>                                       |                    |                                                                                                        |  |
| mining activities and features such as                                                                                                                                                                                                                                                                                                                                                                                                                                                                     | BP 48              | 10.7                     | 12.8                   |                                                |                    |                                                                                                        |  |
| fencing, access                                                                                                                                                                                                                                                                                                                                                                                                                                                                                            | BP 49              | 5.2                      | 6.7                    |                                                |                    |                                                                                                        |  |
| arrangements,                                                                                                                                                                                                                                                                                                                                                                                                                                                                                              | BP 15              | 3.3                      | 4.6                    | Activity No.                                   | G.N. R 983         | N/A                                                                                                    |  |
| aggregate stockpiles,                                                                                                                                                                                                                                                                                                                                                                                                                                                                                      | BP 46              | 2.5                      | 3.8                    | 24(ii)                                         | ĺ                  |                                                                                                        |  |
| topsoil stockpiles,<br>container stores,                                                                                                                                                                                                                                                                                                                                                                                                                                                                   | BP 59              | 3.0                      | 4.3                    | Х                                              |                    |                                                                                                        |  |
| crushing and screening                                                                                                                                                                                                                                                                                                                                                                                                                                                                                     | BP 13              | 7.7                      | 9.5                    |                                                |                    |                                                                                                        |  |
| area, office and support                                                                                                                                                                                                                                                                                                                                                                                                                                                                                   | BP 14              | 12.6                     | 14.9                   |                                                |                    |                                                                                                        |  |
| facilities, haul roads, overburden placement,                                                                                                                                                                                                                                                                                                                                                                                                                                                              | BP 51              | 3.8                      | 5.2                    | Activity No. 27                                | G.N. R 983         | N/A                                                                                                    |  |
| etc.                                                                                                                                                                                                                                                                                                                                                                                                                                                                                                       | BP SS1             | 0.3                      | 1.3                    | ^                                              |                    |                                                                                                        |  |
| Understand site drainage and manage                                                                                                                                                                                                                                                                                                                                                                                                                                                                        | Note:              |                          |                        |                                                |                    |                                                                                                        |  |