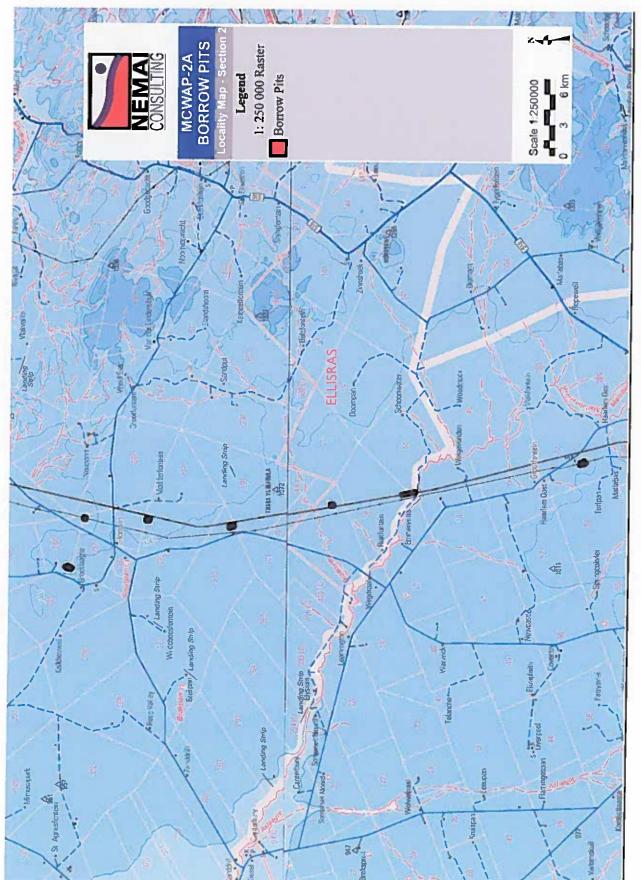

### 4. PROJECT DESCRIPTION

| Farm Name:                     | Refer to tables contained                                   | in Appendix 6               |                                               |
|--------------------------------|-------------------------------------------------------------|-----------------------------|-----------------------------------------------|
| Application area (Ha)          | Note:  Borrow Pit Area = total are                          | ea to be mined              |                                               |
|                                | ** Management Area = Incident for topsoil stockpile and 1h  |                             | lowance of 10% of borrow pit<br>ct footprint) |
|                                | Borrow Pit Name                                             | Borrow Pit Area (ha)*       | Management Area (ha)**                        |
|                                | BP 25                                                       | 14.8                        | 17.3                                          |
|                                | BP 30                                                       | 7.2                         | 8.9                                           |
|                                | BP 35                                                       | 4.3                         | 5.7                                           |
|                                | BP 28                                                       | 4.6                         | 6.1                                           |
|                                | BP 33                                                       | 7.6                         | 9.4                                           |
|                                | BP 41                                                       | 5.3                         | 6.8                                           |
|                                | BP 38                                                       | 7.0                         | 8.7                                           |
|                                | BP 39                                                       | 4.5                         | 6.0                                           |
|                                | BP 42                                                       | 3.3                         | 4.6                                           |
|                                | BP 44                                                       | 5.1                         | 6,6                                           |
|                                | BP 43                                                       | 4.3                         | 5.7                                           |
|                                | BP 53                                                       | 2.3                         | 3.5                                           |
|                                | BP 52                                                       | 7.2                         | 8.9                                           |
|                                | BP 50                                                       | 4,4                         | 5.8                                           |
|                                | BP 48                                                       | 10.7                        | 12.8                                          |
|                                | BP 49                                                       | 5.2                         | 6.7                                           |
|                                | BP 15                                                       | 3.3                         | 4.6                                           |
|                                | BP 46                                                       | 2.5                         | 3.8                                           |
|                                | BP 59                                                       | 3,0                         | 4,3                                           |
|                                | BP 13                                                       | 7,7                         | 9.5                                           |
|                                | BP 14                                                       | 12.6                        | 14.9                                          |
|                                | BP 51                                                       | 3.8                         | 5,2                                           |
|                                | BP SS1                                                      | 0.3                         | 1.3                                           |
| Magisterial district:          | Study area is situated in the<br>Thabazimbi Local Municipal |                             | pality, and in the Lephalale                  |
| Distance and direction from    | Thabazimbi, which is situate                                | ed approximately 10 km to   | the north-east of the first                   |
| nearest town                   | borrow pit, BP SS1. Lephala                                 |                             |                                               |
|                                | borrow pit, BP 51.                                          | unados approximizato        | ny 20 min to the east of file is              |
| 1 digit Surveyor General       |                                                             |                             |                                               |
| Code for each farm portion     | Refer to tables contained in                                | Appendix 6                  |                                               |
| ocality map                    | Attach a locality map at a se                               | cale not smaller than 1:250 | 000 and attach as Appendix                    |
| escription of the overall      | Due to the limited availabilit                              | y of water in the Lephala   | le area, the DWS conducte                     |
| ctivity.                       | feasibility study (completed i                              |                             |                                               |
| ndicate Mining Right, Mining   | demands could be met. The                                   |                             |                                               |
| ermit, Prospecting right, Bulk |                                                             | kurana ai iun hinhasen hi   | rojek irikidue.                               |

This Application deals specifically with the borrow pits required for sourcing suitable material to be utilised during the construction phase of the MCWAP-2A. 23 borrow pits have been identified which are located at 5km intervals along the central pipeline to limit haul distances. Due to the cumulative footprint of the borrow pits a **Mining Right** will have to be applied for.