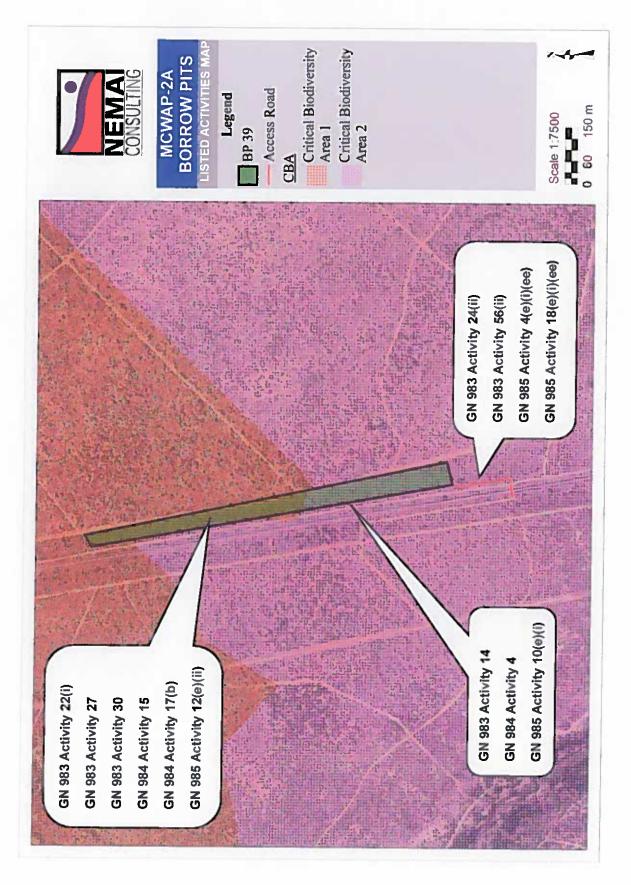

This Application deals specifically with the borrow pits required for sourcing suitable material to be utilised during the construction phase of the MCWAP-2A. 23 borrow pits have been identified which are located at 5km intervals along the central pipeline to limit haul distances. Due to the cumulative footprint of the borrow pits a **Mining Right** will have to be applied for.

| NAME OF ACTIVITY                                                                                                                                                                                                                                                                                                                                                                                                                                                                                           | Aerial extent      | of the Activity          |                        | LISTED                                         | APPLICABLE         | WASTE                                                                                                  |  |
|------------------------------------------------------------------------------------------------------------------------------------------------------------------------------------------------------------------------------------------------------------------------------------------------------------------------------------------------------------------------------------------------------------------------------------------------------------------------------------------------------------|--------------------|--------------------------|------------------------|------------------------------------------------|--------------------|--------------------------------------------------------------------------------------------------------|--|
|                                                                                                                                                                                                                                                                                                                                                                                                                                                                                                            | Ha or m²           |                          |                        | ACTIVITY                                       | LISTING            | MANAGEMENT                                                                                             |  |
| (E.g. For prospecting - drill site, site camp, abbition facility, accommodation, equipment storage, sample storage, site office, access route etcetcetc E.g. for mining, - excevations, blasting, stockpiles, discard dumps or dams, Loading, hauting and transport, Water supply dams and boreholes, accommodation, offices, abbition, storas, workshops, processing plant, storas, workshops, processing plant, storas, workshops, processing plant, storas, pipelines, power lines, conveyors, etcetc.) |                    |                          |                        | (Mark with an X where applicable or affected). | (GNR 983, GNR 985) | (Indicate whether an authorisation is require in terms of the Waste Management Act).  (Mark with an X) |  |
| Mining - sourcing construction material for borrow areas.                                                                                                                                                                                                                                                                                                                                                                                                                                                  | Borrow<br>Pit Name | Borrow Pit Area<br>(ha)* | Management Area (ha)** | Activity<br>No.12(ii)(a)                       | G.N. R 983         | N/A                                                                                                    |  |
|                                                                                                                                                                                                                                                                                                                                                                                                                                                                                                            | BP 25              | 14.8                     | 17.3                   | X                                              |                    |                                                                                                        |  |
| The primary activities related                                                                                                                                                                                                                                                                                                                                                                                                                                                                             | BP 30              | 7.2                      | 8.9                    |                                                |                    |                                                                                                        |  |
| to the mining of suitable construction material include                                                                                                                                                                                                                                                                                                                                                                                                                                                    | BP 35              | 4.3                      | 5,7                    | A-distributed                                  | 0 H 0 000          |                                                                                                        |  |
| he following:                                                                                                                                                                                                                                                                                                                                                                                                                                                                                              | BP 28              | 4.6                      | 6,1                    | Activity No.14<br>X                            | G.N. R 983         | N/A                                                                                                    |  |
| Complete detailed                                                                                                                                                                                                                                                                                                                                                                                                                                                                                          | BP 33              | 7.6                      | 9.4                    |                                                |                    |                                                                                                        |  |
| geotechnical<br>investigations;                                                                                                                                                                                                                                                                                                                                                                                                                                                                            | BP 41              | 5.3                      | 6.8                    |                                                |                    |                                                                                                        |  |
| Complete negotiations                                                                                                                                                                                                                                                                                                                                                                                                                                                                                      | BP 38              | 7.0                      | 8.7                    |                                                | İ                  |                                                                                                        |  |
| with affected                                                                                                                                                                                                                                                                                                                                                                                                                                                                                              | BP 39              | 4.5                      | 6.0                    | Activity No.19                                 | G.N. R 983         | N/A                                                                                                    |  |
| landowners; Contractor to confirm                                                                                                                                                                                                                                                                                                                                                                                                                                                                          | BP 42              | 3.3                      | 4.6                    | X                                              |                    |                                                                                                        |  |
| the mining process and                                                                                                                                                                                                                                                                                                                                                                                                                                                                                     | BP 44              | 5.1                      | 6.6                    | 1                                              |                    |                                                                                                        |  |
| to develop a mining                                                                                                                                                                                                                                                                                                                                                                                                                                                                                        | BP 43              | 4.3                      | 5.7                    | l [                                            |                    |                                                                                                        |  |
| method statement; Contractor to develop                                                                                                                                                                                                                                                                                                                                                                                                                                                                    | BP 53              | 2.3                      | 3.5                    | 2                                              |                    |                                                                                                        |  |
| Contractor to develop Mining Plan, which                                                                                                                                                                                                                                                                                                                                                                                                                                                                   | BP 52              | 7.2                      | 8.9                    | Activity No. 22                                | G.N. R 983         | N/A                                                                                                    |  |
| includes the layout of                                                                                                                                                                                                                                                                                                                                                                                                                                                                                     | BP 50              | 4.4                      | 5.8                    | <b>^</b>                                       |                    |                                                                                                        |  |
| mining activities and features such as                                                                                                                                                                                                                                                                                                                                                                                                                                                                     | BP 48              | 10.7                     | 12.8                   |                                                |                    |                                                                                                        |  |
| fencing, access                                                                                                                                                                                                                                                                                                                                                                                                                                                                                            | BP 49              | 5.2                      | 6.7                    |                                                |                    |                                                                                                        |  |
| arrangements,                                                                                                                                                                                                                                                                                                                                                                                                                                                                                              | BP 15              | 3.3                      | 4.6                    | Activity No.                                   | G.N. R 983         | N/A                                                                                                    |  |
| aggregate stockpiles,                                                                                                                                                                                                                                                                                                                                                                                                                                                                                      | BP 46              | 2.5                      | 3.8                    | 24(ii)                                         | ĺ                  |                                                                                                        |  |
| topsoil stockpiles,<br>container stores,                                                                                                                                                                                                                                                                                                                                                                                                                                                                   | BP 59              | 3.0                      | 4.3                    | Х                                              |                    |                                                                                                        |  |
| crushing and screening                                                                                                                                                                                                                                                                                                                                                                                                                                                                                     | BP 13              | 7.7                      | 9.5                    |                                                |                    |                                                                                                        |  |
| area, office and support                                                                                                                                                                                                                                                                                                                                                                                                                                                                                   | BP 14              | 12.6                     | 14.9                   |                                                |                    |                                                                                                        |  |
| facilities, haul roads, overburden placement,                                                                                                                                                                                                                                                                                                                                                                                                                                                              | BP 51              | 3.8                      | 5.2                    | Activity No. 27                                | G.N. R 983         | N/A                                                                                                    |  |
| etc.                                                                                                                                                                                                                                                                                                                                                                                                                                                                                                       | BP SS1             | 0.3                      | 1.3                    | ^                                              |                    |                                                                                                        |  |
| Understand site drainage and manage                                                                                                                                                                                                                                                                                                                                                                                                                                                                        | Note:              |                          |                        |                                                |                    |                                                                                                        |  |