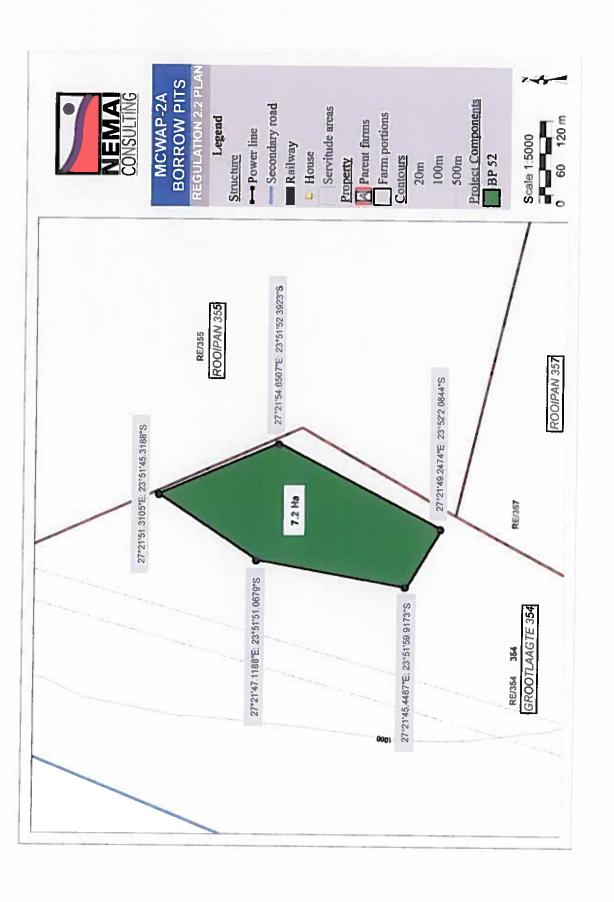

### 4. PROJECT DESCRIPTION

| Farm Name:                     | Refer to tables contained                                   | in Appendix 6               |                                               |
|--------------------------------|-------------------------------------------------------------|-----------------------------|-----------------------------------------------|
| Application area (Ha)          | Note:  Borrow Pit Area = total are                          | ea to be mined              |                                               |
|                                | ** Management Area = Incident for topsoil stockpile and 1h  |                             | lowance of 10% of borrow pit<br>ct footprint) |
|                                | Borrow Pit Name                                             | Borrow Pit Area (ha)*       | Management Area (ha)**                        |
|                                | BP 25                                                       | 14.8                        | 17.3                                          |
|                                | BP 30                                                       | 7.2                         | 8.9                                           |
|                                | BP 35                                                       | 4.3                         | 5.7                                           |
|                                | BP 28                                                       | 4.6                         | 6.1                                           |
|                                | BP 33                                                       | 7.6                         | 9.4                                           |
|                                | BP 41                                                       | 5.3                         | 6.8                                           |
|                                | BP 38                                                       | 7.0                         | 8.7                                           |
|                                | BP 39                                                       | 4.5                         | 6.0                                           |
|                                | BP 42                                                       | 3.3                         | 4.6                                           |
|                                | BP 44                                                       | 5.1                         | 6,6                                           |
|                                | BP 43                                                       | 4.3                         | 5.7                                           |
|                                | BP 53                                                       | 2.3                         | 3.5                                           |
|                                | BP 52                                                       | 7.2                         | 8.9                                           |
|                                | BP 50                                                       | 4,4                         | 5.8                                           |
|                                | BP 48                                                       | 10.7                        | 12.8                                          |
|                                | BP 49                                                       | 5.2                         | 6.7                                           |
|                                | BP 15                                                       | 3.3                         | 4.6                                           |
|                                | BP 46                                                       | 2.5                         | 3.8                                           |
|                                | BP 59                                                       | 3,0                         | 4,3                                           |
|                                | BP 13                                                       | 7,7                         | 9.5                                           |
|                                | BP 14                                                       | 12.6                        | 14.9                                          |
|                                | BP 51                                                       | 3.8                         | 5,2                                           |
|                                | BP SS1                                                      | 0.3                         | 1.3                                           |
| Magisterial district:          | Study area is situated in the<br>Thabazimbi Local Municipal |                             | pality, and in the Lephalale                  |
| Distance and direction from    | Thabazimbi, which is situate                                | ed approximately 10 km to   | the north-east of the first                   |
| nearest town                   | borrow pit, BP SS1. Lephala                                 |                             |                                               |
|                                | borrow pit, BP 51.                                          | unados approximizato        | ny 20 min to the east of file is              |
| 1 digit Surveyor General       |                                                             |                             |                                               |
| Code for each farm portion     | Refer to tables contained in                                | Appendix 6                  |                                               |
| ocality map                    | Attach a locality map at a se                               | cale not smaller than 1:250 | 000 and attach as Appendix                    |
| escription of the overall      | Due to the limited availabilit                              | y of water in the Lephala   | le area, the DWS conducte                     |
| ctivity.                       | feasibility study (completed i                              |                             |                                               |
| ndicate Mining Right, Mining   | demands could be met. The                                   |                             |                                               |
| ermit, Prospecting right, Bulk |                                                             | kurana ai iun hinhasen hi   | rojek irikidue.                               |