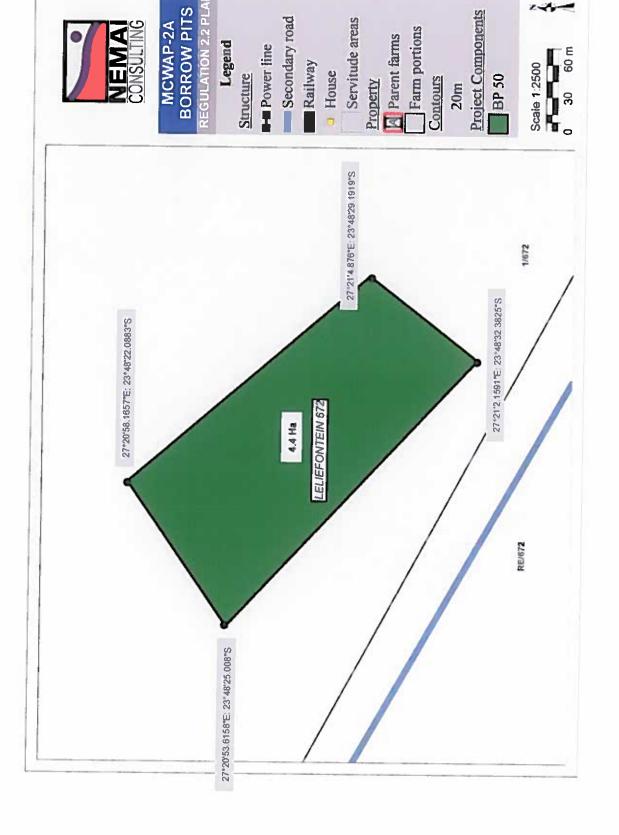

### 4. PROJECT DESCRIPTION

| Farm Name:                     | Refer to tables contained                                   | in Appendix 6               |                                               |
|--------------------------------|-------------------------------------------------------------|-----------------------------|-----------------------------------------------|
| Application area (Ha)          | Note:  Borrow Pit Area = total are                          | ea to be mined              |                                               |
|                                | ** Management Area = Incident for topsoil stockpile and 1h  |                             | lowance of 10% of borrow pit<br>ct footprint) |
|                                | Borrow Pit Name                                             | Borrow Pit Area (ha)*       | Management Area (ha)**                        |
|                                | BP 25                                                       | 14.8                        | 17.3                                          |
|                                | BP 30                                                       | 7.2                         | 8.9                                           |
|                                | BP 35                                                       | 4.3                         | 5.7                                           |
|                                | BP 28                                                       | 4.6                         | 6.1                                           |
|                                | BP 33                                                       | 7.6                         | 9.4                                           |
|                                | BP 41                                                       | 5.3                         | 6.8                                           |
|                                | BP 38                                                       | 7.0                         | 8.7                                           |
|                                | BP 39                                                       | 4.5                         | 6.0                                           |
|                                | BP 42                                                       | 3.3                         | 4.6                                           |
|                                | BP 44                                                       | 5.1                         | 6,6                                           |
|                                | BP 43                                                       | 4.3                         | 5.7                                           |
|                                | BP 53                                                       | 2.3                         | 3.5                                           |
|                                | BP 52                                                       | 7.2                         | 8.9                                           |
|                                | BP 50                                                       | 4,4                         | 5.8                                           |
|                                | BP 48                                                       | 10.7                        | 12.8                                          |
|                                | BP 49                                                       | 5.2                         | 6.7                                           |
|                                | BP 15                                                       | 3.3                         | 4.6                                           |
|                                | BP 46                                                       | 2.5                         | 3.8                                           |
|                                | BP 59                                                       | 3,0                         | 4,3                                           |
|                                | BP 13                                                       | 7,7                         | 9.5                                           |
|                                | BP 14                                                       | 12.6                        | 14.9                                          |
|                                | BP 51                                                       | 3.8                         | 5,2                                           |
|                                | BP SS1                                                      | 0.3                         | 1.3                                           |
| Magisterial district:          | Study area is situated in the<br>Thabazimbi Local Municipal |                             | pality, and in the Lephalale                  |
| Distance and direction from    | Thabazimbi, which is situate                                | ed approximately 10 km to   | the north-east of the first                   |
| nearest town                   | borrow pit, BP SS1. Lephala                                 |                             |                                               |
|                                | borrow pit, BP 51.                                          | unados approximizato        | ny 20 min to the east of file is              |
| 1 digit Surveyor General       |                                                             |                             |                                               |
| Code for each farm portion     | Refer to tables contained in                                | Appendix 6                  |                                               |
| ocality map                    | Attach a locality map at a se                               | cale not smaller than 1:250 | 000 and attach as Appendix                    |
| escription of the overall      | Due to the limited availabilit                              | y of water in the Lephala   | le area, the DWS conducte                     |
| ctivity.                       | feasibility study (completed i                              |                             |                                               |
| ndicate Mining Right, Mining   | demands could be met. The                                   |                             |                                               |
| ermit, Prospecting right, Bulk |                                                             | kurana ai iun hinhasen hi   | rojek irikidue.                               |