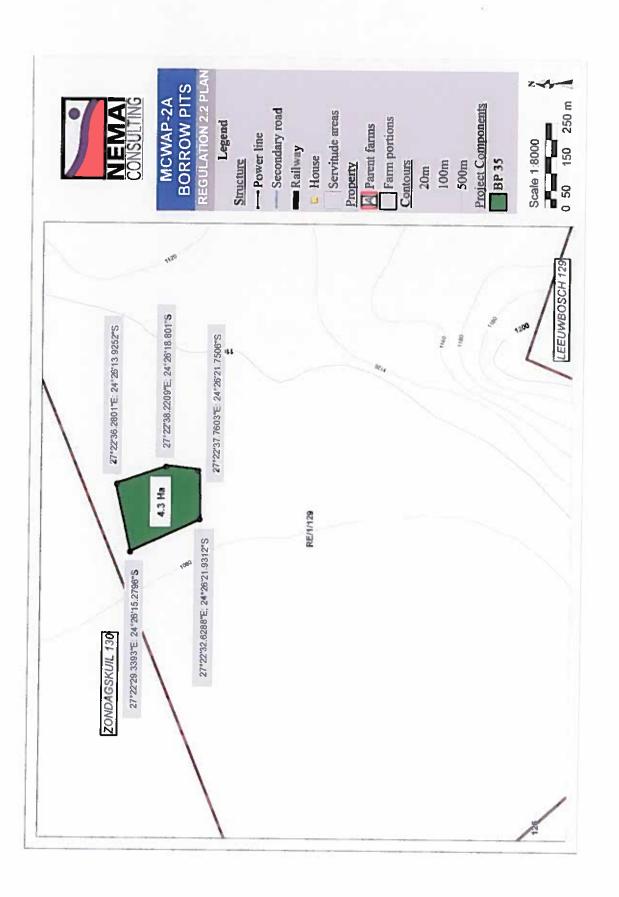

### 4. PROJECT DESCRIPTION

| Farm Name:                     | Refer to tables contained                                   | in Appendix 6               |                                               |
|--------------------------------|-------------------------------------------------------------|-----------------------------|-----------------------------------------------|
| Application area (Ha)          | Note:  Borrow Pit Area = total are                          | ea to be mined              |                                               |
|                                | ** Management Area = Incident for topsoil stockpile and 1h  |                             | lowance of 10% of borrow pit<br>ct footprint) |
|                                | Borrow Pit Name                                             | Borrow Pit Area (ha)*       | Management Area (ha)**                        |
|                                | BP 25                                                       | 14.8                        | 17.3                                          |
|                                | BP 30                                                       | 7.2                         | 8.9                                           |
|                                | BP 35                                                       | 4.3                         | 5.7                                           |
|                                | BP 28                                                       | 4.6                         | 6.1                                           |
|                                | BP 33                                                       | 7.6                         | 9.4                                           |
|                                | BP 41                                                       | 5.3                         | 6.8                                           |
|                                | BP 38                                                       | 7.0                         | 8.7                                           |
|                                | BP 39                                                       | 4.5                         | 6.0                                           |
|                                | BP 42                                                       | 3.3                         | 4.6                                           |
|                                | BP 44                                                       | 5.1                         | 6,6                                           |
|                                | BP 43                                                       | 4.3                         | 5.7                                           |
|                                | BP 53                                                       | 2.3                         | 3.5                                           |
|                                | BP 52                                                       | 7.2                         | 8.9                                           |
|                                | BP 50                                                       | 4,4                         | 5.8                                           |
|                                | BP 48                                                       | 10.7                        | 12.8                                          |
|                                | BP 49                                                       | 5.2                         | 6.7                                           |
|                                | BP 15                                                       | 3.3                         | 4.6                                           |
|                                | BP 46                                                       | 2.5                         | 3.8                                           |
|                                | BP 59                                                       | 3,0                         | 4,3                                           |
|                                | BP 13                                                       | 7,7                         | 9.5                                           |
|                                | BP 14                                                       | 12.6                        | 14.9                                          |
|                                | BP 51                                                       | 3.8                         | 5,2                                           |
|                                | BP SS1                                                      | 0.3                         | 1.3                                           |
| Magisterial district:          | Study area is situated in the<br>Thabazimbi Local Municipal |                             | pality, and in the Lephalale                  |
| Distance and direction from    | Thabazimbi, which is situate                                | ed approximately 10 km to   | the north-east of the first                   |
| nearest town                   | borrow pit, BP SS1. Lephala                                 |                             |                                               |
|                                | borrow pit, BP 51.                                          | unados approximizato        | ny 20 min to the east of file is              |
| 1 digit Surveyor General       |                                                             |                             |                                               |
| Code for each farm portion     | Refer to tables contained in                                | Appendix 6                  |                                               |
| ocality map                    | Attach a locality map at a se                               | cale not smaller than 1:250 | 000 and attach as Appendix                    |
| escription of the overall      | Due to the limited availabilit                              | y of water in the Lephala   | le area, the DWS conducte                     |
| ctivity.                       | feasibility study (completed i                              |                             |                                               |
| ndicate Mining Right, Mining   | demands could be met. The                                   |                             |                                               |
| ermit, Prospecting right, Bulk |                                                             | kurana ai iun hinhasen hi   | rojek irikidue.                               |

| NAME OF ACTIVITY                                                                                                                                                                                                                                                                                                                                                                                                                                                                                           | Aerial extent      | of the Activity          |                        | LISTED                                         | APPLICABLE         | WASTE                                                                                                  |  |
|------------------------------------------------------------------------------------------------------------------------------------------------------------------------------------------------------------------------------------------------------------------------------------------------------------------------------------------------------------------------------------------------------------------------------------------------------------------------------------------------------------|--------------------|--------------------------|------------------------|------------------------------------------------|--------------------|--------------------------------------------------------------------------------------------------------|--|
|                                                                                                                                                                                                                                                                                                                                                                                                                                                                                                            | Ha or m²           |                          |                        | ACTIVITY                                       | LISTING            | MANAGEMENT                                                                                             |  |
| (E.g. For prospecting - drill site, site camp, abbition facility, accommodation, equipment storage, sample storage, site office, access route etcetcetc E.g. for mining, - excevations, blasting, stockpiles, discard dumps or dams, Loading, hauting and transport, Water supply dams and boreholes, accommodation, offices, abbition, storas, workshops, processing plant, storas, workshops, processing plant, storas, workshops, processing plant, storas, pipelines, power lines, conveyors, etcetc.) |                    |                          |                        | (Mark with an X where applicable or affected). | (GNR 983, GNR 985) | (Indicate whether an authorisation is require in terms of the Waste Management Act).  (Mark with an X) |  |
| Mining - sourcing construction material for borrow areas.                                                                                                                                                                                                                                                                                                                                                                                                                                                  | Borrow<br>Pit Name | Borrow Pit Area<br>(ha)* | Management Area (ha)** | Activity<br>No.12(ii)(a)                       | G.N. R 983         | N/A                                                                                                    |  |
|                                                                                                                                                                                                                                                                                                                                                                                                                                                                                                            | BP 25              | 14.8                     | 17.3                   | X                                              |                    |                                                                                                        |  |
| The primary activities related                                                                                                                                                                                                                                                                                                                                                                                                                                                                             | BP 30              | 7.2                      | 8.9                    |                                                |                    |                                                                                                        |  |
| to the mining of suitable construction material include                                                                                                                                                                                                                                                                                                                                                                                                                                                    | BP 35              | 4.3                      | 5,7                    | A-distributed                                  | 0 H 0 000          |                                                                                                        |  |
| he following:                                                                                                                                                                                                                                                                                                                                                                                                                                                                                              | BP 28              | 4.6                      | 6,1                    | Activity No.14<br>X                            | G.N. R 983         | N/A                                                                                                    |  |
| Complete detailed                                                                                                                                                                                                                                                                                                                                                                                                                                                                                          | BP 33              | 7.6                      | 9.4                    |                                                |                    |                                                                                                        |  |
| geotechnical<br>investigations;                                                                                                                                                                                                                                                                                                                                                                                                                                                                            | BP 41              | 5.3                      | 6.8                    |                                                |                    |                                                                                                        |  |
| Complete negotiations                                                                                                                                                                                                                                                                                                                                                                                                                                                                                      | BP 38              | 7.0                      | 8.7                    |                                                | İ                  |                                                                                                        |  |
| with affected                                                                                                                                                                                                                                                                                                                                                                                                                                                                                              | BP 39              | 4.5                      | 6.0                    | Activity No.19                                 | G.N. R 983         | N/A                                                                                                    |  |
| landowners; Contractor to confirm                                                                                                                                                                                                                                                                                                                                                                                                                                                                          | BP 42              | 3.3                      | 4.6                    | X                                              |                    |                                                                                                        |  |
| the mining process and                                                                                                                                                                                                                                                                                                                                                                                                                                                                                     | BP 44              | 5.1                      | 6.6                    | 1                                              |                    |                                                                                                        |  |
| to develop a mining                                                                                                                                                                                                                                                                                                                                                                                                                                                                                        | BP 43              | 4.3                      | 5.7                    | l [                                            |                    |                                                                                                        |  |
| method statement; Contractor to develop                                                                                                                                                                                                                                                                                                                                                                                                                                                                    | BP 53              | 2.3                      | 3.5                    | 2                                              |                    |                                                                                                        |  |
| Contractor to develop Mining Plan, which                                                                                                                                                                                                                                                                                                                                                                                                                                                                   | BP 52              | 7.2                      | 8.9                    | Activity No. 22                                | G.N. R 983         | N/A                                                                                                    |  |
| includes the layout of                                                                                                                                                                                                                                                                                                                                                                                                                                                                                     | BP 50              | 4.4                      | 5.8                    | <b>^</b>                                       |                    |                                                                                                        |  |
| mining activities and features such as                                                                                                                                                                                                                                                                                                                                                                                                                                                                     | BP 48              | 10.7                     | 12.8                   |                                                |                    |                                                                                                        |  |
| fencing, access                                                                                                                                                                                                                                                                                                                                                                                                                                                                                            | BP 49              | 5.2                      | 6.7                    |                                                |                    |                                                                                                        |  |
| arrangements,                                                                                                                                                                                                                                                                                                                                                                                                                                                                                              | BP 15              | 3.3                      | 4.6                    | Activity No.                                   | G.N. R 983         | N/A                                                                                                    |  |
| aggregate stockpiles,                                                                                                                                                                                                                                                                                                                                                                                                                                                                                      | BP 46              | 2.5                      | 3.8                    | 24(ii)                                         | ĺ                  |                                                                                                        |  |
| topsoil stockpiles,<br>container stores,                                                                                                                                                                                                                                                                                                                                                                                                                                                                   | BP 59              | 3.0                      | 4.3                    | Х                                              |                    |                                                                                                        |  |
| crushing and screening                                                                                                                                                                                                                                                                                                                                                                                                                                                                                     | BP 13              | 7.7                      | 9.5                    |                                                |                    |                                                                                                        |  |
| area, office and support                                                                                                                                                                                                                                                                                                                                                                                                                                                                                   | BP 14              | 12.6                     | 14.9                   |                                                |                    |                                                                                                        |  |
| facilities, haul roads, overburden placement,                                                                                                                                                                                                                                                                                                                                                                                                                                                              | BP 51              | 3.8                      | 5.2                    | Activity No. 27                                | G.N. R 983         | N/A                                                                                                    |  |
| etc.                                                                                                                                                                                                                                                                                                                                                                                                                                                                                                       | BP SS1             | 0.3                      | 1.3                    | ^                                              |                    |                                                                                                        |  |
| Understand site drainage and manage                                                                                                                                                                                                                                                                                                                                                                                                                                                                        | Note:              |                          |                        |                                                |                    |                                                                                                        |  |