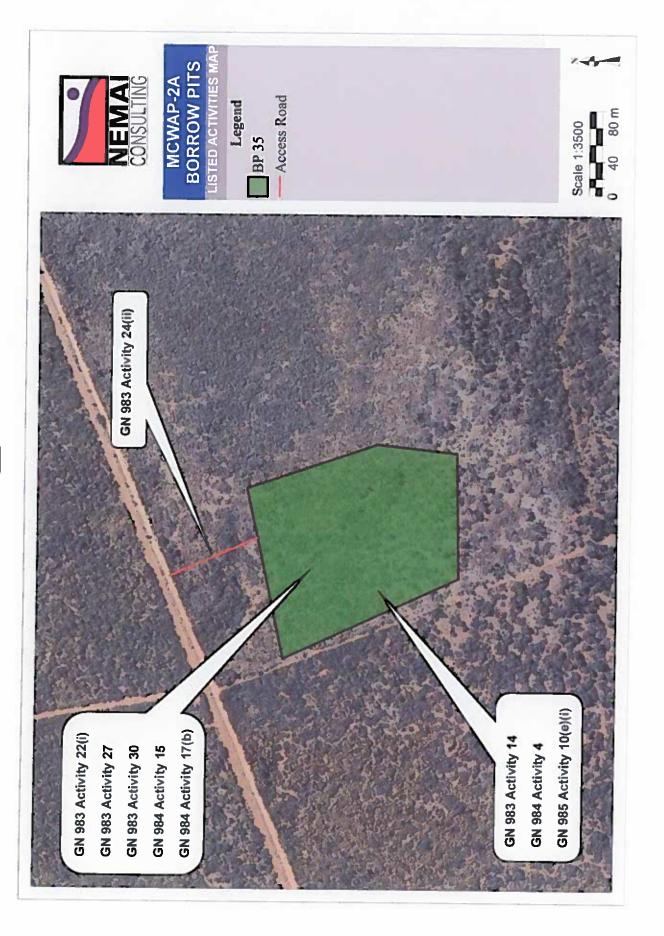

### 5. **ACTIVITIES TO BE AUTHORISED**

(Please provide copies of Environmental Authorisations obtained for the same property as **Appendix 3**).

(For an application for authorisation that involves more than one listed activity that, together, make up one development proposal, all the listed activities pertaining to this application must be indicated. Please note that any authorisation that may result from this application will only cover activities specifically applied for).(Attach a proposed site plan, drawn to a scale acceptable to the competent Authority, showing the location of all the activities to be applied for, as **Appendix 4**)

| NAME OF ACTIVITY                                                                                                                                                                                                                                                                                                                                                                                                                                                                                           | Aerial extent      | of the Activity          |                        | LISTED                                         | APPLICABLE         | WASTE                                                                                                  |  |
|------------------------------------------------------------------------------------------------------------------------------------------------------------------------------------------------------------------------------------------------------------------------------------------------------------------------------------------------------------------------------------------------------------------------------------------------------------------------------------------------------------|--------------------|--------------------------|------------------------|------------------------------------------------|--------------------|--------------------------------------------------------------------------------------------------------|--|
|                                                                                                                                                                                                                                                                                                                                                                                                                                                                                                            | Ha or m²           |                          |                        | ACTIVITY                                       | LISTING            | MANAGEMENT                                                                                             |  |
| (E.g. For prospecting - drill site, site camp, abbition facility, accommodation, equipment storage, sample storage, site office, access route etcetcetc E.g. for mining, - excevations, blasting, stockpiles, discard dumps or dams, Loading, hauting and transport, Water supply dams and boreholes, accommodation, offices, abbition, storas, workshops, processing plant, storas, workshops, processing plant, storas, workshops, processing plant, storas, pipelines, power lines, conveyors, etcetc.) |                    |                          |                        | (Mark with an X where applicable or affected). | (GNR 983, GNR 985) | (Indicate whether an authorisation is require in terms of the Waste Management Act).  (Mark with an X) |  |
| Mining - sourcing construction material for borrow areas.                                                                                                                                                                                                                                                                                                                                                                                                                                                  | Borrow<br>Pit Name | Borrow Pit Area<br>(ha)* | Management Area (ha)** | Activity<br>No.12(ii)(a)                       | G.N. R 983         | N/A                                                                                                    |  |
|                                                                                                                                                                                                                                                                                                                                                                                                                                                                                                            | BP 25              | 14.8                     | 17.3                   | X                                              |                    |                                                                                                        |  |
| The primary activities related                                                                                                                                                                                                                                                                                                                                                                                                                                                                             | BP 30              | 7.2                      | 8.9                    |                                                |                    |                                                                                                        |  |
| to the mining of suitable construction material include                                                                                                                                                                                                                                                                                                                                                                                                                                                    | BP 35              | 4.3                      | 5,7                    | A-distributed                                  | 0 H 0 000          |                                                                                                        |  |
| he following:                                                                                                                                                                                                                                                                                                                                                                                                                                                                                              | BP 28              | 4.6                      | 6,1                    | Activity No.14<br>X                            | G.N. R 983         | N/A                                                                                                    |  |
| Complete detailed                                                                                                                                                                                                                                                                                                                                                                                                                                                                                          | BP 33              | 7.6                      | 9.4                    |                                                |                    |                                                                                                        |  |
| geotechnical<br>investigations;                                                                                                                                                                                                                                                                                                                                                                                                                                                                            | BP 41              | 5.3                      | 6.8                    |                                                |                    |                                                                                                        |  |
| Complete negotiations                                                                                                                                                                                                                                                                                                                                                                                                                                                                                      | BP 38              | 7.0                      | 8.7                    |                                                | İ                  |                                                                                                        |  |
| with affected                                                                                                                                                                                                                                                                                                                                                                                                                                                                                              | BP 39              | 4.5                      | 6.0                    | Activity No.19                                 | G.N. R 983         | N/A                                                                                                    |  |
| landowners; Contractor to confirm                                                                                                                                                                                                                                                                                                                                                                                                                                                                          | BP 42              | 3.3                      | 4.6                    | X                                              |                    |                                                                                                        |  |
| the mining process and                                                                                                                                                                                                                                                                                                                                                                                                                                                                                     | BP 44              | 5.1                      | 6.6                    | 1                                              |                    |                                                                                                        |  |
| to develop a mining                                                                                                                                                                                                                                                                                                                                                                                                                                                                                        | BP 43              | 4.3                      | 5.7                    | l [                                            |                    |                                                                                                        |  |
| method statement; Contractor to develop                                                                                                                                                                                                                                                                                                                                                                                                                                                                    | BP 53              | 2.3                      | 3.5                    | 2                                              |                    |                                                                                                        |  |
| Contractor to develop Mining Plan, which                                                                                                                                                                                                                                                                                                                                                                                                                                                                   | BP 52              | 7.2                      | 8.9                    | Activity No. 22                                | G.N. R 983         | N/A                                                                                                    |  |
| includes the layout of                                                                                                                                                                                                                                                                                                                                                                                                                                                                                     | BP 50              | 4.4                      | 5.8                    | <b>^</b>                                       |                    |                                                                                                        |  |
| mining activities and features such as                                                                                                                                                                                                                                                                                                                                                                                                                                                                     | BP 48              | 10.7                     | 12.8                   |                                                |                    |                                                                                                        |  |
| fencing, access                                                                                                                                                                                                                                                                                                                                                                                                                                                                                            | BP 49              | 5.2                      | 6.7                    |                                                |                    |                                                                                                        |  |
| arrangements,                                                                                                                                                                                                                                                                                                                                                                                                                                                                                              | BP 15              | 3.3                      | 4.6                    | Activity No.                                   | G.N. R 983         | N/A                                                                                                    |  |
| aggregate stockpiles,                                                                                                                                                                                                                                                                                                                                                                                                                                                                                      | BP 46              | 2.5                      | 3.8                    | 24(ii)                                         | ĺ                  |                                                                                                        |  |
| topsoil stockpiles,<br>container stores,                                                                                                                                                                                                                                                                                                                                                                                                                                                                   | BP 59              | 3.0                      | 4.3                    | Х                                              |                    |                                                                                                        |  |
| crushing and screening                                                                                                                                                                                                                                                                                                                                                                                                                                                                                     | BP 13              | 7.7                      | 9.5                    |                                                |                    |                                                                                                        |  |
| area, office and support                                                                                                                                                                                                                                                                                                                                                                                                                                                                                   | BP 14              | 12.6                     | 14.9                   |                                                |                    |                                                                                                        |  |
| facilities, haul roads, overburden placement,                                                                                                                                                                                                                                                                                                                                                                                                                                                              | BP 51              | 3.8                      | 5.2                    | Activity No. 27                                | G.N. R 983         | N/A                                                                                                    |  |
| etc.                                                                                                                                                                                                                                                                                                                                                                                                                                                                                                       | BP SS1             | 0.3                      | 1.3                    | ^                                              |                    |                                                                                                        |  |
| Understand site drainage and manage                                                                                                                                                                                                                                                                                                                                                                                                                                                                        | Note:              |                          |                        |                                                |                    |                                                                                                        |  |