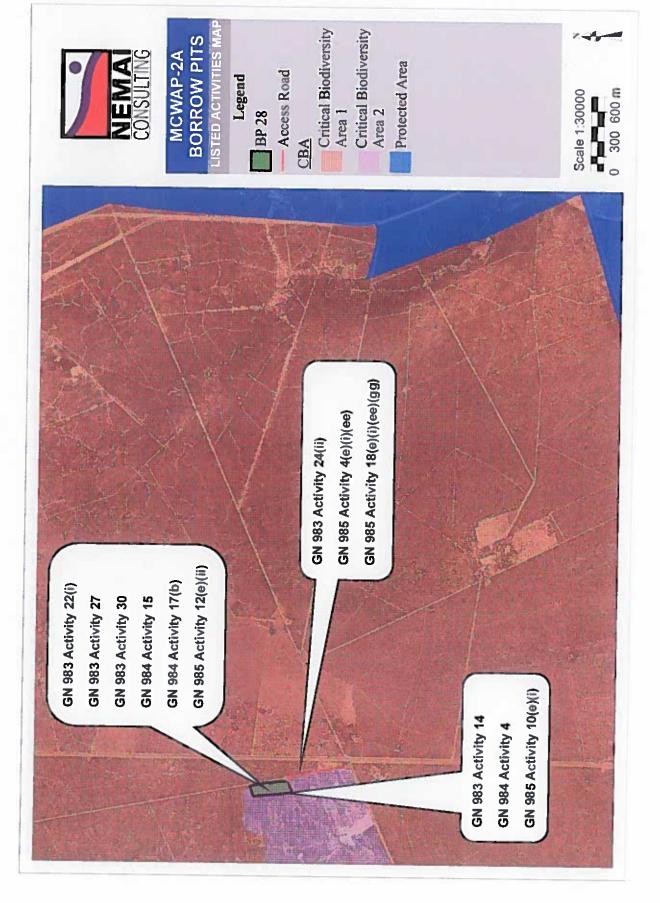

### 5. **ACTIVITIES TO BE AUTHORISED**

(Please provide copies of Environmental Authorisations obtained for the same property as **Appendix 3**).

(For an application for authorisation that involves more than one listed activity that, together, make up one development proposal, all the listed activities pertaining to this application must be indicated. Please note that any authorisation that may result from this application will only cover activities specifically applied for).(Attach a proposed site plan, drawn to a scale acceptable to the competent Authority, showing the location of all the activities to be applied for, as **Appendix 4**)

| NAME OF ACTIVITY                                                                                                                                                                                                                                                                                                                                                                                                                                                                                           | Aerial extent      | of the Activity          |                        | LISTED                                         | APPLICABLE         | WASTE                                                                                                  |  |
|------------------------------------------------------------------------------------------------------------------------------------------------------------------------------------------------------------------------------------------------------------------------------------------------------------------------------------------------------------------------------------------------------------------------------------------------------------------------------------------------------------|--------------------|--------------------------|------------------------|------------------------------------------------|--------------------|--------------------------------------------------------------------------------------------------------|--|
|                                                                                                                                                                                                                                                                                                                                                                                                                                                                                                            | Ha or m²           |                          |                        | ACTIVITY                                       | LISTING            | MANAGEMENT                                                                                             |  |
| (E.g. For prospecting - drill site, site camp, abbition facility, accommodation, equipment storage, sample storage, site office, access route etcetcetc E.g. for mining, - excevations, blasting, stockpiles, discard dumps or dams, Loading, hauting and transport, Water supply dams and boreholes, accommodation, offices, abbition, storas, workshops, processing plant, storas, workshops, processing plant, storas, workshops, processing plant, storas, pipelines, power lines, conveyors, etcetc.) |                    |                          |                        | (Mark with an X where applicable or affected). | (GNR 983, GNR 985) | (Indicate whether an authorisation is require in terms of the Waste Management Act).  (Mark with an X) |  |
| Mining - sourcing construction material for borrow areas.                                                                                                                                                                                                                                                                                                                                                                                                                                                  | Borrow<br>Pit Name | Borrow Pit Area<br>(ha)* | Management Area (ha)** | Activity<br>No.12(ii)(a)                       | G.N. R 983         | N/A                                                                                                    |  |
|                                                                                                                                                                                                                                                                                                                                                                                                                                                                                                            | BP 25              | 14.8                     | 17.3                   | X                                              |                    |                                                                                                        |  |
| The primary activities related                                                                                                                                                                                                                                                                                                                                                                                                                                                                             | BP 30              | 7.2                      | 8.9                    |                                                |                    |                                                                                                        |  |
| to the mining of suitable construction material include                                                                                                                                                                                                                                                                                                                                                                                                                                                    | BP 35              | 4.3                      | 5,7                    | A-distributed                                  | 0 H 0 000          |                                                                                                        |  |
| he following:                                                                                                                                                                                                                                                                                                                                                                                                                                                                                              | BP 28              | 4.6                      | 6,1                    | Activity No.14<br>X                            | G.N. R 983         | N/A                                                                                                    |  |
| Complete detailed                                                                                                                                                                                                                                                                                                                                                                                                                                                                                          | BP 33              | 7.6                      | 9.4                    |                                                |                    |                                                                                                        |  |
| geotechnical<br>investigations;                                                                                                                                                                                                                                                                                                                                                                                                                                                                            | BP 41              | 5.3                      | 6.8                    |                                                |                    |                                                                                                        |  |
| Complete negotiations                                                                                                                                                                                                                                                                                                                                                                                                                                                                                      | BP 38              | 7.0                      | 8.7                    |                                                | İ                  |                                                                                                        |  |
| with affected                                                                                                                                                                                                                                                                                                                                                                                                                                                                                              | BP 39              | 4.5                      | 6.0                    | Activity No.19                                 | G.N. R 983         | N/A                                                                                                    |  |
| landowners; Contractor to confirm                                                                                                                                                                                                                                                                                                                                                                                                                                                                          | BP 42              | 3.3                      | 4.6                    | X                                              |                    |                                                                                                        |  |
| the mining process and                                                                                                                                                                                                                                                                                                                                                                                                                                                                                     | BP 44              | 5.1                      | 6.6                    | 1                                              |                    |                                                                                                        |  |
| to develop a mining                                                                                                                                                                                                                                                                                                                                                                                                                                                                                        | BP 43              | 4.3                      | 5.7                    | l [                                            |                    |                                                                                                        |  |
| method statement; Contractor to develop                                                                                                                                                                                                                                                                                                                                                                                                                                                                    | BP 53              | 2.3                      | 3.5                    | 2                                              |                    |                                                                                                        |  |
| Contractor to develop Mining Plan, which                                                                                                                                                                                                                                                                                                                                                                                                                                                                   | BP 52              | 7.2                      | 8.9                    | Activity No. 22                                | G.N. R 983         | N/A                                                                                                    |  |
| includes the layout of                                                                                                                                                                                                                                                                                                                                                                                                                                                                                     | BP 50              | 4.4                      | 5.8                    | <b>^</b>                                       |                    |                                                                                                        |  |
| mining activities and features such as                                                                                                                                                                                                                                                                                                                                                                                                                                                                     | BP 48              | 10.7                     | 12.8                   |                                                |                    |                                                                                                        |  |
| fencing, access                                                                                                                                                                                                                                                                                                                                                                                                                                                                                            | BP 49              | 5.2                      | 6.7                    |                                                |                    |                                                                                                        |  |
| arrangements,                                                                                                                                                                                                                                                                                                                                                                                                                                                                                              | BP 15              | 3.3                      | 4.6                    | Activity No.                                   | G.N. R 983         | N/A                                                                                                    |  |
| aggregate stockpiles,                                                                                                                                                                                                                                                                                                                                                                                                                                                                                      | BP 46              | 2.5                      | 3.8                    | 24(ii)                                         | ĺ                  |                                                                                                        |  |
| topsoil stockpiles,<br>container stores,                                                                                                                                                                                                                                                                                                                                                                                                                                                                   | BP 59              | 3.0                      | 4.3                    | Х                                              |                    |                                                                                                        |  |
| crushing and screening                                                                                                                                                                                                                                                                                                                                                                                                                                                                                     | BP 13              | 7.7                      | 9.5                    |                                                |                    |                                                                                                        |  |
| area, office and support                                                                                                                                                                                                                                                                                                                                                                                                                                                                                   | BP 14              | 12.6                     | 14.9                   |                                                |                    |                                                                                                        |  |
| facilities, haul roads, overburden placement,                                                                                                                                                                                                                                                                                                                                                                                                                                                              | BP 51              | 3.8                      | 5.2                    | Activity No. 27                                | G.N. R 983         | N/A                                                                                                    |  |
| etc.                                                                                                                                                                                                                                                                                                                                                                                                                                                                                                       | BP SS1             | 0.3                      | 1.3                    | ^                                              |                    |                                                                                                        |  |
| Understand site drainage and manage                                                                                                                                                                                                                                                                                                                                                                                                                                                                        | Note:              |                          |                        |                                                |                    |                                                                                                        |  |