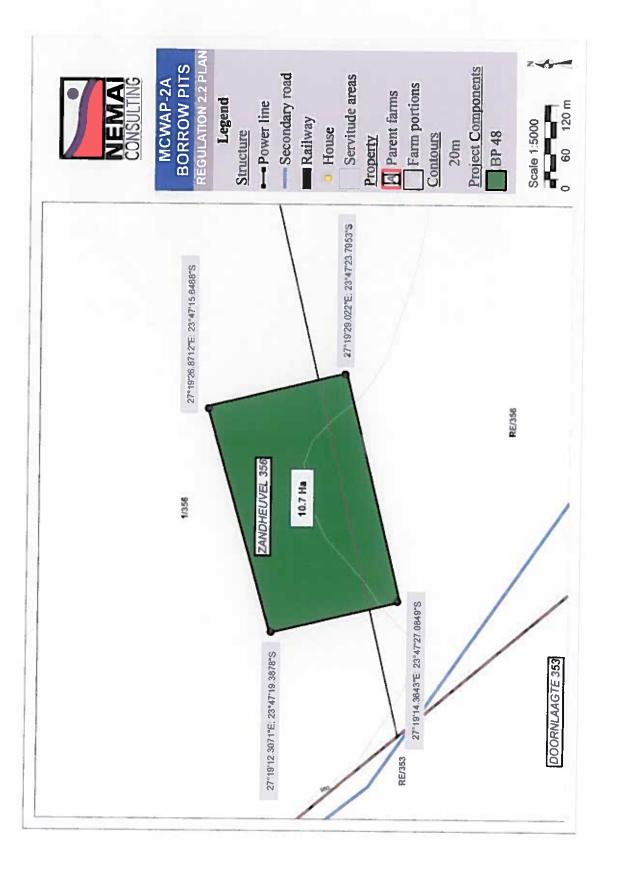

### 4. PROJECT DESCRIPTION

| Farm Name:                     | Refer to tables contained                                   | in Appendix 6               |                                               |
|--------------------------------|-------------------------------------------------------------|-----------------------------|-----------------------------------------------|
| Application area (Ha)          | Note:  Borrow Pit Area = total are                          | ea to be mined              |                                               |
|                                | ** Management Area = Incident for topsoil stockpile and 1h  |                             | lowance of 10% of borrow pit<br>ct footprint) |
|                                | Borrow Pit Name                                             | Borrow Pit Area (ha)*       | Management Area (ha)**                        |
|                                | BP 25                                                       | 14.8                        | 17.3                                          |
|                                | BP 30                                                       | 7.2                         | 8.9                                           |
|                                | BP 35                                                       | 4.3                         | 5.7                                           |
|                                | BP 28                                                       | 4.6                         | 6.1                                           |
|                                | BP 33                                                       | 7.6                         | 9.4                                           |
|                                | BP 41                                                       | 5.3                         | 6.8                                           |
|                                | BP 38                                                       | 7.0                         | 8.7                                           |
|                                | BP 39                                                       | 4.5                         | 6.0                                           |
|                                | BP 42                                                       | 3.3                         | 4.6                                           |
|                                | BP 44                                                       | 5.1                         | 6,6                                           |
|                                | BP 43                                                       | 4.3                         | 5.7                                           |
|                                | BP 53                                                       | 2.3                         | 3.5                                           |
|                                | BP 52                                                       | 7.2                         | 8.9                                           |
|                                | BP 50                                                       | 4,4                         | 5.8                                           |
|                                | BP 48                                                       | 10.7                        | 12.8                                          |
|                                | BP 49                                                       | 5.2                         | 6.7                                           |
|                                | BP 15                                                       | 3.3                         | 4.6                                           |
|                                | BP 46                                                       | 2.5                         | 3.8                                           |
|                                | BP 59                                                       | 3,0                         | 4,3                                           |
|                                | BP 13                                                       | 7,7                         | 9.5                                           |
|                                | BP 14                                                       | 12.6                        | 14.9                                          |
|                                | BP 51                                                       | 3.8                         | 5,2                                           |
|                                | BP SS1                                                      | 0.3                         | 1.3                                           |
| Magisterial district:          | Study area is situated in the<br>Thabazimbi Local Municipal |                             | pality, and in the Lephalale                  |
| Distance and direction from    | Thabazimbi, which is situate                                | ed approximately 10 km to   | the north-east of the first                   |
| nearest town                   | borrow pit, BP SS1. Lephala                                 |                             |                                               |
|                                | borrow pit, BP 51.                                          | unados approximizato        | ny 20 min to the east of file is              |
| 1 digit Surveyor General       |                                                             |                             |                                               |
| Code for each farm portion     | Refer to tables contained in                                | Appendix 6                  |                                               |
| ocality map                    | Attach a locality map at a se                               | cale not smaller than 1:250 | 000 and attach as Appendix                    |
| escription of the overall      | Due to the limited availabilit                              | y of water in the Lephala   | le area, the DWS conducte                     |
| ctivity.                       | feasibility study (completed i                              |                             |                                               |
| ndicate Mining Right, Mining   | demands could be met. The                                   |                             |                                               |
| ermit, Prospecting right, Bulk |                                                             | kurana ai iun hinhasen hi   | rojek irikidue.                               |