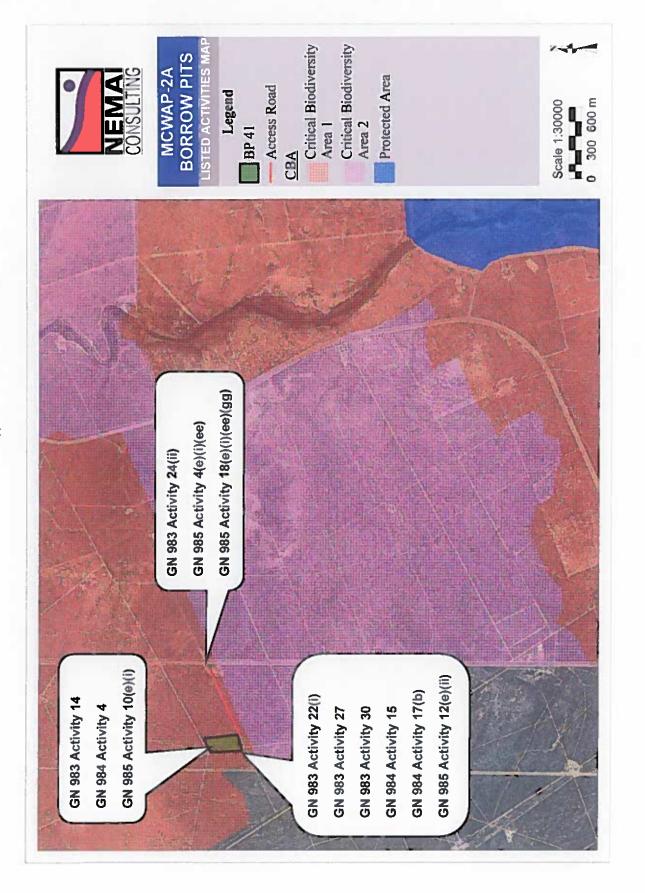

This Application deals specifically with the borrow pits required for sourcing suitable material to be utilised during the construction phase of the MCWAP-2A. 23 borrow pits have been identified which are located at 5km intervals along the central pipeline to limit haul distances. Due to the cumulative footprint of the borrow pits a **Mining Right** will have to be applied for.

| NAME OF ACTIVITY                                                                                                                                                                                                                                                                                                                                                                                                                                                                                           | Aerial extent      | of the Activity          |                        | LISTED                                         | APPLICABLE         | WASTE                                                                                                  |  |
|------------------------------------------------------------------------------------------------------------------------------------------------------------------------------------------------------------------------------------------------------------------------------------------------------------------------------------------------------------------------------------------------------------------------------------------------------------------------------------------------------------|--------------------|--------------------------|------------------------|------------------------------------------------|--------------------|--------------------------------------------------------------------------------------------------------|--|
|                                                                                                                                                                                                                                                                                                                                                                                                                                                                                                            | Ha or m²           |                          |                        | ACTIVITY                                       | LISTING            | MANAGEMENT                                                                                             |  |
| (E.g. For prospecting - drill site, site camp, abbition facility, accommodation, equipment storage, sample storage, site office, access route etcetcetc E.g. for mining, - excevations, blasting, stockpiles, discard dumps or dams, Loading, hauting and transport, Water supply dams and boreholes, accommodation, offices, abbition, storas, workshops, processing plant, storas, workshops, processing plant, storas, workshops, processing plant, storas, pipelines, power lines, conveyors, etcetc.) |                    |                          |                        | (Mark with an X where applicable or affected). | (GNR 983, GNR 985) | (Indicate whether an authorisation is require in terms of the Waste Management Act).  (Mark with an X) |  |
| Mining - sourcing construction material for borrow areas.                                                                                                                                                                                                                                                                                                                                                                                                                                                  | Borrow<br>Pit Name | Borrow Pit Area<br>(ha)* | Management Area (ha)** | Activity<br>No.12(ii)(a)                       | G.N. R 983         | N/A                                                                                                    |  |
|                                                                                                                                                                                                                                                                                                                                                                                                                                                                                                            | BP 25              | 14.8                     | 17.3                   | X                                              |                    |                                                                                                        |  |
| The primary activities related                                                                                                                                                                                                                                                                                                                                                                                                                                                                             | BP 30              | 7.2                      | 8.9                    |                                                |                    |                                                                                                        |  |
| to the mining of suitable construction material include                                                                                                                                                                                                                                                                                                                                                                                                                                                    | BP 35              | 4.3                      | 5,7                    | A-distributed                                  | 0 H 0 000          |                                                                                                        |  |
| he following:                                                                                                                                                                                                                                                                                                                                                                                                                                                                                              | BP 28              | 4.6                      | 6,1                    | Activity No.14<br>X                            | G.N. R 983         | N/A                                                                                                    |  |
| Complete detailed                                                                                                                                                                                                                                                                                                                                                                                                                                                                                          | BP 33              | 7.6                      | 9.4                    |                                                |                    |                                                                                                        |  |
| geotechnical<br>investigations;                                                                                                                                                                                                                                                                                                                                                                                                                                                                            | BP 41              | 5.3                      | 6.8                    |                                                |                    |                                                                                                        |  |
| Complete negotiations                                                                                                                                                                                                                                                                                                                                                                                                                                                                                      | BP 38              | 7.0                      | 8.7                    |                                                | İ                  |                                                                                                        |  |
| with affected                                                                                                                                                                                                                                                                                                                                                                                                                                                                                              | BP 39              | 4.5                      | 6.0                    | Activity No.19                                 | G.N. R 983         | N/A                                                                                                    |  |
| landowners; Contractor to confirm                                                                                                                                                                                                                                                                                                                                                                                                                                                                          | BP 42              | 3.3                      | 4.6                    | X                                              |                    |                                                                                                        |  |
| the mining process and                                                                                                                                                                                                                                                                                                                                                                                                                                                                                     | BP 44              | 5.1                      | 6.6                    | 1                                              |                    |                                                                                                        |  |
| to develop a mining                                                                                                                                                                                                                                                                                                                                                                                                                                                                                        | BP 43              | 4.3                      | 5.7                    | l [                                            |                    |                                                                                                        |  |
| method statement; Contractor to develop                                                                                                                                                                                                                                                                                                                                                                                                                                                                    | BP 53              | 2.3                      | 3.5                    | 2                                              |                    |                                                                                                        |  |
| Contractor to develop Mining Plan, which                                                                                                                                                                                                                                                                                                                                                                                                                                                                   | BP 52              | 7.2                      | 8.9                    | Activity No. 22                                | G.N. R 983         | N/A                                                                                                    |  |
| includes the layout of                                                                                                                                                                                                                                                                                                                                                                                                                                                                                     | BP 50              | 4.4                      | 5.8                    | <b>^</b>                                       |                    |                                                                                                        |  |
| mining activities and features such as                                                                                                                                                                                                                                                                                                                                                                                                                                                                     | BP 48              | 10.7                     | 12.8                   |                                                |                    |                                                                                                        |  |
| fencing, access                                                                                                                                                                                                                                                                                                                                                                                                                                                                                            | BP 49              | 5.2                      | 6.7                    |                                                |                    |                                                                                                        |  |
| arrangements,                                                                                                                                                                                                                                                                                                                                                                                                                                                                                              | BP 15              | 3.3                      | 4.6                    | Activity No.                                   | G.N. R 983         | N/A                                                                                                    |  |
| aggregate stockpiles,                                                                                                                                                                                                                                                                                                                                                                                                                                                                                      | BP 46              | 2.5                      | 3.8                    | 24(ii)                                         | ĺ                  |                                                                                                        |  |
| topsoil stockpiles,<br>container stores,                                                                                                                                                                                                                                                                                                                                                                                                                                                                   | BP 59              | 3.0                      | 4.3                    | Х                                              |                    |                                                                                                        |  |
| crushing and screening                                                                                                                                                                                                                                                                                                                                                                                                                                                                                     | BP 13              | 7.7                      | 9.5                    |                                                |                    |                                                                                                        |  |
| area, office and support                                                                                                                                                                                                                                                                                                                                                                                                                                                                                   | BP 14              | 12.6                     | 14.9                   |                                                |                    |                                                                                                        |  |
| facilities, haul roads, overburden placement,                                                                                                                                                                                                                                                                                                                                                                                                                                                              | BP 51              | 3.8                      | 5.2                    | Activity No. 27                                | G.N. R 983         | N/A                                                                                                    |  |
| etc.                                                                                                                                                                                                                                                                                                                                                                                                                                                                                                       | BP SS1             | 0.3                      | 1.3                    | ^                                              |                    |                                                                                                        |  |
| Understand site drainage and manage                                                                                                                                                                                                                                                                                                                                                                                                                                                                        | Note:              |                          |                        |                                                |                    |                                                                                                        |  |