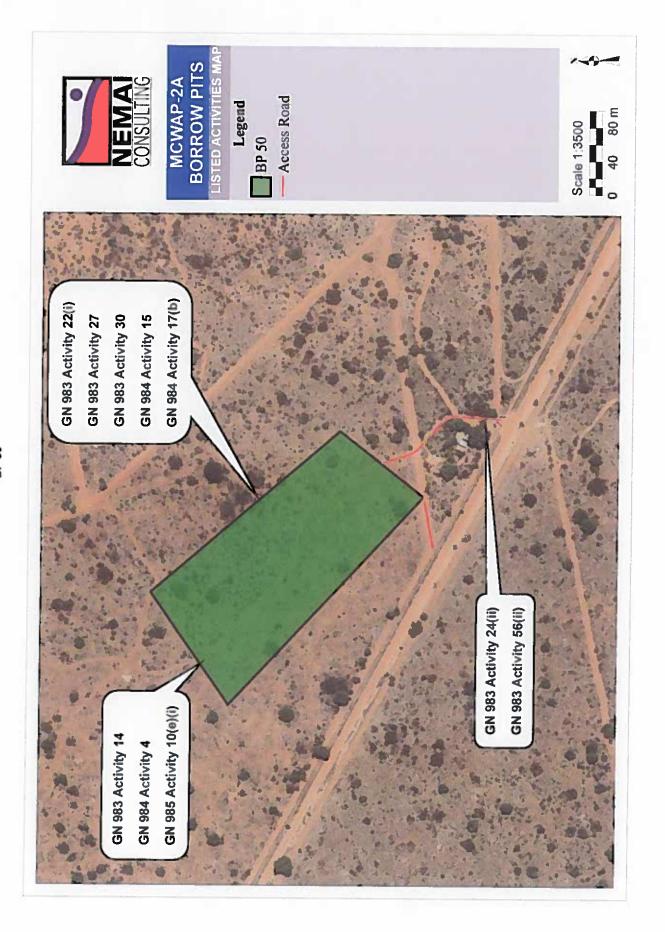

| NAME OF ACTIVITY                                                                                                                                                                                                                                                                                                                                                                                                                                                                                           | Aerial extent      | of the Activity          |                        | LISTED                                         | APPLICABLE         | WASTE                                                                                                  |  |
|------------------------------------------------------------------------------------------------------------------------------------------------------------------------------------------------------------------------------------------------------------------------------------------------------------------------------------------------------------------------------------------------------------------------------------------------------------------------------------------------------------|--------------------|--------------------------|------------------------|------------------------------------------------|--------------------|--------------------------------------------------------------------------------------------------------|--|
|                                                                                                                                                                                                                                                                                                                                                                                                                                                                                                            | Ha or m²           |                          |                        | ACTIVITY                                       | LISTING            | MANAGEMENT                                                                                             |  |
| (E.g. For prospecting - drill site, site camp, abbition facility, accommodation, equipment storage, sample storage, site office, access route etcetcetc E.g. for mining, - excevations, blasting, stockpiles, discard dumps or dams, Loading, hauting and transport, Water supply dams and boreholes, accommodation, offices, abbition, storas, workshops, processing plant, storas, workshops, processing plant, storas, workshops, processing plant, storas, pipelines, power lines, conveyors, etcetc.) |                    |                          |                        | (Mark with an X where applicable or affected). | (GNR 983, GNR 985) | (Indicate whether an authorisation is require in terms of the Waste Management Act).  (Mark with an X) |  |
| Mining - sourcing construction material for borrow areas.                                                                                                                                                                                                                                                                                                                                                                                                                                                  | Borrow<br>Pit Name | Borrow Pit Area<br>(ha)* | Management Area (ha)** | Activity<br>No.12(ii)(a)                       | G.N. R 983         | N/A                                                                                                    |  |
|                                                                                                                                                                                                                                                                                                                                                                                                                                                                                                            | BP 25              | 14.8                     | 17.3                   | X                                              |                    |                                                                                                        |  |
| The primary activities related                                                                                                                                                                                                                                                                                                                                                                                                                                                                             | BP 30              | 7.2                      | 8.9                    |                                                |                    |                                                                                                        |  |
| to the mining of suitable construction material include                                                                                                                                                                                                                                                                                                                                                                                                                                                    | BP 35              | 4.3                      | 5,7                    | A-distributed                                  | 0 H 0 000          |                                                                                                        |  |
| he following:                                                                                                                                                                                                                                                                                                                                                                                                                                                                                              | BP 28              | 4.6                      | 6,1                    | Activity No.14<br>X                            | G.N. R 983         | N/A                                                                                                    |  |
| Complete detailed                                                                                                                                                                                                                                                                                                                                                                                                                                                                                          | BP 33              | 7.6                      | 9.4                    |                                                |                    |                                                                                                        |  |
| geotechnical<br>investigations;                                                                                                                                                                                                                                                                                                                                                                                                                                                                            | BP 41              | 5.3                      | 6.8                    |                                                |                    |                                                                                                        |  |
| Complete negotiations                                                                                                                                                                                                                                                                                                                                                                                                                                                                                      | BP 38              | 7.0                      | 8.7                    |                                                | İ                  |                                                                                                        |  |
| with affected                                                                                                                                                                                                                                                                                                                                                                                                                                                                                              | BP 39              | 4.5                      | 6.0                    | Activity No.19                                 | G.N. R 983         | N/A                                                                                                    |  |
| landowners; Contractor to confirm                                                                                                                                                                                                                                                                                                                                                                                                                                                                          | BP 42              | 3.3                      | 4.6                    | X                                              |                    |                                                                                                        |  |
| the mining process and                                                                                                                                                                                                                                                                                                                                                                                                                                                                                     | BP 44              | 5.1                      | 6.6                    | 1                                              |                    |                                                                                                        |  |
| to develop a mining                                                                                                                                                                                                                                                                                                                                                                                                                                                                                        | BP 43              | 4.3                      | 5.7                    | l [                                            |                    |                                                                                                        |  |
| method statement; Contractor to develop                                                                                                                                                                                                                                                                                                                                                                                                                                                                    | BP 53              | 2.3                      | 3.5                    | 2                                              |                    |                                                                                                        |  |
| Contractor to develop Mining Plan, which                                                                                                                                                                                                                                                                                                                                                                                                                                                                   | BP 52              | 7.2                      | 8.9                    | Activity No. 22                                | G.N. R 983         | N/A                                                                                                    |  |
| includes the layout of                                                                                                                                                                                                                                                                                                                                                                                                                                                                                     | BP 50              | 4.4                      | 5.8                    | <b>^</b>                                       |                    |                                                                                                        |  |
| mining activities and features such as                                                                                                                                                                                                                                                                                                                                                                                                                                                                     | BP 48              | 10.7                     | 12.8                   |                                                |                    |                                                                                                        |  |
| fencing, access                                                                                                                                                                                                                                                                                                                                                                                                                                                                                            | BP 49              | 5.2                      | 6.7                    |                                                |                    |                                                                                                        |  |
| arrangements,                                                                                                                                                                                                                                                                                                                                                                                                                                                                                              | BP 15              | 3.3                      | 4.6                    | Activity No.                                   | G.N. R 983         | N/A                                                                                                    |  |
| aggregate stockpiles,                                                                                                                                                                                                                                                                                                                                                                                                                                                                                      | BP 46              | 2.5                      | 3.8                    | 24(ii)                                         | ĺ                  |                                                                                                        |  |
| topsoil stockpiles,<br>container stores,                                                                                                                                                                                                                                                                                                                                                                                                                                                                   | BP 59              | 3.0                      | 4.3                    | Х                                              |                    |                                                                                                        |  |
| crushing and screening                                                                                                                                                                                                                                                                                                                                                                                                                                                                                     | BP 13              | 7.7                      | 9.5                    |                                                |                    |                                                                                                        |  |
| area, office and support                                                                                                                                                                                                                                                                                                                                                                                                                                                                                   | BP 14              | 12.6                     | 14.9                   |                                                |                    |                                                                                                        |  |
| facilities, haul roads, overburden placement,                                                                                                                                                                                                                                                                                                                                                                                                                                                              | BP 51              | 3.8                      | 5.2                    | Activity No. 27                                | G.N. R 983         | N/A                                                                                                    |  |
| etc.                                                                                                                                                                                                                                                                                                                                                                                                                                                                                                       | BP SS1             | 0.3                      | 1.3                    | ^                                              |                    |                                                                                                        |  |
| Understand site drainage and manage                                                                                                                                                                                                                                                                                                                                                                                                                                                                        | Note:              |                          |                        |                                                |                    |                                                                                                        |  |

|     | stormwater (e.g. construct sediment                           | * Borrow Pit Area = total area to be mined           | Activity No. 30   | G.N. R 983 | N/A        |
|-----|---------------------------------------------------------------|------------------------------------------------------|-------------------|------------|------------|
|     | holding basins and                                            | ** Management Area = Allowance of 10% of borrow pit  | X                 |            |            |
|     | divert up-slope water                                         | area for topsoil stockpile and tha for working space |                   | 1          |            |
|     | around the mining                                             | (i.e. entire borrow pit footprint)                   |                   |            |            |
|     | area);                                                        |                                                      |                   | i i        |            |
| •   | Construction of access                                        |                                                      |                   |            |            |
|     | and haul roads;                                               |                                                      | Activity No.      | G.N. R 983 | N/A        |
| •   | Site preparation,                                             |                                                      | 56(ii)            | 1 1        |            |
|     | including clearing and                                        |                                                      | X                 | 1 1        |            |
|     | grubbing;                                                     |                                                      |                   | l f        |            |
| •   | Remove and safe                                               |                                                      | li i              | []         |            |
|     | storage (temporary<br>stockpiles) of topsoil                  |                                                      |                   |            |            |
|     | and remaining                                                 |                                                      |                   |            |            |
|     | overburden material for                                       |                                                      | 4 4 4 4           |            |            |
|     | post-mining                                                   |                                                      | Activity No. 4    | G.N. R 984 | N/A        |
|     | rehabilitation;                                               |                                                      | X                 |            |            |
|     | Manage borrow pits,                                           |                                                      |                   |            |            |
|     | including side slopes                                         |                                                      |                   |            |            |
|     | and floor of mined area;                                      |                                                      |                   |            |            |
|     | Process the borrowed                                          |                                                      | Activity No. 15   | G.N. R 984 | N/A        |
|     | material (crushing and                                        |                                                      | X                 |            | 1447       |
|     | screening) for use in                                         |                                                      |                   |            |            |
|     | earthworks;                                                   |                                                      |                   |            |            |
|     | Load the borrow                                               |                                                      |                   |            |            |
|     | material into tipper                                          |                                                      |                   |            |            |
|     | trucks and haul material to pipeline trench, as               |                                                      | Activity          | G.N. R 984 | NA         |
|     | well as other areas                                           |                                                      | No.17(b)          |            |            |
|     | where the material is                                         |                                                      | X                 |            |            |
|     | required                                                      |                                                      |                   | 1 8        |            |
|     | inert and spoil material                                      |                                                      |                   | 4          |            |
|     | to be used to old fill                                        |                                                      |                   |            |            |
|     | borrow area (as                                               |                                                      | 8                 |            |            |
|     | necessary);                                                   |                                                      | Australia Alla A  |            |            |
|     | Post-mining –                                                 |                                                      | Activity No.4     | G.N. R 985 | N/A        |
|     | <ul> <li>Grading of site;</li> </ul>                          |                                                      | (e)(i)(ee)<br>X   |            |            |
|     | Removal of all                                                |                                                      | 1 ^ 1             | 1          |            |
|     | facilities associated with                                    |                                                      |                   |            |            |
|     | mining activities,                                            |                                                      | 1                 |            |            |
|     | and                                                           |                                                      | Activity No.10    | G.N. R 985 | N/A        |
|     | <ul> <li>Stabilise, reinstate<br/>and rehabilitate</li> </ul> |                                                      | (e)(i)            |            | D. Carrier |
|     | borrow areas.                                                 |                                                      | X                 |            |            |
|     | 5517017 510555                                                |                                                      | 1                 | 1          |            |
|     | nining equipment to be                                        |                                                      | 1                 |            |            |
|     | ncludes the following:                                        |                                                      | A shake at 40     |            |            |
|     | Excavators                                                    |                                                      | Activity No.12    | G.N. R 985 | N/A        |
|     | Bull-dozers, front-end                                        |                                                      | (e)(ii)<br>X      |            |            |
|     | oaders, backactors;                                           |                                                      | 1 ^ 1             |            |            |
|     | lipper trucks;                                                |                                                      | 1                 |            |            |
|     | Graders                                                       |                                                      | 1                 | ſ          |            |
|     | Vater trucks; and                                             |                                                      | Activity No.14    | G.N. R 985 | N/A        |
|     | owbed truck                                                   |                                                      | (ii)(a)(e)(i)(ff) |            | W.         |
|     | transporting machines                                         |                                                      | X                 | 88         |            |
| - 0 | n and off site).                                              |                                                      | 1                 |            |            |