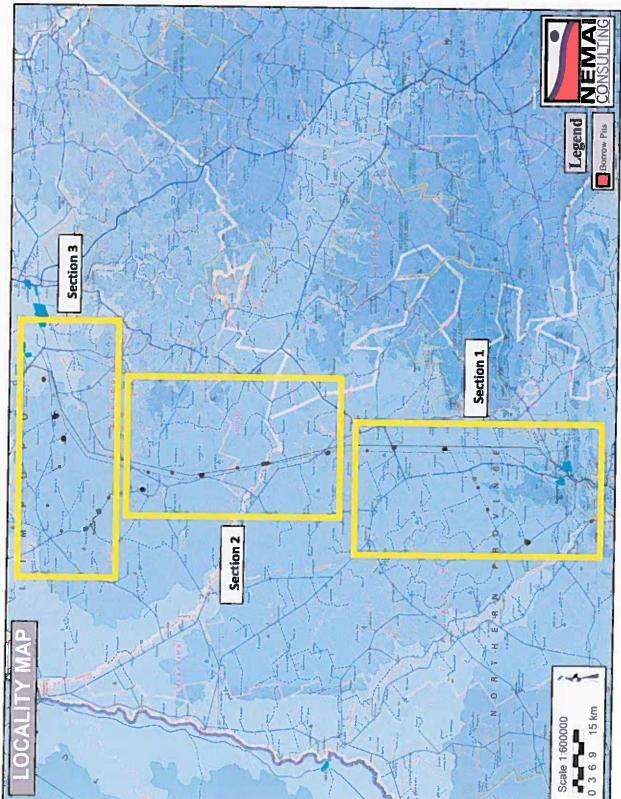

### 4. PROJECT DESCRIPTION

| Farm Name:                     | Refer to tables contained                                   | in Appendix 6               |                                               |
|--------------------------------|-------------------------------------------------------------|-----------------------------|-----------------------------------------------|
| Application area (Ha)          | Note:  Borrow Pit Area = total are                          | ea to be mined              |                                               |
|                                | ** Management Area = Incident for topsoil stockpile and 1h  |                             | lowance of 10% of borrow pit<br>ct footprint) |
|                                | Borrow Pit Name                                             | Borrow Pit Area (ha)*       | Management Area (ha)**                        |
|                                | BP 25                                                       | 14.8                        | 17.3                                          |
|                                | BP 30                                                       | 7.2                         | 8.9                                           |
|                                | BP 35                                                       | 4.3                         | 5.7                                           |
|                                | BP 28                                                       | 4.6                         | 6.1                                           |
|                                | BP 33                                                       | 7.6                         | 9.4                                           |
|                                | BP 41                                                       | 5.3                         | 6.8                                           |
|                                | BP 38                                                       | 7.0                         | 8.7                                           |
|                                | BP 39                                                       | 4.5                         | 6.0                                           |
|                                | BP 42                                                       | 3.3                         | 4.6                                           |
|                                | BP 44                                                       | 5.1                         | 6,6                                           |
|                                | BP 43                                                       | 4.3                         | 5.7                                           |
|                                | BP 53                                                       | 2.3                         | 3.5                                           |
|                                | BP 52                                                       | 7.2                         | 8.9                                           |
|                                | BP 50                                                       | 4,4                         | 5.8                                           |
|                                | BP 48                                                       | 10.7                        | 12.8                                          |
|                                | BP 49                                                       | 5.2                         | 6.7                                           |
|                                | BP 15                                                       | 3.3                         | 4.6                                           |
|                                | BP 46                                                       | 2.5                         | 3.8                                           |
|                                | BP 59                                                       | 3,0                         | 4,3                                           |
|                                | BP 13                                                       | 7,7                         | 9.5                                           |
|                                | BP 14                                                       | 12.6                        | 14.9                                          |
|                                | BP 51                                                       | 3.8                         | 5,2                                           |
|                                | BP SS1                                                      | 0.3                         | 1.3                                           |
| Magisterial district:          | Study area is situated in the<br>Thabazimbi Local Municipal |                             | pality, and in the Lephalale                  |
| Distance and direction from    | Thabazimbi, which is situate                                | ed approximately 10 km to   | the north-east of the first                   |
| nearest town                   | borrow pit, BP SS1. Lephala                                 |                             |                                               |
|                                | borrow pit, BP 51.                                          | unados approximizato        | ny 20 min to the east of file is              |
| 1 digit Surveyor General       |                                                             |                             |                                               |
| Code for each farm portion     | Refer to tables contained in                                | Appendix 6                  |                                               |
| ocality map                    | Attach a locality map at a se                               | cale not smaller than 1:250 | 000 and attach as Appendix                    |
| escription of the overall      | Due to the limited availabilit                              | y of water in the Lephala   | le area, the DWS conducte                     |
| ctivity.                       | feasibility study (completed i                              |                             |                                               |
| ndicate Mining Right, Mining   | demands could be met. The                                   |                             |                                               |
| ermit, Prospecting right, Bulk |                                                             | kurana ai iun hinhasen hi   | rojek irikidue.                               |

This Application deals specifically with the borrow pits required for sourcing suitable material to be utilised during the construction phase of the MCWAP-2A. 23 borrow pits have been identified which are located at 5km intervals along the central pipeline to limit haul distances. Due to the cumulative footprint of the borrow pits a **Mining Right** will have to be applied for.