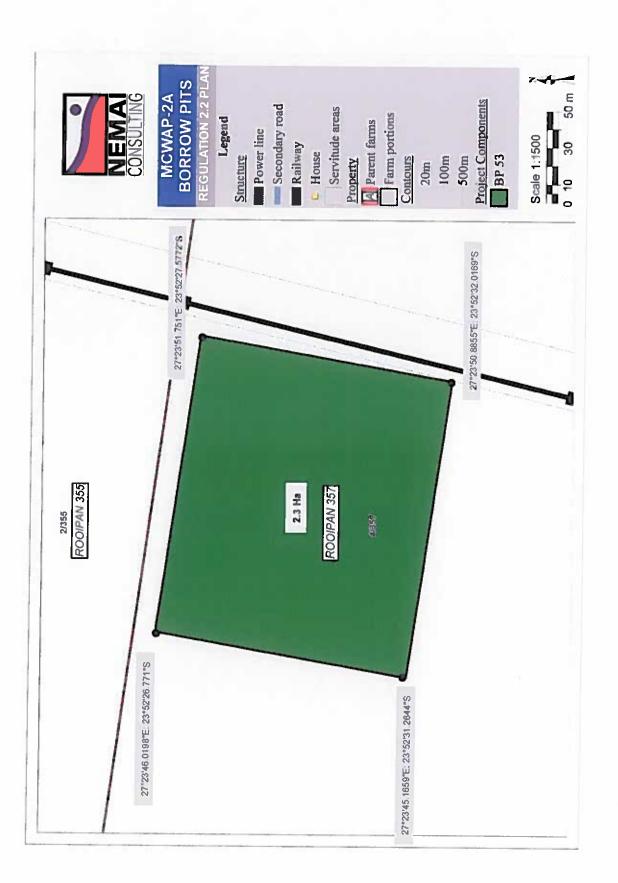

### 4. PROJECT DESCRIPTION

| Farm Name:                     | Refer to tables contained                                   | in Appendix 6               |                                               |
|--------------------------------|-------------------------------------------------------------|-----------------------------|-----------------------------------------------|
| Application area (Ha)          | Note:  Borrow Pit Area = total are                          | ea to be mined              |                                               |
|                                | ** Management Area = Incident for topsoil stockpile and 1h  |                             | lowance of 10% of borrow pit<br>ct footprint) |
|                                | Borrow Pit Name                                             | Borrow Pit Area (ha)*       | Management Area (ha)**                        |
|                                | BP 25                                                       | 14.8                        | 17.3                                          |
|                                | BP 30                                                       | 7.2                         | 8.9                                           |
|                                | BP 35                                                       | 4.3                         | 5.7                                           |
|                                | BP 28                                                       | 4.6                         | 6.1                                           |
|                                | BP 33                                                       | 7.6                         | 9.4                                           |
|                                | BP 41                                                       | 5.3                         | 6.8                                           |
|                                | BP 38                                                       | 7.0                         | 8.7                                           |
|                                | BP 39                                                       | 4.5                         | 6.0                                           |
|                                | BP 42                                                       | 3.3                         | 4.6                                           |
|                                | BP 44                                                       | 5.1                         | 6,6                                           |
|                                | BP 43                                                       | 4.3                         | 5.7                                           |
|                                | BP 53                                                       | 2.3                         | 3.5                                           |
|                                | BP 52                                                       | 7.2                         | 8.9                                           |
|                                | BP 50                                                       | 4,4                         | 5.8                                           |
|                                | BP 48                                                       | 10.7                        | 12.8                                          |
|                                | BP 49                                                       | 5.2                         | 6.7                                           |
|                                | BP 15                                                       | 3.3                         | 4.6                                           |
|                                | BP 46                                                       | 2.5                         | 3.8                                           |
|                                | BP 59                                                       | 3,0                         | 4,3                                           |
|                                | BP 13                                                       | 7,7                         | 9.5                                           |
|                                | BP 14                                                       | 12.6                        | 14.9                                          |
|                                | BP 51                                                       | 3.8                         | 5,2                                           |
|                                | BP SS1                                                      | 0.3                         | 1.3                                           |
| Magisterial district:          | Study area is situated in the<br>Thabazimbi Local Municipal |                             | pality, and in the Lephalale                  |
| Distance and direction from    | Thabazimbi, which is situate                                | ed approximately 10 km to   | the north-east of the first                   |
| nearest town                   | borrow pit, BP SS1. Lephala                                 |                             |                                               |
|                                | borrow pit, BP 51.                                          | unados approximizato        | ny 20 min to the east of file is              |
| 1 digit Surveyor General       |                                                             |                             |                                               |
| Code for each farm portion     | Refer to tables contained in                                | Appendix 6                  |                                               |
| ocality map                    | Attach a locality map at a se                               | cale not smaller than 1:250 | 000 and attach as Appendix                    |
| escription of the overall      | Due to the limited availabilit                              | y of water in the Lephala   | le area, the DWS conducte                     |
| ctivity.                       | feasibility study (completed i                              |                             |                                               |
| ndicate Mining Right, Mining   | demands could be met. The                                   |                             |                                               |
| ermit, Prospecting right, Bulk |                                                             | kurana ai iun hinhasen hi   | rojek irikidue.                               |