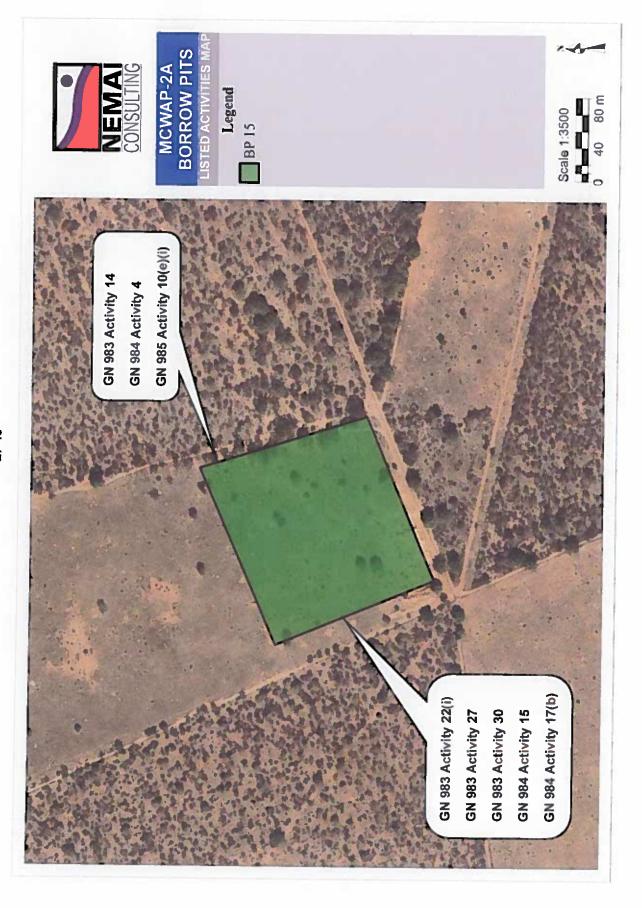

| NAME OF ACTIVITY                                                                                                                                                                                                                                                                                                                                                                                                                                                                                           | Aerial extent      | of the Activity          |                        | LISTED                                         | APPLICABLE         | WASTE                                                                                                  |  |
|------------------------------------------------------------------------------------------------------------------------------------------------------------------------------------------------------------------------------------------------------------------------------------------------------------------------------------------------------------------------------------------------------------------------------------------------------------------------------------------------------------|--------------------|--------------------------|------------------------|------------------------------------------------|--------------------|--------------------------------------------------------------------------------------------------------|--|
|                                                                                                                                                                                                                                                                                                                                                                                                                                                                                                            | Ha or m²           |                          |                        | ACTIVITY                                       | LISTING            | MANAGEMENT                                                                                             |  |
| (E.g. For prospecting - drill site, site camp, abbition facility, accommodation, equipment storage, sample storage, site office, access route etcetcetc E.g. for mining, - excevations, blasting, stockpiles, discard dumps or dams, Loading, hauting and transport, Water supply dams and boreholes, accommodation, offices, abbition, storas, workshops, processing plant, storas, workshops, processing plant, storas, workshops, processing plant, storas, pipelines, power lines, conveyors, etcetc.) |                    |                          |                        | (Mark with an X where applicable or affected). | (GNR 983, GNR 985) | (Indicate whether an authorisation is require in terms of the Waste Management Act).  (Mark with an X) |  |
| Mining - sourcing construction material for borrow areas.                                                                                                                                                                                                                                                                                                                                                                                                                                                  | Borrow<br>Pit Name | Borrow Pit Area<br>(ha)* | Management Area (ha)** | Activity<br>No.12(ii)(a)                       | G.N. R 983         | N/A                                                                                                    |  |
|                                                                                                                                                                                                                                                                                                                                                                                                                                                                                                            | BP 25              | 14.8                     | 17.3                   | X                                              |                    |                                                                                                        |  |
| The primary activities related                                                                                                                                                                                                                                                                                                                                                                                                                                                                             | BP 30              | 7.2                      | 8.9                    |                                                |                    |                                                                                                        |  |
| to the mining of suitable construction material include                                                                                                                                                                                                                                                                                                                                                                                                                                                    | BP 35              | 4.3                      | 5,7                    | A-distributed                                  | 0 H 0 000          |                                                                                                        |  |
| he following:                                                                                                                                                                                                                                                                                                                                                                                                                                                                                              | BP 28              | 4.6                      | 6,1                    | Activity No.14<br>X                            | G.N. R 983         | N/A                                                                                                    |  |
| Complete detailed                                                                                                                                                                                                                                                                                                                                                                                                                                                                                          | BP 33              | 7.6                      | 9.4                    |                                                |                    |                                                                                                        |  |
| geotechnical<br>investigations;                                                                                                                                                                                                                                                                                                                                                                                                                                                                            | BP 41              | 5.3                      | 6.8                    |                                                |                    |                                                                                                        |  |
| Complete negotiations                                                                                                                                                                                                                                                                                                                                                                                                                                                                                      | BP 38              | 7.0                      | 8.7                    |                                                | İ                  |                                                                                                        |  |
| with affected                                                                                                                                                                                                                                                                                                                                                                                                                                                                                              | BP 39              | 4.5                      | 6.0                    | Activity No.19                                 | G.N. R 983         | N/A                                                                                                    |  |
| landowners; Contractor to confirm                                                                                                                                                                                                                                                                                                                                                                                                                                                                          | BP 42              | 3.3                      | 4.6                    | X                                              |                    |                                                                                                        |  |
| the mining process and                                                                                                                                                                                                                                                                                                                                                                                                                                                                                     | BP 44              | 5.1                      | 6.6                    | 1                                              |                    |                                                                                                        |  |
| to develop a mining                                                                                                                                                                                                                                                                                                                                                                                                                                                                                        | BP 43              | 4.3                      | 5.7                    | l [                                            |                    |                                                                                                        |  |
| method statement; Contractor to develop                                                                                                                                                                                                                                                                                                                                                                                                                                                                    | BP 53              | 2.3                      | 3.5                    | 2                                              |                    |                                                                                                        |  |
| Contractor to develop Mining Plan, which                                                                                                                                                                                                                                                                                                                                                                                                                                                                   | BP 52              | 7.2                      | 8.9                    | Activity No. 22                                | G.N. R 983         | N/A                                                                                                    |  |
| includes the layout of                                                                                                                                                                                                                                                                                                                                                                                                                                                                                     | BP 50              | 4.4                      | 5.8                    | <b>^</b>                                       |                    |                                                                                                        |  |
| mining activities and features such as                                                                                                                                                                                                                                                                                                                                                                                                                                                                     | BP 48              | 10.7                     | 12.8                   |                                                |                    |                                                                                                        |  |
| fencing, access                                                                                                                                                                                                                                                                                                                                                                                                                                                                                            | BP 49              | 5.2                      | 6.7                    |                                                |                    |                                                                                                        |  |
| arrangements,                                                                                                                                                                                                                                                                                                                                                                                                                                                                                              | BP 15              | 3.3                      | 4.6                    | Activity No.                                   | G.N. R 983         | N/A                                                                                                    |  |
| aggregate stockpiles,                                                                                                                                                                                                                                                                                                                                                                                                                                                                                      | BP 46              | 2.5                      | 3.8                    | 24(ii)                                         | ĺ                  |                                                                                                        |  |
| topsoil stockpiles,<br>container stores,                                                                                                                                                                                                                                                                                                                                                                                                                                                                   | BP 59              | 3.0                      | 4.3                    | Х                                              |                    |                                                                                                        |  |
| crushing and screening                                                                                                                                                                                                                                                                                                                                                                                                                                                                                     | BP 13              | 7.7                      | 9.5                    |                                                |                    |                                                                                                        |  |
| area, office and support                                                                                                                                                                                                                                                                                                                                                                                                                                                                                   | BP 14              | 12.6                     | 14.9                   |                                                |                    |                                                                                                        |  |
| facilities, haul roads, overburden placement,                                                                                                                                                                                                                                                                                                                                                                                                                                                              | BP 51              | 3.8                      | 5.2                    | Activity No. 27                                | G.N. R 983         | N/A                                                                                                    |  |
| etc.                                                                                                                                                                                                                                                                                                                                                                                                                                                                                                       | BP SS1             | 0.3                      | 1.3                    | ^                                              |                    |                                                                                                        |  |
| Understand site drainage and manage                                                                                                                                                                                                                                                                                                                                                                                                                                                                        | Note:              |                          |                        |                                                |                    |                                                                                                        |  |

|     | stormwater (e.g. construct sediment                           | * Borrow Pit Area = total area to be mined           | Activity No. 30   | G.N. R 983 | N/A        |
|-----|---------------------------------------------------------------|------------------------------------------------------|-------------------|------------|------------|
|     | holding basins and                                            | ** Management Area = Allowance of 10% of borrow pit  | X                 |            |            |
|     | divert up-slope water                                         | area for topsoil stockpile and tha for working space |                   | 1          |            |
|     | around the mining                                             | (i.e. entire borrow pit footprint)                   |                   |            |            |
|     | area);                                                        |                                                      |                   | i i        |            |
| •   | Construction of access                                        |                                                      |                   |            |            |
|     | and haul roads;                                               |                                                      | Activity No.      | G.N. R 983 | N/A        |
| •   | Site preparation,                                             |                                                      | 56(ii)            | 1 1        |            |
|     | including clearing and                                        |                                                      | X                 | 1 1        |            |
|     | grubbing;                                                     |                                                      |                   | l f        |            |
| •   | Remove and safe                                               |                                                      | li i              | []         |            |
|     | storage (temporary<br>stockpiles) of topsoil                  |                                                      |                   |            |            |
|     | and remaining                                                 |                                                      |                   |            |            |
|     | overburden material for                                       |                                                      | 4 4 4 4           |            |            |
|     | post-mining                                                   |                                                      | Activity No. 4    | G.N. R 984 | N/A        |
|     | rehabilitation;                                               |                                                      | X                 |            |            |
|     | Manage borrow pits,                                           |                                                      |                   |            |            |
|     | including side slopes                                         |                                                      |                   |            |            |
|     | and floor of mined area;                                      |                                                      |                   |            |            |
|     | Process the borrowed                                          |                                                      | Activity No. 15   | G.N. R 984 | N/A        |
|     | material (crushing and                                        |                                                      | X                 |            | 1447       |
|     | screening) for use in                                         |                                                      |                   |            |            |
|     | earthworks;                                                   |                                                      |                   |            |            |
|     | Load the borrow                                               |                                                      |                   |            |            |
|     | material into tipper                                          |                                                      |                   |            |            |
|     | trucks and haul material to pipeline trench, as               |                                                      | Activity          | G.N. R 984 | NA         |
|     | well as other areas                                           |                                                      | No.17(b)          |            |            |
|     | where the material is                                         |                                                      | X                 |            |            |
|     | required                                                      |                                                      |                   | 1 8        |            |
|     | inert and spoil material                                      |                                                      |                   | 4          |            |
|     | to be used to old fill                                        |                                                      |                   |            |            |
|     | borrow area (as                                               |                                                      | 8                 |            |            |
|     | necessary);                                                   |                                                      | Australia Alla A  |            |            |
|     | Post-mining –                                                 |                                                      | Activity No.4     | G.N. R 985 | N/A        |
|     | <ul> <li>Grading of site;</li> </ul>                          |                                                      | (e)(i)(ee)<br>X   |            |            |
|     | Removal of all                                                |                                                      | 1 ^ 1             | 1          |            |
|     | facilities associated with                                    |                                                      |                   |            |            |
|     | mining activities,                                            |                                                      | 1                 |            |            |
|     | and                                                           |                                                      | Activity No.10    | G.N. R 985 | N/A        |
|     | <ul> <li>Stabilise, reinstate<br/>and rehabilitate</li> </ul> |                                                      | (e)(i)            |            | D. Carrier |
|     | borrow areas.                                                 |                                                      | X                 |            |            |
|     | 5517017 510555                                                |                                                      | 1                 | 1          |            |
|     | nining equipment to be                                        |                                                      | 1                 |            |            |
|     | ncludes the following:                                        |                                                      | A shake at 40     |            |            |
|     | Excavators                                                    |                                                      | Activity No.12    | G.N. R 985 | N/A        |
|     | Bull-dozers, front-end                                        |                                                      | (e)(ii)<br>X      |            |            |
|     | oaders, backactors;                                           |                                                      | 1 ^ 1             |            |            |
|     | lipper trucks;                                                |                                                      | 1                 |            |            |
|     | Graders                                                       |                                                      | 1                 | ſ          |            |
|     | Vater trucks; and                                             |                                                      | Activity No.14    | G.N. R 985 | N/A        |
|     | owbed truck                                                   |                                                      | (ii)(a)(e)(i)(ff) |            | W.         |
|     | transporting machines                                         |                                                      | X                 | 88         |            |
| - 0 | n and off site).                                              |                                                      | 1                 |            |            |