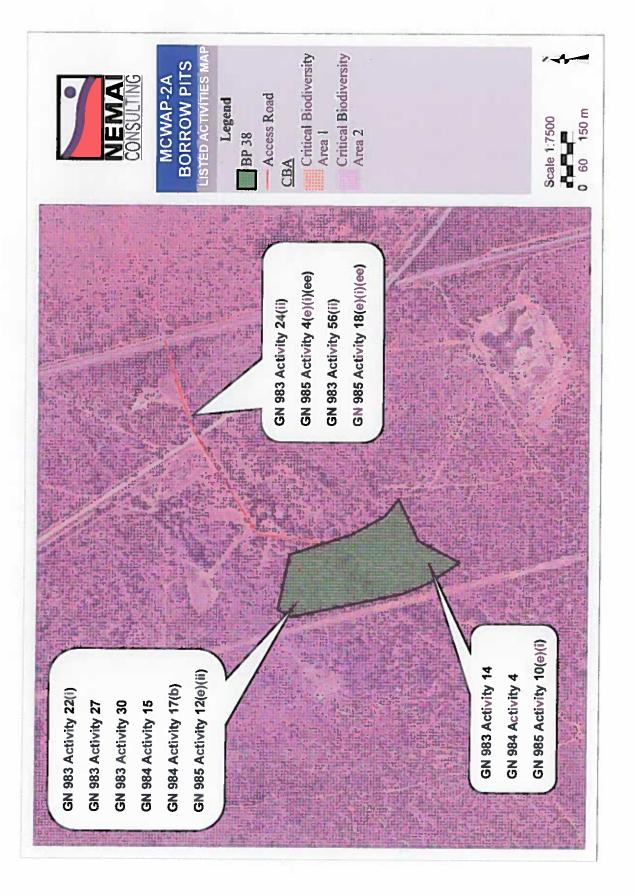

This Application deals specifically with the borrow pits required for sourcing suitable material to be utilised during the construction phase of the MCWAP-2A. 23 borrow pits have been identified which are located at 5km intervals along the central pipeline to limit haul distances. Due to the cumulative footprint of the borrow pits a **Mining Right** will have to be applied for.

| NAME OF ACTIVITY                                                                                                                                                                                                                                                                                                                                                                                                                                                                                           | Aerial extent      | of the Activity          |                        | LISTED                                         | APPLICABLE         | WASTE                                                                                                  |  |
|------------------------------------------------------------------------------------------------------------------------------------------------------------------------------------------------------------------------------------------------------------------------------------------------------------------------------------------------------------------------------------------------------------------------------------------------------------------------------------------------------------|--------------------|--------------------------|------------------------|------------------------------------------------|--------------------|--------------------------------------------------------------------------------------------------------|--|
|                                                                                                                                                                                                                                                                                                                                                                                                                                                                                                            | Ha or m²           |                          |                        | ACTIVITY                                       | LISTING            | MANAGEMENT                                                                                             |  |
| (E.g. For prospecting - drill site, site camp, abbition facility, accommodation, equipment storage, sample storage, site office, access route etcetcetc E.g. for mining, - excevations, blasting, stockpiles, discard dumps or dams, Loading, hauting and transport, Water supply dams and boreholes, accommodation, offices, abbition, storas, workshops, processing plant, storas, workshops, processing plant, storas, workshops, processing plant, storas, pipelines, power lines, conveyors, etcetc.) |                    |                          |                        | (Mark with an X where applicable or affected). | (GNR 983, GNR 985) | (Indicate whether an authorisation is require in terms of the Waste Management Act).  (Mark with an X) |  |
| Mining - sourcing construction material for borrow areas.                                                                                                                                                                                                                                                                                                                                                                                                                                                  | Borrow<br>Pit Name | Borrow Pit Area<br>(ha)* | Management Area (ha)** | Activity<br>No.12(ii)(a)                       | G.N. R 983         | N/A                                                                                                    |  |
|                                                                                                                                                                                                                                                                                                                                                                                                                                                                                                            | BP 25              | 14.8                     | 17.3                   | X                                              |                    |                                                                                                        |  |
| The primary activities related                                                                                                                                                                                                                                                                                                                                                                                                                                                                             | BP 30              | 7.2                      | 8.9                    |                                                |                    |                                                                                                        |  |
| to the mining of suitable construction material include                                                                                                                                                                                                                                                                                                                                                                                                                                                    | BP 35              | 4.3                      | 5,7                    | A-distributed                                  | 0 H 0 000          |                                                                                                        |  |
| he following:                                                                                                                                                                                                                                                                                                                                                                                                                                                                                              | BP 28              | 4.6                      | 6,1                    | Activity No.14<br>X                            | G.N. R 983         | N/A                                                                                                    |  |
| Complete detailed                                                                                                                                                                                                                                                                                                                                                                                                                                                                                          | BP 33              | 7.6                      | 9.4                    |                                                |                    |                                                                                                        |  |
| geotechnical<br>investigations;                                                                                                                                                                                                                                                                                                                                                                                                                                                                            | BP 41              | 5.3                      | 6.8                    |                                                |                    |                                                                                                        |  |
| Complete negotiations                                                                                                                                                                                                                                                                                                                                                                                                                                                                                      | BP 38              | 7.0                      | 8.7                    |                                                | İ                  |                                                                                                        |  |
| with affected                                                                                                                                                                                                                                                                                                                                                                                                                                                                                              | BP 39              | 4.5                      | 6.0                    | Activity No.19                                 | G.N. R 983         | N/A                                                                                                    |  |
| landowners; Contractor to confirm                                                                                                                                                                                                                                                                                                                                                                                                                                                                          | BP 42              | 3.3                      | 4.6                    | X                                              |                    |                                                                                                        |  |
| the mining process and                                                                                                                                                                                                                                                                                                                                                                                                                                                                                     | BP 44              | 5.1                      | 6.6                    | 1                                              |                    |                                                                                                        |  |
| to develop a mining                                                                                                                                                                                                                                                                                                                                                                                                                                                                                        | BP 43              | 4.3                      | 5.7                    | l [                                            |                    |                                                                                                        |  |
| method statement; Contractor to develop                                                                                                                                                                                                                                                                                                                                                                                                                                                                    | BP 53              | 2.3                      | 3.5                    | 2                                              |                    |                                                                                                        |  |
| Contractor to develop Mining Plan, which                                                                                                                                                                                                                                                                                                                                                                                                                                                                   | BP 52              | 7.2                      | 8.9                    | Activity No. 22                                | G.N. R 983         | N/A                                                                                                    |  |
| includes the layout of                                                                                                                                                                                                                                                                                                                                                                                                                                                                                     | BP 50              | 4.4                      | 5.8                    | <b>^</b>                                       |                    |                                                                                                        |  |
| mining activities and features such as                                                                                                                                                                                                                                                                                                                                                                                                                                                                     | BP 48              | 10.7                     | 12.8                   |                                                |                    |                                                                                                        |  |
| fencing, access                                                                                                                                                                                                                                                                                                                                                                                                                                                                                            | BP 49              | 5.2                      | 6.7                    |                                                |                    |                                                                                                        |  |
| arrangements,                                                                                                                                                                                                                                                                                                                                                                                                                                                                                              | BP 15              | 3.3                      | 4.6                    | Activity No.                                   | G.N. R 983         | N/A                                                                                                    |  |
| aggregate stockpiles,                                                                                                                                                                                                                                                                                                                                                                                                                                                                                      | BP 46              | 2.5                      | 3.8                    | 24(ii)                                         | ĺ                  |                                                                                                        |  |
| topsoil stockpiles,<br>container stores,                                                                                                                                                                                                                                                                                                                                                                                                                                                                   | BP 59              | 3.0                      | 4.3                    | Х                                              |                    |                                                                                                        |  |
| crushing and screening                                                                                                                                                                                                                                                                                                                                                                                                                                                                                     | BP 13              | 7.7                      | 9.5                    |                                                |                    |                                                                                                        |  |
| area, office and support                                                                                                                                                                                                                                                                                                                                                                                                                                                                                   | BP 14              | 12.6                     | 14.9                   |                                                |                    |                                                                                                        |  |
| facilities, haul roads, overburden placement,                                                                                                                                                                                                                                                                                                                                                                                                                                                              | BP 51              | 3.8                      | 5.2                    | Activity No. 27                                | G.N. R 983         | N/A                                                                                                    |  |
| etc.                                                                                                                                                                                                                                                                                                                                                                                                                                                                                                       | BP SS1             | 0.3                      | 1.3                    | ^                                              |                    |                                                                                                        |  |
| Understand site drainage and manage                                                                                                                                                                                                                                                                                                                                                                                                                                                                        | Note:              |                          |                        |                                                |                    |                                                                                                        |  |