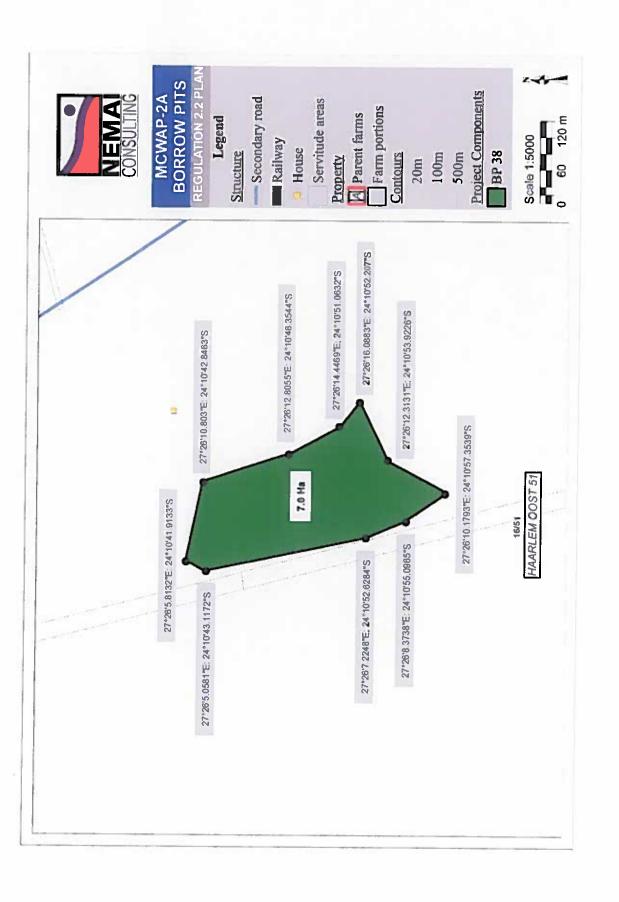

### 4. PROJECT DESCRIPTION

| Farm Name:                     | Refer to tables contained                                   | in Appendix 6               |                                               |
|--------------------------------|-------------------------------------------------------------|-----------------------------|-----------------------------------------------|
| Application area (Ha)          | Note:  Borrow Pit Area = total are                          | ea to be mined              |                                               |
|                                | ** Management Area = Incident for topsoil stockpile and 1h  |                             | lowance of 10% of borrow pit<br>ct footprint) |
|                                | Borrow Pit Name                                             | Borrow Pit Area (ha)*       | Management Area (ha)**                        |
|                                | BP 25                                                       | 14.8                        | 17.3                                          |
|                                | BP 30                                                       | 7.2                         | 8.9                                           |
|                                | BP 35                                                       | 4.3                         | 5.7                                           |
|                                | BP 28                                                       | 4.6                         | 6.1                                           |
|                                | BP 33                                                       | 7.6                         | 9.4                                           |
|                                | BP 41                                                       | 5.3                         | 6.8                                           |
|                                | BP 38                                                       | 7.0                         | 8.7                                           |
|                                | BP 39                                                       | 4.5                         | 6.0                                           |
|                                | BP 42                                                       | 3.3                         | 4.6                                           |
|                                | BP 44                                                       | 5.1                         | 6,6                                           |
|                                | BP 43                                                       | 4.3                         | 5.7                                           |
|                                | BP 53                                                       | 2.3                         | 3.5                                           |
|                                | BP 52                                                       | 7.2                         | 8.9                                           |
|                                | BP 50                                                       | 4,4                         | 5.8                                           |
|                                | BP 48                                                       | 10.7                        | 12.8                                          |
|                                | BP 49                                                       | 5.2                         | 6.7                                           |
|                                | BP 15                                                       | 3.3                         | 4.6                                           |
|                                | BP 46                                                       | 2.5                         | 3.8                                           |
|                                | BP 59                                                       | 3,0                         | 4,3                                           |
|                                | BP 13                                                       | 7,7                         | 9.5                                           |
|                                | BP 14                                                       | 12.6                        | 14.9                                          |
|                                | BP 51                                                       | 3.8                         | 5,2                                           |
|                                | BP SS1                                                      | 0.3                         | 1.3                                           |
| Magisterial district:          | Study area is situated in the<br>Thabazimbi Local Municipal |                             | pality, and in the Lephalale                  |
| Distance and direction from    | Thabazimbi, which is situate                                | ed approximately 10 km to   | the north-east of the first                   |
| nearest town                   | borrow pit, BP SS1. Lephala                                 |                             |                                               |
|                                | borrow pit, BP 51.                                          | unados approximizato        | ny 20 min to the east of file is              |
| 1 digit Surveyor General       |                                                             |                             |                                               |
| Code for each farm portion     | Refer to tables contained in                                | Appendix 6                  |                                               |
| ocality map                    | Attach a locality map at a se                               | cale not smaller than 1:250 | 000 and attach as Appendix                    |
| escription of the overall      | Due to the limited availabilit                              | y of water in the Lephala   | le area, the DWS conducte                     |
| ctivity.                       | feasibility study (completed i                              |                             |                                               |
| ndicate Mining Right, Mining   | demands could be met. The                                   |                             |                                               |
| ermit, Prospecting right, Bulk |                                                             | kurana ai iun hinhasen hi   | rojek irikidue.                               |