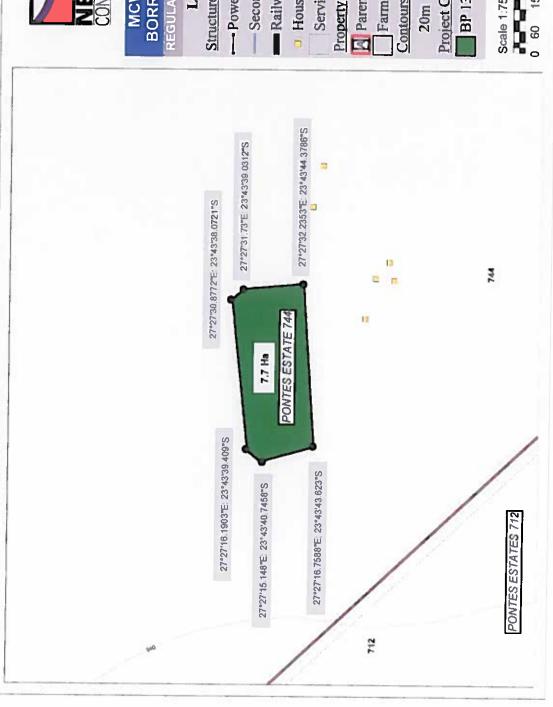

### 4. PROJECT DESCRIPTION

| Farm Name:                     | Refer to tables contained                                   | in Appendix 6               |                                               |
|--------------------------------|-------------------------------------------------------------|-----------------------------|-----------------------------------------------|
| Application area (Ha)          | Note:  Borrow Pit Area = total are                          | ea to be mined              |                                               |
|                                | ** Management Area = Incident for topsoil stockpile and 1h  |                             | lowance of 10% of borrow pit<br>ct footprint) |
|                                | Borrow Pit Name                                             | Borrow Pit Area (ha)*       | Management Area (ha)**                        |
|                                | BP 25                                                       | 14.8                        | 17.3                                          |
|                                | BP 30                                                       | 7.2                         | 8.9                                           |
|                                | BP 35                                                       | 4.3                         | 5.7                                           |
|                                | BP 28                                                       | 4.6                         | 6.1                                           |
|                                | BP 33                                                       | 7.6                         | 9.4                                           |
|                                | BP 41                                                       | 5.3                         | 6.8                                           |
|                                | BP 38                                                       | 7.0                         | 8.7                                           |
|                                | BP 39                                                       | 4.5                         | 6.0                                           |
|                                | BP 42                                                       | 3.3                         | 4.6                                           |
|                                | BP 44                                                       | 5.1                         | 6,6                                           |
|                                | BP 43                                                       | 4.3                         | 5.7                                           |
|                                | BP 53                                                       | 2.3                         | 3.5                                           |
|                                | BP 52                                                       | 7.2                         | 8.9                                           |
|                                | BP 50                                                       | 4,4                         | 5.8                                           |
|                                | BP 48                                                       | 10.7                        | 12.8                                          |
|                                | BP 49                                                       | 5.2                         | 6.7                                           |
|                                | BP 15                                                       | 3.3                         | 4.6                                           |
|                                | BP 46                                                       | 2.5                         | 3.8                                           |
|                                | BP 59                                                       | 3,0                         | 4,3                                           |
|                                | BP 13                                                       | 7,7                         | 9.5                                           |
|                                | BP 14                                                       | 12.6                        | 14.9                                          |
|                                | BP 51                                                       | 3.8                         | 5,2                                           |
|                                | BP SS1                                                      | 0.3                         | 1.3                                           |
| Magisterial district:          | Study area is situated in the<br>Thabazimbi Local Municipal |                             | pality, and in the Lephalale                  |
| Distance and direction from    | Thabazimbi, which is situate                                | ed approximately 10 km to   | the north-east of the first                   |
| nearest town                   | borrow pit, BP SS1. Lephala                                 |                             |                                               |
|                                | borrow pit, BP 51.                                          | unados approximizato        | ny 20 min to the east of file is              |
| 1 digit Surveyor General       |                                                             |                             |                                               |
| Code for each farm portion     | Refer to tables contained in                                | Appendix 6                  |                                               |
| ocality map                    | Attach a locality map at a se                               | cale not smaller than 1:250 | 000 and attach as Appendix                    |
| escription of the overall      | Due to the limited availabilit                              | y of water in the Lephala   | le area, the DWS conducte                     |
| ctivity.                       | feasibility study (completed i                              |                             |                                               |
| ndicate Mining Right, Mining   | demands could be met. The                                   |                             |                                               |
| ermit, Prospecting right, Bulk |                                                             | kurana ai iun hinhasen hi   | rojek irikidue.                               |