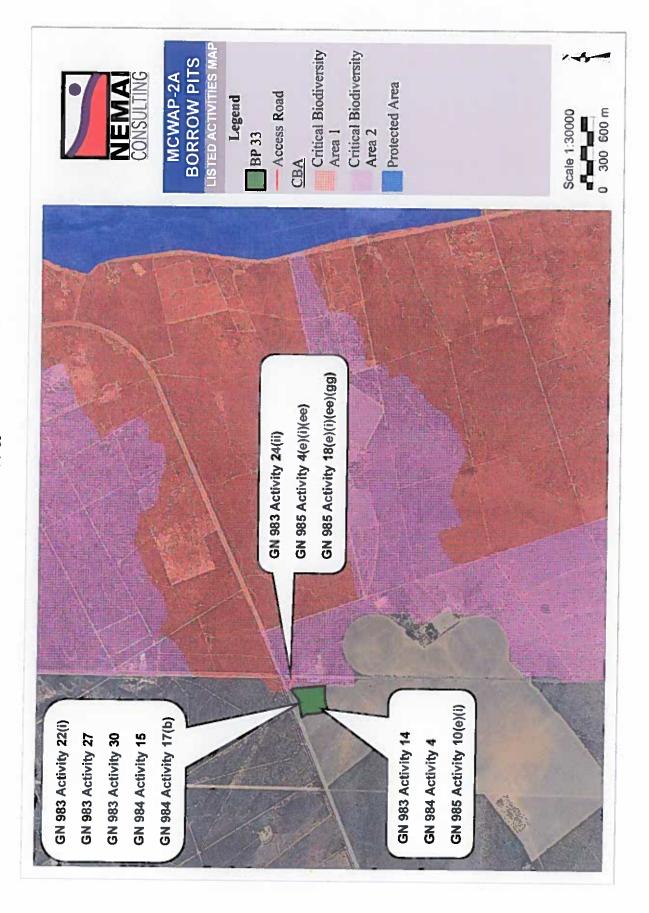

### 5. **ACTIVITIES TO BE AUTHORISED**

(Please provide copies of Environmental Authorisations obtained for the same property as **Appendix 3**).

(For an application for authorisation that involves more than one listed activity that, together, make up one development proposal, all the listed activities pertaining to this application must be indicated. Please note that any authorisation that may result from this application will only cover activities specifically applied for).(Attach a proposed site plan, drawn to a scale acceptable to the competent Authority, showing the location of all the activities to be applied for, as **Appendix 4**)

| NAME OF ACTIVITY                                                                                                                                                                                                                                                                                                                                                                                                                                                                                           | Aerial extent      | of the Activity          |                        | LISTED                                         | APPLICABLE         | WASTE                                                                                                  |  |
|------------------------------------------------------------------------------------------------------------------------------------------------------------------------------------------------------------------------------------------------------------------------------------------------------------------------------------------------------------------------------------------------------------------------------------------------------------------------------------------------------------|--------------------|--------------------------|------------------------|------------------------------------------------|--------------------|--------------------------------------------------------------------------------------------------------|--|
|                                                                                                                                                                                                                                                                                                                                                                                                                                                                                                            | Ha or m²           |                          |                        | ACTIVITY                                       | LISTING            | MANAGEMENT                                                                                             |  |
| (E.g. For prospecting - drill site, site camp, abbition facility, accommodation, equipment storage, sample storage, site office, access route etcetcetc E.g. for mining, - excevations, blasting, stockpiles, discard dumps or dams, Loading, hauting and transport, Water supply dams and boreholes, accommodation, offices, abbition, storas, workshops, processing plant, storas, workshops, processing plant, storas, workshops, processing plant, storas, pipelines, power lines, conveyors, etcetc.) |                    |                          |                        | (Mark with an X where applicable or affected). | (GNR 983, GNR 985) | (Indicate whether an authorisation is require in terms of the Waste Management Act).  (Mark with an X) |  |
| Mining - sourcing construction material for borrow areas.                                                                                                                                                                                                                                                                                                                                                                                                                                                  | Borrow<br>Pit Name | Borrow Pit Area<br>(ha)* | Management Area (ha)** | Activity<br>No.12(ii)(a)                       | G.N. R 983         | N/A                                                                                                    |  |
|                                                                                                                                                                                                                                                                                                                                                                                                                                                                                                            | BP 25              | 14.8                     | 17.3                   | X                                              |                    |                                                                                                        |  |
| The primary activities related                                                                                                                                                                                                                                                                                                                                                                                                                                                                             | BP 30              | 7.2                      | 8.9                    |                                                |                    |                                                                                                        |  |
| to the mining of suitable construction material include                                                                                                                                                                                                                                                                                                                                                                                                                                                    | BP 35              | 4.3                      | 5,7                    | A-distributed                                  | 0 H 0 000          |                                                                                                        |  |
| he following:                                                                                                                                                                                                                                                                                                                                                                                                                                                                                              | BP 28              | 4.6                      | 6,1                    | Activity No.14<br>X                            | G.N. R 983         | N/A                                                                                                    |  |
| Complete detailed                                                                                                                                                                                                                                                                                                                                                                                                                                                                                          | BP 33              | 7.6                      | 9.4                    |                                                |                    |                                                                                                        |  |
| geotechnical<br>investigations;                                                                                                                                                                                                                                                                                                                                                                                                                                                                            | BP 41              | 5.3                      | 6.8                    |                                                |                    |                                                                                                        |  |
| Complete negotiations                                                                                                                                                                                                                                                                                                                                                                                                                                                                                      | BP 38              | 7.0                      | 8.7                    |                                                | İ                  |                                                                                                        |  |
| with affected                                                                                                                                                                                                                                                                                                                                                                                                                                                                                              | BP 39              | 4.5                      | 6.0                    | Activity No.19                                 | G.N. R 983         | N/A                                                                                                    |  |
| landowners; Contractor to confirm                                                                                                                                                                                                                                                                                                                                                                                                                                                                          | BP 42              | 3.3                      | 4.6                    | X                                              |                    |                                                                                                        |  |
| the mining process and                                                                                                                                                                                                                                                                                                                                                                                                                                                                                     | BP 44              | 5.1                      | 6.6                    | 1                                              |                    |                                                                                                        |  |
| to develop a mining                                                                                                                                                                                                                                                                                                                                                                                                                                                                                        | BP 43              | 4.3                      | 5.7                    | l [                                            |                    |                                                                                                        |  |
| method statement; Contractor to develop                                                                                                                                                                                                                                                                                                                                                                                                                                                                    | BP 53              | 2.3                      | 3.5                    | 2                                              |                    |                                                                                                        |  |
| Contractor to develop Mining Plan, which                                                                                                                                                                                                                                                                                                                                                                                                                                                                   | BP 52              | 7.2                      | 8.9                    | Activity No. 22                                | G.N. R 983         | N/A                                                                                                    |  |
| includes the layout of                                                                                                                                                                                                                                                                                                                                                                                                                                                                                     | BP 50              | 4.4                      | 5.8                    | <b>^</b>                                       |                    |                                                                                                        |  |
| mining activities and features such as                                                                                                                                                                                                                                                                                                                                                                                                                                                                     | BP 48              | 10.7                     | 12.8                   |                                                |                    |                                                                                                        |  |
| fencing, access                                                                                                                                                                                                                                                                                                                                                                                                                                                                                            | BP 49              | 5.2                      | 6.7                    |                                                |                    |                                                                                                        |  |
| arrangements,                                                                                                                                                                                                                                                                                                                                                                                                                                                                                              | BP 15              | 3.3                      | 4.6                    | Activity No.                                   | G.N. R 983         | N/A                                                                                                    |  |
| aggregate stockpiles,                                                                                                                                                                                                                                                                                                                                                                                                                                                                                      | BP 46              | 2.5                      | 3.8                    | 24(ii)                                         | ĺ                  |                                                                                                        |  |
| topsoil stockpiles,<br>container stores,                                                                                                                                                                                                                                                                                                                                                                                                                                                                   | BP 59              | 3.0                      | 4.3                    | Х                                              |                    |                                                                                                        |  |
| crushing and screening                                                                                                                                                                                                                                                                                                                                                                                                                                                                                     | BP 13              | 7.7                      | 9.5                    |                                                |                    |                                                                                                        |  |
| area, office and support                                                                                                                                                                                                                                                                                                                                                                                                                                                                                   | BP 14              | 12.6                     | 14.9                   |                                                |                    |                                                                                                        |  |
| facilities, haul roads, overburden placement,                                                                                                                                                                                                                                                                                                                                                                                                                                                              | BP 51              | 3.8                      | 5.2                    | Activity No. 27                                | G.N. R 983         | N/A                                                                                                    |  |
| etc.                                                                                                                                                                                                                                                                                                                                                                                                                                                                                                       | BP SS1             | 0.3                      | 1.3                    | ^                                              |                    |                                                                                                        |  |
| Understand site drainage and manage                                                                                                                                                                                                                                                                                                                                                                                                                                                                        | Note:              |                          |                        |                                                |                    |                                                                                                        |  |