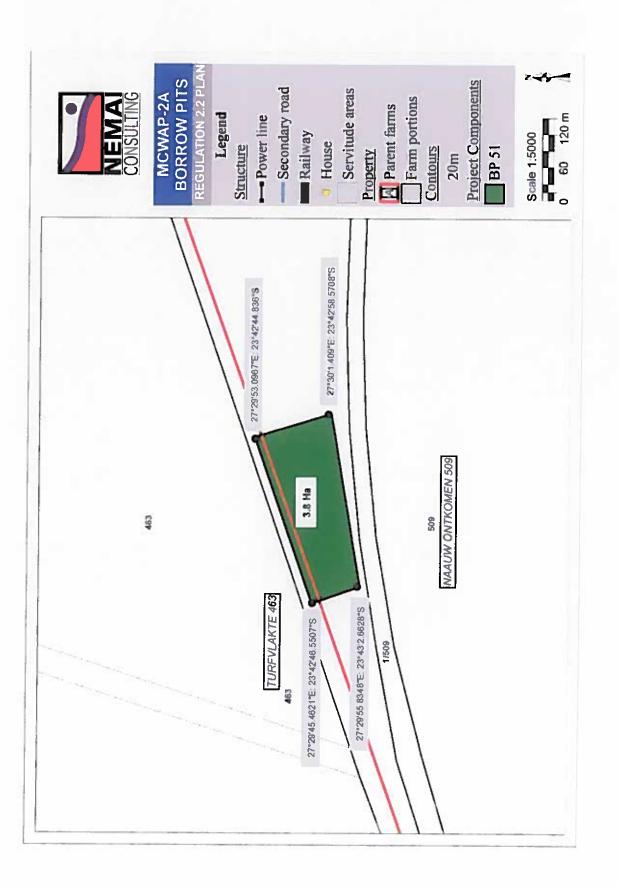

### 4. PROJECT DESCRIPTION

| Farm Name:                     | Refer to tables contained                                   | in Appendix 6               |                                               |
|--------------------------------|-------------------------------------------------------------|-----------------------------|-----------------------------------------------|
| Application area (Ha)          | Note:  Borrow Pit Area = total are                          | ea to be mined              |                                               |
|                                | ** Management Area = Incident for topsoil stockpile and 1h  |                             | lowance of 10% of borrow pit<br>ct footprint) |
|                                | Borrow Pit Name                                             | Borrow Pit Area (ha)*       | Management Area (ha)**                        |
|                                | BP 25                                                       | 14.8                        | 17.3                                          |
|                                | BP 30                                                       | 7.2                         | 8.9                                           |
|                                | BP 35                                                       | 4.3                         | 5.7                                           |
|                                | BP 28                                                       | 4.6                         | 6.1                                           |
|                                | BP 33                                                       | 7.6                         | 9.4                                           |
|                                | BP 41                                                       | 5.3                         | 6.8                                           |
|                                | BP 38                                                       | 7.0                         | 8.7                                           |
|                                | BP 39                                                       | 4.5                         | 6.0                                           |
|                                | BP 42                                                       | 3.3                         | 4.6                                           |
|                                | BP 44                                                       | 5.1                         | 6,6                                           |
|                                | BP 43                                                       | 4.3                         | 5.7                                           |
|                                | BP 53                                                       | 2.3                         | 3.5                                           |
|                                | BP 52                                                       | 7.2                         | 8.9                                           |
|                                | BP 50                                                       | 4,4                         | 5.8                                           |
|                                | BP 48                                                       | 10.7                        | 12.8                                          |
|                                | BP 49                                                       | 5.2                         | 6.7                                           |
|                                | BP 15                                                       | 3.3                         | 4.6                                           |
|                                | BP 46                                                       | 2.5                         | 3.8                                           |
|                                | BP 59                                                       | 3,0                         | 4,3                                           |
|                                | BP 13                                                       | 7,7                         | 9.5                                           |
|                                | BP 14                                                       | 12.6                        | 14.9                                          |
|                                | BP 51                                                       | 3.8                         | 5,2                                           |
|                                | BP SS1                                                      | 0.3                         | 1.3                                           |
| Magisterial district:          | Study area is situated in the<br>Thabazimbi Local Municipal |                             | pality, and in the Lephalale                  |
| Distance and direction from    | Thabazimbi, which is situate                                | ed approximately 10 km to   | the north-east of the first                   |
| nearest town                   | borrow pit, BP SS1. Lephala                                 |                             |                                               |
|                                | borrow pit, BP 51.                                          | unados approximizato        | ny 20 min to the east of file is              |
| 1 digit Surveyor General       |                                                             |                             |                                               |
| Code for each farm portion     | Refer to tables contained in                                | Appendix 6                  |                                               |
| ocality map                    | Attach a locality map at a se                               | cale not smaller than 1:250 | 000 and attach as Appendix                    |
| escription of the overall      | Due to the limited availabilit                              | y of water in the Lephala   | le area, the DWS conducte                     |
| ctivity.                       | feasibility study (completed i                              |                             |                                               |
| ndicate Mining Right, Mining   | demands could be met. The                                   |                             |                                               |
| ermit, Prospecting right, Bulk |                                                             | kurana ai iun hinhasen hi   | rojek irikidue.                               |