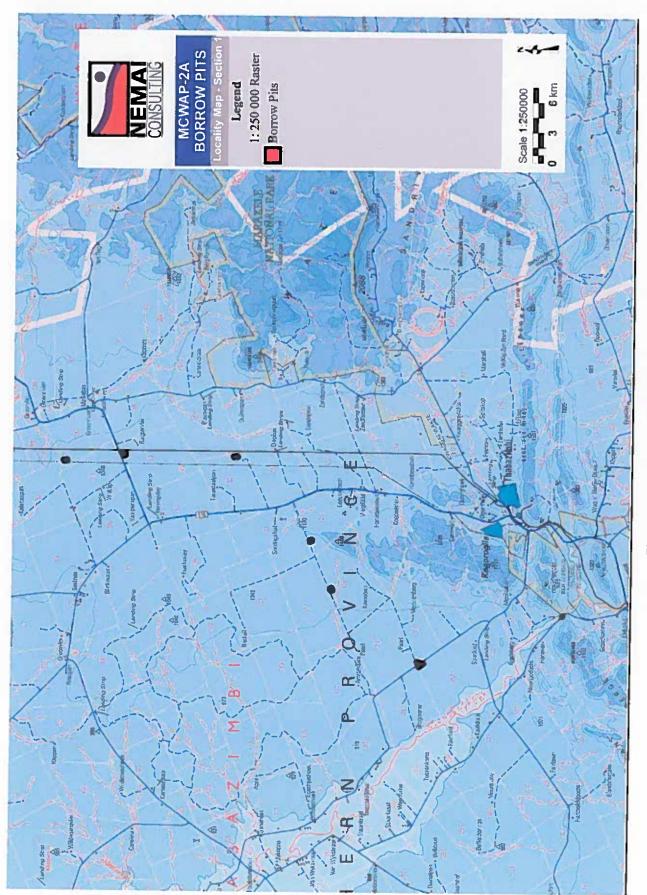

### 4. PROJECT DESCRIPTION

| Farm Name:                     | Refer to tables contained                                   | in Appendix 6               |                                               |
|--------------------------------|-------------------------------------------------------------|-----------------------------|-----------------------------------------------|
| Application area (Ha)          | Note:  Borrow Pit Area = total are                          | ea to be mined              |                                               |
|                                | ** Management Area = Incident for topsoil stockpile and 1h  |                             | lowance of 10% of borrow pit<br>ct footprint) |
|                                | Borrow Pit Name                                             | Borrow Pit Area (ha)*       | Management Area (ha)**                        |
|                                | BP 25                                                       | 14.8                        | 17.3                                          |
|                                | BP 30                                                       | 7.2                         | 8.9                                           |
|                                | BP 35                                                       | 4.3                         | 5.7                                           |
|                                | BP 28                                                       | 4.6                         | 6.1                                           |
|                                | BP 33                                                       | 7.6                         | 9.4                                           |
|                                | BP 41                                                       | 5.3                         | 6.8                                           |
|                                | BP 38                                                       | 7.0                         | 8.7                                           |
|                                | BP 39                                                       | 4.5                         | 6.0                                           |
|                                | BP 42                                                       | 3.3                         | 4.6                                           |
|                                | BP 44                                                       | 5.1                         | 6,6                                           |
|                                | BP 43                                                       | 4.3                         | 5.7                                           |
|                                | BP 53                                                       | 2.3                         | 3.5                                           |
|                                | BP 52                                                       | 7.2                         | 8.9                                           |
|                                | BP 50                                                       | 4,4                         | 5.8                                           |
|                                | BP 48                                                       | 10.7                        | 12.8                                          |
|                                | BP 49                                                       | 5.2                         | 6.7                                           |
|                                | BP 15                                                       | 3.3                         | 4.6                                           |
|                                | BP 46                                                       | 2.5                         | 3.8                                           |
|                                | BP 59                                                       | 3,0                         | 4,3                                           |
|                                | BP 13                                                       | 7,7                         | 9.5                                           |
|                                | BP 14                                                       | 12.6                        | 14.9                                          |
|                                | BP 51                                                       | 3.8                         | 5,2                                           |
|                                | BP SS1                                                      | 0.3                         | 1.3                                           |
| Magisterial district:          | Study area is situated in the<br>Thabazimbi Local Municipal |                             | pality, and in the Lephalale                  |
| Distance and direction from    | Thabazimbi, which is situate                                | ed approximately 10 km to   | the north-east of the first                   |
| nearest town                   | borrow pit, BP SS1. Lephala                                 |                             |                                               |
|                                | borrow pit, BP 51.                                          | unados approximizato        | ny 20 min to the east of file is              |
| 1 digit Surveyor General       |                                                             |                             |                                               |
| Code for each farm portion     | Refer to tables contained in                                | Appendix 6                  |                                               |
| ocality map                    | Attach a locality map at a se                               | cale not smaller than 1:250 | 000 and attach as Appendix                    |
| escription of the overall      | Due to the limited availabilit                              | y of water in the Lephala   | le area, the DWS conducte                     |
| ctivity.                       | feasibility study (completed i                              |                             |                                               |
| ndicate Mining Right, Mining   | demands could be met. The                                   |                             |                                               |
| ermit, Prospecting right, Bulk |                                                             | kurana ai iun hinhasen hi   | rojek irikidue.                               |

This Application deals specifically with the borrow pits required for sourcing suitable material to be utilised during the construction phase of the MCWAP-2A. 23 borrow pits have been identified which are located at 5km intervals along the central pipeline to limit haul distances. Due to the cumulative footprint of the borrow pits a **Mining Right** will have to be applied for.