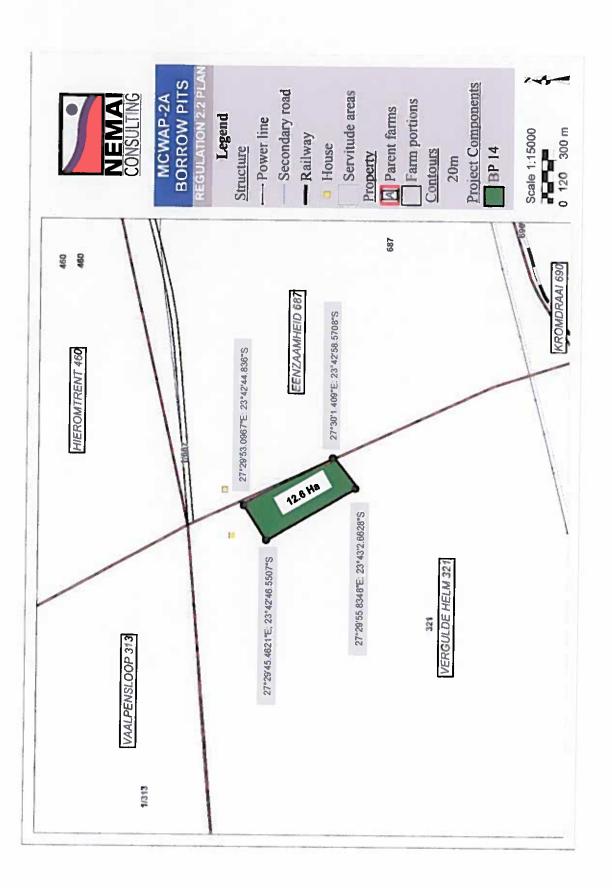

### 4. PROJECT DESCRIPTION

| Farm Name:                     | Refer to tables contained                                   | in Appendix 6               |                                               |
|--------------------------------|-------------------------------------------------------------|-----------------------------|-----------------------------------------------|
| Application area (Ha)          | Note:  Borrow Pit Area = total are                          | ea to be mined              |                                               |
|                                | ** Management Area = Incident for topsoil stockpile and 1h  |                             | lowance of 10% of borrow pit<br>ct footprint) |
|                                | Borrow Pit Name                                             | Borrow Pit Area (ha)*       | Management Area (ha)**                        |
|                                | BP 25                                                       | 14.8                        | 17.3                                          |
|                                | BP 30                                                       | 7.2                         | 8.9                                           |
|                                | BP 35                                                       | 4.3                         | 5.7                                           |
|                                | BP 28                                                       | 4.6                         | 6.1                                           |
|                                | BP 33                                                       | 7.6                         | 9.4                                           |
|                                | BP 41                                                       | 5.3                         | 6.8                                           |
|                                | BP 38                                                       | 7.0                         | 8.7                                           |
|                                | BP 39                                                       | 4.5                         | 6.0                                           |
|                                | BP 42                                                       | 3.3                         | 4.6                                           |
|                                | BP 44                                                       | 5.1                         | 6,6                                           |
|                                | BP 43                                                       | 4.3                         | 5.7                                           |
|                                | BP 53                                                       | 2.3                         | 3.5                                           |
|                                | BP 52                                                       | 7.2                         | 8.9                                           |
|                                | BP 50                                                       | 4,4                         | 5.8                                           |
|                                | BP 48                                                       | 10.7                        | 12.8                                          |
|                                | BP 49                                                       | 5.2                         | 6.7                                           |
|                                | BP 15                                                       | 3.3                         | 4.6                                           |
|                                | BP 46                                                       | 2.5                         | 3.8                                           |
|                                | BP 59                                                       | 3,0                         | 4,3                                           |
|                                | BP 13                                                       | 7,7                         | 9.5                                           |
|                                | BP 14                                                       | 12.6                        | 14.9                                          |
|                                | BP 51                                                       | 3.8                         | 5,2                                           |
|                                | BP SS1                                                      | 0.3                         | 1.3                                           |
| Magisterial district:          | Study area is situated in the<br>Thabazimbi Local Municipal |                             | pality, and in the Lephalale                  |
| Distance and direction from    | Thabazimbi, which is situate                                | ed approximately 10 km to   | the north-east of the first                   |
| nearest town                   | borrow pit, BP SS1. Lephala                                 |                             |                                               |
|                                | borrow pit, BP 51.                                          | unados approximizato        | ny 20 min to the east of file is              |
| 1 digit Surveyor General       |                                                             |                             |                                               |
| Code for each farm portion     | Refer to tables contained in                                | Appendix 6                  |                                               |
| ocality map                    | Attach a locality map at a se                               | cale not smaller than 1:250 | 000 and attach as Appendix                    |
| escription of the overall      | Due to the limited availabilit                              | y of water in the Lephala   | le area, the DWS conducte                     |
| ctivity.                       | feasibility study (completed i                              |                             |                                               |
| ndicate Mining Right, Mining   | demands could be met. The                                   |                             |                                               |
| ermit, Prospecting right, Bulk |                                                             | kurana ai iun hinhasen hi   | rojek irikidue.                               |