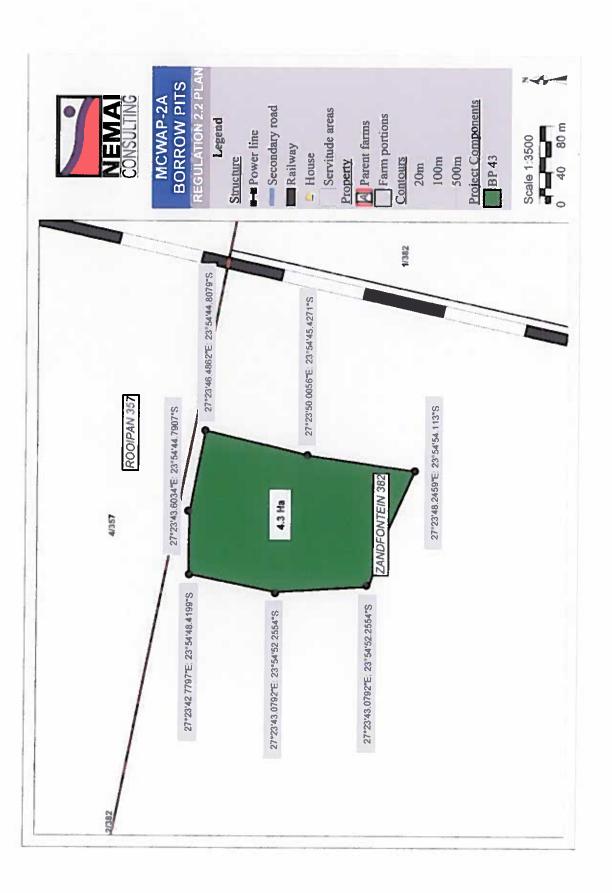

### 4. PROJECT DESCRIPTION

| Farm Name:                     | Refer to tables contained                                   | in Appendix 6               |                                               |
|--------------------------------|-------------------------------------------------------------|-----------------------------|-----------------------------------------------|
| Application area (Ha)          | Note:  Borrow Pit Area = total are                          | ea to be mined              |                                               |
|                                | ** Management Area = Incident for topsoil stockpile and 1h  |                             | lowance of 10% of borrow pit<br>ct footprint) |
|                                | Borrow Pit Name                                             | Borrow Pit Area (ha)*       | Management Area (ha)**                        |
|                                | BP 25                                                       | 14.8                        | 17.3                                          |
|                                | BP 30                                                       | 7.2                         | 8.9                                           |
|                                | BP 35                                                       | 4.3                         | 5.7                                           |
|                                | BP 28                                                       | 4.6                         | 6.1                                           |
|                                | BP 33                                                       | 7.6                         | 9.4                                           |
|                                | BP 41                                                       | 5.3                         | 6.8                                           |
|                                | BP 38                                                       | 7.0                         | 8.7                                           |
|                                | BP 39                                                       | 4.5                         | 6.0                                           |
|                                | BP 42                                                       | 3.3                         | 4.6                                           |
|                                | BP 44                                                       | 5.1                         | 6,6                                           |
|                                | BP 43                                                       | 4.3                         | 5.7                                           |
|                                | BP 53                                                       | 2.3                         | 3.5                                           |
|                                | BP 52                                                       | 7.2                         | 8.9                                           |
|                                | BP 50                                                       | 4,4                         | 5.8                                           |
|                                | BP 48                                                       | 10.7                        | 12.8                                          |
|                                | BP 49                                                       | 5.2                         | 6.7                                           |
|                                | BP 15                                                       | 3.3                         | 4.6                                           |
|                                | BP 46                                                       | 2.5                         | 3.8                                           |
|                                | BP 59                                                       | 3,0                         | 4,3                                           |
|                                | BP 13                                                       | 7,7                         | 9.5                                           |
|                                | BP 14                                                       | 12.6                        | 14.9                                          |
|                                | BP 51                                                       | 3.8                         | 5,2                                           |
|                                | BP SS1                                                      | 0.3                         | 1.3                                           |
| Magisterial district:          | Study area is situated in the<br>Thabazimbi Local Municipal |                             | pality, and in the Lephalale                  |
| Distance and direction from    | Thabazimbi, which is situate                                | ed approximately 10 km to   | the north-east of the first                   |
| nearest town                   | borrow pit, BP SS1. Lephala                                 |                             |                                               |
|                                | borrow pit, BP 51.                                          | unados approximizato        | ny 20 min to the east of file is              |
| 1 digit Surveyor General       |                                                             |                             |                                               |
| Code for each farm portion     | Refer to tables contained in                                | Appendix 6                  |                                               |
| ocality map                    | Attach a locality map at a se                               | cale not smaller than 1:250 | 000 and attach as Appendix                    |
| escription of the overall      | Due to the limited availabilit                              | y of water in the Lephala   | le area, the DWS conducte                     |
| ctivity.                       | feasibility study (completed i                              |                             |                                               |
| ndicate Mining Right, Mining   | demands could be met. The                                   |                             |                                               |
| ermit, Prospecting right, Bulk |                                                             | kurana ai iun hinhasen hi   | rojek irikidue.                               |

| NAME OF ACTIVITY                                                                                                                                                                                                                                                                                                                                                                                                                                                                                           | Aerial extent      | of the Activity          |                        | LISTED                                         | APPLICABLE         | WASTE                                                                                                  |  |
|------------------------------------------------------------------------------------------------------------------------------------------------------------------------------------------------------------------------------------------------------------------------------------------------------------------------------------------------------------------------------------------------------------------------------------------------------------------------------------------------------------|--------------------|--------------------------|------------------------|------------------------------------------------|--------------------|--------------------------------------------------------------------------------------------------------|--|
|                                                                                                                                                                                                                                                                                                                                                                                                                                                                                                            | Ha or m²           |                          |                        | ACTIVITY                                       | LISTING            | MANAGEMENT                                                                                             |  |
| (E.g. For prospecting - drill site, site camp, abbition facility, accommodation, equipment storage, sample storage, site office, access route etcetcetc E.g. for mining, - excevations, blasting, stockpiles, discard dumps or dams, Loading, hauting and transport, Water supply dams and boreholes, accommodation, offices, abbition, storas, workshops, processing plant, storas, workshops, processing plant, storas, workshops, processing plant, storas, pipelines, power lines, conveyors, etcetc.) |                    |                          |                        | (Mark with an X where applicable or affected). | (GNR 983, GNR 985) | (Indicate whether an authorisation is require in terms of the Waste Management Act).  (Mark with an X) |  |
| Mining - sourcing construction material for borrow areas.                                                                                                                                                                                                                                                                                                                                                                                                                                                  | Borrow<br>Pit Name | Borrow Pit Area<br>(ha)* | Management Area (ha)** | Activity<br>No.12(ii)(a)                       | G.N. R 983         | N/A                                                                                                    |  |
|                                                                                                                                                                                                                                                                                                                                                                                                                                                                                                            | BP 25              | 14.8                     | 17.3                   | X                                              |                    |                                                                                                        |  |
| The primary activities related                                                                                                                                                                                                                                                                                                                                                                                                                                                                             | BP 30              | 7.2                      | 8.9                    |                                                |                    |                                                                                                        |  |
| to the mining of suitable construction material include                                                                                                                                                                                                                                                                                                                                                                                                                                                    | BP 35              | 4.3                      | 5,7                    | A-distributed                                  | 0 H 0 000          |                                                                                                        |  |
| he following:                                                                                                                                                                                                                                                                                                                                                                                                                                                                                              | BP 28              | 4.6                      | 6,1                    | Activity No.14<br>X                            | G.N. R 983         | N/A                                                                                                    |  |
| Complete detailed                                                                                                                                                                                                                                                                                                                                                                                                                                                                                          | BP 33              | 7.6                      | 9.4                    |                                                |                    |                                                                                                        |  |
| geotechnical<br>investigations;                                                                                                                                                                                                                                                                                                                                                                                                                                                                            | BP 41              | 5.3                      | 6.8                    |                                                |                    |                                                                                                        |  |
| Complete negotiations                                                                                                                                                                                                                                                                                                                                                                                                                                                                                      | BP 38              | 7.0                      | 8.7                    |                                                | İ                  |                                                                                                        |  |
| with affected                                                                                                                                                                                                                                                                                                                                                                                                                                                                                              | BP 39              | 4.5                      | 6.0                    | Activity No.19                                 | G.N. R 983         | N/A                                                                                                    |  |
| landowners; Contractor to confirm                                                                                                                                                                                                                                                                                                                                                                                                                                                                          | BP 42              | 3.3                      | 4.6                    | X                                              |                    |                                                                                                        |  |
| the mining process and                                                                                                                                                                                                                                                                                                                                                                                                                                                                                     | BP 44              | 5.1                      | 6.6                    | 1                                              |                    |                                                                                                        |  |
| to develop a mining                                                                                                                                                                                                                                                                                                                                                                                                                                                                                        | BP 43              | 4.3                      | 5.7                    | l [                                            |                    |                                                                                                        |  |
| method statement; Contractor to develop                                                                                                                                                                                                                                                                                                                                                                                                                                                                    | BP 53              | 2.3                      | 3.5                    | 2                                              |                    |                                                                                                        |  |
| Contractor to develop Mining Plan, which                                                                                                                                                                                                                                                                                                                                                                                                                                                                   | BP 52              | 7.2                      | 8.9                    | Activity No. 22                                | G.N. R 983         | N/A                                                                                                    |  |
| includes the layout of                                                                                                                                                                                                                                                                                                                                                                                                                                                                                     | BP 50              | 4.4                      | 5.8                    | <b>^</b>                                       |                    |                                                                                                        |  |
| mining activities and features such as                                                                                                                                                                                                                                                                                                                                                                                                                                                                     | BP 48              | 10.7                     | 12.8                   |                                                |                    |                                                                                                        |  |
| fencing, access                                                                                                                                                                                                                                                                                                                                                                                                                                                                                            | BP 49              | 5.2                      | 6.7                    |                                                |                    |                                                                                                        |  |
| arrangements,                                                                                                                                                                                                                                                                                                                                                                                                                                                                                              | BP 15              | 3.3                      | 4.6                    | Activity No.                                   | G.N. R 983         | N/A                                                                                                    |  |
| aggregate stockpiles,                                                                                                                                                                                                                                                                                                                                                                                                                                                                                      | BP 46              | 2.5                      | 3.8                    | 24(ii)                                         | ĺ                  |                                                                                                        |  |
| topsoil stockpiles,<br>container stores,                                                                                                                                                                                                                                                                                                                                                                                                                                                                   | BP 59              | 3.0                      | 4.3                    | Х                                              |                    |                                                                                                        |  |
| crushing and screening                                                                                                                                                                                                                                                                                                                                                                                                                                                                                     | BP 13              | 7.7                      | 9.5                    |                                                |                    |                                                                                                        |  |
| area, office and support                                                                                                                                                                                                                                                                                                                                                                                                                                                                                   | BP 14              | 12.6                     | 14.9                   |                                                |                    |                                                                                                        |  |
| facilities, haul roads, overburden placement,                                                                                                                                                                                                                                                                                                                                                                                                                                                              | BP 51              | 3.8                      | 5.2                    | Activity No. 27                                | G.N. R 983         | N/A                                                                                                    |  |
| etc.                                                                                                                                                                                                                                                                                                                                                                                                                                                                                                       | BP SS1             | 0.3                      | 1.3                    | ^                                              |                    |                                                                                                        |  |
| Understand site drainage and manage                                                                                                                                                                                                                                                                                                                                                                                                                                                                        | Note:              |                          |                        |                                                |                    |                                                                                                        |  |