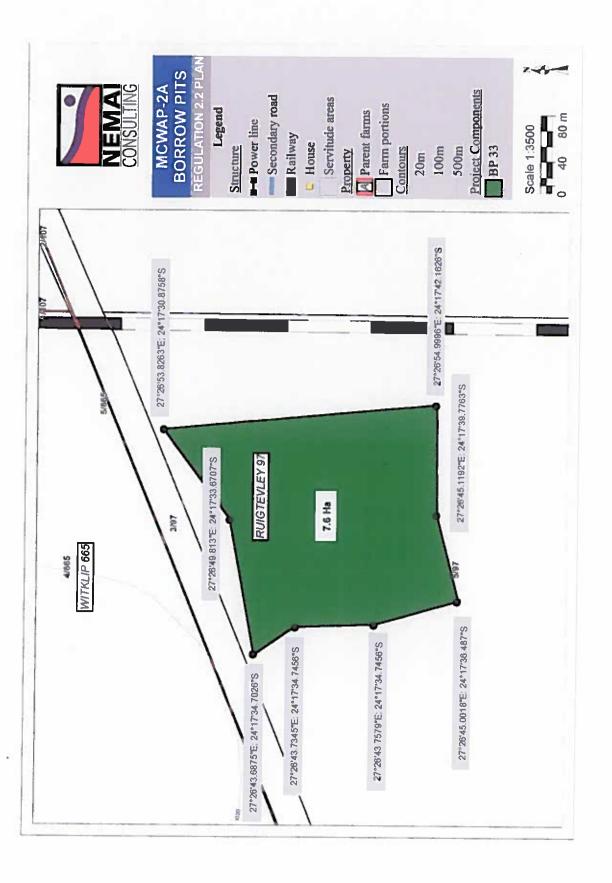

### 4. PROJECT DESCRIPTION

| Farm Name:                     | Refer to tables contained                                   | in Appendix 6               |                                               |
|--------------------------------|-------------------------------------------------------------|-----------------------------|-----------------------------------------------|
| Application area (Ha)          | Note:  Borrow Pit Area = total are                          | ea to be mined              |                                               |
|                                | ** Management Area = Incident for topsoil stockpile and 1h  |                             | lowance of 10% of borrow pit<br>ct footprint) |
|                                | Borrow Pit Name                                             | Borrow Pit Area (ha)*       | Management Area (ha)**                        |
|                                | BP 25                                                       | 14.8                        | 17.3                                          |
|                                | BP 30                                                       | 7.2                         | 8.9                                           |
|                                | BP 35                                                       | 4.3                         | 5.7                                           |
|                                | BP 28                                                       | 4.6                         | 6.1                                           |
|                                | BP 33                                                       | 7.6                         | 9.4                                           |
|                                | BP 41                                                       | 5.3                         | 6.8                                           |
|                                | BP 38                                                       | 7.0                         | 8.7                                           |
|                                | BP 39                                                       | 4.5                         | 6.0                                           |
|                                | BP 42                                                       | 3.3                         | 4.6                                           |
|                                | BP 44                                                       | 5.1                         | 6,6                                           |
|                                | BP 43                                                       | 4.3                         | 5.7                                           |
|                                | BP 53                                                       | 2.3                         | 3.5                                           |
|                                | BP 52                                                       | 7.2                         | 8.9                                           |
|                                | BP 50                                                       | 4,4                         | 5.8                                           |
|                                | BP 48                                                       | 10.7                        | 12.8                                          |
|                                | BP 49                                                       | 5.2                         | 6.7                                           |
|                                | BP 15                                                       | 3.3                         | 4.6                                           |
|                                | BP 46                                                       | 2.5                         | 3.8                                           |
|                                | BP 59                                                       | 3,0                         | 4,3                                           |
|                                | BP 13                                                       | 7,7                         | 9.5                                           |
|                                | BP 14                                                       | 12.6                        | 14.9                                          |
|                                | BP 51                                                       | 3.8                         | 5,2                                           |
|                                | BP SS1                                                      | 0.3                         | 1.3                                           |
| Magisterial district:          | Study area is situated in the<br>Thabazimbi Local Municipal |                             | pality, and in the Lephalale                  |
| Distance and direction from    | Thabazimbi, which is situate                                | ed approximately 10 km to   | the north-east of the first                   |
| nearest town                   | borrow pit, BP SS1. Lephala                                 |                             |                                               |
|                                | borrow pit, BP 51.                                          | unados approximizato        | ny 20 min to the east of file is              |
| 1 digit Surveyor General       |                                                             |                             |                                               |
| Code for each farm portion     | Refer to tables contained in                                | Appendix 6                  |                                               |
| ocality map                    | Attach a locality map at a se                               | cale not smaller than 1:250 | 000 and attach as Appendix                    |
| escription of the overall      | Due to the limited availabilit                              | y of water in the Lephala   | le area, the DWS conducte                     |
| ctivity.                       | feasibility study (completed i                              |                             |                                               |
| ndicate Mining Right, Mining   | demands could be met. The                                   |                             |                                               |
| ermit, Prospecting right, Bulk |                                                             | kurana ai iun hinhasen hi   | rojek irikidue.                               |