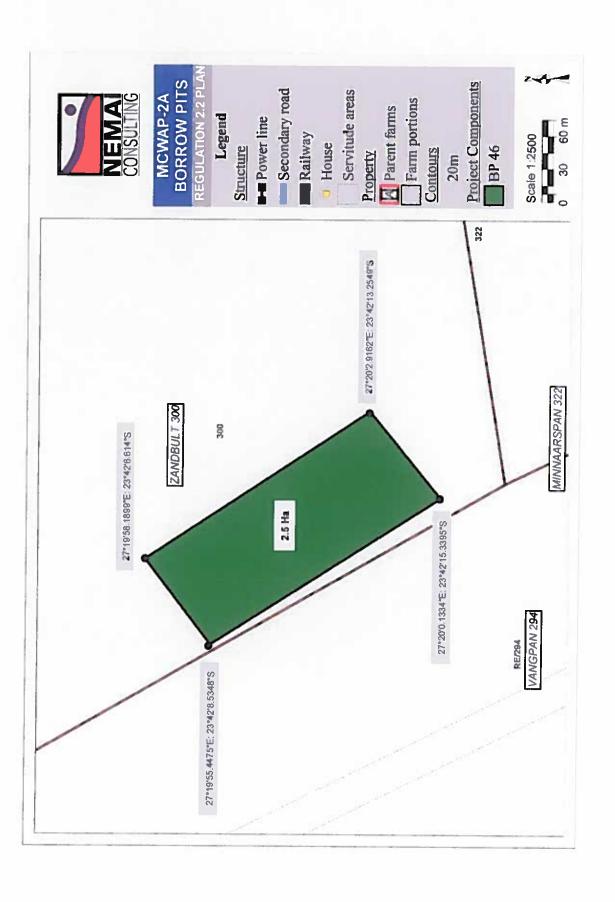

### 4. PROJECT DESCRIPTION

| Farm Name:                     | Refer to tables contained                                   | in Appendix 6               |                                               |
|--------------------------------|-------------------------------------------------------------|-----------------------------|-----------------------------------------------|
| Application area (Ha)          | Note:  Borrow Pit Area = total are                          | ea to be mined              |                                               |
|                                | ** Management Area = Incident for topsoil stockpile and 1h  |                             | lowance of 10% of borrow pit<br>ct footprint) |
|                                | Borrow Pit Name                                             | Borrow Pit Area (ha)*       | Management Area (ha)**                        |
|                                | BP 25                                                       | 14.8                        | 17.3                                          |
|                                | BP 30                                                       | 7.2                         | 8.9                                           |
|                                | BP 35                                                       | 4.3                         | 5.7                                           |
|                                | BP 28                                                       | 4.6                         | 6.1                                           |
|                                | BP 33                                                       | 7.6                         | 9.4                                           |
|                                | BP 41                                                       | 5.3                         | 6.8                                           |
|                                | BP 38                                                       | 7.0                         | 8.7                                           |
|                                | BP 39                                                       | 4.5                         | 6.0                                           |
|                                | BP 42                                                       | 3.3                         | 4.6                                           |
|                                | BP 44                                                       | 5.1                         | 6,6                                           |
|                                | BP 43                                                       | 4.3                         | 5.7                                           |
|                                | BP 53                                                       | 2.3                         | 3.5                                           |
|                                | BP 52                                                       | 7.2                         | 8.9                                           |
|                                | BP 50                                                       | 4,4                         | 5.8                                           |
|                                | BP 48                                                       | 10.7                        | 12.8                                          |
|                                | BP 49                                                       | 5.2                         | 6.7                                           |
|                                | BP 15                                                       | 3.3                         | 4.6                                           |
|                                | BP 46                                                       | 2.5                         | 3.8                                           |
|                                | BP 59                                                       | 3,0                         | 4,3                                           |
|                                | BP 13                                                       | 7,7                         | 9.5                                           |
|                                | BP 14                                                       | 12.6                        | 14.9                                          |
|                                | BP 51                                                       | 3.8                         | 5,2                                           |
|                                | BP SS1                                                      | 0.3                         | 1.3                                           |
| Magisterial district:          | Study area is situated in the<br>Thabazimbi Local Municipal |                             | pality, and in the Lephalale                  |
| Distance and direction from    | Thabazimbi, which is situate                                | ed approximately 10 km to   | the north-east of the first                   |
| nearest town                   | borrow pit, BP SS1. Lephala                                 |                             |                                               |
|                                | borrow pit, BP 51.                                          | unados approximizato        | ny 20 min to the east of file is              |
| 1 digit Surveyor General       |                                                             |                             |                                               |
| Code for each farm portion     | Refer to tables contained in                                | Appendix 6                  |                                               |
| ocality map                    | Attach a locality map at a se                               | cale not smaller than 1:250 | 000 and attach as Appendix                    |
| escription of the overall      | Due to the limited availabilit                              | y of water in the Lephala   | le area, the DWS conducte                     |
| ctivity.                       | feasibility study (completed i                              |                             |                                               |
| ndicate Mining Right, Mining   | demands could be met. The                                   |                             |                                               |
| ermit, Prospecting right, Bulk |                                                             | kurana ai iun hinhasen hi   | rojek irikidue.                               |