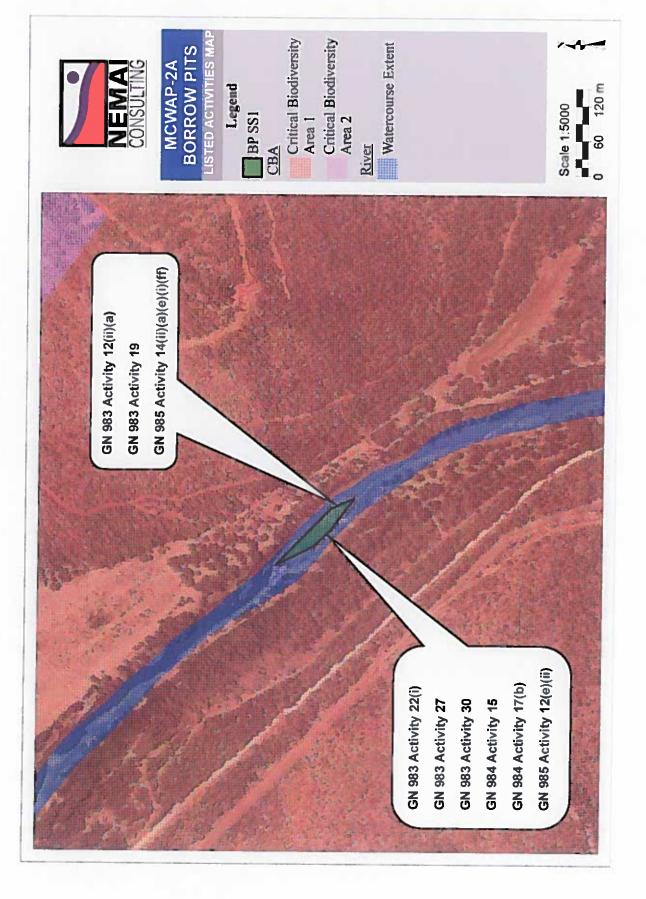

| NAME OF ACTIVITY                                                                                                                                                                                                                                                                                                                                                                                                                                                                                           | Aerial extent      | of the Activity          |                        | LISTED                                         | APPLICABLE         | WASTE                                                                                                  |  |
|------------------------------------------------------------------------------------------------------------------------------------------------------------------------------------------------------------------------------------------------------------------------------------------------------------------------------------------------------------------------------------------------------------------------------------------------------------------------------------------------------------|--------------------|--------------------------|------------------------|------------------------------------------------|--------------------|--------------------------------------------------------------------------------------------------------|--|
|                                                                                                                                                                                                                                                                                                                                                                                                                                                                                                            | Ha or m²           |                          |                        | ACTIVITY                                       | LISTING            | MANAGEMENT                                                                                             |  |
| (E.g. For prospecting - drill site, site camp, abbition facility, accommodation, equipment storage, sample storage, site office, access route etcetcetc E.g. for mining, - excevations, blasting, stockpiles, discard dumps or dams, Loading, hauting and transport, Water supply dams and boreholes, accommodation, offices, abbition, storas, workshops, processing plant, storas, workshops, processing plant, storas, workshops, processing plant, storas, pipelines, power lines, conveyors, etcetc.) |                    |                          |                        | (Mark with an X where applicable or affected). | (GNR 983, GNR 985) | (Indicate whether an authorisation is require in terms of the Waste Management Act).  (Mark with an X) |  |
| Mining - sourcing construction material for borrow areas.                                                                                                                                                                                                                                                                                                                                                                                                                                                  | Borrow<br>Pit Name | Borrow Pit Area<br>(ha)* | Management Area (ha)** | Activity<br>No.12(ii)(a)                       | G.N. R 983         | N/A                                                                                                    |  |
|                                                                                                                                                                                                                                                                                                                                                                                                                                                                                                            | BP 25              | 14.8                     | 17.3                   | X                                              |                    |                                                                                                        |  |
| The primary activities related                                                                                                                                                                                                                                                                                                                                                                                                                                                                             | BP 30              | 7.2                      | 8.9                    |                                                |                    |                                                                                                        |  |
| to the mining of suitable construction material include                                                                                                                                                                                                                                                                                                                                                                                                                                                    | BP 35              | 4.3                      | 5,7                    | A-distributed                                  | 0 H 0 000          |                                                                                                        |  |
| he following:                                                                                                                                                                                                                                                                                                                                                                                                                                                                                              | BP 28              | 4.6                      | 6,1                    | Activity No.14<br>X                            | G.N. R 983         | N/A                                                                                                    |  |
| Complete detailed                                                                                                                                                                                                                                                                                                                                                                                                                                                                                          | BP 33              | 7.6                      | 9.4                    |                                                |                    |                                                                                                        |  |
| geotechnical<br>investigations;                                                                                                                                                                                                                                                                                                                                                                                                                                                                            | BP 41              | 5.3                      | 6.8                    |                                                |                    |                                                                                                        |  |
| Complete negotiations                                                                                                                                                                                                                                                                                                                                                                                                                                                                                      | BP 38              | 7.0                      | 8.7                    |                                                | İ                  |                                                                                                        |  |
| with affected                                                                                                                                                                                                                                                                                                                                                                                                                                                                                              | BP 39              | 4.5                      | 6.0                    | Activity No.19                                 | G.N. R 983         | N/A                                                                                                    |  |
| landowners; Contractor to confirm                                                                                                                                                                                                                                                                                                                                                                                                                                                                          | BP 42              | 3.3                      | 4.6                    | X                                              |                    |                                                                                                        |  |
| the mining process and                                                                                                                                                                                                                                                                                                                                                                                                                                                                                     | BP 44              | 5.1                      | 6.6                    | 1                                              |                    |                                                                                                        |  |
| to develop a mining                                                                                                                                                                                                                                                                                                                                                                                                                                                                                        | BP 43              | 4.3                      | 5.7                    | l [                                            |                    |                                                                                                        |  |
| method statement; Contractor to develop                                                                                                                                                                                                                                                                                                                                                                                                                                                                    | BP 53              | 2.3                      | 3.5                    | 2                                              |                    |                                                                                                        |  |
| Contractor to develop Mining Plan, which                                                                                                                                                                                                                                                                                                                                                                                                                                                                   | BP 52              | 7.2                      | 8.9                    | Activity No. 22                                | G.N. R 983         | N/A                                                                                                    |  |
| includes the layout of                                                                                                                                                                                                                                                                                                                                                                                                                                                                                     | BP 50              | 4.4                      | 5.8                    | <b>^</b>                                       |                    |                                                                                                        |  |
| mining activities and features such as                                                                                                                                                                                                                                                                                                                                                                                                                                                                     | BP 48              | 10.7                     | 12.8                   |                                                |                    |                                                                                                        |  |
| fencing, access                                                                                                                                                                                                                                                                                                                                                                                                                                                                                            | BP 49              | 5.2                      | 6.7                    |                                                |                    |                                                                                                        |  |
| arrangements,                                                                                                                                                                                                                                                                                                                                                                                                                                                                                              | BP 15              | 3.3                      | 4.6                    | Activity No.                                   | G.N. R 983         | N/A                                                                                                    |  |
| aggregate stockpiles,                                                                                                                                                                                                                                                                                                                                                                                                                                                                                      | BP 46              | 2.5                      | 3.8                    | 24(ii)                                         | ĺ                  |                                                                                                        |  |
| topsoil stockpiles,<br>container stores,                                                                                                                                                                                                                                                                                                                                                                                                                                                                   | BP 59              | 3.0                      | 4.3                    | Х                                              |                    |                                                                                                        |  |
| crushing and screening                                                                                                                                                                                                                                                                                                                                                                                                                                                                                     | BP 13              | 7.7                      | 9.5                    |                                                |                    |                                                                                                        |  |
| area, office and support                                                                                                                                                                                                                                                                                                                                                                                                                                                                                   | BP 14              | 12.6                     | 14.9                   |                                                |                    |                                                                                                        |  |
| facilities, haul roads, overburden placement,                                                                                                                                                                                                                                                                                                                                                                                                                                                              | BP 51              | 3.8                      | 5.2                    | Activity No. 27                                | G.N. R 983         | N/A                                                                                                    |  |
| etc.                                                                                                                                                                                                                                                                                                                                                                                                                                                                                                       | BP SS1             | 0.3                      | 1.3                    | ^                                              |                    |                                                                                                        |  |
| Understand site drainage and manage                                                                                                                                                                                                                                                                                                                                                                                                                                                                        | Note:              |                          |                        |                                                |                    |                                                                                                        |  |

|     | stormwater (e.g. construct sediment                           | * Borrow Pit Area = total area to be mined           | Activity No. 30   | G.N. R 983 | N/A        |
|-----|---------------------------------------------------------------|------------------------------------------------------|-------------------|------------|------------|
|     | holding basins and                                            | ** Management Area = Allowance of 10% of borrow pit  | X                 |            |            |
|     | divert up-slope water                                         | area for topsoil stockpile and tha for working space |                   | 1          |            |
|     | around the mining                                             | (i.e. entire borrow pit footprint)                   |                   |            |            |
|     | area);                                                        |                                                      |                   | i i        |            |
| •   | Construction of access                                        |                                                      |                   |            |            |
|     | and haul roads;                                               |                                                      | Activity No.      | G.N. R 983 | N/A        |
| •   | Site preparation,                                             |                                                      | 56(ii)            | 1 1        |            |
|     | including clearing and                                        |                                                      | X                 | 1 1        |            |
|     | grubbing;                                                     |                                                      |                   | l f        |            |
| •   | Remove and safe                                               |                                                      | li i              | []         |            |
|     | storage (temporary<br>stockpiles) of topsoil                  |                                                      |                   |            |            |
|     | and remaining                                                 |                                                      |                   |            |            |
|     | overburden material for                                       |                                                      | 4 4 4 4           |            |            |
|     | post-mining                                                   |                                                      | Activity No. 4    | G.N. R 984 | N/A        |
|     | rehabilitation;                                               |                                                      | X                 |            |            |
|     | Manage borrow pits,                                           |                                                      |                   |            |            |
|     | including side slopes                                         |                                                      |                   |            |            |
|     | and floor of mined area;                                      |                                                      |                   |            |            |
|     | Process the borrowed                                          |                                                      | Activity No. 15   | G.N. R 984 | N/A        |
|     | material (crushing and                                        |                                                      | X                 |            | 1447       |
|     | screening) for use in                                         |                                                      |                   |            |            |
|     | earthworks;                                                   |                                                      |                   |            |            |
|     | Load the borrow                                               |                                                      |                   |            |            |
|     | material into tipper                                          |                                                      |                   |            |            |
|     | trucks and haul material to pipeline trench, as               |                                                      | Activity          | G.N. R 984 | NA         |
|     | well as other areas                                           |                                                      | No.17(b)          |            |            |
|     | where the material is                                         |                                                      | X                 |            |            |
|     | required                                                      |                                                      |                   | 1 8        |            |
|     | inert and spoil material                                      |                                                      |                   | 4          |            |
|     | to be used to old fill                                        |                                                      |                   |            |            |
|     | borrow area (as                                               |                                                      | 8                 |            |            |
|     | necessary);                                                   |                                                      | Australia Alla A  |            |            |
|     | Post-mining –                                                 |                                                      | Activity No.4     | G.N. R 985 | N/A        |
|     | <ul> <li>Grading of site;</li> </ul>                          |                                                      | (e)(i)(ee)<br>X   |            |            |
|     | Removal of all                                                |                                                      | 1 ^ 1             | 1          |            |
|     | facilities associated with                                    |                                                      |                   |            |            |
|     | mining activities,                                            |                                                      | 1                 |            |            |
|     | and                                                           |                                                      | Activity No.10    | G.N. R 985 | N/A        |
|     | <ul> <li>Stabilise, reinstate<br/>and rehabilitate</li> </ul> |                                                      | (e)(i)            |            | D. Carrier |
|     | borrow areas.                                                 |                                                      | X                 |            |            |
|     | 5517017 510555                                                |                                                      | 1                 | 1          |            |
|     | nining equipment to be                                        |                                                      | 1                 |            |            |
|     | ncludes the following:                                        |                                                      | A shake at 40     |            |            |
|     | Excavators                                                    |                                                      | Activity No.12    | G.N. R 985 | N/A        |
|     | Bull-dozers, front-end                                        |                                                      | (e)(ii)<br>X      |            |            |
|     | oaders, backactors;                                           |                                                      | 1 ^ 1             |            |            |
|     | lipper trucks;                                                |                                                      | 1                 |            |            |
|     | Graders                                                       |                                                      | 1                 | ſ          |            |
|     | Vater trucks; and                                             |                                                      | Activity No.14    | G.N. R 985 | N/A        |
|     | owbed truck                                                   |                                                      | (ii)(a)(e)(i)(ff) |            | W.         |
|     | transporting machines                                         |                                                      | X                 | 88         |            |
| - 0 | n and off site).                                              |                                                      | 1                 |            |            |

|  | Activity No.18(e)(i)(ee) (gg) X | G.N. R 985 | N/A |
|--|---------------------------------|------------|-----|
|--|---------------------------------|------------|-----|