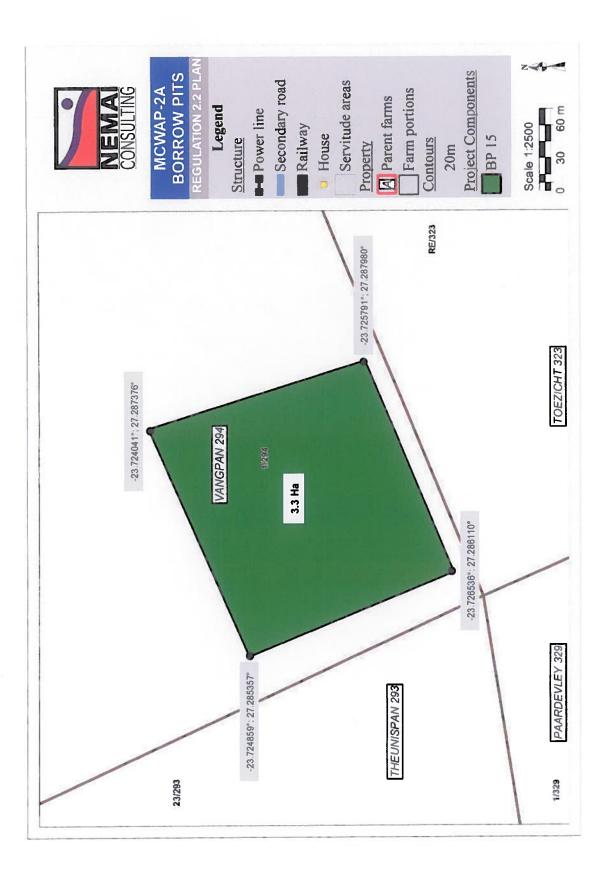

#### 4. **PROJECT DESCRIPTION**

| Farm Name:                                                  | Refer to tables contained                                                            | l in Appendix 6                                              |                                                  |
|-------------------------------------------------------------|--------------------------------------------------------------------------------------|--------------------------------------------------------------|--------------------------------------------------|
| Application area (Ha)                                       | <u>Note:</u><br>* Borrow Pit Area = total a                                          |                                                              |                                                  |
|                                                             | ** Management Area = Incl<br>for topsoil stockpile and 1                             | ludes the borrow pit area, al<br>ha for working space (proje | llowance of 10% of borrow pit a<br>ct footprint) |
|                                                             | Borrow Pit Name                                                                      | Borrow Pit Area (ha)*                                        | Management Area (ha)**                           |
|                                                             | BP 25                                                                                | 14.8                                                         | 17.3                                             |
|                                                             | BP 30                                                                                | 7.2                                                          | 8.9                                              |
|                                                             | BP 35                                                                                | 4.3                                                          | 5.7                                              |
|                                                             | BP 28                                                                                | 4.6                                                          | 6.1                                              |
|                                                             | BP 33                                                                                | 7.6                                                          | 9.4                                              |
|                                                             | BP 41                                                                                | 5.3                                                          | 6.8                                              |
|                                                             | BP 38                                                                                | 7.0                                                          | 8.7                                              |
|                                                             | BP 39                                                                                | 4.5                                                          | 6.0                                              |
|                                                             | BP 42                                                                                | 3.3                                                          | 4.6                                              |
|                                                             | BP 44                                                                                | 5.1                                                          | 6.6                                              |
|                                                             | BP 43                                                                                | 4.3                                                          | 5.7                                              |
|                                                             | BP 53                                                                                | 2.3                                                          | 3.5                                              |
|                                                             | BP 52                                                                                | 7.2                                                          | 8.9                                              |
|                                                             | BP 50                                                                                | 4.4                                                          | 5.8                                              |
|                                                             | BP 48                                                                                | 10.7                                                         | 12.8                                             |
|                                                             | BP 49                                                                                | 5.2                                                          | 6.7                                              |
|                                                             | BP 15                                                                                | 3.3                                                          | 4.6                                              |
|                                                             | BP 46                                                                                | 2.5                                                          | 3.8                                              |
|                                                             | BP 59                                                                                | 3.0                                                          | 4.3                                              |
|                                                             | BP 13                                                                                | 7.7                                                          | 9.5                                              |
|                                                             | BP 14                                                                                | 12.6                                                         | 14.9                                             |
|                                                             | BP 51                                                                                | 3.8                                                          | 5.2                                              |
|                                                             | BP SS1                                                                               | 0.3                                                          | 1.3                                              |
| agisterial district:                                        | Study area is situated in the<br>Thabazimbi Local Municipal                          |                                                              | pality, and in the Lephalale and                 |
| istance and direction from                                  | Thabazimbi, which is situate                                                         | ed approximately 10 km to                                    | the north-east of the first                      |
| earest town                                                 |                                                                                      |                                                              | y 20 km to the east of the last                  |
|                                                             | borrow pit, BP 51.                                                                   |                                                              | y her thin to the east of the last               |
| digit Surveyor General                                      |                                                                                      |                                                              |                                                  |
| ode for each farm portion                                   | Refer to tables contained in .                                                       | Appendix 6                                                   |                                                  |
| cality map                                                  | Attach a locality man at a                                                           |                                                              |                                                  |
|                                                             |                                                                                      |                                                              | 00 and attach as Appendix 2                      |
| scription of the overall                                    | Due to the limited availabilit                                                       | y of water in the Lephalal                                   | e area, the DWS conducted a                      |
| tivity.                                                     | feasibility study (completed in 2010) of the MCWAP to establish how the future water |                                                              |                                                  |
| licate Mining Right, Mining<br>mit, Prospecting right, Bulk | demands could be met. The                                                            | phases of the proposed pro                                   | oject include:                                   |