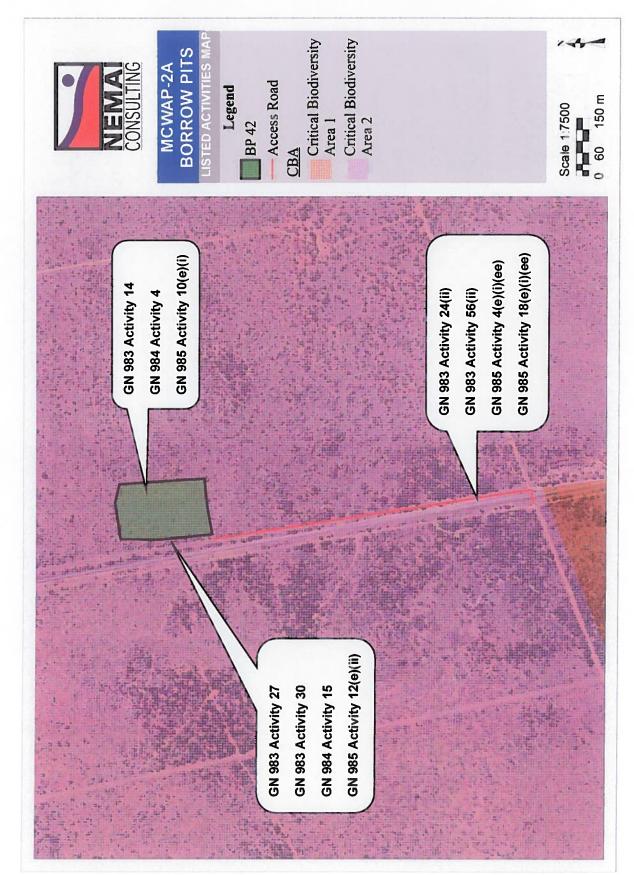

#### 5. **ACTIVITIES TO BE AUTHORISED**

(Please provide copies of Environmental Authorisations obtained for the same property as **Appendix 3**). (For an application for authorisation that involves more than one listed activity that, together, make up one development proposal, all the listed activities pertaining to this application must be indicated. Please note that any authorisation that may result from this application will only cover activities specifically applied for). (Attach a proposed site plan, drawn to a scale acceptable to the competent Authority, showing the location of all the activities to be applied for, as Appendix 4)

| NAME OF ACTIVITY                                                                                                                                                                                                                                                                                                                                                                                                                       | Aerial extent                              | of the Activity                                                           |                           | LISTED                                               | APPLICABLE                       | WASTE                                                                                                              |
|----------------------------------------------------------------------------------------------------------------------------------------------------------------------------------------------------------------------------------------------------------------------------------------------------------------------------------------------------------------------------------------------------------------------------------------|--------------------------------------------|---------------------------------------------------------------------------|---------------------------|------------------------------------------------------|----------------------------------|--------------------------------------------------------------------------------------------------------------------|
|                                                                                                                                                                                                                                                                                                                                                                                                                                        | Ha or m <sup>2</sup>                       |                                                                           |                           | ACTIVITY                                             | LISTING                          | MANAGEMENT                                                                                                         |
| (E.g. For prospecting - drill site, site                                                                                                                                                                                                                                                                                                                                                                                               |                                            |                                                                           |                           |                                                      | NOTICE                           | AUTHORISATION                                                                                                      |
| camp, ablution facility,<br>accommodation, equipment storage,<br>sample storage, site office, access<br>route etcetcetc<br>E.g. for mining excavations,<br>blasting, stockpiles, discard dumps or<br>dams, Loading, hauling and transport<br>Water supply dams and boreholes,<br>accommodation, offices. ablution,<br>stores, workshops, processing plant,<br>storm water control, berms, roads,<br>pipelines, power lines, conveyors, |                                            |                                                                           |                           | (Mark with an X<br>where applicable or<br>affected). | (GNR 983, GNR<br>985 or GNR 985) | (Indicate whether an<br>authorisation is required<br>in terms of the Waste<br>Management Act).<br>(Mark with an X) |
| etcetc.)<br>Mining - sourcing                                                                                                                                                                                                                                                                                                                                                                                                          |                                            |                                                                           |                           | Activity                                             | G.N. R 983                       | N/A                                                                                                                |
| construction material for<br>borrow areas.                                                                                                                                                                                                                                                                                                                                                                                             | Borrow<br>Pit Name                         | Borrow Pit Area<br>(ha)*                                                  | Management Area<br>(ha)** | No.12(ii)(a)                                         | 0.11. 11 303                     | NG                                                                                                                 |
| The mineres activity and the                                                                                                                                                                                                                                                                                                                                                                                                           | BP 25                                      | 14.8                                                                      | 17.3                      |                                                      |                                  |                                                                                                                    |
| The primary activities related<br>o the mining of suitable                                                                                                                                                                                                                                                                                                                                                                             | BP 30                                      | 7.2                                                                       | 8.9                       |                                                      |                                  |                                                                                                                    |
| construction material include                                                                                                                                                                                                                                                                                                                                                                                                          | BP 35                                      | 4.3                                                                       | 5.7                       | Activity No.14                                       | G.N. R 983                       | N/A                                                                                                                |
| he following:                                                                                                                                                                                                                                                                                                                                                                                                                          | BP 28                                      | 4.6                                                                       | 6.1                       | X                                                    | G.N. IX 303                      | N/A                                                                                                                |
| Complete detailed                                                                                                                                                                                                                                                                                                                                                                                                                      | BP 33                                      | 7.6                                                                       | 9.4                       |                                                      |                                  |                                                                                                                    |
| geotechnical<br>Investigations;                                                                                                                                                                                                                                                                                                                                                                                                        | BP 41                                      | 5.3                                                                       | 6.8                       |                                                      |                                  |                                                                                                                    |
| Complete negotiations                                                                                                                                                                                                                                                                                                                                                                                                                  | BP 38                                      | 7.0                                                                       | 8.7                       |                                                      |                                  |                                                                                                                    |
| with affected                                                                                                                                                                                                                                                                                                                                                                                                                          | BP 39                                      | 4.5                                                                       | 6.0                       | Activity No.19                                       | G.N. R 983                       | N/A                                                                                                                |
| landowners;                                                                                                                                                                                                                                                                                                                                                                                                                            | BP 42                                      | 3.3                                                                       | 4.6                       | x                                                    |                                  |                                                                                                                    |
| Contractor to confirm<br>the mining process and                                                                                                                                                                                                                                                                                                                                                                                        | BP 44                                      | 5.1                                                                       | 6.6                       |                                                      |                                  |                                                                                                                    |
| to develop a mining                                                                                                                                                                                                                                                                                                                                                                                                                    | BP 43                                      | 4.3                                                                       | 5.7                       |                                                      |                                  |                                                                                                                    |
| method statement;                                                                                                                                                                                                                                                                                                                                                                                                                      | BP 53                                      | 2.3                                                                       | 3.5                       |                                                      |                                  |                                                                                                                    |
| Contractor to develop                                                                                                                                                                                                                                                                                                                                                                                                                  | BP 52                                      | 7.2                                                                       | 8.9                       | Activity No.                                         | G.N. R 983                       | N/A                                                                                                                |
| Mining Plan, which<br>includes the layout of                                                                                                                                                                                                                                                                                                                                                                                           | BP 50                                      | 4.4                                                                       | 5.8                       | 24(ii)<br>X                                          |                                  |                                                                                                                    |
| mining activities and                                                                                                                                                                                                                                                                                                                                                                                                                  | BP 48                                      | 10.7                                                                      | 12.8                      | <b>^</b>                                             |                                  |                                                                                                                    |
| features such as                                                                                                                                                                                                                                                                                                                                                                                                                       | BP 49                                      | 5.2                                                                       | 6.7                       |                                                      |                                  |                                                                                                                    |
| fencing, access<br>arrangements,                                                                                                                                                                                                                                                                                                                                                                                                       | BP 15                                      | 3.3                                                                       | 4.6                       | Activity No. 07                                      | 0.11 5.000                       |                                                                                                                    |
| aggregate stockpiles,                                                                                                                                                                                                                                                                                                                                                                                                                  | BP 46                                      | 2.5                                                                       | 3.8                       | Activity No. 27<br>X                                 | G.N. R 983                       | N/A                                                                                                                |
| topsoil stockpiles,                                                                                                                                                                                                                                                                                                                                                                                                                    | 8P 59                                      | 3.0                                                                       | 4.3                       |                                                      |                                  |                                                                                                                    |
| container stores,                                                                                                                                                                                                                                                                                                                                                                                                                      | BP 13                                      | 7.7                                                                       | 9.5                       |                                                      |                                  |                                                                                                                    |
| crushing and screening<br>area, office and support                                                                                                                                                                                                                                                                                                                                                                                     | BP 14                                      | 12.6                                                                      | 14.9                      |                                                      |                                  |                                                                                                                    |
| facilities, haul roads,                                                                                                                                                                                                                                                                                                                                                                                                                | BP 51                                      | 3.8                                                                       |                           | Activity No. 30                                      | G.N. R 983                       | N/A                                                                                                                |
| overburden placement,                                                                                                                                                                                                                                                                                                                                                                                                                  | BP SS1                                     | 0.3                                                                       | 5.2                       | x                                                    |                                  |                                                                                                                    |
| etc.;<br>Understand site<br>drainage and manage<br>stormwater (e.g.<br>construct sediment<br>holding basins and<br>divert up-slope water<br>around the mining<br>area);                                                                                                                                                                                                                                                                | Note:<br>* Borrow Pit Are<br>** Management | ea = total area to be m<br>Area = Allowance of 1<br>stockpile and 1ha for | ined<br>0% of borrow pit  | Activity No.<br>56(ii)<br>X                          | G.N. R 983                       | N/A                                                                                                                |