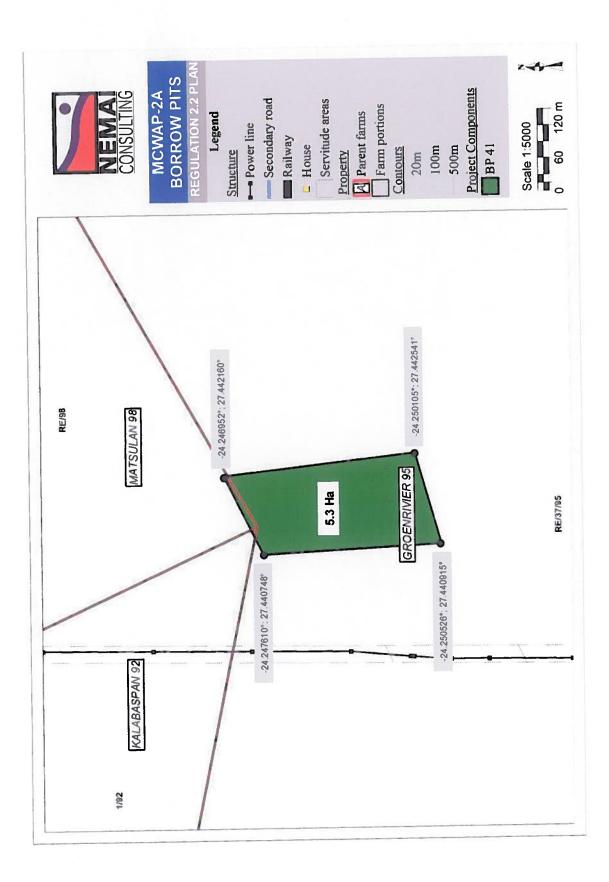

#### 4. **PROJECT DESCRIPTION**

| Farm Name:                                                  | Refer to tables contained                                                            | l in Appendix 6                                              |                                                  |
|-------------------------------------------------------------|--------------------------------------------------------------------------------------|--------------------------------------------------------------|--------------------------------------------------|
| Application area (Ha)                                       | <u>Note:</u><br>* Borrow Pit Area = total a                                          |                                                              |                                                  |
|                                                             | ** Management Area = Incl<br>for topsoil stockpile and 1                             | ludes the borrow pit area, al<br>ha for working space (proje | llowance of 10% of borrow pit a<br>ct footprint) |
|                                                             | Borrow Pit Name                                                                      | Borrow Pit Area (ha)*                                        | Management Area (ha)**                           |
|                                                             | BP 25                                                                                | 14.8                                                         | 17.3                                             |
|                                                             | BP 30                                                                                | 7.2                                                          | 8.9                                              |
|                                                             | BP 35                                                                                | 4.3                                                          | 5.7                                              |
|                                                             | BP 28                                                                                | 4.6                                                          | 6.1                                              |
|                                                             | BP 33                                                                                | 7.6                                                          | 9.4                                              |
|                                                             | BP 41                                                                                | 5.3                                                          | 6.8                                              |
|                                                             | BP 38                                                                                | 7.0                                                          | 8.7                                              |
|                                                             | BP 39                                                                                | 4.5                                                          | 6.0                                              |
|                                                             | BP 42                                                                                | 3.3                                                          | 4.6                                              |
|                                                             | BP 44                                                                                | 5.1                                                          | 6.6                                              |
|                                                             | BP 43                                                                                | 4.3                                                          | 5.7                                              |
|                                                             | BP 53                                                                                | 2.3                                                          | 3.5                                              |
|                                                             | BP 52                                                                                | 7.2                                                          | 8.9                                              |
|                                                             | BP 50                                                                                | 4.4                                                          | 5.8                                              |
|                                                             | BP 48                                                                                | 10.7                                                         | 12.8                                             |
|                                                             | BP 49                                                                                | 5.2                                                          | 6.7                                              |
|                                                             | BP 15                                                                                | 3.3                                                          | 4.6                                              |
|                                                             | BP 46                                                                                | 2.5                                                          | 3.8                                              |
|                                                             | BP 59                                                                                | 3.0                                                          | 4.3                                              |
|                                                             | BP 13                                                                                | 7.7                                                          | 9.5                                              |
|                                                             | BP 14                                                                                | 12.6                                                         | 14.9                                             |
|                                                             | BP 51                                                                                | 3.8                                                          | 5.2                                              |
|                                                             | BP SS1                                                                               | 0.3                                                          | 1.3                                              |
| agisterial district:                                        | Study area is situated in the<br>Thabazimbi Local Municipal                          |                                                              | pality, and in the Lephalale and                 |
| istance and direction from                                  | Thabazimbi, which is situate                                                         | ed approximately 10 km to                                    | the north-east of the first                      |
| earest town                                                 |                                                                                      |                                                              | y 20 km to the east of the last                  |
|                                                             | borrow pit, BP 51.                                                                   |                                                              | y her thin to the east of the last               |
| digit Surveyor General                                      |                                                                                      |                                                              |                                                  |
| ode for each farm portion                                   | Refer to tables contained in .                                                       | Appendix 6                                                   |                                                  |
| cality map                                                  | Attach a locality man at a                                                           |                                                              |                                                  |
|                                                             |                                                                                      |                                                              | 00 and attach as Appendix 2                      |
| scription of the overall                                    | Due to the limited availabilit                                                       | y of water in the Lephalal                                   | e area, the DWS conducted a                      |
| tivity.                                                     | feasibility study (completed in 2010) of the MCWAP to establish how the future water |                                                              |                                                  |
| licate Mining Right, Mining<br>mit, Prospecting right, Bulk | demands could be met. The                                                            | phases of the proposed pro                                   | oject include:                                   |