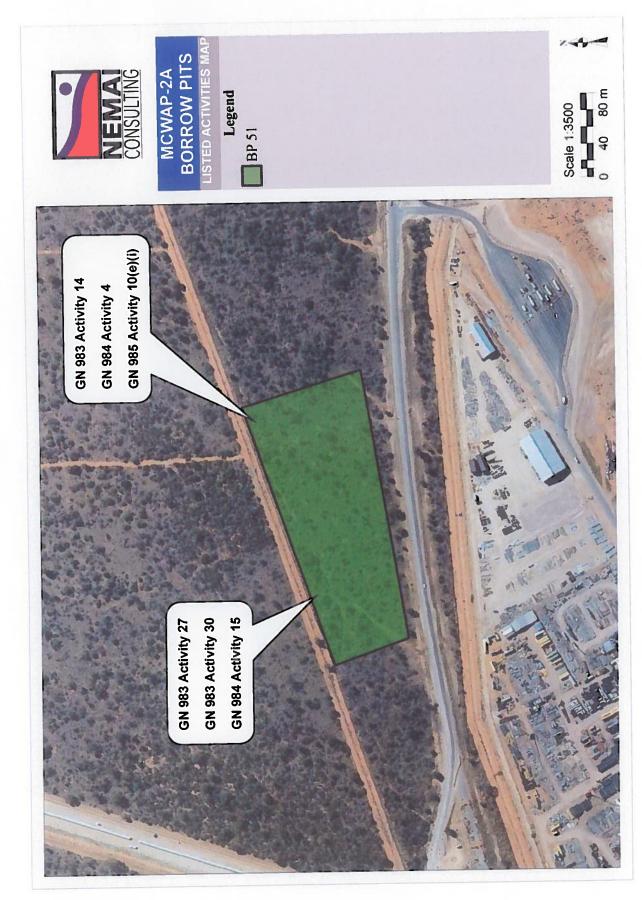

| NAME OF ACTIVITY                                                                                                                                                                                                                                                                                                                                                                                                                       | Aerial extent                              | of the Activity                                                           |                           | LISTED                                               | APPLICABLE                       | WASTE                                                                                                              |
|----------------------------------------------------------------------------------------------------------------------------------------------------------------------------------------------------------------------------------------------------------------------------------------------------------------------------------------------------------------------------------------------------------------------------------------|--------------------------------------------|---------------------------------------------------------------------------|---------------------------|------------------------------------------------------|----------------------------------|--------------------------------------------------------------------------------------------------------------------|
|                                                                                                                                                                                                                                                                                                                                                                                                                                        | Ha or m <sup>2</sup>                       |                                                                           |                           | ACTIVITY                                             | LISTING                          | MANAGEMENT                                                                                                         |
| (E.g. For prospecting - drill site, site                                                                                                                                                                                                                                                                                                                                                                                               |                                            |                                                                           |                           |                                                      | NOTICE                           | AUTHORISATION                                                                                                      |
| camp, ablution facility,<br>accommodation, equipment storage,<br>sample storage, site office, access<br>route etcetcetc<br>E.g. for mining excavations,<br>blasting, stockpiles, discard dumps or<br>dams, Loading, hauling and transport<br>Water supply dams and boreholes,<br>accommodation, offices. ablution,<br>stores, workshops, processing plant,<br>storm water control, berms, roads,<br>pipelines, power lines, conveyors, |                                            |                                                                           |                           | (Mark with an X<br>where applicable or<br>affected). | (GNR 983, GNR<br>985 or GNR 985) | (Indicate whether an<br>authorisation is required<br>in terms of the Waste<br>Management Act).<br>(Mark with an X) |
| etcetc.)<br>Mining - sourcing                                                                                                                                                                                                                                                                                                                                                                                                          |                                            |                                                                           |                           | Activity                                             | G.N. R 983                       | N/A                                                                                                                |
| construction material for<br>borrow areas.                                                                                                                                                                                                                                                                                                                                                                                             | Borrow<br>Pit Name                         | Borrow Pit Area<br>(ha)*                                                  | Management Area<br>(ha)** | No.12(ii)(a)                                         | 0.11. 11 303                     | NG                                                                                                                 |
| The mineres activity and the                                                                                                                                                                                                                                                                                                                                                                                                           | BP 25                                      | 14.8                                                                      | 17.3                      |                                                      |                                  |                                                                                                                    |
| The primary activities related<br>o the mining of suitable                                                                                                                                                                                                                                                                                                                                                                             | BP 30                                      | 7.2                                                                       | 8.9                       |                                                      |                                  |                                                                                                                    |
| construction material include                                                                                                                                                                                                                                                                                                                                                                                                          | BP 35                                      | 4.3                                                                       | 5.7                       | Activity No.14                                       | G.N. R 983                       | N/A                                                                                                                |
| he following:                                                                                                                                                                                                                                                                                                                                                                                                                          | BP 28                                      | 4.6                                                                       | 6.1                       | X                                                    | G.N. IX 303                      | N/A                                                                                                                |
| Complete detailed                                                                                                                                                                                                                                                                                                                                                                                                                      | BP 33                                      | 7.6                                                                       | 9.4                       |                                                      |                                  |                                                                                                                    |
| geotechnical<br>Investigations;                                                                                                                                                                                                                                                                                                                                                                                                        | BP 41                                      | 5.3                                                                       | 6.8                       |                                                      |                                  |                                                                                                                    |
| Complete negotiations                                                                                                                                                                                                                                                                                                                                                                                                                  | BP 38                                      | 7.0                                                                       | 8.7                       |                                                      |                                  |                                                                                                                    |
| with affected                                                                                                                                                                                                                                                                                                                                                                                                                          | BP 39                                      | 4.5                                                                       | 6.0                       | Activity No.19                                       | G.N. R 983                       | N/A                                                                                                                |
| landowners;                                                                                                                                                                                                                                                                                                                                                                                                                            | BP 42                                      | 3.3                                                                       | 4.6                       | x                                                    |                                  |                                                                                                                    |
| Contractor to confirm<br>the mining process and                                                                                                                                                                                                                                                                                                                                                                                        | BP 44                                      | 5.1                                                                       | 6.6                       |                                                      |                                  |                                                                                                                    |
| to develop a mining                                                                                                                                                                                                                                                                                                                                                                                                                    | BP 43                                      | 4.3                                                                       | 5.7                       |                                                      |                                  |                                                                                                                    |
| method statement;                                                                                                                                                                                                                                                                                                                                                                                                                      | BP 53                                      | 2.3                                                                       | 3.5                       |                                                      |                                  |                                                                                                                    |
| Contractor to develop                                                                                                                                                                                                                                                                                                                                                                                                                  | BP 52                                      | 7.2                                                                       | 8.9                       | Activity No.                                         | G.N. R 983                       | N/A                                                                                                                |
| Mining Plan, which<br>includes the layout of                                                                                                                                                                                                                                                                                                                                                                                           | BP 50                                      | 4.4                                                                       | 5.8                       | 24(ii)<br>X                                          |                                  |                                                                                                                    |
| mining activities and                                                                                                                                                                                                                                                                                                                                                                                                                  | BP 48                                      | 10.7                                                                      | 12.8                      | <b>^</b>                                             |                                  |                                                                                                                    |
| features such as                                                                                                                                                                                                                                                                                                                                                                                                                       | BP 49                                      | 5.2                                                                       | 6.7                       |                                                      |                                  |                                                                                                                    |
| fencing, access<br>arrangements,                                                                                                                                                                                                                                                                                                                                                                                                       | BP 15                                      | 3.3                                                                       | 4.6                       | Activity No. 07                                      | 0.11 5.000                       |                                                                                                                    |
| aggregate stockpiles,                                                                                                                                                                                                                                                                                                                                                                                                                  | BP 46                                      | 2.5                                                                       | 3.8                       | Activity No. 27<br>X                                 | G.N. R 983                       | N/A                                                                                                                |
| topsoil stockpiles,                                                                                                                                                                                                                                                                                                                                                                                                                    | 8P 59                                      | 3.0                                                                       | 4.3                       |                                                      |                                  |                                                                                                                    |
| container stores,                                                                                                                                                                                                                                                                                                                                                                                                                      | BP 13                                      | 7.7                                                                       | 9.5                       |                                                      |                                  |                                                                                                                    |
| crushing and screening<br>area, office and support                                                                                                                                                                                                                                                                                                                                                                                     | BP 14                                      | 12.6                                                                      | 14.9                      |                                                      |                                  |                                                                                                                    |
| facilities, haul roads,                                                                                                                                                                                                                                                                                                                                                                                                                | BP 51                                      | 3.8                                                                       |                           | Activity No. 30                                      | G.N. R 983                       | N/A                                                                                                                |
| overburden placement,                                                                                                                                                                                                                                                                                                                                                                                                                  | BP SS1                                     | 0.3                                                                       | 5.2                       | x                                                    |                                  |                                                                                                                    |
| etc.;<br>Understand site<br>drainage and manage<br>stormwater (e.g.<br>construct sediment<br>holding basins and<br>divert up-slope water<br>around the mining<br>area);                                                                                                                                                                                                                                                                | Note:<br>* Borrow Pit Are<br>** Management | ea = total area to be m<br>Area = Allowance of 1<br>stockpile and 1ha for | ined<br>0% of borrow pit  | Activity No.<br>56(ii)<br>X                          | G.N. R 983                       | N/A                                                                                                                |