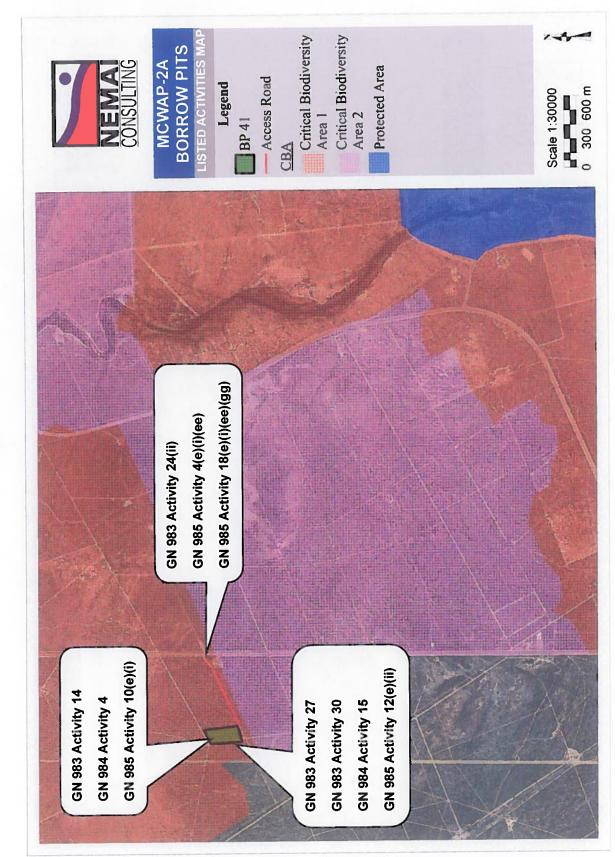

#### 5. **ACTIVITIES TO BE AUTHORISED**

(Please provide copies of Environmental Authorisations obtained for the same property as **Appendix 3**). (For an application for authorisation that involves more than one listed activity that, together, make up one development proposal, all the listed activities pertaining to this application must be indicated. Please note that any authorisation that may result from this application will only cover activities specifically applied for). (Attach a proposed site plan, drawn to a scale acceptable to the competent Authority, showing the location of all the activities to be applied for, as Appendix 4)

| NAME OF ACTIVITY                                                                                                                                                                                                                                                                                                                                                                                                                       | Aerial extent                              | of the Activity                                                           |                           | LISTED                                               | APPLICABLE                       | WASTE                                                                                                              |
|----------------------------------------------------------------------------------------------------------------------------------------------------------------------------------------------------------------------------------------------------------------------------------------------------------------------------------------------------------------------------------------------------------------------------------------|--------------------------------------------|---------------------------------------------------------------------------|---------------------------|------------------------------------------------------|----------------------------------|--------------------------------------------------------------------------------------------------------------------|
|                                                                                                                                                                                                                                                                                                                                                                                                                                        | Ha or m <sup>2</sup>                       |                                                                           |                           | ACTIVITY                                             | LISTING                          | MANAGEMENT                                                                                                         |
| (E.g. For prospecting - drill site, site                                                                                                                                                                                                                                                                                                                                                                                               |                                            |                                                                           |                           |                                                      | NOTICE                           | AUTHORISATION                                                                                                      |
| camp, ablution facility,<br>accommodation, equipment storage,<br>sample storage, site office, access<br>route etcetcetc<br>E.g. for mining excavations,<br>blasting, stockpiles, discard dumps or<br>dams, Loading, hauling and transport<br>Water supply dams and boreholes,<br>accommodation, offices. ablution,<br>stores, workshops, processing plant,<br>storm water control, berms, roads,<br>pipelines, power lines, conveyors, |                                            |                                                                           |                           | (Mark with an X<br>where applicable or<br>affected). | (GNR 983, GNR<br>985 or GNR 985) | (Indicate whether an<br>authorisation is required<br>in terms of the Waste<br>Management Act).<br>(Mark with an X) |
| etcetc.)<br>Mining - sourcing                                                                                                                                                                                                                                                                                                                                                                                                          |                                            |                                                                           |                           | Activity                                             | G.N. R 983                       | N/A                                                                                                                |
| construction material for<br>borrow areas.                                                                                                                                                                                                                                                                                                                                                                                             | Borrow<br>Pit Name                         | Borrow Pit Area<br>(ha)*                                                  | Management Area<br>(ha)** | No.12(ii)(a)                                         | 0.11. 11 303                     | NG                                                                                                                 |
| The mineres activity and the                                                                                                                                                                                                                                                                                                                                                                                                           | BP 25                                      | 14.8                                                                      | 17.3                      |                                                      |                                  |                                                                                                                    |
| The primary activities related<br>o the mining of suitable                                                                                                                                                                                                                                                                                                                                                                             | BP 30                                      | 7.2                                                                       | 8.9                       |                                                      |                                  |                                                                                                                    |
| construction material include                                                                                                                                                                                                                                                                                                                                                                                                          | BP 35                                      | 4.3                                                                       | 5.7                       | Activity No.14                                       | G.N. R 983                       | N/A                                                                                                                |
| he following:                                                                                                                                                                                                                                                                                                                                                                                                                          | BP 28                                      | 4.6                                                                       | 6.1                       | X                                                    | G.N. IX 303                      | N/A                                                                                                                |
| Complete detailed                                                                                                                                                                                                                                                                                                                                                                                                                      | BP 33                                      | 7.6                                                                       | 9.4                       |                                                      |                                  |                                                                                                                    |
| geotechnical<br>Investigations;                                                                                                                                                                                                                                                                                                                                                                                                        | BP 41                                      | 5.3                                                                       | 6.8                       |                                                      |                                  |                                                                                                                    |
| Complete negotiations                                                                                                                                                                                                                                                                                                                                                                                                                  | BP 38                                      | 7.0                                                                       | 8.7                       |                                                      |                                  |                                                                                                                    |
| with affected                                                                                                                                                                                                                                                                                                                                                                                                                          | BP 39                                      | 4.5                                                                       | 6.0                       | Activity No.19                                       | G.N. R 983                       | N/A                                                                                                                |
| landowners;                                                                                                                                                                                                                                                                                                                                                                                                                            | BP 42                                      | 3.3                                                                       | 4.6                       | x                                                    |                                  |                                                                                                                    |
| Contractor to confirm<br>the mining process and                                                                                                                                                                                                                                                                                                                                                                                        | BP 44                                      | 5.1                                                                       | 6.6                       |                                                      |                                  |                                                                                                                    |
| to develop a mining                                                                                                                                                                                                                                                                                                                                                                                                                    | BP 43                                      | 4.3                                                                       | 5.7                       |                                                      |                                  |                                                                                                                    |
| method statement;                                                                                                                                                                                                                                                                                                                                                                                                                      | BP 53                                      | 2.3                                                                       | 3.5                       |                                                      |                                  |                                                                                                                    |
| Contractor to develop                                                                                                                                                                                                                                                                                                                                                                                                                  | BP 52                                      | 7.2                                                                       | 8.9                       | Activity No.                                         | G.N. R 983                       | N/A                                                                                                                |
| Mining Plan, which<br>includes the layout of                                                                                                                                                                                                                                                                                                                                                                                           | BP 50                                      | 4.4                                                                       | 5.8                       | 24(ii)<br>X                                          |                                  |                                                                                                                    |
| mining activities and                                                                                                                                                                                                                                                                                                                                                                                                                  | BP 48                                      | 10.7                                                                      | 12.8                      | <b>^</b>                                             |                                  |                                                                                                                    |
| features such as                                                                                                                                                                                                                                                                                                                                                                                                                       | BP 49                                      | 5.2                                                                       | 6.7                       |                                                      |                                  |                                                                                                                    |
| fencing, access<br>arrangements,                                                                                                                                                                                                                                                                                                                                                                                                       | BP 15                                      | 3.3                                                                       | 4.6                       | Activity No. 07                                      | 0.11 5.000                       |                                                                                                                    |
| aggregate stockpiles,                                                                                                                                                                                                                                                                                                                                                                                                                  | BP 46                                      | 2.5                                                                       | 3.8                       | Activity No. 27<br>X                                 | G.N. R 983                       | N/A                                                                                                                |
| topsoil stockpiles,                                                                                                                                                                                                                                                                                                                                                                                                                    | 8P 59                                      | 3.0                                                                       | 4.3                       |                                                      |                                  |                                                                                                                    |
| container stores,                                                                                                                                                                                                                                                                                                                                                                                                                      | BP 13                                      | 7.7                                                                       | 9.5                       |                                                      |                                  |                                                                                                                    |
| crushing and screening<br>area, office and support                                                                                                                                                                                                                                                                                                                                                                                     | BP 14                                      | 12.6                                                                      | 14.9                      |                                                      |                                  |                                                                                                                    |
| facilities, haul roads,                                                                                                                                                                                                                                                                                                                                                                                                                | BP 51                                      | 3.8                                                                       |                           | Activity No. 30                                      | G.N. R 983                       | N/A                                                                                                                |
| overburden placement,                                                                                                                                                                                                                                                                                                                                                                                                                  | BP SS1                                     | 0.3                                                                       | 5.2                       | x                                                    |                                  |                                                                                                                    |
| etc.;<br>Understand site<br>drainage and manage<br>stormwater (e.g.<br>construct sediment<br>holding basins and<br>divert up-slope water<br>around the mining<br>area);                                                                                                                                                                                                                                                                | Note:<br>* Borrow Pit Are<br>** Management | ea = total area to be m<br>Area = Allowance of 1<br>stockpile and 1ha for | ined<br>0% of borrow pit  | Activity No.<br>56(ii)<br>X                          | G.N. R 983                       | N/A                                                                                                                |