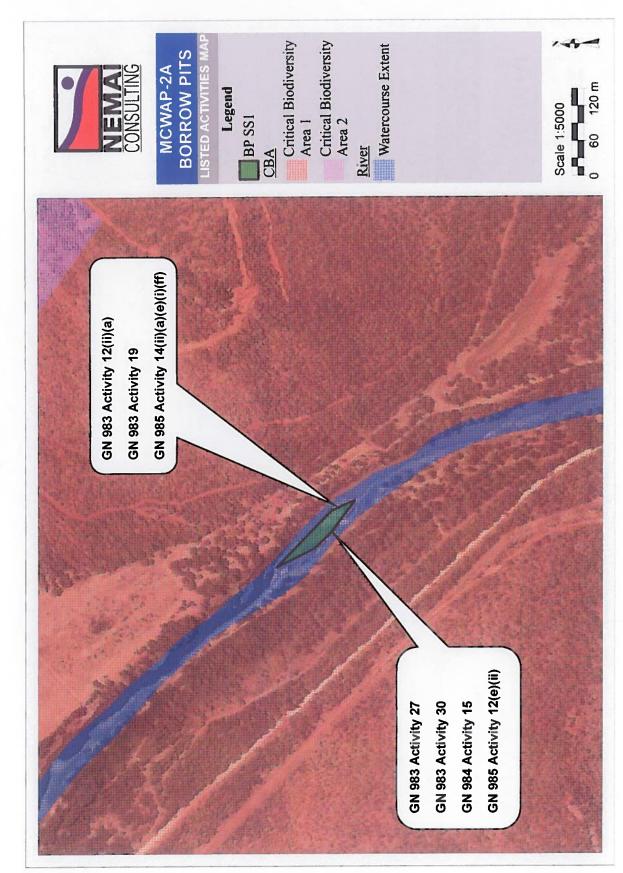

| NAME OF ACTIVITY                                                                                                                                                                                                                                                                                                                                                                                                                       | Aerial extent                              | of the Activity                                                           |                           | LISTED                                               | APPLICABLE                       | WASTE                                                                                                              |
|----------------------------------------------------------------------------------------------------------------------------------------------------------------------------------------------------------------------------------------------------------------------------------------------------------------------------------------------------------------------------------------------------------------------------------------|--------------------------------------------|---------------------------------------------------------------------------|---------------------------|------------------------------------------------------|----------------------------------|--------------------------------------------------------------------------------------------------------------------|
|                                                                                                                                                                                                                                                                                                                                                                                                                                        | Ha or m <sup>2</sup>                       |                                                                           |                           | ACTIVITY                                             | LISTING                          | MANAGEMENT                                                                                                         |
| (E.g. For prospecting - drill site, site                                                                                                                                                                                                                                                                                                                                                                                               |                                            |                                                                           |                           |                                                      | NOTICE                           | AUTHORISATION                                                                                                      |
| camp, ablution facility,<br>accommodation, equipment storage,<br>sample storage, site office, access<br>route etcetcetc<br>E.g. for mining excavations,<br>blasting, stockpiles, discard dumps or<br>dams, Loading, hauling and transport<br>Water supply dams and boreholes,<br>accommodation, offices. ablution,<br>stores, workshops, processing plant,<br>storm water control, berms, roads,<br>pipelines, power lines, conveyors, |                                            |                                                                           |                           | (Mark with an X<br>where applicable or<br>affected). | (GNR 983, GNR<br>985 or GNR 985) | (Indicate whether an<br>authorisation is required<br>in terms of the Waste<br>Management Act).<br>(Mark with an X) |
| etcetc.)<br>Mining - sourcing                                                                                                                                                                                                                                                                                                                                                                                                          |                                            |                                                                           |                           | Activity                                             | G.N. R 983                       | N/A                                                                                                                |
| construction material for<br>borrow areas.                                                                                                                                                                                                                                                                                                                                                                                             | Borrow<br>Pit Name                         | Borrow Pit Area<br>(ha)*                                                  | Management Area<br>(ha)** | No.12(ii)(a)                                         | 0.11. 11 303                     | NG                                                                                                                 |
| The mineres activity and the                                                                                                                                                                                                                                                                                                                                                                                                           | BP 25                                      | 14.8                                                                      | 17.3                      |                                                      |                                  |                                                                                                                    |
| The primary activities related<br>o the mining of suitable                                                                                                                                                                                                                                                                                                                                                                             | BP 30                                      | 7.2                                                                       | 8.9                       |                                                      |                                  |                                                                                                                    |
| construction material include                                                                                                                                                                                                                                                                                                                                                                                                          | BP 35                                      | 4.3                                                                       | 5.7                       | Activity No.14                                       | G.N. R 983                       | N/A                                                                                                                |
| he following:                                                                                                                                                                                                                                                                                                                                                                                                                          | BP 28                                      | 4.6                                                                       | 6.1                       | X                                                    | G.N. IX 303                      | N/A                                                                                                                |
| Complete detailed                                                                                                                                                                                                                                                                                                                                                                                                                      | BP 33                                      | 7.6                                                                       | 9.4                       |                                                      |                                  |                                                                                                                    |
| geotechnical<br>Investigations;                                                                                                                                                                                                                                                                                                                                                                                                        | BP 41                                      | 5.3                                                                       | 6.8                       |                                                      |                                  |                                                                                                                    |
| Complete negotiations                                                                                                                                                                                                                                                                                                                                                                                                                  | BP 38                                      | 7.0                                                                       | 8.7                       |                                                      |                                  |                                                                                                                    |
| with affected                                                                                                                                                                                                                                                                                                                                                                                                                          | BP 39                                      | 4.5                                                                       | 6.0                       | Activity No.19                                       | G.N. R 983                       | N/A                                                                                                                |
| landowners;                                                                                                                                                                                                                                                                                                                                                                                                                            | BP 42                                      | 3.3                                                                       | 4.6                       | x                                                    |                                  |                                                                                                                    |
| Contractor to confirm<br>the mining process and                                                                                                                                                                                                                                                                                                                                                                                        | BP 44                                      | 5.1                                                                       | 6.6                       |                                                      |                                  |                                                                                                                    |
| to develop a mining                                                                                                                                                                                                                                                                                                                                                                                                                    | BP 43                                      | 4.3                                                                       | 5.7                       |                                                      |                                  |                                                                                                                    |
| method statement;                                                                                                                                                                                                                                                                                                                                                                                                                      | BP 53                                      | 2.3                                                                       | 3.5                       |                                                      |                                  |                                                                                                                    |
| Contractor to develop                                                                                                                                                                                                                                                                                                                                                                                                                  | BP 52                                      | 7.2                                                                       | 8.9                       | Activity No.                                         | G.N. R 983                       | N/A                                                                                                                |
| Mining Plan, which<br>includes the layout of                                                                                                                                                                                                                                                                                                                                                                                           | BP 50                                      | 4.4                                                                       | 5.8                       | 24(ii)<br>X                                          |                                  |                                                                                                                    |
| mining activities and                                                                                                                                                                                                                                                                                                                                                                                                                  | BP 48                                      | 10.7                                                                      | 12.8                      | <b>^</b>                                             |                                  |                                                                                                                    |
| features such as                                                                                                                                                                                                                                                                                                                                                                                                                       | BP 49                                      | 5.2                                                                       | 6.7                       |                                                      |                                  |                                                                                                                    |
| fencing, access<br>arrangements,                                                                                                                                                                                                                                                                                                                                                                                                       | BP 15                                      | 3.3                                                                       | 4.6                       | Activity No. 07                                      | 0.11 5.000                       |                                                                                                                    |
| aggregate stockpiles,                                                                                                                                                                                                                                                                                                                                                                                                                  | BP 46                                      | 2.5                                                                       | 3.8                       | Activity No. 27<br>X                                 | G.N. R 983                       | N/A                                                                                                                |
| topsoil stockpiles,                                                                                                                                                                                                                                                                                                                                                                                                                    | 8P 59                                      | 3.0                                                                       | 4.3                       |                                                      |                                  |                                                                                                                    |
| container stores,                                                                                                                                                                                                                                                                                                                                                                                                                      | BP 13                                      | 7.7                                                                       | 9.5                       |                                                      |                                  |                                                                                                                    |
| crushing and screening<br>area, office and support                                                                                                                                                                                                                                                                                                                                                                                     | BP 14                                      | 12.6                                                                      | 14.9                      |                                                      |                                  |                                                                                                                    |
| facilities, haul roads,                                                                                                                                                                                                                                                                                                                                                                                                                | BP 51                                      | 3.8                                                                       |                           | Activity No. 30                                      | G.N. R 983                       | N/A                                                                                                                |
| overburden placement,                                                                                                                                                                                                                                                                                                                                                                                                                  | BP SS1                                     | 0.3                                                                       | 5.2                       | x                                                    |                                  |                                                                                                                    |
| etc.;<br>Understand site<br>drainage and manage<br>stormwater (e.g.<br>construct sediment<br>holding basins and<br>divert up-slope water<br>around the mining<br>area);                                                                                                                                                                                                                                                                | Note:<br>* Borrow Pit Are<br>** Management | ea = total area to be m<br>Area = Allowance of 1<br>stockpile and 1ha for | ined<br>0% of borrow pit  | Activity No.<br>56(ii)<br>X                          | G.N. R 983                       | N/A                                                                                                                |

| •    | Construction of access                   |           |            |             |       |
|------|------------------------------------------|-----------|------------|-------------|-------|
|      | and haul roads;                          |           |            |             |       |
| •    | Site preparation,                        |           |            |             |       |
|      | including clearing and                   | Activ     | rity No. 4 | G.N. R 984  | N/A   |
|      | grubbing;                                |           | x          |             | 1 NIA |
|      | Remove and safe                          |           |            |             |       |
|      | storage (temporary                       |           |            |             |       |
|      | stockpiles) of topsoil                   |           |            |             |       |
|      | and remaining                            |           |            |             |       |
|      | overburden material for                  | Activi    | ty No. 15  | G.N. R 984  | N/A   |
|      |                                          |           | X          | 0.14.14.304 | PUA   |
|      | post-mining                              |           | ~          |             |       |
|      | rehabilitation;                          |           |            |             |       |
| •    | Manage borrow pits,                      |           |            |             |       |
|      | including side stopes                    |           |            |             |       |
|      | and floor of mined area;                 |           |            | L           |       |
|      | Process the borrowed                     |           |            |             |       |
|      | material (crushing and                   |           |            |             |       |
|      | screening) for use in                    | Activi    | ty No.4    | G.N. R 985  | N/A   |
|      | earthworks;                              |           | ee)(gg)    |             |       |
|      | Load the borrow                          |           | X          |             |       |
|      | material into tipper                     |           |            |             |       |
|      | trucks and haul material                 |           |            |             |       |
|      | to pipeline trench, as                   |           |            |             |       |
|      | well as other areas                      | Activity  | y No.10    | G.N. R 985  | N/A   |
|      | where the material is                    |           | )(i)       |             | 1975  |
|      | required;                                |           | X          |             |       |
|      | Inert and spoil material                 |           |            |             |       |
|      | to be used to old fill                   |           |            | -           |       |
|      | borrow area (as                          |           |            |             |       |
|      | necessary);                              | Activity  | No 12      | G.N. R 985  | N/A   |
|      | Post-mining –                            | (e)       |            | 0.11.12.303 | PUPA  |
|      | <ul> <li>Grading of site;</li> </ul>     |           |            | 1           |       |
|      | <ul> <li>Removal of all</li> </ul>       |           |            |             |       |
|      | facilities                               |           | 1          | [           |       |
|      | associated with                          |           |            |             |       |
|      | mining activities;                       | Activity  | No.14      | G.N. R 985  |       |
|      | and                                      |           |            | G.N. R 985  | N/A   |
|      | <ul> <li>Stabilise, reinstate</li> </ul> | (ii)(a)(e |            |             |       |
|      | and rehabilitate                         | X         |            |             |       |
|      | borrow areas.                            |           |            |             |       |
| ho n | nining equipment to be                   | Activ     | /itv       | G.N. R 985  | N/A   |
|      | includes the following:                  | No.18(e)  |            | 0.11.11.505 | INDA  |
|      | Excavators                               | (99       |            |             |       |
|      |                                          | (99<br>X  |            |             |       |
|      | Buil-dozers, front-end                   | ^         |            |             |       |
|      | loaders, backactors;                     |           |            |             |       |
|      | Tipper trucks;                           |           |            | ſ           |       |
|      | Graders                                  |           |            |             |       |
| ١    | Water trucks; and                        |           |            |             |       |
| 1    | _owbed truck                             |           |            |             |       |
|      | transporting machines                    |           |            |             |       |
|      | on and off site).                        |           |            |             |       |
|      |                                          |           |            |             |       |