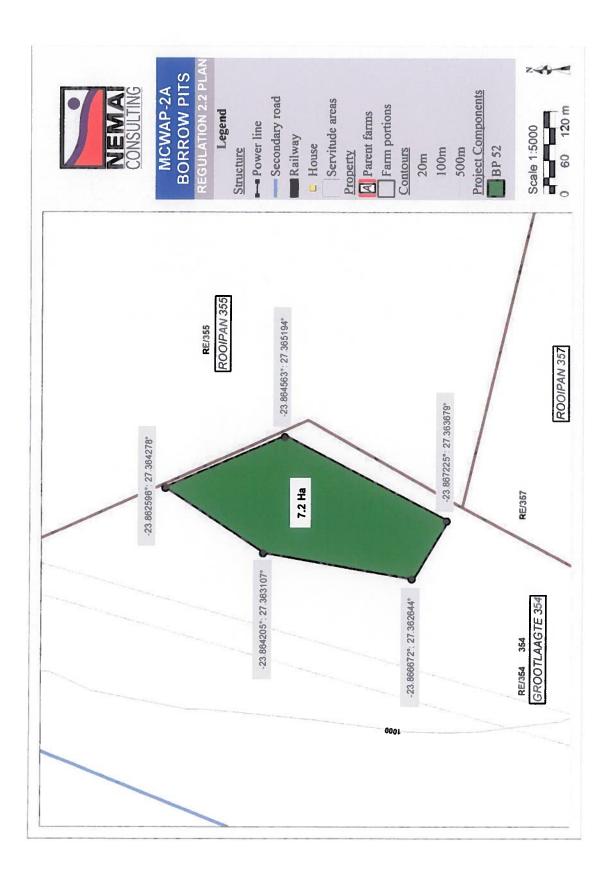

#### 4. **PROJECT DESCRIPTION**

| Farm Name:                                                  | Refer to tables contained                                                            | l in Appendix 6                                              |                                                  |
|-------------------------------------------------------------|--------------------------------------------------------------------------------------|--------------------------------------------------------------|--------------------------------------------------|
| Application area (Ha)                                       | <u>Note:</u><br>* Borrow Pit Area = total a                                          |                                                              |                                                  |
|                                                             | ** Management Area = Incl<br>for topsoil stockpile and 1                             | ludes the borrow pit area, al<br>ha for working space (proje | llowance of 10% of borrow pit a<br>ct footprint) |
|                                                             | Borrow Pit Name                                                                      | Borrow Pit Area (ha)*                                        | Management Area (ha)**                           |
|                                                             | BP 25                                                                                | 14.8                                                         | 17.3                                             |
|                                                             | BP 30                                                                                | 7.2                                                          | 8.9                                              |
|                                                             | BP 35                                                                                | 4.3                                                          | 5.7                                              |
|                                                             | BP 28                                                                                | 4.6                                                          | 6.1                                              |
|                                                             | BP 33                                                                                | 7.6                                                          | 9.4                                              |
|                                                             | BP 41                                                                                | 5.3                                                          | 6.8                                              |
|                                                             | BP 38                                                                                | 7.0                                                          | 8.7                                              |
|                                                             | BP 39                                                                                | 4.5                                                          | 6.0                                              |
|                                                             | BP 42                                                                                | 3.3                                                          | 4.6                                              |
|                                                             | BP 44                                                                                | 5.1                                                          | 6.6                                              |
|                                                             | BP 43                                                                                | 4.3                                                          | 5.7                                              |
|                                                             | BP 53                                                                                | 2.3                                                          | 3.5                                              |
|                                                             | BP 52                                                                                | 7.2                                                          | 8.9                                              |
|                                                             | BP 50                                                                                | 4.4                                                          | 5.8                                              |
|                                                             | BP 48                                                                                | 10.7                                                         | 12.8                                             |
|                                                             | BP 49                                                                                | 5.2                                                          | 6.7                                              |
|                                                             | BP 15                                                                                | 3.3                                                          | 4.6                                              |
|                                                             | BP 46                                                                                | 2.5                                                          | 3.8                                              |
|                                                             | BP 59                                                                                | 3.0                                                          | 4.3                                              |
|                                                             | BP 13                                                                                | 7.7                                                          | 9.5                                              |
|                                                             | BP 14                                                                                | 12.6                                                         | 14.9                                             |
|                                                             | BP 51                                                                                | 3.8                                                          | 5.2                                              |
|                                                             | BP SS1                                                                               | 0.3                                                          | 1.3                                              |
| agisterial district:                                        | Study area is situated in the<br>Thabazimbi Local Municipal                          |                                                              | pality, and in the Lephalale and                 |
| istance and direction from                                  | Thabazimbi, which is situate                                                         | ed approximately 10 km to                                    | the north-east of the first                      |
| earest town                                                 |                                                                                      |                                                              | y 20 km to the east of the last                  |
|                                                             | borrow pit, BP 51.                                                                   |                                                              | y her thin to the east of the last               |
| digit Surveyor General                                      |                                                                                      |                                                              |                                                  |
| ode for each farm portion                                   | Refer to tables contained in .                                                       | Appendix 6                                                   |                                                  |
| cality map                                                  | Attach a locality man at a                                                           |                                                              |                                                  |
|                                                             |                                                                                      |                                                              | 00 and attach as Appendix 2                      |
| scription of the overall                                    | Due to the limited availabilit                                                       | y of water in the Lephalal                                   | e area, the DWS conducted a                      |
| tivity.                                                     | feasibility study (completed in 2010) of the MCWAP to establish how the future water |                                                              |                                                  |
| licate Mining Right, Mining<br>mit, Prospecting right, Bulk | demands could be met. The                                                            | phases of the proposed pro                                   | oject include:                                   |