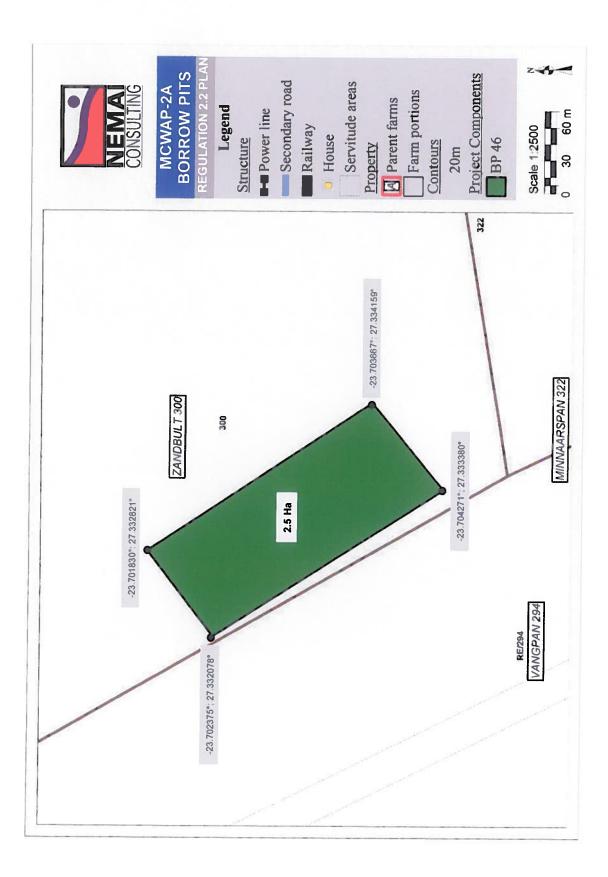

#### 4. **PROJECT DESCRIPTION**

| Farm Name:                                                  | Refer to tables contained                                                            | l in Appendix 6                                              |                                                  |
|-------------------------------------------------------------|--------------------------------------------------------------------------------------|--------------------------------------------------------------|--------------------------------------------------|
| Application area (Ha)                                       | <u>Note:</u><br>* Borrow Pit Area = total a                                          |                                                              |                                                  |
|                                                             | ** Management Area = Incl<br>for topsoil stockpile and 1                             | ludes the borrow pit area, al<br>ha for working space (proje | llowance of 10% of borrow pit a<br>ct footprint) |
|                                                             | Borrow Pit Name                                                                      | Borrow Pit Area (ha)*                                        | Management Area (ha)**                           |
|                                                             | BP 25                                                                                | 14.8                                                         | 17.3                                             |
|                                                             | BP 30                                                                                | 7.2                                                          | 8.9                                              |
|                                                             | BP 35                                                                                | 4.3                                                          | 5.7                                              |
|                                                             | BP 28                                                                                | 4.6                                                          | 6.1                                              |
|                                                             | BP 33                                                                                | 7.6                                                          | 9.4                                              |
|                                                             | BP 41                                                                                | 5.3                                                          | 6.8                                              |
|                                                             | BP 38                                                                                | 7.0                                                          | 8.7                                              |
|                                                             | BP 39                                                                                | 4.5                                                          | 6.0                                              |
|                                                             | BP 42                                                                                | 3.3                                                          | 4.6                                              |
|                                                             | BP 44                                                                                | 5.1                                                          | 6.6                                              |
|                                                             | BP 43                                                                                | 4.3                                                          | 5.7                                              |
|                                                             | BP 53                                                                                | 2.3                                                          | 3.5                                              |
|                                                             | BP 52                                                                                | 7.2                                                          | 8.9                                              |
|                                                             | BP 50                                                                                | 4.4                                                          | 5.8                                              |
|                                                             | BP 48                                                                                | 10.7                                                         | 12.8                                             |
|                                                             | BP 49                                                                                | 5.2                                                          | 6.7                                              |
|                                                             | BP 15                                                                                | 3.3                                                          | 4.6                                              |
|                                                             | BP 46                                                                                | 2.5                                                          | 3.8                                              |
|                                                             | BP 59                                                                                | 3.0                                                          | 4.3                                              |
|                                                             | BP 13                                                                                | 7.7                                                          | 9.5                                              |
|                                                             | BP 14                                                                                | 12.6                                                         | 14.9                                             |
|                                                             | BP 51                                                                                | 3.8                                                          | 5.2                                              |
|                                                             | BP SS1                                                                               | 0.3                                                          | 1.3                                              |
| agisterial district:                                        | Study area is situated in the<br>Thabazimbi Local Municipal                          |                                                              | pality, and in the Lephalale and                 |
| istance and direction from                                  | Thabazimbi, which is situate                                                         | ed approximately 10 km to                                    | the north-east of the first                      |
| earest town                                                 |                                                                                      |                                                              | y 20 km to the east of the last                  |
|                                                             | borrow pit, BP 51.                                                                   |                                                              | y her thin to the east of the last               |
| digit Surveyor General                                      |                                                                                      |                                                              |                                                  |
| ode for each farm portion                                   | Refer to tables contained in .                                                       | Appendix 6                                                   |                                                  |
| cality map                                                  | Attach a locality man at a                                                           |                                                              |                                                  |
|                                                             |                                                                                      |                                                              | 00 and attach as Appendix 2                      |
| scription of the overall                                    | Due to the limited availabilit                                                       | y of water in the Lephalal                                   | e area, the DWS conducted a                      |
| tivity.                                                     | feasibility study (completed in 2010) of the MCWAP to establish how the future water |                                                              |                                                  |
| licate Mining Right, Mining<br>mit, Prospecting right, Bulk | demands could be met. The                                                            | phases of the proposed pro                                   | oject include:                                   |