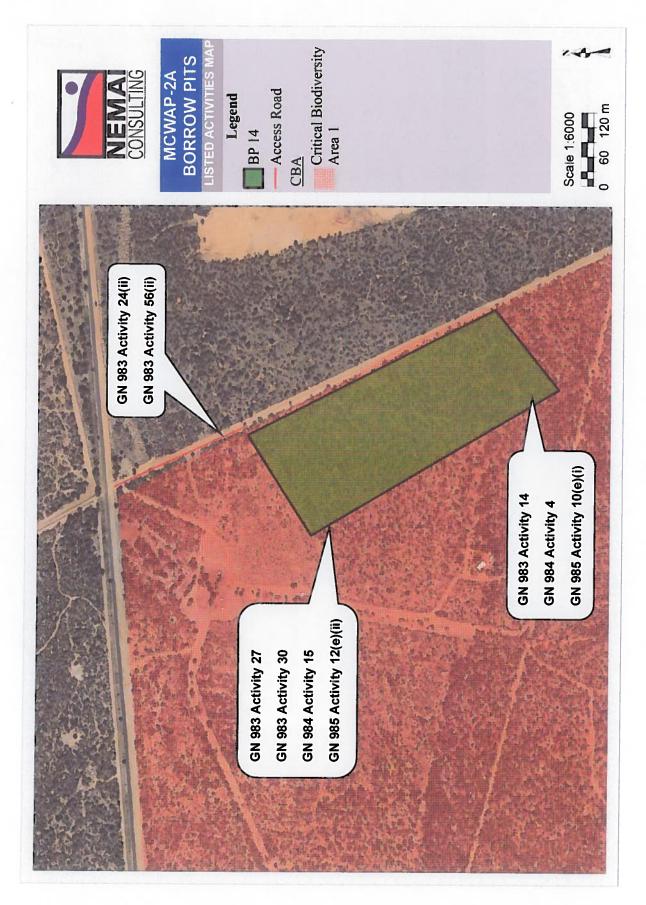

| NAME OF ACTIVITY                                                                                                                                                                                                                                                                                                                                                                                                                       | Aerial extent                              | of the Activity                                                           |                           | LISTED                                               | APPLICABLE                       | WASTE                                                                                                              |
|----------------------------------------------------------------------------------------------------------------------------------------------------------------------------------------------------------------------------------------------------------------------------------------------------------------------------------------------------------------------------------------------------------------------------------------|--------------------------------------------|---------------------------------------------------------------------------|---------------------------|------------------------------------------------------|----------------------------------|--------------------------------------------------------------------------------------------------------------------|
|                                                                                                                                                                                                                                                                                                                                                                                                                                        | Ha or m <sup>2</sup>                       |                                                                           |                           | ACTIVITY                                             | LISTING                          | MANAGEMENT                                                                                                         |
| (E.g. For prospecting - drill site, site                                                                                                                                                                                                                                                                                                                                                                                               |                                            |                                                                           |                           |                                                      | NOTICE                           | AUTHORISATION                                                                                                      |
| camp, ablution facility,<br>accommodation, equipment storage,<br>sample storage, site office, access<br>route etcetcetc<br>E.g. for mining excavations,<br>blasting, stockpiles, discard dumps or<br>dams, Loading, hauling and transport<br>Water supply dams and boreholes,<br>accommodation, offices. ablution,<br>stores, workshops, processing plant,<br>storm water control, berms, roads,<br>pipelines, power lines, conveyors, |                                            |                                                                           |                           | (Mark with an X<br>where applicable or<br>affected). | (GNR 983, GNR<br>985 or GNR 985) | (Indicate whether an<br>authorisation is required<br>in terms of the Waste<br>Management Act).<br>(Mark with an X) |
| etcetc.)<br>Mining - sourcing                                                                                                                                                                                                                                                                                                                                                                                                          |                                            |                                                                           |                           | Activity                                             | G.N. R 983                       | N/A                                                                                                                |
| construction material for<br>borrow areas.                                                                                                                                                                                                                                                                                                                                                                                             | Borrow<br>Pit Name                         | Borrow Pit Area<br>(ha)*                                                  | Management Area<br>(ha)** | No.12(ii)(a)                                         | 0.11. 11 303                     | NG                                                                                                                 |
| The mineres activity and the                                                                                                                                                                                                                                                                                                                                                                                                           | BP 25                                      | 14.8                                                                      | 17.3                      |                                                      |                                  |                                                                                                                    |
| The primary activities related<br>o the mining of suitable                                                                                                                                                                                                                                                                                                                                                                             | BP 30                                      | 7.2                                                                       | 8.9                       |                                                      |                                  |                                                                                                                    |
| construction material include                                                                                                                                                                                                                                                                                                                                                                                                          | BP 35                                      | 4.3                                                                       | 5.7                       | Activity No.14                                       | G.N. R 983                       | N/A                                                                                                                |
| he following:                                                                                                                                                                                                                                                                                                                                                                                                                          | BP 28                                      | 4.6                                                                       | 6.1                       | X                                                    | G.N. IX 303                      | N/A                                                                                                                |
| Complete detailed                                                                                                                                                                                                                                                                                                                                                                                                                      | BP 33                                      | 7.6                                                                       | 9.4                       |                                                      |                                  |                                                                                                                    |
| geotechnical<br>Investigations;                                                                                                                                                                                                                                                                                                                                                                                                        | BP 41                                      | 5.3                                                                       | 6.8                       |                                                      |                                  |                                                                                                                    |
| Complete negotiations                                                                                                                                                                                                                                                                                                                                                                                                                  | BP 38                                      | 7.0                                                                       | 8.7                       |                                                      |                                  |                                                                                                                    |
| with affected                                                                                                                                                                                                                                                                                                                                                                                                                          | BP 39                                      | 4.5                                                                       | 6.0                       | Activity No.19                                       | G.N. R 983                       | N/A                                                                                                                |
| landowners;                                                                                                                                                                                                                                                                                                                                                                                                                            | BP 42                                      | 3.3                                                                       | 4.6                       | x                                                    |                                  |                                                                                                                    |
| Contractor to confirm<br>the mining process and                                                                                                                                                                                                                                                                                                                                                                                        | BP 44                                      | 5.1                                                                       | 6.6                       |                                                      |                                  |                                                                                                                    |
| to develop a mining                                                                                                                                                                                                                                                                                                                                                                                                                    | BP 43                                      | 4.3                                                                       | 5.7                       |                                                      |                                  |                                                                                                                    |
| method statement;                                                                                                                                                                                                                                                                                                                                                                                                                      | BP 53                                      | 2.3                                                                       | 3.5                       |                                                      |                                  |                                                                                                                    |
| Contractor to develop                                                                                                                                                                                                                                                                                                                                                                                                                  | BP 52                                      | 7.2                                                                       | 8.9                       | Activity No.                                         | G.N. R 983                       | N/A                                                                                                                |
| Mining Plan, which<br>includes the layout of                                                                                                                                                                                                                                                                                                                                                                                           | BP 50                                      | 4.4                                                                       | 5.8                       | 24(ii)<br>X                                          |                                  |                                                                                                                    |
| mining activities and                                                                                                                                                                                                                                                                                                                                                                                                                  | BP 48                                      | 10.7                                                                      | 12.8                      | <b>^</b>                                             |                                  |                                                                                                                    |
| features such as                                                                                                                                                                                                                                                                                                                                                                                                                       | BP 49                                      | 5.2                                                                       | 6.7                       |                                                      |                                  |                                                                                                                    |
| fencing, access<br>arrangements,                                                                                                                                                                                                                                                                                                                                                                                                       | BP 15                                      | 3.3                                                                       | 4.6                       | Activity No. 07                                      | 0.11 5.000                       |                                                                                                                    |
| aggregate stockpiles,                                                                                                                                                                                                                                                                                                                                                                                                                  | BP 46                                      | 2.5                                                                       | 3.8                       | Activity No. 27<br>X                                 | G.N. R 983                       | N/A                                                                                                                |
| topsoil stockpiles,                                                                                                                                                                                                                                                                                                                                                                                                                    | 8P 59                                      | 3.0                                                                       | 4.3                       |                                                      |                                  |                                                                                                                    |
| container stores,                                                                                                                                                                                                                                                                                                                                                                                                                      | BP 13                                      | 7.7                                                                       | 9.5                       |                                                      |                                  |                                                                                                                    |
| crushing and screening<br>area, office and support                                                                                                                                                                                                                                                                                                                                                                                     | BP 14                                      | 12.6                                                                      | 14.9                      |                                                      |                                  |                                                                                                                    |
| facilities, haul roads,                                                                                                                                                                                                                                                                                                                                                                                                                | BP 51                                      | 3.8                                                                       |                           | Activity No. 30                                      | G.N. R 983                       | N/A                                                                                                                |
| overburden placement,                                                                                                                                                                                                                                                                                                                                                                                                                  | BP SS1                                     | 0.3                                                                       | 5.2                       | x                                                    |                                  |                                                                                                                    |
| etc.;<br>Understand site<br>drainage and manage<br>stormwater (e.g.<br>construct sediment<br>holding basins and<br>divert up-slope water<br>around the mining<br>area);                                                                                                                                                                                                                                                                | Note:<br>* Borrow Pit Are<br>** Management | ea = total area to be m<br>Area = Allowance of 1<br>stockpile and 1ha for | ined<br>0% of borrow pit  | Activity No.<br>56(ii)<br>X                          | G.N. R 983                       | N/A                                                                                                                |