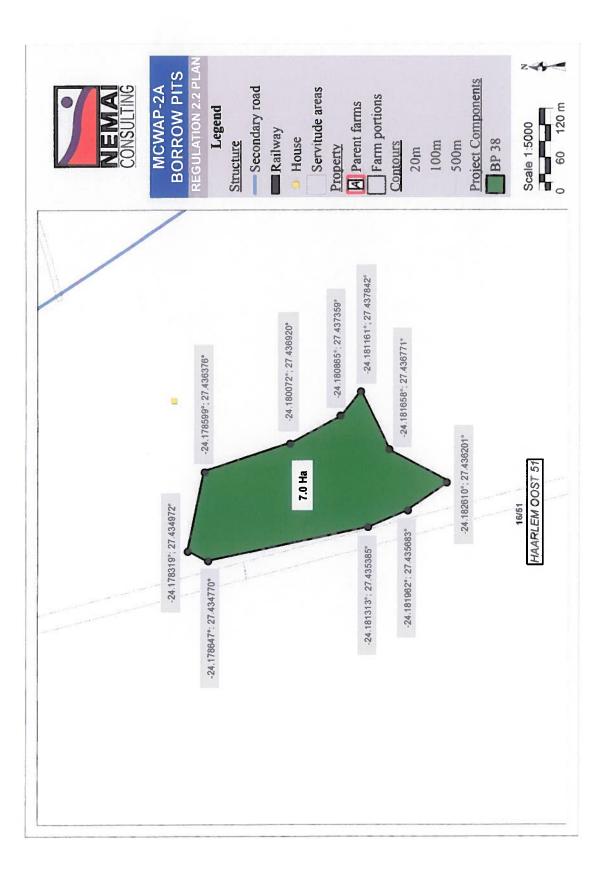

#### 4. **PROJECT DESCRIPTION**

| Farm Name:                                                  | Refer to tables contained                                                            | l in Appendix 6                                              |                                                  |
|-------------------------------------------------------------|--------------------------------------------------------------------------------------|--------------------------------------------------------------|--------------------------------------------------|
| Application area (Ha)                                       | <u>Note:</u><br>* Borrow Pit Area = total a                                          |                                                              |                                                  |
|                                                             | ** Management Area = Incl<br>for topsoil stockpile and 1                             | ludes the borrow pit area, al<br>ha for working space (proje | llowance of 10% of borrow pit a<br>ct footprint) |
|                                                             | Borrow Pit Name                                                                      | Borrow Pit Area (ha)*                                        | Management Area (ha)**                           |
|                                                             | BP 25                                                                                | 14.8                                                         | 17.3                                             |
|                                                             | BP 30                                                                                | 7.2                                                          | 8.9                                              |
|                                                             | BP 35                                                                                | 4.3                                                          | 5.7                                              |
|                                                             | BP 28                                                                                | 4.6                                                          | 6.1                                              |
|                                                             | BP 33                                                                                | 7.6                                                          | 9.4                                              |
|                                                             | BP 41                                                                                | 5.3                                                          | 6.8                                              |
|                                                             | BP 38                                                                                | 7.0                                                          | 8.7                                              |
|                                                             | BP 39                                                                                | 4.5                                                          | 6.0                                              |
|                                                             | BP 42                                                                                | 3.3                                                          | 4.6                                              |
|                                                             | BP 44                                                                                | 5.1                                                          | 6.6                                              |
|                                                             | BP 43                                                                                | 4.3                                                          | 5.7                                              |
|                                                             | BP 53                                                                                | 2.3                                                          | 3.5                                              |
|                                                             | BP 52                                                                                | 7.2                                                          | 8.9                                              |
|                                                             | BP 50                                                                                | 4.4                                                          | 5.8                                              |
|                                                             | BP 48                                                                                | 10.7                                                         | 12.8                                             |
|                                                             | BP 49                                                                                | 5.2                                                          | 6.7                                              |
|                                                             | BP 15                                                                                | 3.3                                                          | 4.6                                              |
|                                                             | BP 46                                                                                | 2.5                                                          | 3.8                                              |
|                                                             | BP 59                                                                                | 3.0                                                          | 4.3                                              |
|                                                             | BP 13                                                                                | 7.7                                                          | 9.5                                              |
|                                                             | BP 14                                                                                | 12.6                                                         | 14.9                                             |
|                                                             | BP 51                                                                                | 3.8                                                          | 5.2                                              |
|                                                             | BP SS1                                                                               | 0.3                                                          | 1.3                                              |
| agisterial district:                                        | Study area is situated in the<br>Thabazimbi Local Municipal                          |                                                              | pality, and in the Lephalale and                 |
| istance and direction from                                  | Thabazimbi, which is situate                                                         | ed approximately 10 km to                                    | the north-east of the first                      |
| earest town                                                 |                                                                                      |                                                              | y 20 km to the east of the last                  |
|                                                             | borrow pit, BP 51.                                                                   |                                                              | y her thin to the east of the last               |
| digit Surveyor General                                      |                                                                                      |                                                              |                                                  |
| ode for each farm portion                                   | Refer to tables contained in .                                                       | Appendix 6                                                   |                                                  |
| cality map                                                  | Attach a locality man at a                                                           |                                                              |                                                  |
|                                                             |                                                                                      |                                                              | 00 and attach as Appendix 2                      |
| scription of the overall                                    | Due to the limited availabilit                                                       | y of water in the Lephalal                                   | e area, the DWS conducted a                      |
| tivity.                                                     | feasibility study (completed in 2010) of the MCWAP to establish how the future water |                                                              |                                                  |
| licate Mining Right, Mining<br>mit, Prospecting right, Bulk | demands could be met. The                                                            | phases of the proposed pro                                   | oject include:                                   |