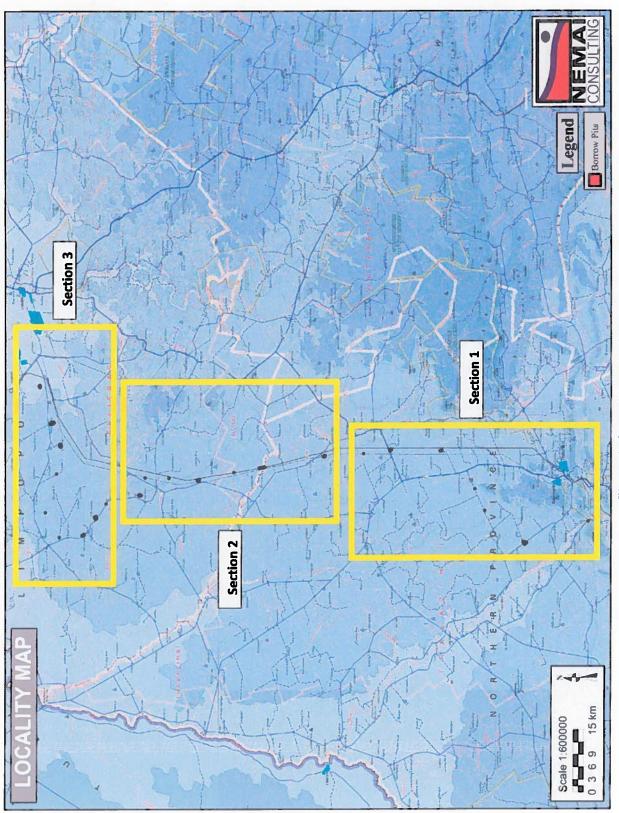

#### 4. **PROJECT DESCRIPTION**

| Farm Name:                                                  | Refer to tables contained                                                            | l in Appendix 6                                              |                                                  |
|-------------------------------------------------------------|--------------------------------------------------------------------------------------|--------------------------------------------------------------|--------------------------------------------------|
| Application area (Ha)                                       | <u>Note:</u><br>* Borrow Pit Area = total a                                          |                                                              |                                                  |
|                                                             | ** Management Area = Incl<br>for topsoil stockpile and 1                             | ludes the borrow pit area, al<br>ha for working space (proje | llowance of 10% of borrow pit a<br>ct footprint) |
|                                                             | Borrow Pit Name                                                                      | Borrow Pit Area (ha)*                                        | Management Area (ha)**                           |
|                                                             | BP 25                                                                                | 14.8                                                         | 17.3                                             |
|                                                             | BP 30                                                                                | 7.2                                                          | 8.9                                              |
|                                                             | BP 35                                                                                | 4.3                                                          | 5.7                                              |
|                                                             | BP 28                                                                                | 4.6                                                          | 6.1                                              |
|                                                             | BP 33                                                                                | 7.6                                                          | 9.4                                              |
|                                                             | BP 41                                                                                | 5.3                                                          | 6.8                                              |
|                                                             | BP 38                                                                                | 7.0                                                          | 8.7                                              |
|                                                             | BP 39                                                                                | 4.5                                                          | 6.0                                              |
|                                                             | BP 42                                                                                | 3.3                                                          | 4.6                                              |
|                                                             | BP 44                                                                                | 5.1                                                          | 6.6                                              |
|                                                             | BP 43                                                                                | 4.3                                                          | 5.7                                              |
|                                                             | BP 53                                                                                | 2.3                                                          | 3.5                                              |
|                                                             | BP 52                                                                                | 7.2                                                          | 8.9                                              |
|                                                             | BP 50                                                                                | 4.4                                                          | 5.8                                              |
|                                                             | BP 48                                                                                | 10.7                                                         | 12.8                                             |
|                                                             | BP 49                                                                                | 5.2                                                          | 6.7                                              |
|                                                             | BP 15                                                                                | 3.3                                                          | 4.6                                              |
|                                                             | BP 46                                                                                | 2.5                                                          | 3.8                                              |
|                                                             | BP 59                                                                                | 3.0                                                          | 4.3                                              |
|                                                             | BP 13                                                                                | 7.7                                                          | 9.5                                              |
|                                                             | BP 14                                                                                | 12.6                                                         | 14.9                                             |
|                                                             | BP 51                                                                                | 3.8                                                          | 5.2                                              |
|                                                             | BP SS1                                                                               | 0.3                                                          | 1.3                                              |
| agisterial district:                                        | Study area is situated in the<br>Thabazimbi Local Municipal                          |                                                              | pality, and in the Lephalale and                 |
| istance and direction from                                  | Thabazimbi, which is situate                                                         | ed approximately 10 km to                                    | the north-east of the first                      |
| earest town                                                 |                                                                                      |                                                              | y 20 km to the east of the last                  |
|                                                             | borrow pit, BP 51.                                                                   |                                                              | y her thin to the east of the last               |
| digit Surveyor General                                      |                                                                                      |                                                              |                                                  |
| ode for each farm portion                                   | Refer to tables contained in .                                                       | Appendix 6                                                   |                                                  |
| cality map                                                  | Attach a locality man at a                                                           |                                                              |                                                  |
|                                                             |                                                                                      |                                                              | 00 and attach as Appendix 2                      |
| scription of the overall                                    | Due to the limited availabilit                                                       | y of water in the Lephalal                                   | e area, the DWS conducted a                      |
| tivity.                                                     | feasibility study (completed in 2010) of the MCWAP to establish how the future water |                                                              |                                                  |
| licate Mining Right, Mining<br>mit, Prospecting right, Bulk | demands could be met. The                                                            | phases of the proposed pro                                   | oject include:                                   |

This Application deals specifically with the borrow pits required for sourcing suitable material to be utilised during the construction phase of the MCWAP-2A. 23 borrow pits have been identified which are located at 5km intervals along the central pipeline to limit haul distances. Due to the cumulative footprint of the borrow pits a **Mining Right** will have to be applied for.