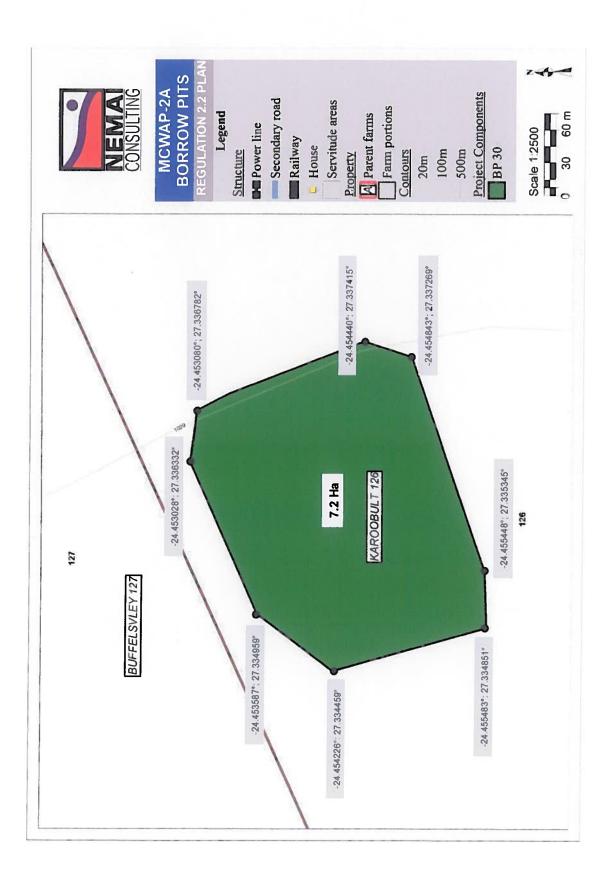

#### 4. **PROJECT DESCRIPTION**

| Farm Name:                                                  | Refer to tables contained                                                            | l in Appendix 6                                              |                                                  |
|-------------------------------------------------------------|--------------------------------------------------------------------------------------|--------------------------------------------------------------|--------------------------------------------------|
| Application area (Ha)                                       | <u>Note:</u><br>* Borrow Pit Area = total a                                          |                                                              |                                                  |
|                                                             | ** Management Area = Incl<br>for topsoil stockpile and 1                             | ludes the borrow pit area, al<br>ha for working space (proje | llowance of 10% of borrow pit a<br>ct footprint) |
|                                                             | Borrow Pit Name                                                                      | Borrow Pit Area (ha)*                                        | Management Area (ha)**                           |
|                                                             | BP 25                                                                                | 14.8                                                         | 17.3                                             |
|                                                             | BP 30                                                                                | 7.2                                                          | 8.9                                              |
|                                                             | BP 35                                                                                | 4.3                                                          | 5.7                                              |
|                                                             | BP 28                                                                                | 4.6                                                          | 6.1                                              |
|                                                             | BP 33                                                                                | 7.6                                                          | 9.4                                              |
|                                                             | BP 41                                                                                | 5.3                                                          | 6.8                                              |
|                                                             | BP 38                                                                                | 7.0                                                          | 8.7                                              |
|                                                             | BP 39                                                                                | 4.5                                                          | 6.0                                              |
|                                                             | BP 42                                                                                | 3.3                                                          | 4.6                                              |
|                                                             | BP 44                                                                                | 5.1                                                          | 6.6                                              |
|                                                             | BP 43                                                                                | 4.3                                                          | 5.7                                              |
|                                                             | BP 53                                                                                | 2.3                                                          | 3.5                                              |
|                                                             | BP 52                                                                                | 7.2                                                          | 8.9                                              |
|                                                             | BP 50                                                                                | 4.4                                                          | 5.8                                              |
|                                                             | BP 48                                                                                | 10.7                                                         | 12.8                                             |
|                                                             | BP 49                                                                                | 5.2                                                          | 6.7                                              |
|                                                             | BP 15                                                                                | 3.3                                                          | 4.6                                              |
|                                                             | BP 46                                                                                | 2.5                                                          | 3.8                                              |
|                                                             | BP 59                                                                                | 3.0                                                          | 4.3                                              |
|                                                             | BP 13                                                                                | 7.7                                                          | 9.5                                              |
|                                                             | BP 14                                                                                | 12.6                                                         | 14.9                                             |
|                                                             | BP 51                                                                                | 3.8                                                          | 5.2                                              |
|                                                             | BP SS1                                                                               | 0.3                                                          | 1.3                                              |
| agisterial district:                                        | Study area is situated in the<br>Thabazimbi Local Municipal                          |                                                              | pality, and in the Lephalale and                 |
| istance and direction from                                  | Thabazimbi, which is situate                                                         | ed approximately 10 km to                                    | the north-east of the first                      |
| earest town                                                 |                                                                                      |                                                              | y 20 km to the east of the last                  |
|                                                             | borrow pit, BP 51.                                                                   |                                                              | y her thin to the east of the last               |
| digit Surveyor General                                      |                                                                                      |                                                              |                                                  |
| ode for each farm portion                                   | Refer to tables contained in .                                                       | Appendix 6                                                   |                                                  |
| cality map                                                  | Attach a locality man at a                                                           |                                                              |                                                  |
|                                                             |                                                                                      |                                                              | 00 and attach as Appendix 2                      |
| scription of the overall                                    | Due to the limited availabilit                                                       | y of water in the Lephalal                                   | e area, the DWS conducted a                      |
| tivity.                                                     | feasibility study (completed in 2010) of the MCWAP to establish how the future water |                                                              |                                                  |
| licate Mining Right, Mining<br>mit, Prospecting right, Bulk | demands could be met. The                                                            | phases of the proposed pro                                   | oject include:                                   |

| NAME OF ACTIVITY                                                                                                                                                                                                                                                                                                                                                                                                                       | Aerial extent                              | of the Activity                                                           |                           | LISTED                                               | APPLICABLE                       | WASTE                                                                                                              |
|----------------------------------------------------------------------------------------------------------------------------------------------------------------------------------------------------------------------------------------------------------------------------------------------------------------------------------------------------------------------------------------------------------------------------------------|--------------------------------------------|---------------------------------------------------------------------------|---------------------------|------------------------------------------------------|----------------------------------|--------------------------------------------------------------------------------------------------------------------|
|                                                                                                                                                                                                                                                                                                                                                                                                                                        | Ha or m <sup>2</sup>                       |                                                                           |                           | ACTIVITY                                             | LISTING                          | MANAGEMENT                                                                                                         |
| (E.g. For prospecting - drill site, site                                                                                                                                                                                                                                                                                                                                                                                               |                                            |                                                                           |                           |                                                      | NOTICE                           | AUTHORISATION                                                                                                      |
| camp, ablution facility,<br>accommodation, equipment storage,<br>sample storage, site office, access<br>route etcetcetc<br>E.g. for mining excavations,<br>blasting, stockpiles, discard dumps or<br>dams, Loading, hauling and transport<br>Water supply dams and boreholes,<br>accommodation, offices. ablution,<br>stores, workshops, processing plant,<br>storm water control, berms, roads,<br>pipelines, power lines, conveyors, |                                            |                                                                           |                           | (Mark with an X<br>where applicable or<br>affected). | (GNR 983, GNR<br>985 or GNR 985) | (Indicate whether an<br>authorisation is required<br>in terms of the Waste<br>Management Act).<br>(Mark with an X) |
| etcetc.)<br>Mining - sourcing                                                                                                                                                                                                                                                                                                                                                                                                          |                                            |                                                                           |                           | Activity                                             | G.N. R 983                       | N/A                                                                                                                |
| construction material for<br>borrow areas.                                                                                                                                                                                                                                                                                                                                                                                             | Borrow<br>Pit Name                         | Borrow Pit Area<br>(ha)*                                                  | Management Area<br>(ha)** | No.12(ii)(a)                                         | 0.11. 11 303                     | NG                                                                                                                 |
| The mineres activity and the                                                                                                                                                                                                                                                                                                                                                                                                           | BP 25                                      | 14.8                                                                      | 17.3                      |                                                      |                                  |                                                                                                                    |
| The primary activities related<br>o the mining of suitable                                                                                                                                                                                                                                                                                                                                                                             | BP 30                                      | 7.2                                                                       | 8.9                       |                                                      |                                  |                                                                                                                    |
| construction material include                                                                                                                                                                                                                                                                                                                                                                                                          | BP 35                                      | 4.3                                                                       | 5.7                       | Activity No.14                                       | G.N. R 983                       | N/A                                                                                                                |
| he following:                                                                                                                                                                                                                                                                                                                                                                                                                          | BP 28                                      | 4.6                                                                       | 6.1                       | X                                                    | G.N. IX 303                      | N/A                                                                                                                |
| Complete detailed                                                                                                                                                                                                                                                                                                                                                                                                                      | BP 33                                      | 7.6                                                                       | 9.4                       |                                                      |                                  |                                                                                                                    |
| geotechnical<br>Investigations;                                                                                                                                                                                                                                                                                                                                                                                                        | BP 41                                      | 5.3                                                                       | 6.8                       |                                                      |                                  |                                                                                                                    |
| Complete negotiations                                                                                                                                                                                                                                                                                                                                                                                                                  | BP 38                                      | 7.0                                                                       | 8.7                       |                                                      |                                  |                                                                                                                    |
| with affected                                                                                                                                                                                                                                                                                                                                                                                                                          | BP 39                                      | 4.5                                                                       | 6.0                       | Activity No.19                                       | G.N. R 983                       | N/A                                                                                                                |
| landowners;                                                                                                                                                                                                                                                                                                                                                                                                                            | BP 42                                      | 3.3                                                                       | 4.6                       | x                                                    |                                  |                                                                                                                    |
| Contractor to confirm<br>the mining process and                                                                                                                                                                                                                                                                                                                                                                                        | BP 44                                      | 5.1                                                                       | 6.6                       |                                                      |                                  |                                                                                                                    |
| to develop a mining                                                                                                                                                                                                                                                                                                                                                                                                                    | BP 43                                      | 4.3                                                                       | 5.7                       |                                                      |                                  |                                                                                                                    |
| method statement;                                                                                                                                                                                                                                                                                                                                                                                                                      | BP 53                                      | 2.3                                                                       | 3.5                       |                                                      |                                  |                                                                                                                    |
| Contractor to develop                                                                                                                                                                                                                                                                                                                                                                                                                  | BP 52                                      | 7.2                                                                       | 8.9                       | Activity No.                                         | G.N. R 983                       | N/A                                                                                                                |
| Mining Plan, which<br>includes the layout of                                                                                                                                                                                                                                                                                                                                                                                           | BP 50                                      | 4.4                                                                       | 5.8                       | 24(ii)<br>X                                          |                                  |                                                                                                                    |
| mining activities and                                                                                                                                                                                                                                                                                                                                                                                                                  | BP 48                                      | 10.7                                                                      | 12.8                      | <b>^</b>                                             |                                  |                                                                                                                    |
| features such as                                                                                                                                                                                                                                                                                                                                                                                                                       | BP 49                                      | 5.2                                                                       | 6.7                       |                                                      |                                  |                                                                                                                    |
| fencing, access<br>arrangements,                                                                                                                                                                                                                                                                                                                                                                                                       | BP 15                                      | 3.3                                                                       | 4.6                       | Activity No. 07                                      | 0.11 5.000                       |                                                                                                                    |
| aggregate stockpiles,                                                                                                                                                                                                                                                                                                                                                                                                                  | BP 46                                      | 2.5                                                                       | 3.8                       | Activity No. 27<br>X                                 | G.N. R 983                       | N/A                                                                                                                |
| topsoil stockpiles,                                                                                                                                                                                                                                                                                                                                                                                                                    | 8P 59                                      | 3.0                                                                       | 4.3                       |                                                      |                                  |                                                                                                                    |
| container stores,                                                                                                                                                                                                                                                                                                                                                                                                                      | BP 13                                      | 7.7                                                                       | 9.5                       |                                                      |                                  |                                                                                                                    |
| crushing and screening<br>area, office and support                                                                                                                                                                                                                                                                                                                                                                                     | BP 14                                      | 12.6                                                                      | 14.9                      |                                                      |                                  |                                                                                                                    |
| facilities, haul roads,                                                                                                                                                                                                                                                                                                                                                                                                                | BP 51                                      | 3.8                                                                       |                           | Activity No. 30                                      | G.N. R 983                       | N/A                                                                                                                |
| overburden placement,                                                                                                                                                                                                                                                                                                                                                                                                                  | BP SS1                                     | 0.3                                                                       | 5.2                       | x                                                    |                                  |                                                                                                                    |
| etc.;<br>Understand site<br>drainage and manage<br>stormwater (e.g.<br>construct sediment<br>holding basins and<br>divert up-slope water<br>around the mining<br>area);                                                                                                                                                                                                                                                                | Note:<br>* Borrow Pit Are<br>** Management | ea = total area to be m<br>Area = Allowance of 1<br>stockpile and 1ha for | ined<br>0% of borrow pit  | Activity No.<br>56(ii)<br>X                          | G.N. R 983                       | N/A                                                                                                                |