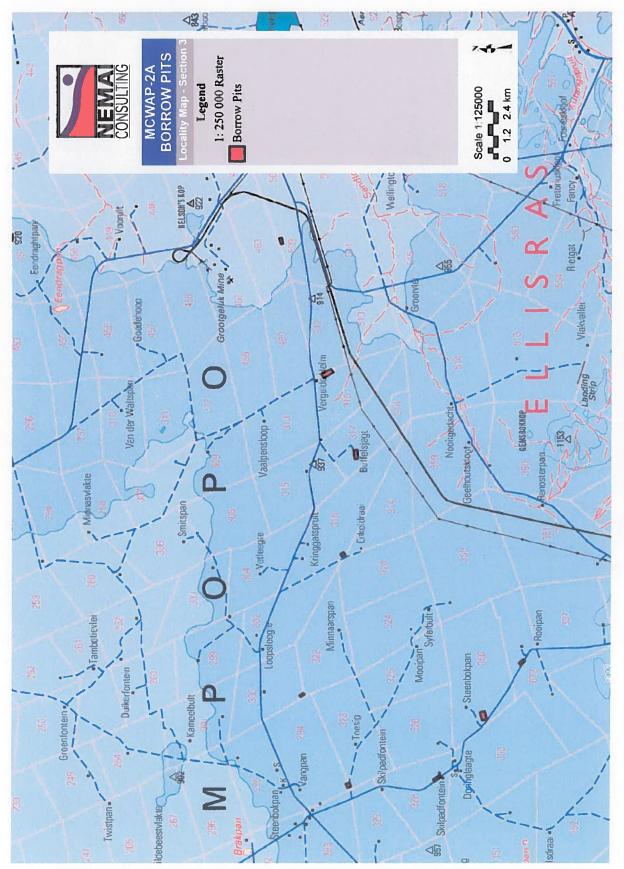

#### 4. **PROJECT DESCRIPTION**

| Farm Name:                                                  | Refer to tables contained                                                            | l in Appendix 6                                              |                                                  |
|-------------------------------------------------------------|--------------------------------------------------------------------------------------|--------------------------------------------------------------|--------------------------------------------------|
| Application area (Ha)                                       | <u>Note:</u><br>* Borrow Pit Area = total a                                          |                                                              |                                                  |
|                                                             | ** Management Area = Incl<br>for topsoil stockpile and 1                             | ludes the borrow pit area, al<br>ha for working space (proje | llowance of 10% of borrow pit a<br>ct footprint) |
|                                                             | Borrow Pit Name                                                                      | Borrow Pit Area (ha)*                                        | Management Area (ha)**                           |
|                                                             | BP 25                                                                                | 14.8                                                         | 17.3                                             |
|                                                             | BP 30                                                                                | 7.2                                                          | 8.9                                              |
|                                                             | BP 35                                                                                | 4.3                                                          | 5.7                                              |
|                                                             | BP 28                                                                                | 4.6                                                          | 6.1                                              |
|                                                             | BP 33                                                                                | 7.6                                                          | 9.4                                              |
|                                                             | BP 41                                                                                | 5.3                                                          | 6.8                                              |
|                                                             | BP 38                                                                                | 7.0                                                          | 8.7                                              |
|                                                             | BP 39                                                                                | 4.5                                                          | 6.0                                              |
|                                                             | BP 42                                                                                | 3.3                                                          | 4.6                                              |
|                                                             | BP 44                                                                                | 5.1                                                          | 6.6                                              |
|                                                             | BP 43                                                                                | 4.3                                                          | 5.7                                              |
|                                                             | BP 53                                                                                | 2.3                                                          | 3.5                                              |
|                                                             | BP 52                                                                                | 7.2                                                          | 8.9                                              |
|                                                             | BP 50                                                                                | 4.4                                                          | 5.8                                              |
|                                                             | BP 48                                                                                | 10.7                                                         | 12.8                                             |
|                                                             | BP 49                                                                                | 5.2                                                          | 6.7                                              |
|                                                             | BP 15                                                                                | 3.3                                                          | 4.6                                              |
|                                                             | BP 46                                                                                | 2.5                                                          | 3.8                                              |
|                                                             | BP 59                                                                                | 3.0                                                          | 4.3                                              |
|                                                             | BP 13                                                                                | 7.7                                                          | 9.5                                              |
|                                                             | BP 14                                                                                | 12.6                                                         | 14.9                                             |
|                                                             | BP 51                                                                                | 3.8                                                          | 5.2                                              |
|                                                             | BP SS1                                                                               | 0.3                                                          | 1.3                                              |
| agisterial district:                                        | Study area is situated in the<br>Thabazimbi Local Municipal                          |                                                              | pality, and in the Lephalale and                 |
| istance and direction from                                  | Thabazimbi, which is situate                                                         | ed approximately 10 km to                                    | the north-east of the first                      |
| earest town                                                 |                                                                                      |                                                              | y 20 km to the east of the last                  |
|                                                             | borrow pit, BP 51.                                                                   |                                                              | y her thin to the east of the last               |
| digit Surveyor General                                      |                                                                                      |                                                              |                                                  |
| ode for each farm portion                                   | Refer to tables contained in .                                                       | Appendix 6                                                   |                                                  |
| cality map                                                  | Attach a locality man at a                                                           |                                                              |                                                  |
|                                                             |                                                                                      |                                                              | 00 and attach as Appendix 2                      |
| scription of the overall                                    | Due to the limited availabilit                                                       | y of water in the Lephalal                                   | e area, the DWS conducted a                      |
| tivity.                                                     | feasibility study (completed in 2010) of the MCWAP to establish how the future water |                                                              |                                                  |
| licate Mining Right, Mining<br>mit, Prospecting right, Bulk | demands could be met. The                                                            | phases of the proposed pro                                   | oject include:                                   |