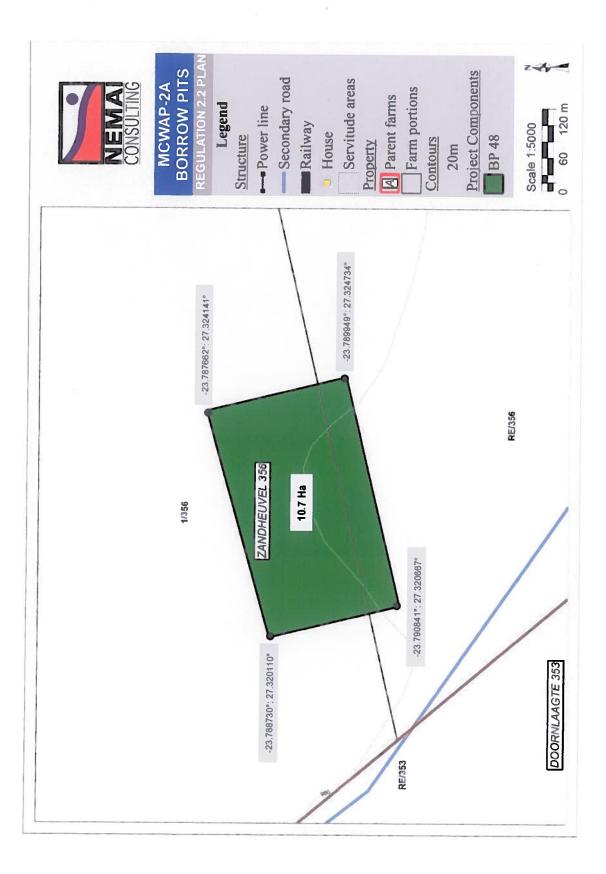

#### 4. **PROJECT DESCRIPTION**

| Farm Name:                                                  | Refer to tables contained                                                            | l in Appendix 6                                              |                                                  |
|-------------------------------------------------------------|--------------------------------------------------------------------------------------|--------------------------------------------------------------|--------------------------------------------------|
| Application area (Ha)                                       | <u>Note:</u><br>* Borrow Pit Area = total a                                          |                                                              |                                                  |
|                                                             | ** Management Area = Incl<br>for topsoil stockpile and 1                             | ludes the borrow pit area, al<br>ha for working space (proje | llowance of 10% of borrow pit a<br>ct footprint) |
|                                                             | Borrow Pit Name                                                                      | Borrow Pit Area (ha)*                                        | Management Area (ha)**                           |
|                                                             | BP 25                                                                                | 14.8                                                         | 17.3                                             |
|                                                             | BP 30                                                                                | 7.2                                                          | 8.9                                              |
|                                                             | BP 35                                                                                | 4.3                                                          | 5.7                                              |
|                                                             | BP 28                                                                                | 4.6                                                          | 6.1                                              |
|                                                             | BP 33                                                                                | 7.6                                                          | 9.4                                              |
|                                                             | BP 41                                                                                | 5.3                                                          | 6.8                                              |
|                                                             | BP 38                                                                                | 7.0                                                          | 8.7                                              |
|                                                             | BP 39                                                                                | 4.5                                                          | 6.0                                              |
|                                                             | BP 42                                                                                | 3.3                                                          | 4.6                                              |
|                                                             | BP 44                                                                                | 5.1                                                          | 6.6                                              |
|                                                             | BP 43                                                                                | 4.3                                                          | 5.7                                              |
|                                                             | BP 53                                                                                | 2.3                                                          | 3.5                                              |
|                                                             | BP 52                                                                                | 7.2                                                          | 8.9                                              |
|                                                             | BP 50                                                                                | 4.4                                                          | 5.8                                              |
|                                                             | BP 48                                                                                | 10.7                                                         | 12.8                                             |
|                                                             | BP 49                                                                                | 5.2                                                          | 6.7                                              |
|                                                             | BP 15                                                                                | 3.3                                                          | 4.6                                              |
|                                                             | BP 46                                                                                | 2.5                                                          | 3.8                                              |
|                                                             | BP 59                                                                                | 3.0                                                          | 4.3                                              |
|                                                             | BP 13                                                                                | 7.7                                                          | 9.5                                              |
|                                                             | BP 14                                                                                | 12.6                                                         | 14.9                                             |
|                                                             | BP 51                                                                                | 3.8                                                          | 5.2                                              |
|                                                             | BP SS1                                                                               | 0.3                                                          | 1.3                                              |
| agisterial district:                                        | Study area is situated in the<br>Thabazimbi Local Municipal                          |                                                              | pality, and in the Lephalale and                 |
| istance and direction from                                  | Thabazimbi, which is situate                                                         | ed approximately 10 km to                                    | the north-east of the first                      |
| earest town                                                 |                                                                                      |                                                              | y 20 km to the east of the last                  |
|                                                             | borrow pit, BP 51.                                                                   |                                                              | y her thin to the east of the last               |
| digit Surveyor General                                      |                                                                                      |                                                              |                                                  |
| ode for each farm portion                                   | Refer to tables contained in .                                                       | Appendix 6                                                   |                                                  |
| cality map                                                  | Attach a locality man at a                                                           |                                                              |                                                  |
|                                                             |                                                                                      |                                                              | 00 and attach as Appendix 2                      |
| scription of the overall                                    | Due to the limited availabilit                                                       | y of water in the Lephalal                                   | e area, the DWS conducted a                      |
| tivity.                                                     | feasibility study (completed in 2010) of the MCWAP to establish how the future water |                                                              |                                                  |
| licate Mining Right, Mining<br>mit, Prospecting right, Bulk | demands could be met. The                                                            | phases of the proposed pro                                   | oject include:                                   |