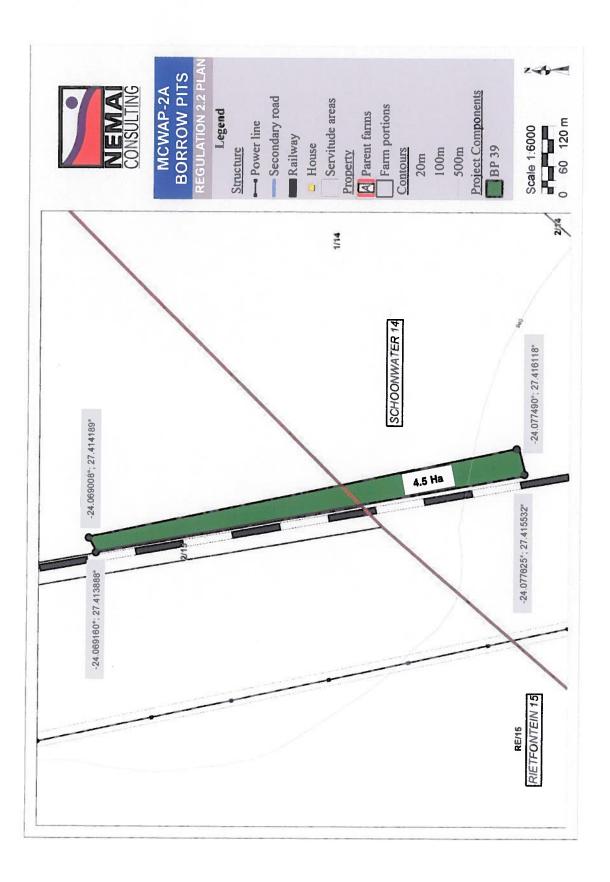

#### 4. **PROJECT DESCRIPTION**

| Farm Name:                                                  | Refer to tables contained                                                            | l in Appendix 6                                              |                                                  |
|-------------------------------------------------------------|--------------------------------------------------------------------------------------|--------------------------------------------------------------|--------------------------------------------------|
| Application area (Ha)                                       | <u>Note:</u><br>* Borrow Pit Area = total a                                          |                                                              |                                                  |
|                                                             | ** Management Area = Incl<br>for topsoil stockpile and 1                             | ludes the borrow pit area, al<br>ha for working space (proje | llowance of 10% of borrow pit a<br>ct footprint) |
|                                                             | Borrow Pit Name                                                                      | Borrow Pit Area (ha)*                                        | Management Area (ha)**                           |
|                                                             | BP 25                                                                                | 14.8                                                         | 17.3                                             |
|                                                             | BP 30                                                                                | 7.2                                                          | 8.9                                              |
|                                                             | BP 35                                                                                | 4.3                                                          | 5.7                                              |
|                                                             | BP 28                                                                                | 4.6                                                          | 6.1                                              |
|                                                             | BP 33                                                                                | 7.6                                                          | 9.4                                              |
|                                                             | BP 41                                                                                | 5.3                                                          | 6.8                                              |
|                                                             | BP 38                                                                                | 7.0                                                          | 8.7                                              |
|                                                             | BP 39                                                                                | 4.5                                                          | 6.0                                              |
|                                                             | BP 42                                                                                | 3.3                                                          | 4.6                                              |
|                                                             | BP 44                                                                                | 5.1                                                          | 6.6                                              |
|                                                             | BP 43                                                                                | 4.3                                                          | 5.7                                              |
|                                                             | BP 53                                                                                | 2.3                                                          | 3.5                                              |
|                                                             | BP 52                                                                                | 7.2                                                          | 8.9                                              |
|                                                             | BP 50                                                                                | 4.4                                                          | 5.8                                              |
|                                                             | BP 48                                                                                | 10.7                                                         | 12.8                                             |
|                                                             | BP 49                                                                                | 5.2                                                          | 6.7                                              |
|                                                             | BP 15                                                                                | 3.3                                                          | 4.6                                              |
|                                                             | BP 46                                                                                | 2.5                                                          | 3.8                                              |
|                                                             | BP 59                                                                                | 3.0                                                          | 4.3                                              |
|                                                             | BP 13                                                                                | 7.7                                                          | 9.5                                              |
|                                                             | BP 14                                                                                | 12.6                                                         | 14.9                                             |
|                                                             | BP 51                                                                                | 3.8                                                          | 5.2                                              |
|                                                             | BP SS1                                                                               | 0.3                                                          | 1.3                                              |
| agisterial district:                                        | Study area is situated in the<br>Thabazimbi Local Municipal                          |                                                              | pality, and in the Lephalale and                 |
| istance and direction from                                  | Thabazimbi, which is situate                                                         | ed approximately 10 km to                                    | the north-east of the first                      |
| earest town                                                 |                                                                                      |                                                              | y 20 km to the east of the last                  |
|                                                             | borrow pit, BP 51.                                                                   |                                                              | y her thin to the east of the last               |
| digit Surveyor General                                      |                                                                                      |                                                              |                                                  |
| ode for each farm portion                                   | Refer to tables contained in .                                                       | Appendix 6                                                   |                                                  |
| cality map                                                  | Attach a locality man at a                                                           |                                                              |                                                  |
|                                                             |                                                                                      |                                                              | 00 and attach as Appendix 2                      |
| scription of the overall                                    | Due to the limited availabilit                                                       | y of water in the Lephalal                                   | e area, the DWS conducted a                      |
| tivity.                                                     | feasibility study (completed in 2010) of the MCWAP to establish how the future water |                                                              |                                                  |
| licate Mining Right, Mining<br>mit, Prospecting right, Bulk | demands could be met. The                                                            | phases of the proposed pro                                   | oject include:                                   |