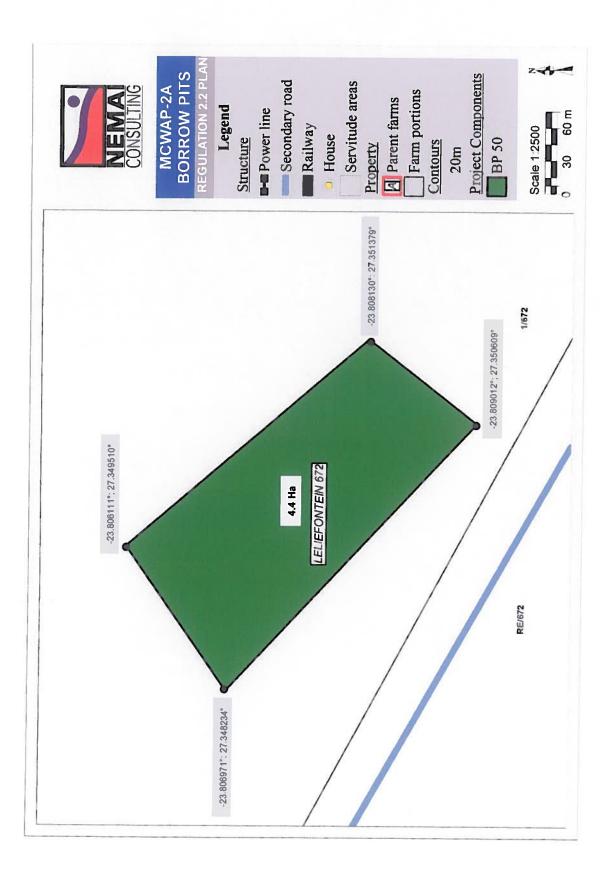

#### 4. **PROJECT DESCRIPTION**

| Farm Name:                                                  | Refer to tables contained                                                            | l in Appendix 6                                              |                                                  |
|-------------------------------------------------------------|--------------------------------------------------------------------------------------|--------------------------------------------------------------|--------------------------------------------------|
| Application area (Ha)                                       | <u>Note:</u><br>* Borrow Pit Area = total a                                          |                                                              |                                                  |
|                                                             | ** Management Area = Incl<br>for topsoil stockpile and 1                             | ludes the borrow pit area, al<br>ha for working space (proje | llowance of 10% of borrow pit a<br>ct footprint) |
|                                                             | Borrow Pit Name                                                                      | Borrow Pit Area (ha)*                                        | Management Area (ha)**                           |
|                                                             | BP 25                                                                                | 14.8                                                         | 17.3                                             |
|                                                             | BP 30                                                                                | 7.2                                                          | 8.9                                              |
|                                                             | BP 35                                                                                | 4.3                                                          | 5.7                                              |
|                                                             | BP 28                                                                                | 4.6                                                          | 6.1                                              |
|                                                             | BP 33                                                                                | 7.6                                                          | 9.4                                              |
|                                                             | BP 41                                                                                | 5.3                                                          | 6.8                                              |
|                                                             | BP 38                                                                                | 7.0                                                          | 8.7                                              |
|                                                             | BP 39                                                                                | 4.5                                                          | 6.0                                              |
|                                                             | BP 42                                                                                | 3.3                                                          | 4.6                                              |
|                                                             | BP 44                                                                                | 5.1                                                          | 6.6                                              |
|                                                             | BP 43                                                                                | 4.3                                                          | 5.7                                              |
|                                                             | BP 53                                                                                | 2.3                                                          | 3.5                                              |
|                                                             | BP 52                                                                                | 7.2                                                          | 8.9                                              |
|                                                             | BP 50                                                                                | 4.4                                                          | 5.8                                              |
|                                                             | BP 48                                                                                | 10.7                                                         | 12.8                                             |
|                                                             | BP 49                                                                                | 5.2                                                          | 6.7                                              |
|                                                             | BP 15                                                                                | 3.3                                                          | 4.6                                              |
|                                                             | BP 46                                                                                | 2.5                                                          | 3.8                                              |
|                                                             | BP 59                                                                                | 3.0                                                          | 4.3                                              |
|                                                             | BP 13                                                                                | 7.7                                                          | 9.5                                              |
|                                                             | BP 14                                                                                | 12.6                                                         | 14.9                                             |
|                                                             | BP 51                                                                                | 3.8                                                          | 5.2                                              |
|                                                             | BP SS1                                                                               | 0.3                                                          | 1.3                                              |
| agisterial district:                                        | Study area is situated in the<br>Thabazimbi Local Municipal                          |                                                              | pality, and in the Lephalale and                 |
| istance and direction from                                  | Thabazimbi, which is situate                                                         | ed approximately 10 km to                                    | the north-east of the first                      |
| earest town                                                 |                                                                                      |                                                              | y 20 km to the east of the last                  |
|                                                             | borrow pit, BP 51.                                                                   |                                                              | y her thin to the east of the last               |
| digit Surveyor General                                      |                                                                                      |                                                              |                                                  |
| ode for each farm portion                                   | Refer to tables contained in .                                                       | Appendix 6                                                   |                                                  |
| cality map                                                  | Attach a locality man at a                                                           |                                                              |                                                  |
|                                                             |                                                                                      |                                                              | 00 and attach as Appendix 2                      |
| scription of the overall                                    | Due to the limited availabilit                                                       | y of water in the Lephalal                                   | e area, the DWS conducted a                      |
| tivity.                                                     | feasibility study (completed in 2010) of the MCWAP to establish how the future water |                                                              |                                                  |
| licate Mining Right, Mining<br>mit, Prospecting right, Bulk | demands could be met. The                                                            | phases of the proposed pro                                   | oject include:                                   |