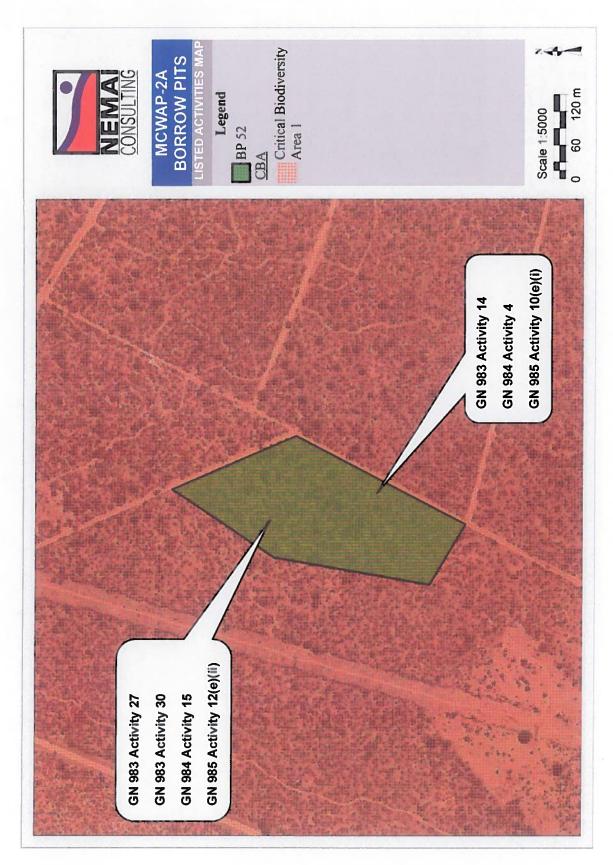

| NAME OF ACTIVITY                                                                                                                                                                                                                                                                                                                                                                                                                       | Aerial extent                              | of the Activity                                                           |                           | LISTED                                               | APPLICABLE                       | WASTE                                                                                                              |
|----------------------------------------------------------------------------------------------------------------------------------------------------------------------------------------------------------------------------------------------------------------------------------------------------------------------------------------------------------------------------------------------------------------------------------------|--------------------------------------------|---------------------------------------------------------------------------|---------------------------|------------------------------------------------------|----------------------------------|--------------------------------------------------------------------------------------------------------------------|
|                                                                                                                                                                                                                                                                                                                                                                                                                                        | Ha or m <sup>2</sup>                       |                                                                           |                           | ACTIVITY                                             | LISTING                          | MANAGEMENT                                                                                                         |
| (E.g. For prospecting - drill site, site                                                                                                                                                                                                                                                                                                                                                                                               |                                            |                                                                           |                           |                                                      | NOTICE                           | AUTHORISATION                                                                                                      |
| camp, ablution facility,<br>accommodation, equipment storage,<br>sample storage, site office, access<br>route etcetcetc<br>E.g. for mining excavations,<br>blasting, stockpiles, discard dumps or<br>dams, Loading, hauling and transport<br>Water supply dams and boreholes,<br>accommodation, offices. ablution,<br>stores, workshops, processing plant,<br>storm water control, berms, roads,<br>pipelines, power lines, conveyors, |                                            |                                                                           |                           | (Mark with an X<br>where applicable or<br>affected). | (GNR 983, GNR<br>985 or GNR 985) | (Indicate whether an<br>authorisation is required<br>in terms of the Waste<br>Management Act).<br>(Mark with an X) |
| etcetc.)<br>Mining - sourcing                                                                                                                                                                                                                                                                                                                                                                                                          |                                            |                                                                           |                           | Activity                                             | G.N. R 983                       | N/A                                                                                                                |
| construction material for<br>borrow areas.                                                                                                                                                                                                                                                                                                                                                                                             | Borrow<br>Pit Name                         | Borrow Pit Area<br>(ha)*                                                  | Management Area<br>(ha)** | No.12(ii)(a)                                         | 0.11. 11 303                     | NG                                                                                                                 |
| The mineres activity and the                                                                                                                                                                                                                                                                                                                                                                                                           | BP 25                                      | 14.8                                                                      | 17.3                      |                                                      |                                  |                                                                                                                    |
| The primary activities related<br>o the mining of suitable                                                                                                                                                                                                                                                                                                                                                                             | BP 30                                      | 7.2                                                                       | 8.9                       |                                                      |                                  |                                                                                                                    |
| construction material include                                                                                                                                                                                                                                                                                                                                                                                                          | BP 35                                      | 4.3                                                                       | 5.7                       | Activity No.14                                       | G.N. R 983                       | N/A                                                                                                                |
| he following:                                                                                                                                                                                                                                                                                                                                                                                                                          | BP 28                                      | 4.6                                                                       | 6.1                       | X                                                    | G.N. IX 303                      | N/A                                                                                                                |
| Complete detailed                                                                                                                                                                                                                                                                                                                                                                                                                      | BP 33                                      | 7.6                                                                       | 9.4                       |                                                      |                                  |                                                                                                                    |
| geotechnical<br>Investigations;                                                                                                                                                                                                                                                                                                                                                                                                        | BP 41                                      | 5.3                                                                       | 6.8                       |                                                      |                                  |                                                                                                                    |
| Complete negotiations                                                                                                                                                                                                                                                                                                                                                                                                                  | BP 38                                      | 7.0                                                                       | 8.7                       |                                                      |                                  |                                                                                                                    |
| with affected                                                                                                                                                                                                                                                                                                                                                                                                                          | BP 39                                      | 4.5                                                                       | 6.0                       | Activity No.19                                       | G.N. R 983                       | N/A                                                                                                                |
| landowners;                                                                                                                                                                                                                                                                                                                                                                                                                            | BP 42                                      | 3.3                                                                       | 4.6                       | x                                                    |                                  |                                                                                                                    |
| Contractor to confirm<br>the mining process and                                                                                                                                                                                                                                                                                                                                                                                        | BP 44                                      | 5.1                                                                       | 6.6                       |                                                      |                                  |                                                                                                                    |
| to develop a mining                                                                                                                                                                                                                                                                                                                                                                                                                    | BP 43                                      | 4.3                                                                       | 5.7                       |                                                      |                                  |                                                                                                                    |
| method statement;                                                                                                                                                                                                                                                                                                                                                                                                                      | BP 53                                      | 2.3                                                                       | 3.5                       |                                                      |                                  |                                                                                                                    |
| Contractor to develop                                                                                                                                                                                                                                                                                                                                                                                                                  | BP 52                                      | 7.2                                                                       | 8.9                       | Activity No.                                         | G.N. R 983                       | N/A                                                                                                                |
| Mining Plan, which<br>includes the layout of                                                                                                                                                                                                                                                                                                                                                                                           | BP 50                                      | 4.4                                                                       | 5.8                       | 24(ii)<br>X                                          |                                  |                                                                                                                    |
| mining activities and                                                                                                                                                                                                                                                                                                                                                                                                                  | BP 48                                      | 10.7                                                                      | 12.8                      | <b>^</b>                                             |                                  |                                                                                                                    |
| features such as                                                                                                                                                                                                                                                                                                                                                                                                                       | BP 49                                      | 5.2                                                                       | 6.7                       |                                                      |                                  |                                                                                                                    |
| fencing, access<br>arrangements,                                                                                                                                                                                                                                                                                                                                                                                                       | BP 15                                      | 3.3                                                                       | 4.6                       | Activity No. 07                                      | 0.11 5.000                       |                                                                                                                    |
| aggregate stockpiles,                                                                                                                                                                                                                                                                                                                                                                                                                  | BP 46                                      | 2.5                                                                       | 3.8                       | Activity No. 27<br>X                                 | G.N. R 983                       | N/A                                                                                                                |
| topsoil stockpiles,                                                                                                                                                                                                                                                                                                                                                                                                                    | 8P 59                                      | 3.0                                                                       | 4.3                       |                                                      |                                  |                                                                                                                    |
| container stores,                                                                                                                                                                                                                                                                                                                                                                                                                      | BP 13                                      | 7.7                                                                       | 9.5                       |                                                      |                                  |                                                                                                                    |
| crushing and screening<br>area, office and support                                                                                                                                                                                                                                                                                                                                                                                     | BP 14                                      | 12.6                                                                      | 14.9                      |                                                      |                                  |                                                                                                                    |
| facilities, haul roads,                                                                                                                                                                                                                                                                                                                                                                                                                | BP 51                                      | 3.8                                                                       |                           | Activity No. 30                                      | G.N. R 983                       | N/A                                                                                                                |
| overburden placement,                                                                                                                                                                                                                                                                                                                                                                                                                  | BP SS1                                     | 0.3                                                                       | 5.2                       | x                                                    |                                  |                                                                                                                    |
| etc.;<br>Understand site<br>drainage and manage<br>stormwater (e.g.<br>construct sediment<br>holding basins and<br>divert up-slope water<br>around the mining<br>area);                                                                                                                                                                                                                                                                | Note:<br>* Borrow Pit Are<br>** Management | ea = total area to be m<br>Area = Allowance of 1<br>stockpile and 1ha for | ined<br>0% of borrow pit  | Activity No.<br>56(ii)<br>X                          | G.N. R 983                       | N/A                                                                                                                |

| •    | Construction of access                   |           |            |             |       |
|------|------------------------------------------|-----------|------------|-------------|-------|
|      | and haul roads;                          |           |            |             |       |
| •    | Site preparation,                        |           |            |             |       |
|      | including clearing and                   | Activ     | rity No. 4 | G.N. R 984  | N/A   |
|      | grubbing;                                |           | x          |             | 1 NIA |
|      | Remove and safe                          |           |            |             |       |
|      | storage (temporary                       |           |            |             |       |
|      | stockpiles) of topsoil                   |           |            |             |       |
|      | and remaining                            |           |            |             |       |
|      | overburden material for                  | Activi    | ty No. 15  | G.N. R 984  | N/A   |
|      |                                          |           | X          | 0.14.14.304 | PUA   |
|      | post-mining                              |           | ~          |             |       |
|      | rehabilitation;                          |           |            |             |       |
| •    | Manage borrow pits,                      |           |            |             |       |
|      | including side stopes                    |           |            |             |       |
|      | and floor of mined area;                 |           |            | L           |       |
|      | Process the borrowed                     |           |            |             |       |
|      | material (crushing and                   |           |            |             |       |
|      | screening) for use in                    | Activi    | ty No.4    | G.N. R 985  | N/A   |
|      | earthworks;                              |           | ee)(gg)    |             |       |
|      | Load the borrow                          |           | X          |             |       |
|      | material into tipper                     |           |            |             |       |
|      | trucks and haul material                 |           |            |             |       |
|      | to pipeline trench, as                   |           |            |             |       |
|      | well as other areas                      | Activity  | y No.10    | G.N. R 985  | N/A   |
|      | where the material is                    |           | )(i)       |             | 1975  |
|      | required;                                |           | X          |             |       |
|      | Inert and spoil material                 |           |            |             |       |
|      | to be used to old fill                   |           |            | -           |       |
|      | borrow area (as                          |           |            |             |       |
|      | necessary);                              | Activity  | No 12      | G.N. R 985  | N/A   |
|      | Post-mining –                            | (e)       |            | 0.11.12.303 | PUPA  |
|      | <ul> <li>Grading of site;</li> </ul>     |           |            | 1           |       |
|      | <ul> <li>Removal of all</li> </ul>       |           |            |             |       |
|      | facilities                               |           | 1          | [           |       |
|      | associated with                          |           |            |             |       |
|      | mining activities;                       | Activity  | No.14      | G.N. R 985  |       |
|      | and                                      |           |            | G.N. R 985  | N/A   |
|      | <ul> <li>Stabilise, reinstate</li> </ul> | (ii)(a)(e |            |             |       |
|      | and rehabilitate                         | X         |            |             |       |
|      | borrow areas.                            |           |            |             |       |
| ho n | nining equipment to be                   | Activ     | /itv       | G.N. R 985  | N/A   |
|      | includes the following:                  | No.18(e)  |            | 0.11.11.505 | INDA  |
|      | Excavators                               | (99       |            |             |       |
|      |                                          | (99<br>X  |            |             |       |
|      | Buil-dozers, front-end                   | ^         |            |             |       |
|      | loaders, backactors;                     |           |            |             |       |
|      | Tipper trucks;                           |           |            | ſ           |       |
|      | Graders                                  |           |            |             |       |
| ١    | Water trucks; and                        |           |            |             |       |
| 1    | _owbed truck                             |           |            |             |       |
|      | transporting machines                    |           |            |             |       |
|      | on and off site).                        |           |            |             |       |
|      |                                          |           |            |             |       |