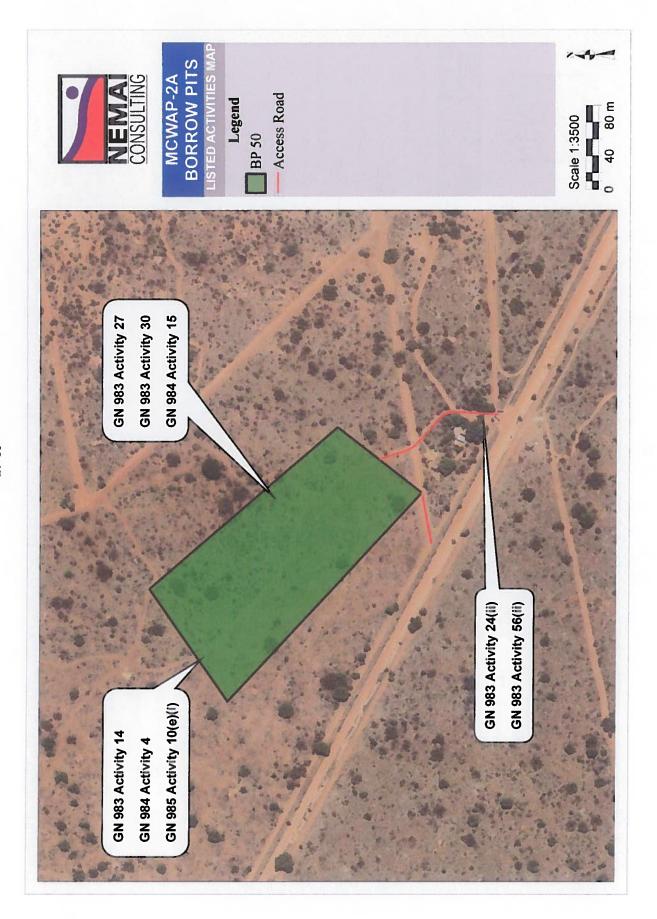

| NAME OF ACTIVITY                                                                                                                                                                                                                                                                                                                                                                                                                       | Aerial extent                              | of the Activity                                                           |                           | LISTED                                               | APPLICABLE                       | WASTE                                                                                                              |
|----------------------------------------------------------------------------------------------------------------------------------------------------------------------------------------------------------------------------------------------------------------------------------------------------------------------------------------------------------------------------------------------------------------------------------------|--------------------------------------------|---------------------------------------------------------------------------|---------------------------|------------------------------------------------------|----------------------------------|--------------------------------------------------------------------------------------------------------------------|
|                                                                                                                                                                                                                                                                                                                                                                                                                                        | Ha or m <sup>2</sup>                       |                                                                           |                           | ACTIVITY                                             | LISTING                          | MANAGEMENT                                                                                                         |
| (E.g. For prospecting - drill site, site                                                                                                                                                                                                                                                                                                                                                                                               |                                            |                                                                           |                           |                                                      | NOTICE                           | AUTHORISATION                                                                                                      |
| camp, ablution facility,<br>accommodation, equipment storage,<br>sample storage, site office, access<br>route etcetcetc<br>E.g. for mining excavations,<br>blasting, stockpiles, discard dumps or<br>dams, Loading, hauling and transport<br>Water supply dams and boreholes,<br>accommodation, offices. ablution,<br>stores, workshops, processing plant,<br>storm water control, berms, roads,<br>pipelines, power lines, conveyors, |                                            |                                                                           |                           | (Mark with an X<br>where applicable or<br>affected). | (GNR 983, GNR<br>985 or GNR 985) | (Indicate whether an<br>authorisation is required<br>in terms of the Waste<br>Management Act).<br>(Mark with an X) |
| etcetc.)<br>Mining - sourcing                                                                                                                                                                                                                                                                                                                                                                                                          |                                            |                                                                           |                           | Activity                                             | G.N. R 983                       | N/A                                                                                                                |
| construction material for<br>borrow areas.                                                                                                                                                                                                                                                                                                                                                                                             | Borrow<br>Pit Name                         | Borrow Pit Area<br>(ha)*                                                  | Management Area<br>(ha)** | No.12(ii)(a)                                         | 0.11. 11 303                     | NG                                                                                                                 |
| The mineres activity and the                                                                                                                                                                                                                                                                                                                                                                                                           | BP 25                                      | 14.8                                                                      | 17.3                      |                                                      |                                  |                                                                                                                    |
| The primary activities related<br>o the mining of suitable                                                                                                                                                                                                                                                                                                                                                                             | BP 30                                      | 7.2                                                                       | 8.9                       |                                                      |                                  |                                                                                                                    |
| construction material include                                                                                                                                                                                                                                                                                                                                                                                                          | BP 35                                      | 4.3                                                                       | 5.7                       | Activity No.14                                       | G.N. R 983                       | N/A                                                                                                                |
| he following:                                                                                                                                                                                                                                                                                                                                                                                                                          | BP 28                                      | 4.6                                                                       | 6.1                       | X                                                    | G.N. IX 303                      | N/A                                                                                                                |
| Complete detailed                                                                                                                                                                                                                                                                                                                                                                                                                      | BP 33                                      | 7.6                                                                       | 9.4                       |                                                      |                                  |                                                                                                                    |
| geotechnical<br>Investigations;                                                                                                                                                                                                                                                                                                                                                                                                        | BP 41                                      | 5.3                                                                       | 6.8                       |                                                      |                                  |                                                                                                                    |
| Complete negotiations                                                                                                                                                                                                                                                                                                                                                                                                                  | BP 38                                      | 7.0                                                                       | 8.7                       |                                                      |                                  |                                                                                                                    |
| with affected                                                                                                                                                                                                                                                                                                                                                                                                                          | BP 39                                      | 4.5                                                                       | 6.0                       | Activity No.19                                       | G.N. R 983                       | N/A                                                                                                                |
| landowners;                                                                                                                                                                                                                                                                                                                                                                                                                            | BP 42                                      | 3.3                                                                       | 4.6                       | x                                                    |                                  |                                                                                                                    |
| Contractor to confirm<br>the mining process and                                                                                                                                                                                                                                                                                                                                                                                        | BP 44                                      | 5.1                                                                       | 6.6                       |                                                      |                                  |                                                                                                                    |
| to develop a mining                                                                                                                                                                                                                                                                                                                                                                                                                    | BP 43                                      | 4.3                                                                       | 5.7                       |                                                      |                                  |                                                                                                                    |
| method statement;                                                                                                                                                                                                                                                                                                                                                                                                                      | BP 53                                      | 2.3                                                                       | 3.5                       |                                                      |                                  |                                                                                                                    |
| Contractor to develop                                                                                                                                                                                                                                                                                                                                                                                                                  | BP 52                                      | 7.2                                                                       | 8.9                       | Activity No.                                         | G.N. R 983                       | N/A                                                                                                                |
| Mining Plan, which<br>includes the layout of                                                                                                                                                                                                                                                                                                                                                                                           | BP 50                                      | 4.4                                                                       | 5.8                       | 24(ii)<br>X                                          |                                  |                                                                                                                    |
| mining activities and                                                                                                                                                                                                                                                                                                                                                                                                                  | BP 48                                      | 10.7                                                                      | 12.8                      | <b>^</b>                                             |                                  |                                                                                                                    |
| features such as                                                                                                                                                                                                                                                                                                                                                                                                                       | BP 49                                      | 5.2                                                                       | 6.7                       |                                                      |                                  |                                                                                                                    |
| fencing, access<br>arrangements,                                                                                                                                                                                                                                                                                                                                                                                                       | BP 15                                      | 3.3                                                                       | 4.6                       | Activity No. 07                                      | 0.11 5.000                       |                                                                                                                    |
| aggregate stockpiles,                                                                                                                                                                                                                                                                                                                                                                                                                  | BP 46                                      | 2.5                                                                       | 3.8                       | Activity No. 27<br>X                                 | G.N. R 983                       | N/A                                                                                                                |
| topsoil stockpiles,                                                                                                                                                                                                                                                                                                                                                                                                                    | 8P 59                                      | 3.0                                                                       | 4.3                       |                                                      |                                  |                                                                                                                    |
| container stores,                                                                                                                                                                                                                                                                                                                                                                                                                      | BP 13                                      | 7.7                                                                       | 9.5                       |                                                      |                                  |                                                                                                                    |
| crushing and screening<br>area, office and support                                                                                                                                                                                                                                                                                                                                                                                     | BP 14                                      | 12.6                                                                      | 14.9                      |                                                      |                                  |                                                                                                                    |
| facilities, haul roads,                                                                                                                                                                                                                                                                                                                                                                                                                | BP 51                                      | 3.8                                                                       |                           | Activity No. 30                                      | G.N. R 983                       | N/A                                                                                                                |
| overburden placement,                                                                                                                                                                                                                                                                                                                                                                                                                  | BP SS1                                     | 0.3                                                                       | 5.2                       | x                                                    |                                  |                                                                                                                    |
| etc.;<br>Understand site<br>drainage and manage<br>stormwater (e.g.<br>construct sediment<br>holding basins and<br>divert up-slope water<br>around the mining<br>area);                                                                                                                                                                                                                                                                | Note:<br>* Borrow Pit Are<br>** Management | ea = total area to be m<br>Area = Allowance of 1<br>stockpile and 1ha for | ined<br>0% of borrow pit  | Activity No.<br>56(ii)<br>X                          | G.N. R 983                       | N/A                                                                                                                |

| •    | Construction of access                   |           |            |             |       |
|------|------------------------------------------|-----------|------------|-------------|-------|
|      | and haul roads;                          |           |            |             |       |
| •    | Site preparation,                        |           |            |             |       |
|      | including clearing and                   | Activ     | rity No. 4 | G.N. R 984  | N/A   |
|      | grubbing;                                |           | x          |             | 1 NIA |
|      | Remove and safe                          |           |            |             |       |
|      | storage (temporary                       |           |            |             |       |
|      | stockpiles) of topsoil                   |           |            |             |       |
|      | and remaining                            |           |            |             |       |
|      | overburden material for                  | Activi    | ty No. 15  | G.N. R 984  | N/A   |
|      |                                          |           | X          | 0.14.14.304 | PUA   |
|      | post-mining                              |           | ~          |             |       |
|      | rehabilitation;                          |           |            |             |       |
| •    | Manage borrow pits,                      |           |            |             |       |
|      | including side stopes                    |           |            |             |       |
|      | and floor of mined area;                 |           |            | L           |       |
|      | Process the borrowed                     |           |            |             |       |
|      | material (crushing and                   |           |            |             |       |
|      | screening) for use in                    | Activi    | ty No.4    | G.N. R 985  | N/A   |
|      | earthworks;                              |           | ee)(gg)    |             |       |
|      | Load the borrow                          |           | X          |             |       |
|      | material into tipper                     |           |            |             |       |
|      | trucks and haul material                 |           |            |             |       |
|      | to pipeline trench, as                   |           |            |             |       |
|      | well as other areas                      | Activity  | y No.10    | G.N. R 985  | N/A   |
|      | where the material is                    |           | )(i)       |             | 1975  |
|      | required;                                |           | X          |             |       |
|      | Inert and spoil material                 |           |            |             |       |
|      | to be used to old fill                   |           |            | -           |       |
|      | borrow area (as                          |           |            |             |       |
|      | necessary);                              | Activity  | No 12      | G.N. R 985  | N/A   |
|      | Post-mining –                            | (e)       |            | 0.11.12.303 | PUPA  |
|      | <ul> <li>Grading of site;</li> </ul>     |           |            | 1           |       |
|      | <ul> <li>Removal of all</li> </ul>       |           |            |             |       |
|      | facilities                               |           | 1          | [           |       |
|      | associated with                          |           |            |             |       |
|      | mining activities;                       | Activity  | No.14      | G.N. R 985  |       |
|      | and                                      |           |            | G.N. R 985  | N/A   |
|      | <ul> <li>Stabilise, reinstate</li> </ul> | (ii)(a)(e |            |             |       |
|      | and rehabilitate                         | X         |            |             |       |
|      | borrow areas.                            |           |            |             |       |
| ho n | nining equipment to be                   | Activ     | /itv       | G.N. R 985  | N/A   |
|      | includes the following:                  | No.18(e)  |            | 0.11.11.505 | INDA  |
|      | Excavators                               | (99       |            |             |       |
|      |                                          | (99<br>X  |            |             |       |
|      | Buil-dozers, front-end                   | ^         |            |             |       |
|      | loaders, backactors;                     |           |            |             |       |
|      | Tipper trucks;                           |           |            | ſ           |       |
|      | Graders                                  |           |            |             |       |
| ١    | Water trucks; and                        |           |            |             |       |
| 1    | _owbed truck                             |           |            |             |       |
|      | transporting machines                    |           |            |             |       |
|      | on and off site).                        |           |            |             |       |
|      |                                          |           |            |             |       |