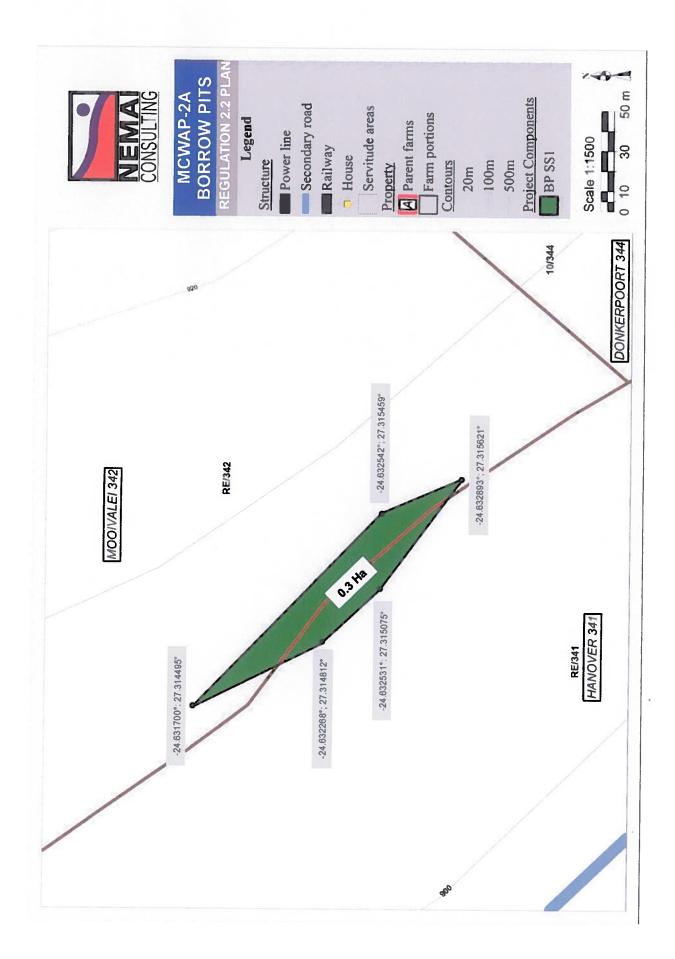

#### 4. **PROJECT DESCRIPTION**

| Farm Name:                                                  | Refer to tables contained                                                            | l in Appendix 6                                              |                                                  |
|-------------------------------------------------------------|--------------------------------------------------------------------------------------|--------------------------------------------------------------|--------------------------------------------------|
| Application area (Ha)                                       | <u>Note:</u><br>* Borrow Pit Area = total a                                          |                                                              |                                                  |
|                                                             | ** Management Area = Incl<br>for topsoil stockpile and 1                             | ludes the borrow pit area, al<br>ha for working space (proje | llowance of 10% of borrow pit a<br>ct footprint) |
|                                                             | Borrow Pit Name                                                                      | Borrow Pit Area (ha)*                                        | Management Area (ha)**                           |
|                                                             | BP 25                                                                                | 14.8                                                         | 17.3                                             |
|                                                             | BP 30                                                                                | 7.2                                                          | 8.9                                              |
|                                                             | BP 35                                                                                | 4.3                                                          | 5.7                                              |
|                                                             | BP 28                                                                                | 4.6                                                          | 6.1                                              |
|                                                             | BP 33                                                                                | 7.6                                                          | 9.4                                              |
|                                                             | BP 41                                                                                | 5.3                                                          | 6.8                                              |
|                                                             | BP 38                                                                                | 7.0                                                          | 8.7                                              |
|                                                             | BP 39                                                                                | 4.5                                                          | 6.0                                              |
|                                                             | BP 42                                                                                | 3.3                                                          | 4.6                                              |
|                                                             | BP 44                                                                                | 5.1                                                          | 6.6                                              |
|                                                             | BP 43                                                                                | 4.3                                                          | 5.7                                              |
|                                                             | BP 53                                                                                | 2.3                                                          | 3.5                                              |
|                                                             | BP 52                                                                                | 7.2                                                          | 8.9                                              |
|                                                             | BP 50                                                                                | 4.4                                                          | 5.8                                              |
|                                                             | BP 48                                                                                | 10.7                                                         | 12.8                                             |
|                                                             | BP 49                                                                                | 5.2                                                          | 6.7                                              |
|                                                             | BP 15                                                                                | 3.3                                                          | 4.6                                              |
|                                                             | BP 46                                                                                | 2.5                                                          | 3.8                                              |
|                                                             | BP 59                                                                                | 3.0                                                          | 4.3                                              |
|                                                             | BP 13                                                                                | 7.7                                                          | 9.5                                              |
|                                                             | BP 14                                                                                | 12.6                                                         | 14.9                                             |
|                                                             | BP 51                                                                                | 3.8                                                          | 5.2                                              |
|                                                             | BP SS1                                                                               | 0.3                                                          | 1.3                                              |
| agisterial district:                                        | Study area is situated in the<br>Thabazimbi Local Municipal                          |                                                              | pality, and in the Lephalale and                 |
| istance and direction from                                  | Thabazimbi, which is situate                                                         | ed approximately 10 km to                                    | the north-east of the first                      |
| earest town                                                 |                                                                                      |                                                              | y 20 km to the east of the last                  |
|                                                             | borrow pit, BP 51.                                                                   |                                                              | y her thin to the east of the last               |
| digit Surveyor General                                      |                                                                                      |                                                              |                                                  |
| ode for each farm portion                                   | Refer to tables contained in .                                                       | Appendix 6                                                   |                                                  |
| cality map                                                  | Attach a locality man at a                                                           |                                                              |                                                  |
|                                                             |                                                                                      |                                                              | 00 and attach as Appendix 2                      |
| scription of the overall                                    | Due to the limited availabilit                                                       | y of water in the Lephalal                                   | e area, the DWS conducted a                      |
| tivity.                                                     | feasibility study (completed in 2010) of the MCWAP to establish how the future water |                                                              |                                                  |
| licate Mining Right, Mining<br>mit, Prospecting right, Bulk | demands could be met. The                                                            | phases of the proposed pro                                   | oject include:                                   |

| NAME OF ACTIVITY                                                                                                                                                                                                                                                                                                                                                                                                                       | Aerial extent                              | of the Activity                                                           |                           | LISTED                                               | APPLICABLE                       | WASTE                                                                                                              |
|----------------------------------------------------------------------------------------------------------------------------------------------------------------------------------------------------------------------------------------------------------------------------------------------------------------------------------------------------------------------------------------------------------------------------------------|--------------------------------------------|---------------------------------------------------------------------------|---------------------------|------------------------------------------------------|----------------------------------|--------------------------------------------------------------------------------------------------------------------|
|                                                                                                                                                                                                                                                                                                                                                                                                                                        | Ha or m <sup>2</sup>                       |                                                                           |                           | ACTIVITY                                             | LISTING                          | MANAGEMENT                                                                                                         |
| (E.g. For prospecting - drill site, site                                                                                                                                                                                                                                                                                                                                                                                               |                                            |                                                                           |                           |                                                      | NOTICE                           | AUTHORISATION                                                                                                      |
| camp, ablution facility,<br>accommodation, equipment storage,<br>sample storage, site office, access<br>route etcetcetc<br>E.g. for mining excavations,<br>blasting, stockpiles, discard dumps or<br>dams, Loading, hauling and transport<br>Water supply dams and boreholes,<br>accommodation, offices. ablution,<br>stores, workshops, processing plant,<br>storm water control, berms, roads,<br>pipelines, power lines, conveyors, |                                            |                                                                           |                           | (Mark with an X<br>where applicable or<br>affected). | (GNR 983, GNR<br>985 or GNR 985) | (Indicate whether an<br>authorisation is required<br>in terms of the Waste<br>Management Act).<br>(Mark with an X) |
| etcetc.)<br>Mining - sourcing                                                                                                                                                                                                                                                                                                                                                                                                          |                                            |                                                                           |                           | Activity                                             | G.N. R 983                       | N/A                                                                                                                |
| construction material for<br>borrow areas.                                                                                                                                                                                                                                                                                                                                                                                             | Borrow<br>Pit Name                         | Borrow Pit Area<br>(ha)*                                                  | Management Area<br>(ha)** | No.12(ii)(a)                                         | 0.11. 11 303                     | NG                                                                                                                 |
| The mineres activity and the                                                                                                                                                                                                                                                                                                                                                                                                           | BP 25                                      | 14.8                                                                      | 17.3                      |                                                      |                                  |                                                                                                                    |
| The primary activities related<br>o the mining of suitable                                                                                                                                                                                                                                                                                                                                                                             | BP 30                                      | 7.2                                                                       | 8.9                       |                                                      |                                  |                                                                                                                    |
| construction material include                                                                                                                                                                                                                                                                                                                                                                                                          | BP 35                                      | 4.3                                                                       | 5.7                       | Activity No.14                                       | G.N. R 983                       | N/A                                                                                                                |
| he following:                                                                                                                                                                                                                                                                                                                                                                                                                          | BP 28                                      | 4.6                                                                       | 6.1                       | X                                                    | G.N. IX 303                      | N/A                                                                                                                |
| Complete detailed                                                                                                                                                                                                                                                                                                                                                                                                                      | BP 33                                      | 7.6                                                                       | 9.4                       |                                                      |                                  |                                                                                                                    |
| geotechnical<br>Investigations;                                                                                                                                                                                                                                                                                                                                                                                                        | BP 41                                      | 5.3                                                                       | 6.8                       |                                                      |                                  |                                                                                                                    |
| Complete negotiations                                                                                                                                                                                                                                                                                                                                                                                                                  | BP 38                                      | 7.0                                                                       | 8.7                       |                                                      |                                  |                                                                                                                    |
| with affected                                                                                                                                                                                                                                                                                                                                                                                                                          | BP 39                                      | 4.5                                                                       | 6.0                       | Activity No.19                                       | G.N. R 983                       | N/A                                                                                                                |
| landowners;                                                                                                                                                                                                                                                                                                                                                                                                                            | BP 42                                      | 3.3                                                                       | 4.6                       | x                                                    |                                  |                                                                                                                    |
| Contractor to confirm<br>the mining process and                                                                                                                                                                                                                                                                                                                                                                                        | BP 44                                      | 5.1                                                                       | 6.6                       |                                                      |                                  |                                                                                                                    |
| to develop a mining                                                                                                                                                                                                                                                                                                                                                                                                                    | BP 43                                      | 4.3                                                                       | 5.7                       |                                                      |                                  |                                                                                                                    |
| method statement;                                                                                                                                                                                                                                                                                                                                                                                                                      | BP 53                                      | 2.3                                                                       | 3.5                       |                                                      |                                  |                                                                                                                    |
| Contractor to develop                                                                                                                                                                                                                                                                                                                                                                                                                  | BP 52                                      | 7.2                                                                       | 8.9                       | Activity No.                                         | G.N. R 983                       | N/A                                                                                                                |
| Mining Plan, which<br>includes the layout of                                                                                                                                                                                                                                                                                                                                                                                           | BP 50                                      | 4.4                                                                       | 5.8                       | 24(ii)<br>X                                          |                                  |                                                                                                                    |
| mining activities and                                                                                                                                                                                                                                                                                                                                                                                                                  | BP 48                                      | 10.7                                                                      | 12.8                      | <b>^</b>                                             |                                  |                                                                                                                    |
| features such as                                                                                                                                                                                                                                                                                                                                                                                                                       | BP 49                                      | 5.2                                                                       | 6.7                       |                                                      |                                  |                                                                                                                    |
| fencing, access<br>arrangements,                                                                                                                                                                                                                                                                                                                                                                                                       | BP 15                                      | 3.3                                                                       | 4.6                       | Activity No. 07                                      | 0.11 5.000                       |                                                                                                                    |
| aggregate stockpiles,                                                                                                                                                                                                                                                                                                                                                                                                                  | BP 46                                      | 2.5                                                                       | 3.8                       | Activity No. 27<br>X                                 | G.N. R 983                       | N/A                                                                                                                |
| topsoil stockpiles,                                                                                                                                                                                                                                                                                                                                                                                                                    | 8P 59                                      | 3.0                                                                       | 4.3                       |                                                      |                                  |                                                                                                                    |
| container stores,                                                                                                                                                                                                                                                                                                                                                                                                                      | BP 13                                      | 7.7                                                                       | 9.5                       |                                                      |                                  |                                                                                                                    |
| crushing and screening<br>area, office and support                                                                                                                                                                                                                                                                                                                                                                                     | BP 14                                      | 12.6                                                                      | 14.9                      |                                                      |                                  |                                                                                                                    |
| facilities, haul roads,                                                                                                                                                                                                                                                                                                                                                                                                                | BP 51                                      | 3.8                                                                       |                           | Activity No. 30                                      | G.N. R 983                       | N/A                                                                                                                |
| overburden placement,                                                                                                                                                                                                                                                                                                                                                                                                                  | BP SS1                                     | 0.3                                                                       | 5.2                       | x                                                    |                                  |                                                                                                                    |
| etc.;<br>Understand site<br>drainage and manage<br>stormwater (e.g.<br>construct sediment<br>holding basins and<br>divert up-slope water<br>around the mining<br>area);                                                                                                                                                                                                                                                                | Note:<br>* Borrow Pit Are<br>** Management | ea = total area to be m<br>Area = Allowance of 1<br>stockpile and 1ha for | ined<br>0% of borrow pit  | Activity No.<br>56(ii)<br>X                          | G.N. R 983                       | N/A                                                                                                                |