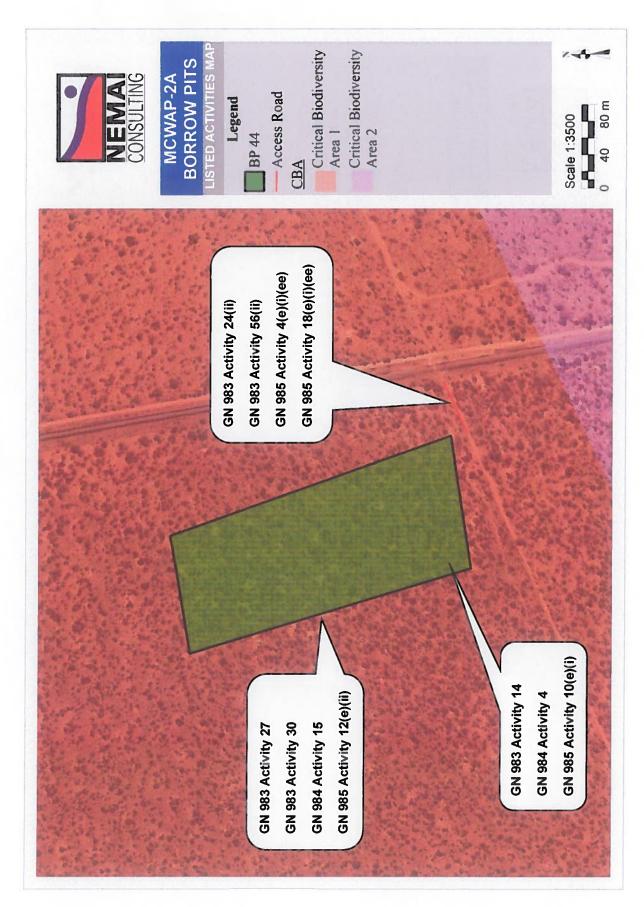

#### 5. **ACTIVITIES TO BE AUTHORISED**

(Please provide copies of Environmental Authorisations obtained for the same property as **Appendix 3**). (For an application for authorisation that involves more than one listed activity that, together, make up one development proposal, all the listed activities pertaining to this application must be indicated. Please note that any authorisation that may result from this application will only cover activities specifically applied for). (Attach a proposed site plan, drawn to a scale acceptable to the competent Authority, showing the location of all the activities to be applied for, as Appendix 4)

| NAME OF ACTIVITY                                                                                                                                                                                                                                                                                                                                                                                                                       | Aerial extent                              | of the Activity                                                           |                           | LISTED                                               | APPLICABLE                       | WASTE                                                                                                              |
|----------------------------------------------------------------------------------------------------------------------------------------------------------------------------------------------------------------------------------------------------------------------------------------------------------------------------------------------------------------------------------------------------------------------------------------|--------------------------------------------|---------------------------------------------------------------------------|---------------------------|------------------------------------------------------|----------------------------------|--------------------------------------------------------------------------------------------------------------------|
|                                                                                                                                                                                                                                                                                                                                                                                                                                        | Ha or m <sup>2</sup>                       |                                                                           |                           | ACTIVITY                                             | LISTING                          | MANAGEMENT                                                                                                         |
| (E.g. For prospecting - drill site, site                                                                                                                                                                                                                                                                                                                                                                                               |                                            |                                                                           |                           |                                                      | NOTICE                           | AUTHORISATION                                                                                                      |
| camp, ablution facility,<br>accommodation, equipment storage,<br>sample storage, site office, access<br>route etcetcetc<br>E.g. for mining excavations,<br>blasting, stockpiles, discard dumps or<br>dams, Loading, hauling and transport<br>Water supply dams and boreholes,<br>accommodation, offices. ablution,<br>stores, workshops, processing plant,<br>storm water control, berms, roads,<br>pipelines, power lines, conveyors, |                                            |                                                                           |                           | (Mark with an X<br>where applicable or<br>affected). | (GNR 983, GNR<br>985 or GNR 985) | (Indicate whether an<br>authorisation is required<br>in terms of the Waste<br>Management Act).<br>(Mark with an X) |
| etcetc.)<br>Mining - sourcing                                                                                                                                                                                                                                                                                                                                                                                                          |                                            |                                                                           |                           | Activity                                             | G.N. R 983                       | N/A                                                                                                                |
| construction material for<br>borrow areas.                                                                                                                                                                                                                                                                                                                                                                                             | Borrow<br>Pit Name                         | Borrow Pit Area<br>(ha)*                                                  | Management Area<br>(ha)** | No.12(ii)(a)                                         | 0.11. 11 303                     | NG                                                                                                                 |
| The mineres activity and the                                                                                                                                                                                                                                                                                                                                                                                                           | BP 25                                      | 14.8                                                                      | 17.3                      |                                                      |                                  |                                                                                                                    |
| The primary activities related<br>o the mining of suitable                                                                                                                                                                                                                                                                                                                                                                             | BP 30                                      | 7.2                                                                       | 8.9                       |                                                      |                                  |                                                                                                                    |
| construction material include                                                                                                                                                                                                                                                                                                                                                                                                          | BP 35                                      | 4.3                                                                       | 5.7                       | Activity No.14                                       | G.N. R 983                       | N/A                                                                                                                |
| he following:                                                                                                                                                                                                                                                                                                                                                                                                                          | BP 28                                      | 4.6                                                                       | 6.1                       | X                                                    | G.N. IX 303                      | N/A                                                                                                                |
| Complete detailed                                                                                                                                                                                                                                                                                                                                                                                                                      | BP 33                                      | 7.6                                                                       | 9.4                       |                                                      |                                  |                                                                                                                    |
| geotechnical<br>Investigations;                                                                                                                                                                                                                                                                                                                                                                                                        | BP 41                                      | 5.3                                                                       | 6.8                       |                                                      |                                  |                                                                                                                    |
| Complete negotiations                                                                                                                                                                                                                                                                                                                                                                                                                  | BP 38                                      | 7.0                                                                       | 8.7                       |                                                      |                                  |                                                                                                                    |
| with affected                                                                                                                                                                                                                                                                                                                                                                                                                          | BP 39                                      | 4.5                                                                       | 6.0                       | Activity No.19                                       | G.N. R 983                       | N/A                                                                                                                |
| landowners;                                                                                                                                                                                                                                                                                                                                                                                                                            | BP 42                                      | 3.3                                                                       | 4.6                       | x                                                    |                                  |                                                                                                                    |
| Contractor to confirm<br>the mining process and                                                                                                                                                                                                                                                                                                                                                                                        | BP 44                                      | 5.1                                                                       | 6.6                       |                                                      |                                  |                                                                                                                    |
| to develop a mining                                                                                                                                                                                                                                                                                                                                                                                                                    | BP 43                                      | 4.3                                                                       | 5.7                       |                                                      |                                  |                                                                                                                    |
| method statement;                                                                                                                                                                                                                                                                                                                                                                                                                      | BP 53                                      | 2.3                                                                       | 3.5                       |                                                      |                                  |                                                                                                                    |
| Contractor to develop                                                                                                                                                                                                                                                                                                                                                                                                                  | BP 52                                      | 7.2                                                                       | 8.9                       | Activity No.                                         | G.N. R 983                       | N/A                                                                                                                |
| Mining Plan, which<br>includes the layout of                                                                                                                                                                                                                                                                                                                                                                                           | BP 50                                      | 4.4                                                                       | 5.8                       | 24(ii)<br>X                                          |                                  |                                                                                                                    |
| mining activities and                                                                                                                                                                                                                                                                                                                                                                                                                  | BP 48                                      | 10.7                                                                      | 12.8                      | <b>^</b>                                             |                                  |                                                                                                                    |
| features such as                                                                                                                                                                                                                                                                                                                                                                                                                       | BP 49                                      | 5.2                                                                       | 6.7                       |                                                      |                                  |                                                                                                                    |
| fencing, access<br>arrangements,                                                                                                                                                                                                                                                                                                                                                                                                       | BP 15                                      | 3.3                                                                       | 4.6                       | Activity No. 07                                      | 0.11 5.000                       |                                                                                                                    |
| aggregate stockpiles,                                                                                                                                                                                                                                                                                                                                                                                                                  | BP 46                                      | 2.5                                                                       | 3.8                       | Activity No. 27<br>X                                 | G.N. R 983                       | N/A                                                                                                                |
| topsoil stockpiles,                                                                                                                                                                                                                                                                                                                                                                                                                    | 8P 59                                      | 3.0                                                                       | 4.3                       |                                                      |                                  |                                                                                                                    |
| container stores,                                                                                                                                                                                                                                                                                                                                                                                                                      | BP 13                                      | 7.7                                                                       | 9.5                       |                                                      |                                  |                                                                                                                    |
| crushing and screening<br>area, office and support                                                                                                                                                                                                                                                                                                                                                                                     | BP 14                                      | 12.6                                                                      | 14.9                      |                                                      |                                  |                                                                                                                    |
| facilities, haul roads,                                                                                                                                                                                                                                                                                                                                                                                                                | BP 51                                      | 3.8                                                                       |                           | Activity No. 30                                      | G.N. R 983                       | N/A                                                                                                                |
| overburden placement,                                                                                                                                                                                                                                                                                                                                                                                                                  | BP SS1                                     | 0.3                                                                       | 5.2                       | x                                                    |                                  |                                                                                                                    |
| etc.;<br>Understand site<br>drainage and manage<br>stormwater (e.g.<br>construct sediment<br>holding basins and<br>divert up-slope water<br>around the mining<br>area);                                                                                                                                                                                                                                                                | Note:<br>* Borrow Pit Are<br>** Management | ea = total area to be m<br>Area = Allowance of 1<br>stockpile and 1ha for | ined<br>0% of borrow pit  | Activity No.<br>56(ii)<br>X                          | G.N. R 983                       | N/A                                                                                                                |