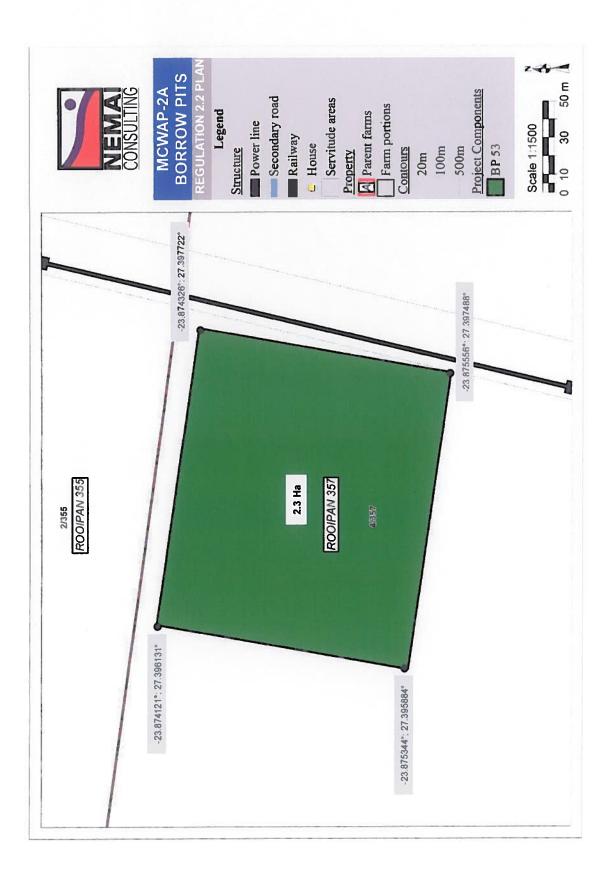

#### 4. **PROJECT DESCRIPTION**

| Farm Name:                                                  | Refer to tables contained                                                            | l in Appendix 6                                              |                                                  |
|-------------------------------------------------------------|--------------------------------------------------------------------------------------|--------------------------------------------------------------|--------------------------------------------------|
| Application area (Ha)                                       | <u>Note:</u><br>* Borrow Pit Area = total a                                          |                                                              |                                                  |
|                                                             | ** Management Area = Incl<br>for topsoil stockpile and 1                             | ludes the borrow pit area, al<br>ha for working space (proje | llowance of 10% of borrow pit a<br>ct footprint) |
|                                                             | Borrow Pit Name                                                                      | Borrow Pit Area (ha)*                                        | Management Area (ha)**                           |
|                                                             | BP 25                                                                                | 14.8                                                         | 17.3                                             |
|                                                             | BP 30                                                                                | 7.2                                                          | 8.9                                              |
|                                                             | BP 35                                                                                | 4.3                                                          | 5.7                                              |
|                                                             | BP 28                                                                                | 4.6                                                          | 6.1                                              |
|                                                             | BP 33                                                                                | 7.6                                                          | 9.4                                              |
|                                                             | BP 41                                                                                | 5.3                                                          | 6.8                                              |
|                                                             | BP 38                                                                                | 7.0                                                          | 8.7                                              |
|                                                             | BP 39                                                                                | 4.5                                                          | 6.0                                              |
|                                                             | BP 42                                                                                | 3.3                                                          | 4.6                                              |
|                                                             | BP 44                                                                                | 5.1                                                          | 6.6                                              |
|                                                             | BP 43                                                                                | 4.3                                                          | 5.7                                              |
|                                                             | BP 53                                                                                | 2.3                                                          | 3.5                                              |
|                                                             | BP 52                                                                                | 7.2                                                          | 8.9                                              |
|                                                             | BP 50                                                                                | 4.4                                                          | 5.8                                              |
|                                                             | BP 48                                                                                | 10.7                                                         | 12.8                                             |
|                                                             | BP 49                                                                                | 5.2                                                          | 6.7                                              |
|                                                             | BP 15                                                                                | 3.3                                                          | 4.6                                              |
|                                                             | BP 46                                                                                | 2.5                                                          | 3.8                                              |
|                                                             | BP 59                                                                                | 3.0                                                          | 4.3                                              |
|                                                             | BP 13                                                                                | 7.7                                                          | 9.5                                              |
|                                                             | BP 14                                                                                | 12.6                                                         | 14.9                                             |
|                                                             | BP 51                                                                                | 3.8                                                          | 5.2                                              |
|                                                             | BP SS1                                                                               | 0.3                                                          | 1.3                                              |
| agisterial district:                                        | Study area is situated in the<br>Thabazimbi Local Municipal                          |                                                              | pality, and in the Lephalale and                 |
| istance and direction from                                  | Thabazimbi, which is situate                                                         | ed approximately 10 km to                                    | the north-east of the first                      |
| earest town                                                 |                                                                                      |                                                              | y 20 km to the east of the last                  |
|                                                             | borrow pit, BP 51.                                                                   |                                                              | y her thin to the east of the last               |
| digit Surveyor General                                      |                                                                                      |                                                              |                                                  |
| ode for each farm portion                                   | Refer to tables contained in .                                                       | Appendix 6                                                   |                                                  |
| cality map                                                  | Attach a locality man at a                                                           |                                                              |                                                  |
|                                                             |                                                                                      |                                                              | 00 and attach as Appendix 2                      |
| scription of the overall                                    | Due to the limited availabilit                                                       | y of water in the Lephalal                                   | e area, the DWS conducted a                      |
| tivity.                                                     | feasibility study (completed in 2010) of the MCWAP to establish how the future water |                                                              |                                                  |
| licate Mining Right, Mining<br>mit, Prospecting right, Bulk | demands could be met. The                                                            | phases of the proposed pro                                   | oject include:                                   |

| NAME OF ACTIVITY                                                                                                                                                                                                                                                                                                                                                                                                                       | Aerial extent                              | of the Activity                                                           |                           | LISTED                                               | APPLICABLE                       | WASTE                                                                                                              |
|----------------------------------------------------------------------------------------------------------------------------------------------------------------------------------------------------------------------------------------------------------------------------------------------------------------------------------------------------------------------------------------------------------------------------------------|--------------------------------------------|---------------------------------------------------------------------------|---------------------------|------------------------------------------------------|----------------------------------|--------------------------------------------------------------------------------------------------------------------|
|                                                                                                                                                                                                                                                                                                                                                                                                                                        | Ha or m <sup>2</sup>                       |                                                                           |                           | ACTIVITY                                             | LISTING                          | MANAGEMENT                                                                                                         |
| (E.g. For prospecting - drill site, site                                                                                                                                                                                                                                                                                                                                                                                               |                                            |                                                                           |                           |                                                      | NOTICE                           | AUTHORISATION                                                                                                      |
| camp, ablution facility,<br>accommodation, equipment storage,<br>sample storage, site office, access<br>route etcetcetc<br>E.g. for mining excavations,<br>blasting, stockpiles, discard dumps or<br>dams, Loading, hauling and transport<br>Water supply dams and boreholes,<br>accommodation, offices. ablution,<br>stores, workshops, processing plant,<br>storm water control, berms, roads,<br>pipelines, power lines, conveyors, |                                            |                                                                           |                           | (Mark with an X<br>where applicable or<br>affected). | (GNR 983, GNR<br>985 or GNR 985) | (Indicate whether an<br>authorisation is required<br>in terms of the Waste<br>Management Act).<br>(Mark with an X) |
| etcetc.)<br>Mining - sourcing                                                                                                                                                                                                                                                                                                                                                                                                          |                                            |                                                                           |                           | Activity                                             | G.N. R 983                       | N/A                                                                                                                |
| construction material for<br>borrow areas.                                                                                                                                                                                                                                                                                                                                                                                             | Borrow<br>Pit Name                         | Borrow Pit Area<br>(ha)*                                                  | Management Area<br>(ha)** | No.12(ii)(a)                                         | 0.11. 11 303                     | NG                                                                                                                 |
| The mineres activity and the                                                                                                                                                                                                                                                                                                                                                                                                           | BP 25                                      | 14.8                                                                      | 17.3                      |                                                      |                                  |                                                                                                                    |
| The primary activities related<br>o the mining of suitable                                                                                                                                                                                                                                                                                                                                                                             | BP 30                                      | 7.2                                                                       | 8.9                       |                                                      |                                  |                                                                                                                    |
| construction material include                                                                                                                                                                                                                                                                                                                                                                                                          | BP 35                                      | 4.3                                                                       | 5.7                       | Activity No.14                                       | G.N. R 983                       | N/A                                                                                                                |
| he following:                                                                                                                                                                                                                                                                                                                                                                                                                          | BP 28                                      | 4.6                                                                       | 6.1                       | X                                                    | G.N. IX 303                      | N/A                                                                                                                |
| Complete detailed                                                                                                                                                                                                                                                                                                                                                                                                                      | BP 33                                      | 7.6                                                                       | 9.4                       |                                                      |                                  |                                                                                                                    |
| geotechnical<br>Investigations;                                                                                                                                                                                                                                                                                                                                                                                                        | BP 41                                      | 5.3                                                                       | 6.8                       |                                                      |                                  |                                                                                                                    |
| Complete negotiations                                                                                                                                                                                                                                                                                                                                                                                                                  | BP 38                                      | 7.0                                                                       | 8.7                       |                                                      |                                  |                                                                                                                    |
| with affected                                                                                                                                                                                                                                                                                                                                                                                                                          | BP 39                                      | 4.5                                                                       | 6.0                       | Activity No.19                                       | G.N. R 983                       | N/A                                                                                                                |
| landowners;                                                                                                                                                                                                                                                                                                                                                                                                                            | BP 42                                      | 3.3                                                                       | 4.6                       | x                                                    |                                  |                                                                                                                    |
| Contractor to confirm<br>the mining process and                                                                                                                                                                                                                                                                                                                                                                                        | BP 44                                      | 5.1                                                                       | 6.6                       |                                                      |                                  |                                                                                                                    |
| to develop a mining                                                                                                                                                                                                                                                                                                                                                                                                                    | BP 43                                      | 4.3                                                                       | 5.7                       |                                                      |                                  |                                                                                                                    |
| method statement;                                                                                                                                                                                                                                                                                                                                                                                                                      | BP 53                                      | 2.3                                                                       | 3.5                       |                                                      |                                  |                                                                                                                    |
| Contractor to develop                                                                                                                                                                                                                                                                                                                                                                                                                  | BP 52                                      | 7.2                                                                       | 8.9                       | Activity No.                                         | G.N. R 983                       | N/A                                                                                                                |
| Mining Plan, which<br>includes the layout of                                                                                                                                                                                                                                                                                                                                                                                           | BP 50                                      | 4.4                                                                       | 5.8                       | 24(ii)<br>X                                          |                                  |                                                                                                                    |
| mining activities and                                                                                                                                                                                                                                                                                                                                                                                                                  | BP 48                                      | 10.7                                                                      | 12.8                      | <b>^</b>                                             |                                  |                                                                                                                    |
| features such as                                                                                                                                                                                                                                                                                                                                                                                                                       | BP 49                                      | 5.2                                                                       | 6.7                       |                                                      |                                  |                                                                                                                    |
| fencing, access<br>arrangements,                                                                                                                                                                                                                                                                                                                                                                                                       | BP 15                                      | 3.3                                                                       | 4.6                       | Activity No. 07                                      | 0.11 5.000                       |                                                                                                                    |
| aggregate stockpiles,                                                                                                                                                                                                                                                                                                                                                                                                                  | BP 46                                      | 2.5                                                                       | 3.8                       | Activity No. 27<br>X                                 | G.N. R 983                       | N/A                                                                                                                |
| topsoil stockpiles,                                                                                                                                                                                                                                                                                                                                                                                                                    | 8P 59                                      | 3.0                                                                       | 4.3                       |                                                      |                                  |                                                                                                                    |
| container stores,                                                                                                                                                                                                                                                                                                                                                                                                                      | BP 13                                      | 7.7                                                                       | 9.5                       |                                                      |                                  |                                                                                                                    |
| crushing and screening<br>area, office and support                                                                                                                                                                                                                                                                                                                                                                                     | BP 14                                      | 12.6                                                                      | 14.9                      |                                                      |                                  |                                                                                                                    |
| facilities, haul roads,                                                                                                                                                                                                                                                                                                                                                                                                                | BP 51                                      | 3.8                                                                       |                           | Activity No. 30                                      | G.N. R 983                       | N/A                                                                                                                |
| overburden placement,                                                                                                                                                                                                                                                                                                                                                                                                                  | BP SS1                                     | 0.3                                                                       | 5.2                       | x                                                    |                                  |                                                                                                                    |
| etc.;<br>Understand site<br>drainage and manage<br>stormwater (e.g.<br>construct sediment<br>holding basins and<br>divert up-slope water<br>around the mining<br>area);                                                                                                                                                                                                                                                                | Note:<br>* Borrow Pit Are<br>** Management | ea = total area to be m<br>Area = Allowance of 1<br>stockpile and 1ha for | ined<br>0% of borrow pit  | Activity No.<br>56(ii)<br>X                          | G.N. R 983                       | N/A                                                                                                                |