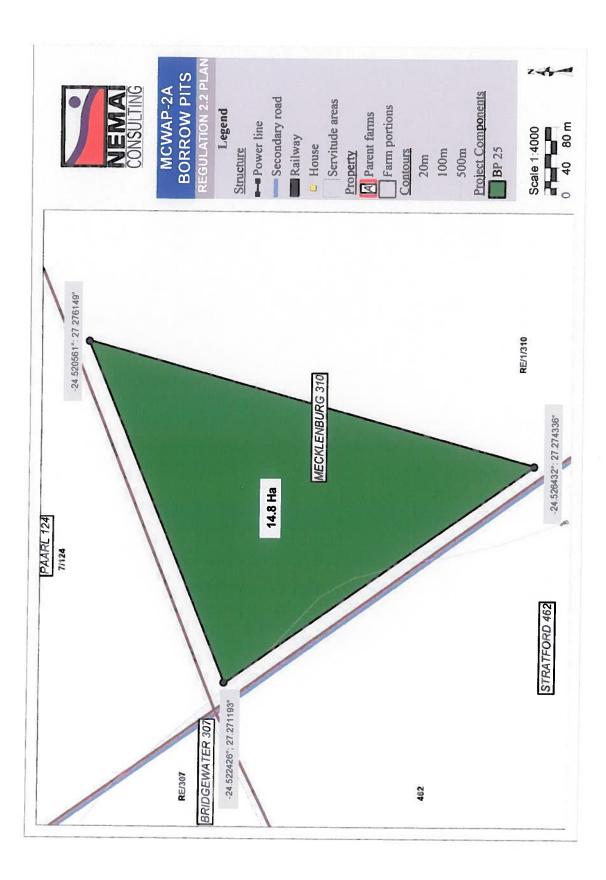

#### 4. **PROJECT DESCRIPTION**

| Farm Name:                                                  | Refer to tables contained                                                            | l in Appendix 6                                              |                                                  |
|-------------------------------------------------------------|--------------------------------------------------------------------------------------|--------------------------------------------------------------|--------------------------------------------------|
| Application area (Ha)                                       | <u>Note:</u><br>* Borrow Pit Area = total a                                          |                                                              |                                                  |
|                                                             | ** Management Area = Incl<br>for topsoil stockpile and 1                             | ludes the borrow pit area, al<br>ha for working space (proje | llowance of 10% of borrow pit a<br>ct footprint) |
|                                                             | Borrow Pit Name                                                                      | Borrow Pit Area (ha)*                                        | Management Area (ha)**                           |
|                                                             | BP 25                                                                                | 14.8                                                         | 17.3                                             |
|                                                             | BP 30                                                                                | 7.2                                                          | 8.9                                              |
|                                                             | BP 35                                                                                | 4.3                                                          | 5.7                                              |
|                                                             | BP 28                                                                                | 4.6                                                          | 6.1                                              |
|                                                             | BP 33                                                                                | 7.6                                                          | 9.4                                              |
|                                                             | BP 41                                                                                | 5.3                                                          | 6.8                                              |
|                                                             | BP 38                                                                                | 7.0                                                          | 8.7                                              |
|                                                             | BP 39                                                                                | 4.5                                                          | 6.0                                              |
|                                                             | BP 42                                                                                | 3.3                                                          | 4.6                                              |
|                                                             | BP 44                                                                                | 5.1                                                          | 6.6                                              |
|                                                             | BP 43                                                                                | 4.3                                                          | 5.7                                              |
|                                                             | BP 53                                                                                | 2.3                                                          | 3.5                                              |
|                                                             | BP 52                                                                                | 7.2                                                          | 8.9                                              |
|                                                             | BP 50                                                                                | 4.4                                                          | 5.8                                              |
|                                                             | BP 48                                                                                | 10.7                                                         | 12.8                                             |
|                                                             | BP 49                                                                                | 5.2                                                          | 6.7                                              |
|                                                             | BP 15                                                                                | 3.3                                                          | 4.6                                              |
|                                                             | BP 46                                                                                | 2.5                                                          | 3.8                                              |
|                                                             | BP 59                                                                                | 3.0                                                          | 4.3                                              |
|                                                             | BP 13                                                                                | 7.7                                                          | 9.5                                              |
|                                                             | BP 14                                                                                | 12.6                                                         | 14.9                                             |
|                                                             | BP 51                                                                                | 3.8                                                          | 5.2                                              |
|                                                             | BP SS1                                                                               | 0.3                                                          | 1.3                                              |
| agisterial district:                                        | Study area is situated in the<br>Thabazimbi Local Municipal                          |                                                              | pality, and in the Lephalale and                 |
| istance and direction from                                  | Thabazimbi, which is situate                                                         | ed approximately 10 km to                                    | the north-east of the first                      |
| earest town                                                 |                                                                                      |                                                              | y 20 km to the east of the last                  |
|                                                             | borrow pit, BP 51.                                                                   |                                                              | y her thin to the east of the last               |
| digit Surveyor General                                      |                                                                                      |                                                              |                                                  |
| ode for each farm portion                                   | Refer to tables contained in .                                                       | Appendix 6                                                   |                                                  |
| cality map                                                  | Attach a locality man at a                                                           |                                                              |                                                  |
|                                                             |                                                                                      |                                                              | 00 and attach as Appendix 2                      |
| scription of the overall                                    | Due to the limited availabilit                                                       | y of water in the Lephalal                                   | e area, the DWS conducted a                      |
| tivity.                                                     | feasibility study (completed in 2010) of the MCWAP to establish how the future water |                                                              |                                                  |
| licate Mining Right, Mining<br>mit, Prospecting right, Bulk | demands could be met. The                                                            | phases of the proposed pro                                   | oject include:                                   |

| NAME OF ACTIVITY                                                                                                                                                                                                                                                                                                                                                                                                                       | Aerial extent                              | of the Activity                                                           |                           | LISTED                                               | APPLICABLE                       | WASTE                                                                                                              |
|----------------------------------------------------------------------------------------------------------------------------------------------------------------------------------------------------------------------------------------------------------------------------------------------------------------------------------------------------------------------------------------------------------------------------------------|--------------------------------------------|---------------------------------------------------------------------------|---------------------------|------------------------------------------------------|----------------------------------|--------------------------------------------------------------------------------------------------------------------|
|                                                                                                                                                                                                                                                                                                                                                                                                                                        | Ha or m <sup>2</sup>                       |                                                                           |                           | ACTIVITY                                             | LISTING                          | MANAGEMENT                                                                                                         |
| (E.g. For prospecting - drill site, site                                                                                                                                                                                                                                                                                                                                                                                               |                                            |                                                                           |                           |                                                      | NOTICE                           | AUTHORISATION                                                                                                      |
| camp, ablution facility,<br>accommodation, equipment storage,<br>sample storage, site office, access<br>route etcetcetc<br>E.g. for mining excavations,<br>blasting, stockpiles, discard dumps or<br>dams, Loading, hauling and transport<br>Water supply dams and boreholes,<br>accommodation, offices. ablution,<br>stores, workshops, processing plant,<br>storm water control, berms, roads,<br>pipelines, power lines, conveyors, |                                            |                                                                           |                           | (Mark with an X<br>where applicable or<br>affected). | (GNR 983, GNR<br>985 or GNR 985) | (Indicate whether an<br>authorisation is required<br>in terms of the Waste<br>Management Act).<br>(Mark with an X) |
| etcetc.)<br>Mining - sourcing                                                                                                                                                                                                                                                                                                                                                                                                          |                                            |                                                                           |                           | Activity                                             | G.N. R 983                       | N/A                                                                                                                |
| construction material for<br>borrow areas.                                                                                                                                                                                                                                                                                                                                                                                             | Borrow<br>Pit Name                         | Borrow Pit Area<br>(ha)*                                                  | Management Area<br>(ha)** | No.12(ii)(a)                                         | 0.11. 11 303                     | NG                                                                                                                 |
| The mineres activity and the                                                                                                                                                                                                                                                                                                                                                                                                           | BP 25                                      | 14.8                                                                      | 17.3                      |                                                      |                                  |                                                                                                                    |
| The primary activities related<br>o the mining of suitable                                                                                                                                                                                                                                                                                                                                                                             | BP 30                                      | 7.2                                                                       | 8.9                       |                                                      |                                  |                                                                                                                    |
| construction material include                                                                                                                                                                                                                                                                                                                                                                                                          | BP 35                                      | 4.3                                                                       | 5.7                       | Activity No.14                                       | G.N. R 983                       | N/A                                                                                                                |
| he following:                                                                                                                                                                                                                                                                                                                                                                                                                          | BP 28                                      | 4.6                                                                       | 6.1                       | X                                                    | G.N. IX 303                      | N/A                                                                                                                |
| Complete detailed                                                                                                                                                                                                                                                                                                                                                                                                                      | BP 33                                      | 7.6                                                                       | 9.4                       |                                                      |                                  |                                                                                                                    |
| geotechnical<br>Investigations;                                                                                                                                                                                                                                                                                                                                                                                                        | BP 41                                      | 5.3                                                                       | 6.8                       |                                                      |                                  |                                                                                                                    |
| Complete negotiations                                                                                                                                                                                                                                                                                                                                                                                                                  | BP 38                                      | 7.0                                                                       | 8.7                       |                                                      |                                  |                                                                                                                    |
| with affected                                                                                                                                                                                                                                                                                                                                                                                                                          | BP 39                                      | 4.5                                                                       | 6.0                       | Activity No.19                                       | G.N. R 983                       | N/A                                                                                                                |
| landowners;                                                                                                                                                                                                                                                                                                                                                                                                                            | BP 42                                      | 3.3                                                                       | 4.6                       | x                                                    |                                  |                                                                                                                    |
| Contractor to confirm<br>the mining process and                                                                                                                                                                                                                                                                                                                                                                                        | BP 44                                      | 5.1                                                                       | 6.6                       |                                                      |                                  |                                                                                                                    |
| to develop a mining                                                                                                                                                                                                                                                                                                                                                                                                                    | BP 43                                      | 4.3                                                                       | 5.7                       |                                                      |                                  |                                                                                                                    |
| method statement;                                                                                                                                                                                                                                                                                                                                                                                                                      | BP 53                                      | 2.3                                                                       | 3.5                       |                                                      |                                  |                                                                                                                    |
| Contractor to develop                                                                                                                                                                                                                                                                                                                                                                                                                  | BP 52                                      | 7.2                                                                       | 8.9                       | Activity No.                                         | G.N. R 983                       | N/A                                                                                                                |
| Mining Plan, which<br>includes the layout of                                                                                                                                                                                                                                                                                                                                                                                           | BP 50                                      | 4.4                                                                       | 5.8                       | 24(ii)<br>X                                          |                                  |                                                                                                                    |
| mining activities and                                                                                                                                                                                                                                                                                                                                                                                                                  | BP 48                                      | 10.7                                                                      | 12.8                      | <b>^</b>                                             |                                  |                                                                                                                    |
| features such as                                                                                                                                                                                                                                                                                                                                                                                                                       | BP 49                                      | 5.2                                                                       | 6.7                       |                                                      |                                  |                                                                                                                    |
| fencing, access<br>arrangements,                                                                                                                                                                                                                                                                                                                                                                                                       | BP 15                                      | 3.3                                                                       | 4.6                       | Activity No. 07                                      | 0.11 5.000                       |                                                                                                                    |
| aggregate stockpiles,                                                                                                                                                                                                                                                                                                                                                                                                                  | BP 46                                      | 2.5                                                                       | 3.8                       | Activity No. 27<br>X                                 | G.N. R 983                       | N/A                                                                                                                |
| topsoil stockpiles,                                                                                                                                                                                                                                                                                                                                                                                                                    | 8P 59                                      | 3.0                                                                       | 4.3                       |                                                      |                                  |                                                                                                                    |
| container stores,                                                                                                                                                                                                                                                                                                                                                                                                                      | BP 13                                      | 7.7                                                                       | 9.5                       |                                                      |                                  |                                                                                                                    |
| crushing and screening<br>area, office and support                                                                                                                                                                                                                                                                                                                                                                                     | BP 14                                      | 12.6                                                                      | 14.9                      |                                                      |                                  |                                                                                                                    |
| facilities, haul roads,                                                                                                                                                                                                                                                                                                                                                                                                                | BP 51                                      | 3.8                                                                       |                           | Activity No. 30                                      | G.N. R 983                       | N/A                                                                                                                |
| overburden placement,                                                                                                                                                                                                                                                                                                                                                                                                                  | BP SS1                                     | 0.3                                                                       | 5.2                       | x                                                    |                                  |                                                                                                                    |
| etc.;<br>Understand site<br>drainage and manage<br>stormwater (e.g.<br>construct sediment<br>holding basins and<br>divert up-slope water<br>around the mining<br>area);                                                                                                                                                                                                                                                                | Note:<br>* Borrow Pit Are<br>** Management | ea = total area to be m<br>Area = Allowance of 1<br>stockpile and 1ha for | ined<br>0% of borrow pit  | Activity No.<br>56(ii)<br>X                          | G.N. R 983                       | N/A                                                                                                                |