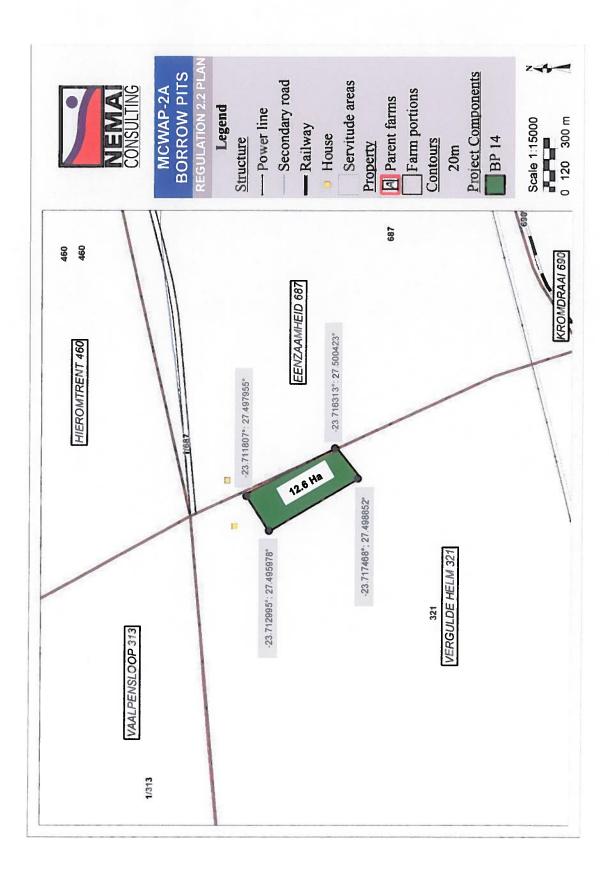

#### 4. **PROJECT DESCRIPTION**

| Farm Name:                                                  | Refer to tables contained                                                            | l in Appendix 6                                              |                                                  |
|-------------------------------------------------------------|--------------------------------------------------------------------------------------|--------------------------------------------------------------|--------------------------------------------------|
| Application area (Ha)                                       | <u>Note:</u><br>* Borrow Pit Area = total a                                          |                                                              |                                                  |
|                                                             | ** Management Area = Incl<br>for topsoil stockpile and 1                             | ludes the borrow pit area, al<br>ha for working space (proje | llowance of 10% of borrow pit a<br>ct footprint) |
|                                                             | Borrow Pit Name                                                                      | Borrow Pit Area (ha)*                                        | Management Area (ha)**                           |
|                                                             | BP 25                                                                                | 14.8                                                         | 17.3                                             |
|                                                             | BP 30                                                                                | 7.2                                                          | 8.9                                              |
|                                                             | BP 35                                                                                | 4.3                                                          | 5.7                                              |
|                                                             | BP 28                                                                                | 4.6                                                          | 6.1                                              |
|                                                             | BP 33                                                                                | 7.6                                                          | 9.4                                              |
|                                                             | BP 41                                                                                | 5.3                                                          | 6.8                                              |
|                                                             | BP 38                                                                                | 7.0                                                          | 8.7                                              |
|                                                             | BP 39                                                                                | 4.5                                                          | 6.0                                              |
|                                                             | BP 42                                                                                | 3.3                                                          | 4.6                                              |
|                                                             | BP 44                                                                                | 5.1                                                          | 6.6                                              |
|                                                             | BP 43                                                                                | 4.3                                                          | 5.7                                              |
|                                                             | BP 53                                                                                | 2.3                                                          | 3.5                                              |
|                                                             | BP 52                                                                                | 7.2                                                          | 8.9                                              |
|                                                             | BP 50                                                                                | 4.4                                                          | 5.8                                              |
|                                                             | BP 48                                                                                | 10.7                                                         | 12.8                                             |
|                                                             | BP 49                                                                                | 5.2                                                          | 6.7                                              |
|                                                             | BP 15                                                                                | 3.3                                                          | 4.6                                              |
|                                                             | BP 46                                                                                | 2.5                                                          | 3.8                                              |
|                                                             | BP 59                                                                                | 3.0                                                          | 4.3                                              |
|                                                             | BP 13                                                                                | 7.7                                                          | 9.5                                              |
|                                                             | BP 14                                                                                | 12.6                                                         | 14.9                                             |
|                                                             | BP 51                                                                                | 3.8                                                          | 5.2                                              |
|                                                             | BP SS1                                                                               | 0.3                                                          | 1.3                                              |
| agisterial district:                                        | Study area is situated in the<br>Thabazimbi Local Municipal                          |                                                              | pality, and in the Lephalale and                 |
| istance and direction from                                  | Thabazimbi, which is situate                                                         | ed approximately 10 km to                                    | the north-east of the first                      |
| earest town                                                 |                                                                                      |                                                              | y 20 km to the east of the last                  |
|                                                             | borrow pit, BP 51.                                                                   |                                                              | y her thin to the east of the last               |
| digit Surveyor General                                      |                                                                                      |                                                              |                                                  |
| ode for each farm portion                                   | Refer to tables contained in .                                                       | Appendix 6                                                   |                                                  |
| cality map                                                  | Attach a locality man at a                                                           |                                                              |                                                  |
|                                                             |                                                                                      |                                                              | 00 and attach as Appendix 2                      |
| scription of the overall                                    | Due to the limited availabilit                                                       | y of water in the Lephalal                                   | e area, the DWS conducted a                      |
| tivity.                                                     | feasibility study (completed in 2010) of the MCWAP to establish how the future water |                                                              |                                                  |
| licate Mining Right, Mining<br>mit, Prospecting right, Bulk | demands could be met. The                                                            | phases of the proposed pro                                   | oject include:                                   |

| NAME OF ACTIVITY                                                                                                                                                                                                                                                                                                                                                                                                                       | Aerial extent                              | of the Activity                                                           |                           | LISTED                                               | APPLICABLE                       | WASTE                                                                                                              |
|----------------------------------------------------------------------------------------------------------------------------------------------------------------------------------------------------------------------------------------------------------------------------------------------------------------------------------------------------------------------------------------------------------------------------------------|--------------------------------------------|---------------------------------------------------------------------------|---------------------------|------------------------------------------------------|----------------------------------|--------------------------------------------------------------------------------------------------------------------|
|                                                                                                                                                                                                                                                                                                                                                                                                                                        | Ha or m <sup>2</sup>                       |                                                                           |                           | ACTIVITY                                             | LISTING                          | MANAGEMENT                                                                                                         |
| (E.g. For prospecting - drill site, site                                                                                                                                                                                                                                                                                                                                                                                               |                                            |                                                                           |                           |                                                      | NOTICE                           | AUTHORISATION                                                                                                      |
| camp, ablution facility,<br>accommodation, equipment storage,<br>sample storage, site office, access<br>route etcetcetc<br>E.g. for mining excavations,<br>blasting, stockpiles, discard dumps or<br>dams, Loading, hauling and transport<br>Water supply dams and boreholes,<br>accommodation, offices. ablution,<br>stores, workshops, processing plant,<br>storm water control, berms, roads,<br>pipelines, power lines, conveyors, |                                            |                                                                           |                           | (Mark with an X<br>where applicable or<br>affected). | (GNR 983, GNR<br>985 or GNR 985) | (Indicate whether an<br>authorisation is required<br>in terms of the Waste<br>Management Act).<br>(Mark with an X) |
| etcetc.)<br>Mining - sourcing                                                                                                                                                                                                                                                                                                                                                                                                          |                                            |                                                                           |                           | Activity                                             | G.N. R 983                       | N/A                                                                                                                |
| construction material for<br>borrow areas.                                                                                                                                                                                                                                                                                                                                                                                             | Borrow<br>Pit Name                         | Borrow Pit Area<br>(ha)*                                                  | Management Area<br>(ha)** | No.12(ii)(a)                                         | 0.11. 11 303                     | NG                                                                                                                 |
| The mineres activity and the                                                                                                                                                                                                                                                                                                                                                                                                           | BP 25                                      | 14.8                                                                      | 17.3                      |                                                      |                                  |                                                                                                                    |
| The primary activities related<br>o the mining of suitable                                                                                                                                                                                                                                                                                                                                                                             | BP 30                                      | 7.2                                                                       | 8.9                       |                                                      |                                  |                                                                                                                    |
| construction material include                                                                                                                                                                                                                                                                                                                                                                                                          | BP 35                                      | 4.3                                                                       | 5.7                       | Activity No.14                                       | G.N. R 983                       | N/A                                                                                                                |
| he following:                                                                                                                                                                                                                                                                                                                                                                                                                          | BP 28                                      | 4.6                                                                       | 6.1                       | X                                                    | G.N. IX 303                      | N/A                                                                                                                |
| Complete detailed                                                                                                                                                                                                                                                                                                                                                                                                                      | BP 33                                      | 7.6                                                                       | 9.4                       |                                                      |                                  |                                                                                                                    |
| geotechnical<br>Investigations;                                                                                                                                                                                                                                                                                                                                                                                                        | BP 41                                      | 5.3                                                                       | 6.8                       |                                                      |                                  |                                                                                                                    |
| Complete negotiations                                                                                                                                                                                                                                                                                                                                                                                                                  | BP 38                                      | 7.0                                                                       | 8.7                       |                                                      |                                  |                                                                                                                    |
| with affected                                                                                                                                                                                                                                                                                                                                                                                                                          | BP 39                                      | 4.5                                                                       | 6.0                       | Activity No.19                                       | G.N. R 983                       | N/A                                                                                                                |
| landowners;                                                                                                                                                                                                                                                                                                                                                                                                                            | BP 42                                      | 3.3                                                                       | 4.6                       | x                                                    |                                  |                                                                                                                    |
| Contractor to confirm<br>the mining process and                                                                                                                                                                                                                                                                                                                                                                                        | BP 44                                      | 5.1                                                                       | 6.6                       |                                                      |                                  |                                                                                                                    |
| to develop a mining                                                                                                                                                                                                                                                                                                                                                                                                                    | BP 43                                      | 4.3                                                                       | 5.7                       |                                                      |                                  |                                                                                                                    |
| method statement;                                                                                                                                                                                                                                                                                                                                                                                                                      | BP 53                                      | 2.3                                                                       | 3.5                       |                                                      |                                  |                                                                                                                    |
| Contractor to develop                                                                                                                                                                                                                                                                                                                                                                                                                  | BP 52                                      | 7.2                                                                       | 8.9                       | Activity No.                                         | G.N. R 983                       | N/A                                                                                                                |
| Mining Plan, which<br>includes the layout of                                                                                                                                                                                                                                                                                                                                                                                           | BP 50                                      | 4.4                                                                       | 5.8                       | 24(ii)<br>X                                          |                                  |                                                                                                                    |
| mining activities and                                                                                                                                                                                                                                                                                                                                                                                                                  | BP 48                                      | 10.7                                                                      | 12.8                      | <b>^</b>                                             |                                  |                                                                                                                    |
| features such as                                                                                                                                                                                                                                                                                                                                                                                                                       | BP 49                                      | 5.2                                                                       | 6.7                       |                                                      |                                  |                                                                                                                    |
| fencing, access<br>arrangements,                                                                                                                                                                                                                                                                                                                                                                                                       | BP 15                                      | 3.3                                                                       | 4.6                       | Activity No. 07                                      | 0.11 5.000                       |                                                                                                                    |
| aggregate stockpiles,                                                                                                                                                                                                                                                                                                                                                                                                                  | BP 46                                      | 2.5                                                                       | 3.8                       | Activity No. 27<br>X                                 | G.N. R 983                       | N/A                                                                                                                |
| topsoil stockpiles,                                                                                                                                                                                                                                                                                                                                                                                                                    | 8P 59                                      | 3.0                                                                       | 4.3                       |                                                      |                                  |                                                                                                                    |
| container stores,                                                                                                                                                                                                                                                                                                                                                                                                                      | BP 13                                      | 7.7                                                                       | 9.5                       |                                                      |                                  |                                                                                                                    |
| crushing and screening<br>area, office and support                                                                                                                                                                                                                                                                                                                                                                                     | BP 14                                      | 12.6                                                                      | 14.9                      |                                                      |                                  |                                                                                                                    |
| facilities, haul roads,                                                                                                                                                                                                                                                                                                                                                                                                                | BP 51                                      | 3.8                                                                       |                           | Activity No. 30                                      | G.N. R 983                       | N/A                                                                                                                |
| overburden placement,                                                                                                                                                                                                                                                                                                                                                                                                                  | BP SS1                                     | 0.3                                                                       | 5.2                       | x                                                    |                                  |                                                                                                                    |
| etc.;<br>Understand site<br>drainage and manage<br>stormwater (e.g.<br>construct sediment<br>holding basins and<br>divert up-slope water<br>around the mining<br>area);                                                                                                                                                                                                                                                                | Note:<br>* Borrow Pit Are<br>** Management | ea = total area to be m<br>Area = Allowance of 1<br>stockpile and 1ha for | ined<br>0% of borrow pit  | Activity No.<br>56(ii)<br>X                          | G.N. R 983                       | N/A                                                                                                                |