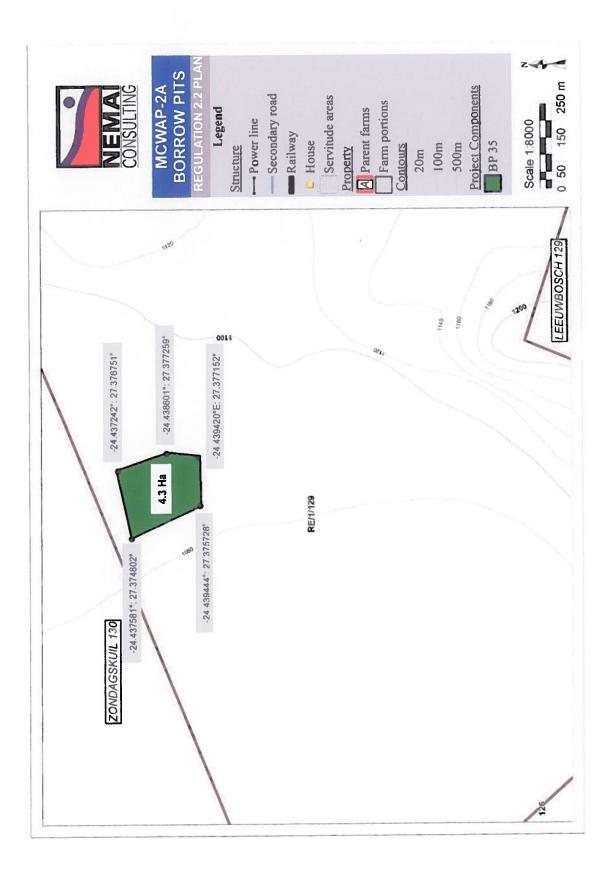

#### 4. **PROJECT DESCRIPTION**

| Farm Name:                                                  | Refer to tables contained                                                            | l in Appendix 6                                              |                                                  |
|-------------------------------------------------------------|--------------------------------------------------------------------------------------|--------------------------------------------------------------|--------------------------------------------------|
| Application area (Ha)                                       | <u>Note:</u><br>* Borrow Pit Area = total a                                          |                                                              |                                                  |
|                                                             | ** Management Area = Incl<br>for topsoil stockpile and 1                             | ludes the borrow pit area, al<br>ha for working space (proje | llowance of 10% of borrow pit a<br>ct footprint) |
|                                                             | Borrow Pit Name                                                                      | Borrow Pit Area (ha)*                                        | Management Area (ha)**                           |
|                                                             | BP 25                                                                                | 14.8                                                         | 17.3                                             |
|                                                             | BP 30                                                                                | 7.2                                                          | 8.9                                              |
|                                                             | BP 35                                                                                | 4.3                                                          | 5.7                                              |
|                                                             | BP 28                                                                                | 4.6                                                          | 6.1                                              |
|                                                             | BP 33                                                                                | 7.6                                                          | 9.4                                              |
|                                                             | BP 41                                                                                | 5.3                                                          | 6.8                                              |
|                                                             | BP 38                                                                                | 7.0                                                          | 8.7                                              |
|                                                             | BP 39                                                                                | 4.5                                                          | 6.0                                              |
|                                                             | BP 42                                                                                | 3.3                                                          | 4.6                                              |
|                                                             | BP 44                                                                                | 5.1                                                          | 6.6                                              |
|                                                             | BP 43                                                                                | 4.3                                                          | 5.7                                              |
|                                                             | BP 53                                                                                | 2.3                                                          | 3.5                                              |
|                                                             | BP 52                                                                                | 7.2                                                          | 8.9                                              |
|                                                             | BP 50                                                                                | 4.4                                                          | 5.8                                              |
|                                                             | BP 48                                                                                | 10.7                                                         | 12.8                                             |
|                                                             | BP 49                                                                                | 5.2                                                          | 6.7                                              |
|                                                             | BP 15                                                                                | 3.3                                                          | 4.6                                              |
|                                                             | BP 46                                                                                | 2.5                                                          | 3.8                                              |
|                                                             | BP 59                                                                                | 3.0                                                          | 4.3                                              |
|                                                             | BP 13                                                                                | 7.7                                                          | 9.5                                              |
|                                                             | BP 14                                                                                | 12.6                                                         | 14.9                                             |
|                                                             | BP 51                                                                                | 3.8                                                          | 5.2                                              |
|                                                             | BP SS1                                                                               | 0.3                                                          | 1.3                                              |
| agisterial district:                                        | Study area is situated in the<br>Thabazimbi Local Municipal                          |                                                              | pality, and in the Lephalale and                 |
| istance and direction from                                  | Thabazimbi, which is situate                                                         | ed approximately 10 km to                                    | the north-east of the first                      |
| earest town                                                 |                                                                                      |                                                              | y 20 km to the east of the last                  |
|                                                             | borrow pit, BP 51.                                                                   |                                                              | y her thin to the east of the last               |
| digit Surveyor General                                      |                                                                                      |                                                              |                                                  |
| ode for each farm portion                                   | Refer to tables contained in .                                                       | Appendix 6                                                   |                                                  |
| cality map                                                  | Attach a locality man at a                                                           |                                                              |                                                  |
|                                                             |                                                                                      |                                                              | 00 and attach as Appendix 2                      |
| scription of the overall                                    | Due to the limited availabilit                                                       | y of water in the Lephalal                                   | e area, the DWS conducted a                      |
| tivity.                                                     | feasibility study (completed in 2010) of the MCWAP to establish how the future water |                                                              |                                                  |
| licate Mining Right, Mining<br>mit, Prospecting right, Bulk | demands could be met. The                                                            | phases of the proposed pro                                   | oject include:                                   |

| NAME OF ACTIVITY                                                                                                                                                                                                                                                                                                                                                                                                                       | Aerial extent                              | of the Activity                                                           |                           | LISTED                                               | APPLICABLE                       | WASTE                                                                                                              |
|----------------------------------------------------------------------------------------------------------------------------------------------------------------------------------------------------------------------------------------------------------------------------------------------------------------------------------------------------------------------------------------------------------------------------------------|--------------------------------------------|---------------------------------------------------------------------------|---------------------------|------------------------------------------------------|----------------------------------|--------------------------------------------------------------------------------------------------------------------|
|                                                                                                                                                                                                                                                                                                                                                                                                                                        | Ha or m <sup>2</sup>                       |                                                                           |                           | ACTIVITY                                             | LISTING                          | MANAGEMENT                                                                                                         |
| (E.g. For prospecting - drill site, site                                                                                                                                                                                                                                                                                                                                                                                               |                                            |                                                                           |                           |                                                      | NOTICE                           | AUTHORISATION                                                                                                      |
| camp, ablution facility,<br>accommodation, equipment storage,<br>sample storage, site office, access<br>route etcetcetc<br>E.g. for mining excavations,<br>blasting, stockpiles, discard dumps or<br>dams, Loading, hauling and transport<br>Water supply dams and boreholes,<br>accommodation, offices. ablution,<br>stores, workshops, processing plant,<br>storm water control, berms, roads,<br>pipelines, power lines, conveyors, |                                            |                                                                           |                           | (Mark with an X<br>where applicable or<br>affected). | (GNR 983, GNR<br>985 or GNR 985) | (Indicate whether an<br>authorisation is required<br>in terms of the Waste<br>Management Act).<br>(Mark with an X) |
| etcetc.)<br>Mining - sourcing                                                                                                                                                                                                                                                                                                                                                                                                          |                                            |                                                                           |                           | Activity                                             | G.N. R 983                       | N/A                                                                                                                |
| construction material for<br>borrow areas.                                                                                                                                                                                                                                                                                                                                                                                             | Borrow<br>Pit Name                         | Borrow Pit Area<br>(ha)*                                                  | Management Area<br>(ha)** | No.12(ii)(a)                                         | 0.11. 11 303                     | NG                                                                                                                 |
| The mineres activity and the                                                                                                                                                                                                                                                                                                                                                                                                           | BP 25                                      | 14.8                                                                      | 17.3                      |                                                      |                                  |                                                                                                                    |
| The primary activities related<br>o the mining of suitable                                                                                                                                                                                                                                                                                                                                                                             | BP 30                                      | 7.2                                                                       | 8.9                       |                                                      |                                  |                                                                                                                    |
| construction material include                                                                                                                                                                                                                                                                                                                                                                                                          | BP 35                                      | 4.3                                                                       | 5.7                       | Activity No.14                                       | G.N. R 983                       | N/A                                                                                                                |
| he following:                                                                                                                                                                                                                                                                                                                                                                                                                          | BP 28                                      | 4.6                                                                       | 6.1                       | X                                                    | G.N. IX 303                      | N/A                                                                                                                |
| Complete detailed                                                                                                                                                                                                                                                                                                                                                                                                                      | BP 33                                      | 7.6                                                                       | 9.4                       |                                                      |                                  |                                                                                                                    |
| geotechnical<br>Investigations;                                                                                                                                                                                                                                                                                                                                                                                                        | BP 41                                      | 5.3                                                                       | 6.8                       |                                                      |                                  |                                                                                                                    |
| Complete negotiations                                                                                                                                                                                                                                                                                                                                                                                                                  | BP 38                                      | 7.0                                                                       | 8.7                       |                                                      |                                  |                                                                                                                    |
| with affected                                                                                                                                                                                                                                                                                                                                                                                                                          | BP 39                                      | 4.5                                                                       | 6.0                       | Activity No.19                                       | G.N. R 983                       | N/A                                                                                                                |
| landowners;                                                                                                                                                                                                                                                                                                                                                                                                                            | BP 42                                      | 3.3                                                                       | 4.6                       | x                                                    |                                  |                                                                                                                    |
| Contractor to confirm<br>the mining process and                                                                                                                                                                                                                                                                                                                                                                                        | BP 44                                      | 5.1                                                                       | 6.6                       |                                                      |                                  |                                                                                                                    |
| to develop a mining                                                                                                                                                                                                                                                                                                                                                                                                                    | BP 43                                      | 4.3                                                                       | 5.7                       |                                                      |                                  |                                                                                                                    |
| method statement;                                                                                                                                                                                                                                                                                                                                                                                                                      | BP 53                                      | 2.3                                                                       | 3.5                       |                                                      |                                  |                                                                                                                    |
| Contractor to develop                                                                                                                                                                                                                                                                                                                                                                                                                  | BP 52                                      | 7.2                                                                       | 8.9                       | Activity No.                                         | G.N. R 983                       | N/A                                                                                                                |
| Mining Plan, which<br>includes the layout of                                                                                                                                                                                                                                                                                                                                                                                           | BP 50                                      | 4.4                                                                       | 5.8                       | 24(ii)<br>X                                          |                                  |                                                                                                                    |
| mining activities and                                                                                                                                                                                                                                                                                                                                                                                                                  | BP 48                                      | 10.7                                                                      | 12.8                      | <b>^</b>                                             |                                  |                                                                                                                    |
| features such as                                                                                                                                                                                                                                                                                                                                                                                                                       | BP 49                                      | 5.2                                                                       | 6.7                       |                                                      |                                  |                                                                                                                    |
| fencing, access<br>arrangements,                                                                                                                                                                                                                                                                                                                                                                                                       | BP 15                                      | 3.3                                                                       | 4.6                       | Activity No. 07                                      | 0.11 5.000                       |                                                                                                                    |
| aggregate stockpiles,                                                                                                                                                                                                                                                                                                                                                                                                                  | BP 46                                      | 2.5                                                                       | 3.8                       | Activity No. 27<br>X                                 | G.N. R 983                       | N/A                                                                                                                |
| topsoil stockpiles,                                                                                                                                                                                                                                                                                                                                                                                                                    | 8P 59                                      | 3.0                                                                       | 4.3                       |                                                      |                                  |                                                                                                                    |
| container stores,                                                                                                                                                                                                                                                                                                                                                                                                                      | BP 13                                      | 7.7                                                                       | 9.5                       |                                                      |                                  |                                                                                                                    |
| crushing and screening<br>area, office and support                                                                                                                                                                                                                                                                                                                                                                                     | BP 14                                      | 12.6                                                                      | 14.9                      |                                                      |                                  |                                                                                                                    |
| facilities, haul roads,                                                                                                                                                                                                                                                                                                                                                                                                                | BP 51                                      | 3.8                                                                       |                           | Activity No. 30                                      | G.N. R 983                       | N/A                                                                                                                |
| overburden placement,                                                                                                                                                                                                                                                                                                                                                                                                                  | BP SS1                                     | 0.3                                                                       | 5.2                       | x                                                    |                                  |                                                                                                                    |
| etc.;<br>Understand site<br>drainage and manage<br>stormwater (e.g.<br>construct sediment<br>holding basins and<br>divert up-slope water<br>around the mining<br>area);                                                                                                                                                                                                                                                                | Note:<br>* Borrow Pit Are<br>** Management | ea = total area to be m<br>Area = Allowance of 1<br>stockpile and 1ha for | ined<br>0% of borrow pit  | Activity No.<br>56(ii)<br>X                          | G.N. R 983                       | N/A                                                                                                                |