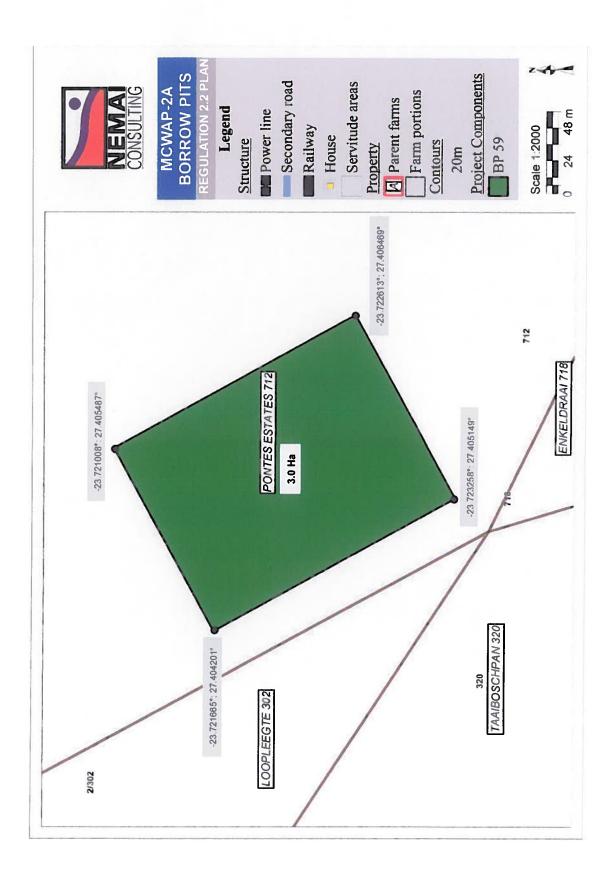

#### 4. **PROJECT DESCRIPTION**

| Farm Name:                                                  | Refer to tables contained                                                            | l in Appendix 6                                              |                                                  |
|-------------------------------------------------------------|--------------------------------------------------------------------------------------|--------------------------------------------------------------|--------------------------------------------------|
| Application area (Ha)                                       | <u>Note:</u><br>* Borrow Pit Area = total a                                          |                                                              |                                                  |
|                                                             | ** Management Area = Incl<br>for topsoil stockpile and 1                             | ludes the borrow pit area, al<br>ha for working space (proje | llowance of 10% of borrow pit a<br>ct footprint) |
|                                                             | Borrow Pit Name                                                                      | Borrow Pit Area (ha)*                                        | Management Area (ha)**                           |
|                                                             | BP 25                                                                                | 14.8                                                         | 17.3                                             |
|                                                             | BP 30                                                                                | 7.2                                                          | 8.9                                              |
|                                                             | BP 35                                                                                | 4.3                                                          | 5.7                                              |
|                                                             | BP 28                                                                                | 4.6                                                          | 6.1                                              |
|                                                             | BP 33                                                                                | 7.6                                                          | 9.4                                              |
|                                                             | BP 41                                                                                | 5.3                                                          | 6.8                                              |
|                                                             | BP 38                                                                                | 7.0                                                          | 8.7                                              |
|                                                             | BP 39                                                                                | 4.5                                                          | 6.0                                              |
|                                                             | BP 42                                                                                | 3.3                                                          | 4.6                                              |
|                                                             | BP 44                                                                                | 5.1                                                          | 6.6                                              |
|                                                             | BP 43                                                                                | 4.3                                                          | 5.7                                              |
|                                                             | BP 53                                                                                | 2.3                                                          | 3.5                                              |
|                                                             | BP 52                                                                                | 7.2                                                          | 8.9                                              |
|                                                             | BP 50                                                                                | 4.4                                                          | 5.8                                              |
|                                                             | BP 48                                                                                | 10.7                                                         | 12.8                                             |
|                                                             | BP 49                                                                                | 5.2                                                          | 6.7                                              |
|                                                             | BP 15                                                                                | 3.3                                                          | 4.6                                              |
|                                                             | BP 46                                                                                | 2.5                                                          | 3.8                                              |
|                                                             | BP 59                                                                                | 3.0                                                          | 4.3                                              |
|                                                             | BP 13                                                                                | 7.7                                                          | 9.5                                              |
|                                                             | BP 14                                                                                | 12.6                                                         | 14.9                                             |
|                                                             | BP 51                                                                                | 3.8                                                          | 5.2                                              |
|                                                             | BP SS1                                                                               | 0.3                                                          | 1.3                                              |
| agisterial district:                                        | Study area is situated in the<br>Thabazimbi Local Municipal                          |                                                              | pality, and in the Lephalale and                 |
| istance and direction from                                  | Thabazimbi, which is situate                                                         | ed approximately 10 km to                                    | the north-east of the first                      |
| earest town                                                 |                                                                                      |                                                              | y 20 km to the east of the last                  |
|                                                             | borrow pit, BP 51.                                                                   |                                                              | y her thin to the east of the last               |
| digit Surveyor General                                      |                                                                                      |                                                              |                                                  |
| ode for each farm portion                                   | Refer to tables contained in .                                                       | Appendix 6                                                   |                                                  |
| cality map                                                  | Attach a locality man at a                                                           |                                                              |                                                  |
|                                                             |                                                                                      |                                                              | 00 and attach as Appendix 2                      |
| scription of the overall                                    | Due to the limited availabilit                                                       | y of water in the Lephalal                                   | e area, the DWS conducted a                      |
| tivity.                                                     | feasibility study (completed in 2010) of the MCWAP to establish how the future water |                                                              |                                                  |
| licate Mining Right, Mining<br>mit, Prospecting right, Bulk | demands could be met. The                                                            | phases of the proposed pro                                   | oject include:                                   |