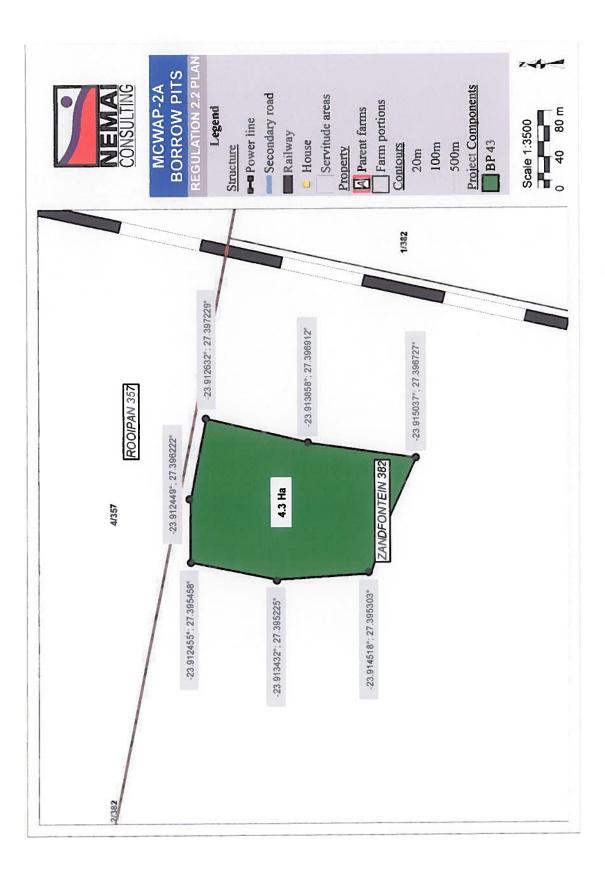

#### 4. **PROJECT DESCRIPTION**

| Farm Name:                                                  | Refer to tables contained                                                            | l in Appendix 6                                              |                                                  |
|-------------------------------------------------------------|--------------------------------------------------------------------------------------|--------------------------------------------------------------|--------------------------------------------------|
| Application area (Ha)                                       | <u>Note:</u><br>* Borrow Pit Area = total a                                          |                                                              |                                                  |
|                                                             | ** Management Area = Incl<br>for topsoil stockpile and 1                             | ludes the borrow pit area, al<br>ha for working space (proje | llowance of 10% of borrow pit a<br>ct footprint) |
|                                                             | Borrow Pit Name                                                                      | Borrow Pit Area (ha)*                                        | Management Area (ha)**                           |
|                                                             | BP 25                                                                                | 14.8                                                         | 17.3                                             |
|                                                             | BP 30                                                                                | 7.2                                                          | 8.9                                              |
|                                                             | BP 35                                                                                | 4.3                                                          | 5.7                                              |
|                                                             | BP 28                                                                                | 4.6                                                          | 6.1                                              |
|                                                             | BP 33                                                                                | 7.6                                                          | 9.4                                              |
|                                                             | BP 41                                                                                | 5.3                                                          | 6.8                                              |
|                                                             | BP 38                                                                                | 7.0                                                          | 8.7                                              |
|                                                             | BP 39                                                                                | 4.5                                                          | 6.0                                              |
|                                                             | BP 42                                                                                | 3.3                                                          | 4.6                                              |
|                                                             | BP 44                                                                                | 5.1                                                          | 6.6                                              |
|                                                             | BP 43                                                                                | 4.3                                                          | 5.7                                              |
|                                                             | BP 53                                                                                | 2.3                                                          | 3.5                                              |
|                                                             | BP 52                                                                                | 7.2                                                          | 8.9                                              |
|                                                             | BP 50                                                                                | 4.4                                                          | 5.8                                              |
|                                                             | BP 48                                                                                | 10.7                                                         | 12.8                                             |
|                                                             | BP 49                                                                                | 5.2                                                          | 6.7                                              |
|                                                             | BP 15                                                                                | 3.3                                                          | 4.6                                              |
|                                                             | BP 46                                                                                | 2.5                                                          | 3.8                                              |
|                                                             | BP 59                                                                                | 3.0                                                          | 4.3                                              |
|                                                             | BP 13                                                                                | 7.7                                                          | 9.5                                              |
|                                                             | BP 14                                                                                | 12.6                                                         | 14.9                                             |
|                                                             | BP 51                                                                                | 3.8                                                          | 5.2                                              |
|                                                             | BP SS1                                                                               | 0.3                                                          | 1.3                                              |
| agisterial district:                                        | Study area is situated in the<br>Thabazimbi Local Municipal                          |                                                              | pality, and in the Lephalale and                 |
| istance and direction from                                  | Thabazimbi, which is situate                                                         | ed approximately 10 km to                                    | the north-east of the first                      |
| earest town                                                 |                                                                                      |                                                              | y 20 km to the east of the last                  |
|                                                             | borrow pit, BP 51.                                                                   |                                                              | y her thin to the east of the last               |
| digit Surveyor General                                      |                                                                                      |                                                              |                                                  |
| ode for each farm portion                                   | Refer to tables contained in .                                                       | Appendix 6                                                   |                                                  |
| cality map                                                  | Attach a locality man at a                                                           |                                                              |                                                  |
|                                                             |                                                                                      |                                                              | 00 and attach as Appendix 2                      |
| scription of the overall                                    | Due to the limited availabilit                                                       | y of water in the Lephalal                                   | e area, the DWS conducted a                      |
| tivity.                                                     | feasibility study (completed in 2010) of the MCWAP to establish how the future water |                                                              |                                                  |
| licate Mining Right, Mining<br>mit, Prospecting right, Bulk | demands could be met. The                                                            | phases of the proposed pro                                   | oject include:                                   |

| NAME OF ACTIVITY                                                                                                                                                                                                                                                                                                                                                                                                                       | Aerial extent                              | of the Activity                                                           |                           | LISTED                                               | APPLICABLE                       | WASTE                                                                                                              |
|----------------------------------------------------------------------------------------------------------------------------------------------------------------------------------------------------------------------------------------------------------------------------------------------------------------------------------------------------------------------------------------------------------------------------------------|--------------------------------------------|---------------------------------------------------------------------------|---------------------------|------------------------------------------------------|----------------------------------|--------------------------------------------------------------------------------------------------------------------|
|                                                                                                                                                                                                                                                                                                                                                                                                                                        | Ha or m <sup>2</sup>                       |                                                                           |                           | ACTIVITY                                             | LISTING                          | MANAGEMENT                                                                                                         |
| (E.g. For prospecting - drill site, site                                                                                                                                                                                                                                                                                                                                                                                               |                                            |                                                                           |                           |                                                      | NOTICE                           | AUTHORISATION                                                                                                      |
| camp, ablution facility,<br>accommodation, equipment storage,<br>sample storage, site office, access<br>route etcetcetc<br>E.g. for mining excavations,<br>blasting, stockpiles, discard dumps or<br>dams, Loading, hauling and transport<br>Water supply dams and boreholes,<br>accommodation, offices. ablution,<br>stores, workshops, processing plant,<br>storm water control, berms, roads,<br>pipelines, power lines, conveyors, |                                            |                                                                           |                           | (Mark with an X<br>where applicable or<br>affected). | (GNR 983, GNR<br>985 or GNR 985) | (Indicate whether an<br>authorisation is required<br>in terms of the Waste<br>Management Act).<br>(Mark with an X) |
| etcetc.)<br>Mining - sourcing                                                                                                                                                                                                                                                                                                                                                                                                          |                                            |                                                                           |                           | Activity                                             | G.N. R 983                       | N/A                                                                                                                |
| construction material for<br>borrow areas.                                                                                                                                                                                                                                                                                                                                                                                             | Borrow<br>Pit Name                         | Borrow Pit Area<br>(ha)*                                                  | Management Area<br>(ha)** | No.12(ii)(a)                                         | 0.11. 11 303                     | NG                                                                                                                 |
| The mineres activity and the                                                                                                                                                                                                                                                                                                                                                                                                           | BP 25                                      | 14.8                                                                      | 17.3                      |                                                      |                                  |                                                                                                                    |
| The primary activities related<br>o the mining of suitable                                                                                                                                                                                                                                                                                                                                                                             | BP 30                                      | 7.2                                                                       | 8.9                       |                                                      |                                  |                                                                                                                    |
| construction material include                                                                                                                                                                                                                                                                                                                                                                                                          | BP 35                                      | 4.3                                                                       | 5.7                       | Activity No.14                                       | G.N. R 983                       | N/A                                                                                                                |
| he following:                                                                                                                                                                                                                                                                                                                                                                                                                          | BP 28                                      | 4.6                                                                       | 6.1                       | X                                                    | G.N. IX 303                      | N/A                                                                                                                |
| Complete detailed                                                                                                                                                                                                                                                                                                                                                                                                                      | BP 33                                      | 7.6                                                                       | 9.4                       |                                                      |                                  |                                                                                                                    |
| geotechnical<br>Investigations;                                                                                                                                                                                                                                                                                                                                                                                                        | BP 41                                      | 5.3                                                                       | 6.8                       |                                                      |                                  |                                                                                                                    |
| Complete negotiations                                                                                                                                                                                                                                                                                                                                                                                                                  | BP 38                                      | 7.0                                                                       | 8.7                       |                                                      |                                  |                                                                                                                    |
| with affected                                                                                                                                                                                                                                                                                                                                                                                                                          | BP 39                                      | 4.5                                                                       | 6.0                       | Activity No.19                                       | G.N. R 983                       | N/A                                                                                                                |
| landowners;                                                                                                                                                                                                                                                                                                                                                                                                                            | BP 42                                      | 3.3                                                                       | 4.6                       | x                                                    |                                  |                                                                                                                    |
| Contractor to confirm<br>the mining process and                                                                                                                                                                                                                                                                                                                                                                                        | BP 44                                      | 5.1                                                                       | 6.6                       |                                                      |                                  |                                                                                                                    |
| to develop a mining                                                                                                                                                                                                                                                                                                                                                                                                                    | BP 43                                      | 4.3                                                                       | 5.7                       |                                                      |                                  |                                                                                                                    |
| method statement;                                                                                                                                                                                                                                                                                                                                                                                                                      | BP 53                                      | 2.3                                                                       | 3.5                       |                                                      |                                  |                                                                                                                    |
| Contractor to develop                                                                                                                                                                                                                                                                                                                                                                                                                  | BP 52                                      | 7.2                                                                       | 8.9                       | Activity No.                                         | G.N. R 983                       | N/A                                                                                                                |
| Mining Plan, which<br>includes the layout of                                                                                                                                                                                                                                                                                                                                                                                           | BP 50                                      | 4.4                                                                       | 5.8                       | 24(ii)<br>X                                          |                                  |                                                                                                                    |
| mining activities and                                                                                                                                                                                                                                                                                                                                                                                                                  | BP 48                                      | 10.7                                                                      | 12.8                      | <b>^</b>                                             |                                  |                                                                                                                    |
| features such as                                                                                                                                                                                                                                                                                                                                                                                                                       | BP 49                                      | 5.2                                                                       | 6.7                       |                                                      |                                  |                                                                                                                    |
| fencing, access<br>arrangements,                                                                                                                                                                                                                                                                                                                                                                                                       | BP 15                                      | 3.3                                                                       | 4.6                       | Activity No. 07                                      | 0.11 5.000                       |                                                                                                                    |
| aggregate stockpiles,                                                                                                                                                                                                                                                                                                                                                                                                                  | BP 46                                      | 2.5                                                                       | 3.8                       | Activity No. 27<br>X                                 | G.N. R 983                       | N/A                                                                                                                |
| topsoil stockpiles,                                                                                                                                                                                                                                                                                                                                                                                                                    | 8P 59                                      | 3.0                                                                       | 4.3                       |                                                      |                                  |                                                                                                                    |
| container stores,                                                                                                                                                                                                                                                                                                                                                                                                                      | BP 13                                      | 7.7                                                                       | 9.5                       |                                                      |                                  |                                                                                                                    |
| crushing and screening<br>area, office and support                                                                                                                                                                                                                                                                                                                                                                                     | BP 14                                      | 12.6                                                                      | 14.9                      |                                                      |                                  |                                                                                                                    |
| facilities, haul roads,                                                                                                                                                                                                                                                                                                                                                                                                                | BP 51                                      | 3.8                                                                       |                           | Activity No. 30                                      | G.N. R 983                       | N/A                                                                                                                |
| overburden placement,                                                                                                                                                                                                                                                                                                                                                                                                                  | BP SS1                                     | 0.3                                                                       | 5.2                       | x                                                    |                                  |                                                                                                                    |
| etc.;<br>Understand site<br>drainage and manage<br>stormwater (e.g.<br>construct sediment<br>holding basins and<br>divert up-slope water<br>around the mining<br>area);                                                                                                                                                                                                                                                                | Note:<br>* Borrow Pit Are<br>** Management | ea = total area to be m<br>Area = Allowance of 1<br>stockpile and 1ha for | ined<br>0% of borrow pit  | Activity No.<br>56(ii)<br>X                          | G.N. R 983                       | N/A                                                                                                                |