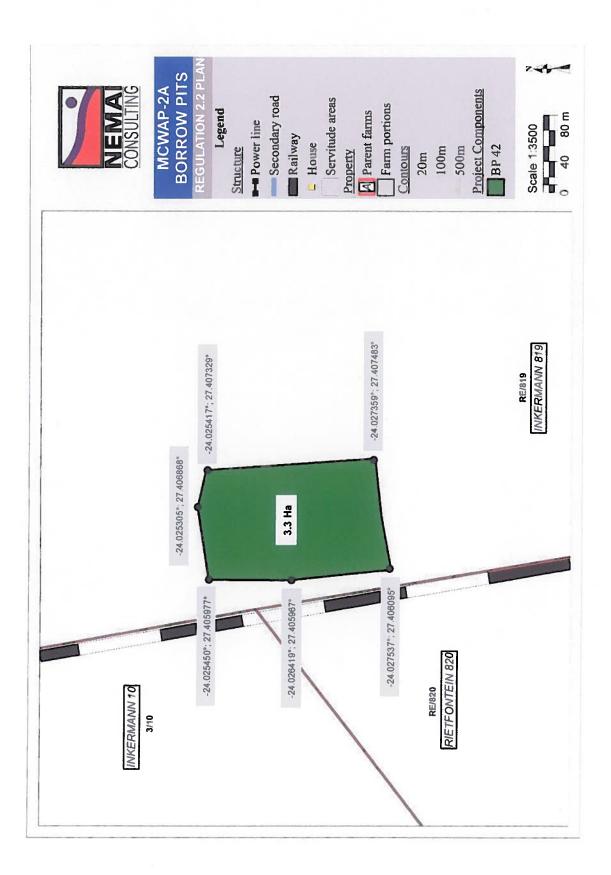

#### 4. **PROJECT DESCRIPTION**

| Farm Name:                                                  | Refer to tables contained                                                            | l in Appendix 6                                              |                                                  |
|-------------------------------------------------------------|--------------------------------------------------------------------------------------|--------------------------------------------------------------|--------------------------------------------------|
| Application area (Ha)                                       | <u>Note:</u><br>* Borrow Pit Area = total a                                          |                                                              |                                                  |
|                                                             | ** Management Area = Incl<br>for topsoil stockpile and 1                             | ludes the borrow pit area, al<br>ha for working space (proje | llowance of 10% of borrow pit a<br>ct footprint) |
|                                                             | Borrow Pit Name                                                                      | Borrow Pit Area (ha)*                                        | Management Area (ha)**                           |
|                                                             | BP 25                                                                                | 14.8                                                         | 17.3                                             |
|                                                             | BP 30                                                                                | 7.2                                                          | 8.9                                              |
|                                                             | BP 35                                                                                | 4.3                                                          | 5.7                                              |
|                                                             | BP 28                                                                                | 4.6                                                          | 6.1                                              |
|                                                             | BP 33                                                                                | 7.6                                                          | 9.4                                              |
|                                                             | BP 41                                                                                | 5.3                                                          | 6.8                                              |
|                                                             | BP 38                                                                                | 7.0                                                          | 8.7                                              |
|                                                             | BP 39                                                                                | 4.5                                                          | 6.0                                              |
|                                                             | BP 42                                                                                | 3.3                                                          | 4.6                                              |
|                                                             | BP 44                                                                                | 5.1                                                          | 6.6                                              |
|                                                             | BP 43                                                                                | 4.3                                                          | 5.7                                              |
|                                                             | BP 53                                                                                | 2.3                                                          | 3.5                                              |
|                                                             | BP 52                                                                                | 7.2                                                          | 8.9                                              |
|                                                             | BP 50                                                                                | 4.4                                                          | 5.8                                              |
|                                                             | BP 48                                                                                | 10.7                                                         | 12.8                                             |
|                                                             | BP 49                                                                                | 5.2                                                          | 6.7                                              |
|                                                             | BP 15                                                                                | 3.3                                                          | 4.6                                              |
|                                                             | BP 46                                                                                | 2.5                                                          | 3.8                                              |
|                                                             | BP 59                                                                                | 3.0                                                          | 4.3                                              |
|                                                             | BP 13                                                                                | 7.7                                                          | 9.5                                              |
|                                                             | BP 14                                                                                | 12.6                                                         | 14.9                                             |
|                                                             | BP 51                                                                                | 3.8                                                          | 5.2                                              |
|                                                             | BP SS1                                                                               | 0.3                                                          | 1.3                                              |
| agisterial district:                                        | Study area is situated in the<br>Thabazimbi Local Municipal                          |                                                              | pality, and in the Lephalale and                 |
| istance and direction from                                  | Thabazimbi, which is situate                                                         | ed approximately 10 km to                                    | the north-east of the first                      |
| earest town                                                 |                                                                                      |                                                              | y 20 km to the east of the last                  |
|                                                             | borrow pit, BP 51.                                                                   |                                                              | y her thin to the east of the last               |
| digit Surveyor General                                      |                                                                                      |                                                              |                                                  |
| ode for each farm portion                                   | Refer to tables contained in .                                                       | Appendix 6                                                   |                                                  |
| cality map                                                  | Attach a locality man at a                                                           |                                                              |                                                  |
|                                                             |                                                                                      |                                                              | 00 and attach as Appendix 2                      |
| scription of the overall                                    | Due to the limited availabilit                                                       | y of water in the Lephalal                                   | e area, the DWS conducted a                      |
| tivity.                                                     | feasibility study (completed in 2010) of the MCWAP to establish how the future water |                                                              |                                                  |
| licate Mining Right, Mining<br>mit, Prospecting right, Bulk | demands could be met. The                                                            | phases of the proposed pro                                   | oject include:                                   |

| NAME OF ACTIVITY                                                                                                                                                                                                                                                                                                                                                                                                                       | Aerial extent                              | of the Activity                                                           |                           | LISTED                                               | APPLICABLE                       | WASTE                                                                                                              |
|----------------------------------------------------------------------------------------------------------------------------------------------------------------------------------------------------------------------------------------------------------------------------------------------------------------------------------------------------------------------------------------------------------------------------------------|--------------------------------------------|---------------------------------------------------------------------------|---------------------------|------------------------------------------------------|----------------------------------|--------------------------------------------------------------------------------------------------------------------|
|                                                                                                                                                                                                                                                                                                                                                                                                                                        | Ha or m <sup>2</sup>                       |                                                                           |                           | ACTIVITY                                             | LISTING                          | MANAGEMENT                                                                                                         |
| (E.g. For prospecting - drill site, site                                                                                                                                                                                                                                                                                                                                                                                               |                                            |                                                                           |                           |                                                      | NOTICE                           | AUTHORISATION                                                                                                      |
| camp, ablution facility,<br>accommodation, equipment storage,<br>sample storage, site office, access<br>route etcetcetc<br>E.g. for mining excavations,<br>blasting, stockpiles, discard dumps or<br>dams, Loading, hauling and transport<br>Water supply dams and boreholes,<br>accommodation, offices. ablution,<br>stores, workshops, processing plant,<br>storm water control, berms, roads,<br>pipelines, power lines, conveyors, |                                            |                                                                           |                           | (Mark with an X<br>where applicable or<br>affected). | (GNR 983, GNR<br>985 or GNR 985) | (Indicate whether an<br>authorisation is required<br>in terms of the Waste<br>Management Act).<br>(Mark with an X) |
| etcetc.)<br>Mining - sourcing                                                                                                                                                                                                                                                                                                                                                                                                          |                                            |                                                                           |                           | Activity                                             | G.N. R 983                       | N/A                                                                                                                |
| construction material for<br>borrow areas.                                                                                                                                                                                                                                                                                                                                                                                             | Borrow<br>Pit Name                         | Borrow Pit Area<br>(ha)*                                                  | Management Area<br>(ha)** | No.12(ii)(a)                                         | 0.11. 11 303                     | NG                                                                                                                 |
| The mineres activity and the                                                                                                                                                                                                                                                                                                                                                                                                           | BP 25                                      | 14.8                                                                      | 17.3                      |                                                      |                                  |                                                                                                                    |
| The primary activities related<br>o the mining of suitable                                                                                                                                                                                                                                                                                                                                                                             | BP 30                                      | 7.2                                                                       | 8.9                       |                                                      |                                  |                                                                                                                    |
| construction material include                                                                                                                                                                                                                                                                                                                                                                                                          | BP 35                                      | 4.3                                                                       | 5.7                       | Activity No.14                                       | G.N. R 983                       | N/A                                                                                                                |
| he following:                                                                                                                                                                                                                                                                                                                                                                                                                          | BP 28                                      | 4.6                                                                       | 6.1                       | X                                                    | G.N. IX 303                      | N/A                                                                                                                |
| Complete detailed                                                                                                                                                                                                                                                                                                                                                                                                                      | BP 33                                      | 7.6                                                                       | 9.4                       |                                                      |                                  |                                                                                                                    |
| geotechnical<br>Investigations;                                                                                                                                                                                                                                                                                                                                                                                                        | BP 41                                      | 5.3                                                                       | 6.8                       |                                                      |                                  |                                                                                                                    |
| Complete negotiations                                                                                                                                                                                                                                                                                                                                                                                                                  | BP 38                                      | 7.0                                                                       | 8.7                       |                                                      |                                  |                                                                                                                    |
| with affected                                                                                                                                                                                                                                                                                                                                                                                                                          | BP 39                                      | 4.5                                                                       | 6.0                       | Activity No.19                                       | G.N. R 983                       | N/A                                                                                                                |
| landowners;                                                                                                                                                                                                                                                                                                                                                                                                                            | BP 42                                      | 3.3                                                                       | 4.6                       | x                                                    |                                  |                                                                                                                    |
| Contractor to confirm<br>the mining process and                                                                                                                                                                                                                                                                                                                                                                                        | BP 44                                      | 5.1                                                                       | 6.6                       |                                                      |                                  |                                                                                                                    |
| to develop a mining                                                                                                                                                                                                                                                                                                                                                                                                                    | BP 43                                      | 4.3                                                                       | 5.7                       |                                                      |                                  |                                                                                                                    |
| method statement;                                                                                                                                                                                                                                                                                                                                                                                                                      | BP 53                                      | 2.3                                                                       | 3.5                       |                                                      |                                  |                                                                                                                    |
| Contractor to develop                                                                                                                                                                                                                                                                                                                                                                                                                  | BP 52                                      | 7.2                                                                       | 8.9                       | Activity No.                                         | G.N. R 983                       | N/A                                                                                                                |
| Mining Plan, which<br>includes the layout of                                                                                                                                                                                                                                                                                                                                                                                           | BP 50                                      | 4.4                                                                       | 5.8                       | 24(ii)<br>X                                          |                                  |                                                                                                                    |
| mining activities and                                                                                                                                                                                                                                                                                                                                                                                                                  | BP 48                                      | 10.7                                                                      | 12.8                      | <b>^</b>                                             |                                  |                                                                                                                    |
| features such as                                                                                                                                                                                                                                                                                                                                                                                                                       | BP 49                                      | 5.2                                                                       | 6.7                       |                                                      |                                  |                                                                                                                    |
| fencing, access<br>arrangements,                                                                                                                                                                                                                                                                                                                                                                                                       | BP 15                                      | 3.3                                                                       | 4.6                       | Activity No. 07                                      | 0.11 5.000                       |                                                                                                                    |
| aggregate stockpiles,                                                                                                                                                                                                                                                                                                                                                                                                                  | BP 46                                      | 2.5                                                                       | 3.8                       | Activity No. 27<br>X                                 | G.N. R 983                       | N/A                                                                                                                |
| topsoil stockpiles,                                                                                                                                                                                                                                                                                                                                                                                                                    | 8P 59                                      | 3.0                                                                       | 4.3                       |                                                      |                                  |                                                                                                                    |
| container stores,                                                                                                                                                                                                                                                                                                                                                                                                                      | BP 13                                      | 7.7                                                                       | 9.5                       |                                                      |                                  |                                                                                                                    |
| crushing and screening<br>area, office and support                                                                                                                                                                                                                                                                                                                                                                                     | BP 14                                      | 12.6                                                                      | 14.9                      |                                                      |                                  |                                                                                                                    |
| facilities, haul roads,                                                                                                                                                                                                                                                                                                                                                                                                                | BP 51                                      | 3.8                                                                       |                           | Activity No. 30                                      | G.N. R 983                       | N/A                                                                                                                |
| overburden placement,                                                                                                                                                                                                                                                                                                                                                                                                                  | BP SS1                                     | 0.3                                                                       | 5.2                       | x                                                    |                                  |                                                                                                                    |
| etc.;<br>Understand site<br>drainage and manage<br>stormwater (e.g.<br>construct sediment<br>holding basins and<br>divert up-slope water<br>around the mining<br>area);                                                                                                                                                                                                                                                                | Note:<br>* Borrow Pit Are<br>** Management | ea = total area to be m<br>Area = Allowance of 1<br>stockpile and 1ha for | ined<br>0% of borrow pit  | Activity No.<br>56(ii)<br>X                          | G.N. R 983                       | N/A                                                                                                                |