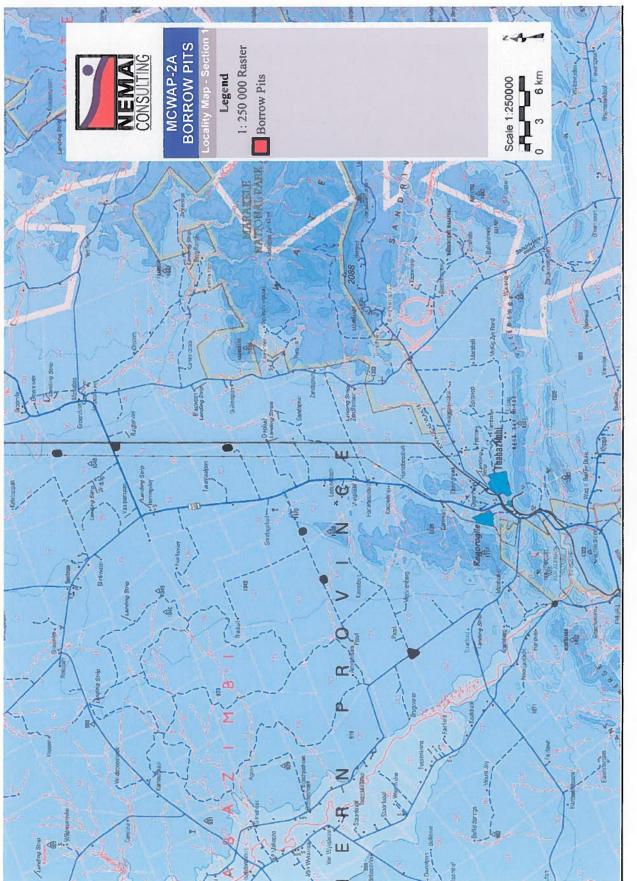

#### 4. **PROJECT DESCRIPTION**

| Farm Name:                                                  | Refer to tables contained                                                            | l in Appendix 6                                              |                                                  |
|-------------------------------------------------------------|--------------------------------------------------------------------------------------|--------------------------------------------------------------|--------------------------------------------------|
| Application area (Ha)                                       | <u>Note:</u><br>* Borrow Pit Area = total a                                          |                                                              |                                                  |
|                                                             | ** Management Area = Incl<br>for topsoil stockpile and 1                             | ludes the borrow pit area, al<br>ha for working space (proje | llowance of 10% of borrow pit a<br>ct footprint) |
|                                                             | Borrow Pit Name                                                                      | Borrow Pit Area (ha)*                                        | Management Area (ha)**                           |
|                                                             | BP 25                                                                                | 14.8                                                         | 17.3                                             |
|                                                             | BP 30                                                                                | 7.2                                                          | 8.9                                              |
|                                                             | BP 35                                                                                | 4.3                                                          | 5.7                                              |
|                                                             | BP 28                                                                                | 4.6                                                          | 6.1                                              |
|                                                             | BP 33                                                                                | 7.6                                                          | 9.4                                              |
|                                                             | BP 41                                                                                | 5.3                                                          | 6.8                                              |
|                                                             | BP 38                                                                                | 7.0                                                          | 8.7                                              |
|                                                             | BP 39                                                                                | 4.5                                                          | 6.0                                              |
|                                                             | BP 42                                                                                | 3.3                                                          | 4.6                                              |
|                                                             | BP 44                                                                                | 5.1                                                          | 6.6                                              |
|                                                             | BP 43                                                                                | 4.3                                                          | 5.7                                              |
|                                                             | BP 53                                                                                | 2.3                                                          | 3.5                                              |
|                                                             | BP 52                                                                                | 7.2                                                          | 8.9                                              |
|                                                             | BP 50                                                                                | 4.4                                                          | 5.8                                              |
|                                                             | BP 48                                                                                | 10.7                                                         | 12.8                                             |
|                                                             | BP 49                                                                                | 5.2                                                          | 6.7                                              |
|                                                             | BP 15                                                                                | 3.3                                                          | 4.6                                              |
|                                                             | BP 46                                                                                | 2.5                                                          | 3.8                                              |
|                                                             | BP 59                                                                                | 3.0                                                          | 4.3                                              |
|                                                             | BP 13                                                                                | 7.7                                                          | 9.5                                              |
|                                                             | BP 14                                                                                | 12.6                                                         | 14.9                                             |
|                                                             | BP 51                                                                                | 3.8                                                          | 5.2                                              |
|                                                             | BP SS1                                                                               | 0.3                                                          | 1.3                                              |
| agisterial district:                                        | Study area is situated in the<br>Thabazimbi Local Municipal                          |                                                              | pality, and in the Lephalale and                 |
| istance and direction from                                  | Thabazimbi, which is situate                                                         | ed approximately 10 km to                                    | the north-east of the first                      |
| earest town                                                 |                                                                                      |                                                              | y 20 km to the east of the last                  |
|                                                             | borrow pit, BP 51.                                                                   |                                                              | y her thin to the east of the last               |
| digit Surveyor General                                      |                                                                                      |                                                              |                                                  |
| ode for each farm portion                                   | Refer to tables contained in .                                                       | Appendix 6                                                   |                                                  |
| cality map                                                  | Attach a locality man at a                                                           |                                                              |                                                  |
|                                                             |                                                                                      |                                                              | 00 and attach as Appendix 2                      |
| scription of the overall                                    | Due to the limited availabilit                                                       | y of water in the Lephalal                                   | e area, the DWS conducted a                      |
| tivity.                                                     | feasibility study (completed in 2010) of the MCWAP to establish how the future water |                                                              |                                                  |
| licate Mining Right, Mining<br>mit, Prospecting right, Bulk | demands could be met. The                                                            | phases of the proposed pro                                   | oject include:                                   |

This Application deals specifically with the borrow pits required for sourcing suitable material to be utilised during the construction phase of the MCWAP-2A. 23 borrow pits have been identified which are located at 5km intervals along the central pipeline to limit haul distances. Due to the cumulative footprint of the borrow pits a **Mining Right** will have to be applied for.