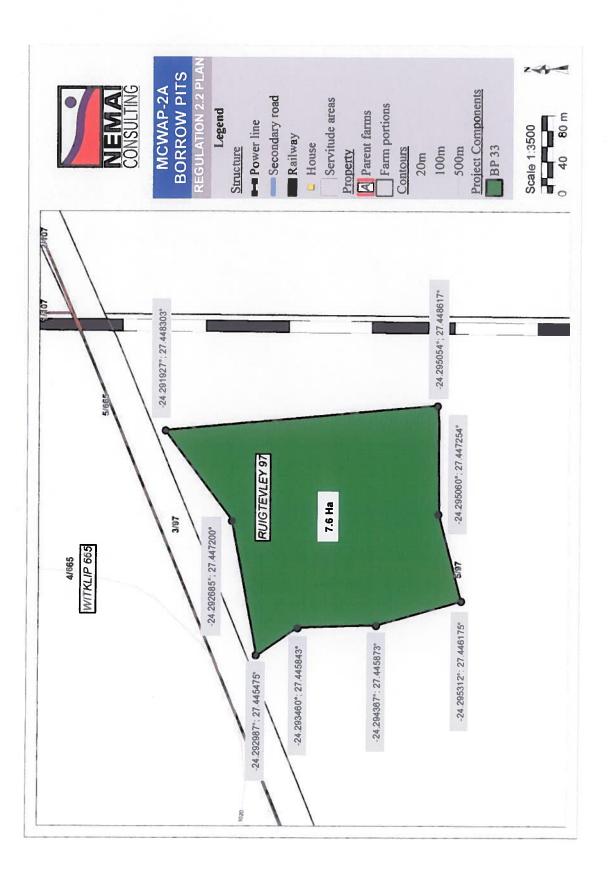

#### 4. **PROJECT DESCRIPTION**

| Farm Name:                                                  | Refer to tables contained                                                            | l in Appendix 6                                              |                                                  |
|-------------------------------------------------------------|--------------------------------------------------------------------------------------|--------------------------------------------------------------|--------------------------------------------------|
| Application area (Ha)                                       | <u>Note:</u><br>* Borrow Pit Area = total a                                          |                                                              |                                                  |
|                                                             | ** Management Area = Incl<br>for topsoil stockpile and 1                             | ludes the borrow pit area, al<br>ha for working space (proje | llowance of 10% of borrow pit a<br>ct footprint) |
|                                                             | Borrow Pit Name                                                                      | Borrow Pit Area (ha)*                                        | Management Area (ha)**                           |
|                                                             | BP 25                                                                                | 14.8                                                         | 17.3                                             |
|                                                             | BP 30                                                                                | 7.2                                                          | 8.9                                              |
|                                                             | BP 35                                                                                | 4.3                                                          | 5.7                                              |
|                                                             | BP 28                                                                                | 4.6                                                          | 6.1                                              |
|                                                             | BP 33                                                                                | 7.6                                                          | 9.4                                              |
|                                                             | BP 41                                                                                | 5.3                                                          | 6.8                                              |
|                                                             | BP 38                                                                                | 7.0                                                          | 8.7                                              |
|                                                             | BP 39                                                                                | 4.5                                                          | 6.0                                              |
|                                                             | BP 42                                                                                | 3.3                                                          | 4.6                                              |
|                                                             | BP 44                                                                                | 5.1                                                          | 6.6                                              |
|                                                             | BP 43                                                                                | 4.3                                                          | 5.7                                              |
|                                                             | BP 53                                                                                | 2.3                                                          | 3.5                                              |
|                                                             | BP 52                                                                                | 7.2                                                          | 8.9                                              |
|                                                             | BP 50                                                                                | 4.4                                                          | 5.8                                              |
|                                                             | BP 48                                                                                | 10.7                                                         | 12.8                                             |
|                                                             | BP 49                                                                                | 5.2                                                          | 6.7                                              |
|                                                             | BP 15                                                                                | 3.3                                                          | 4.6                                              |
|                                                             | BP 46                                                                                | 2.5                                                          | 3.8                                              |
|                                                             | BP 59                                                                                | 3.0                                                          | 4.3                                              |
|                                                             | BP 13                                                                                | 7.7                                                          | 9.5                                              |
|                                                             | BP 14                                                                                | 12.6                                                         | 14.9                                             |
|                                                             | BP 51                                                                                | 3.8                                                          | 5.2                                              |
|                                                             | BP SS1                                                                               | 0.3                                                          | 1.3                                              |
| agisterial district:                                        | Study area is situated in the<br>Thabazimbi Local Municipal                          |                                                              | pality, and in the Lephalale and                 |
| istance and direction from                                  | Thabazimbi, which is situate                                                         | ed approximately 10 km to                                    | the north-east of the first                      |
| earest town                                                 |                                                                                      |                                                              | y 20 km to the east of the last                  |
|                                                             | borrow pit, BP 51.                                                                   |                                                              | y her thin to the east of the last               |
| digit Surveyor General                                      |                                                                                      |                                                              |                                                  |
| ode for each farm portion                                   | Refer to tables contained in .                                                       | Appendix 6                                                   |                                                  |
| cality map                                                  | Attach a locality man at a                                                           |                                                              |                                                  |
|                                                             |                                                                                      |                                                              | 00 and attach as Appendix 2                      |
| scription of the overall                                    | Due to the limited availabilit                                                       | y of water in the Lephalal                                   | e area, the DWS conducted a                      |
| tivity.                                                     | feasibility study (completed in 2010) of the MCWAP to establish how the future water |                                                              |                                                  |
| licate Mining Right, Mining<br>mit, Prospecting right, Bulk | demands could be met. The                                                            | phases of the proposed pro                                   | oject include:                                   |