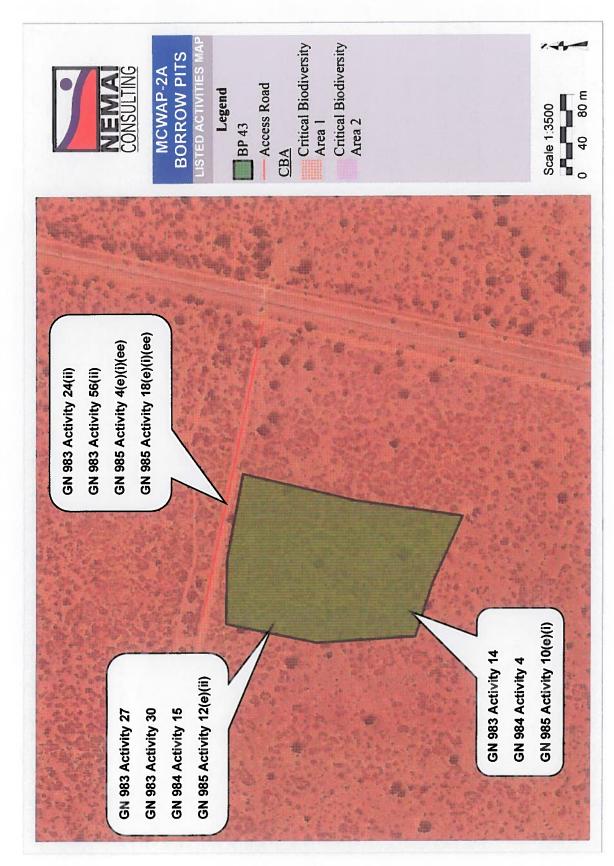

| NAME OF ACTIVITY                                                                                                                                                                                                                                                                                                                                                                                                                       | Aerial extent                              | of the Activity                                                           |                           | LISTED                                               | APPLICABLE                       | WASTE                                                                                                              |
|----------------------------------------------------------------------------------------------------------------------------------------------------------------------------------------------------------------------------------------------------------------------------------------------------------------------------------------------------------------------------------------------------------------------------------------|--------------------------------------------|---------------------------------------------------------------------------|---------------------------|------------------------------------------------------|----------------------------------|--------------------------------------------------------------------------------------------------------------------|
|                                                                                                                                                                                                                                                                                                                                                                                                                                        | Ha or m <sup>2</sup>                       |                                                                           |                           | ACTIVITY                                             | LISTING                          | MANAGEMENT                                                                                                         |
| (E.g. For prospecting - drill site, site                                                                                                                                                                                                                                                                                                                                                                                               |                                            |                                                                           |                           |                                                      | NOTICE                           | AUTHORISATION                                                                                                      |
| camp, ablution facility,<br>accommodation, equipment storage,<br>sample storage, site office, access<br>route etcetcetc<br>E.g. for mining excavations,<br>blasting, stockpiles, discard dumps or<br>dams, Loading, hauling and transport<br>Water supply dams and boreholes,<br>accommodation, offices. ablution,<br>stores, workshops, processing plant,<br>storm water control, berms, roads,<br>pipelines, power lines, conveyors, |                                            |                                                                           |                           | (Mark with an X<br>where applicable or<br>affected). | (GNR 983, GNR<br>985 or GNR 985) | (Indicate whether an<br>authorisation is required<br>in terms of the Waste<br>Management Act).<br>(Mark with an X) |
| etcetc.)<br>Mining - sourcing                                                                                                                                                                                                                                                                                                                                                                                                          |                                            |                                                                           |                           | Activity                                             | G.N. R 983                       | N/A                                                                                                                |
| construction material for<br>borrow areas.                                                                                                                                                                                                                                                                                                                                                                                             | Borrow<br>Pit Name                         | Borrow Pit Area<br>(ha)*                                                  | Management Area<br>(ha)** | No.12(ii)(a)                                         | 0.11. 11 303                     | NG                                                                                                                 |
| The mineres activity and the                                                                                                                                                                                                                                                                                                                                                                                                           | BP 25                                      | 14.8                                                                      | 17.3                      |                                                      |                                  |                                                                                                                    |
| The primary activities related<br>o the mining of suitable                                                                                                                                                                                                                                                                                                                                                                             | BP 30                                      | 7.2                                                                       | 8.9                       |                                                      |                                  |                                                                                                                    |
| construction material include                                                                                                                                                                                                                                                                                                                                                                                                          | BP 35                                      | 4.3                                                                       | 5.7                       | Activity No.14                                       | G.N. R 983                       | N/A                                                                                                                |
| he following:                                                                                                                                                                                                                                                                                                                                                                                                                          | BP 28                                      | 4.6                                                                       | 6.1                       | X                                                    | G.N. IX 303                      | N/A                                                                                                                |
| Complete detailed                                                                                                                                                                                                                                                                                                                                                                                                                      | BP 33                                      | 7.6                                                                       | 9.4                       |                                                      |                                  |                                                                                                                    |
| geotechnical<br>Investigations;                                                                                                                                                                                                                                                                                                                                                                                                        | BP 41                                      | 5.3                                                                       | 6.8                       |                                                      |                                  |                                                                                                                    |
| Complete negotiations                                                                                                                                                                                                                                                                                                                                                                                                                  | BP 38                                      | 7.0                                                                       | 8.7                       |                                                      |                                  |                                                                                                                    |
| with affected                                                                                                                                                                                                                                                                                                                                                                                                                          | BP 39                                      | 4.5                                                                       | 6.0                       | Activity No.19                                       | G.N. R 983                       | N/A                                                                                                                |
| landowners;                                                                                                                                                                                                                                                                                                                                                                                                                            | BP 42                                      | 3.3                                                                       | 4.6                       | x                                                    |                                  |                                                                                                                    |
| Contractor to confirm<br>the mining process and                                                                                                                                                                                                                                                                                                                                                                                        | BP 44                                      | 5.1                                                                       | 6.6                       |                                                      |                                  |                                                                                                                    |
| to develop a mining                                                                                                                                                                                                                                                                                                                                                                                                                    | BP 43                                      | 4.3                                                                       | 5.7                       |                                                      |                                  |                                                                                                                    |
| method statement;                                                                                                                                                                                                                                                                                                                                                                                                                      | BP 53                                      | 2.3                                                                       | 3.5                       |                                                      |                                  |                                                                                                                    |
| Contractor to develop                                                                                                                                                                                                                                                                                                                                                                                                                  | BP 52                                      | 7.2                                                                       | 8.9                       | Activity No.                                         | G.N. R 983                       | N/A                                                                                                                |
| Mining Plan, which<br>includes the layout of                                                                                                                                                                                                                                                                                                                                                                                           | BP 50                                      | 4.4                                                                       | 5.8                       | 24(ii)<br>X                                          |                                  |                                                                                                                    |
| mining activities and                                                                                                                                                                                                                                                                                                                                                                                                                  | BP 48                                      | 10.7                                                                      | 12.8                      | <b>^</b>                                             |                                  |                                                                                                                    |
| features such as                                                                                                                                                                                                                                                                                                                                                                                                                       | BP 49                                      | 5.2                                                                       | 6.7                       |                                                      |                                  |                                                                                                                    |
| fencing, access<br>arrangements,                                                                                                                                                                                                                                                                                                                                                                                                       | BP 15                                      | 3.3                                                                       | 4.6                       | Activity No. 07                                      | 0.11 5.000                       |                                                                                                                    |
| aggregate stockpiles,                                                                                                                                                                                                                                                                                                                                                                                                                  | BP 46                                      | 2.5                                                                       | 3.8                       | Activity No. 27<br>X                                 | G.N. R 983                       | N/A                                                                                                                |
| topsoil stockpiles,                                                                                                                                                                                                                                                                                                                                                                                                                    | 8P 59                                      | 3.0                                                                       | 4.3                       |                                                      |                                  |                                                                                                                    |
| container stores,                                                                                                                                                                                                                                                                                                                                                                                                                      | BP 13                                      | 7.7                                                                       | 9.5                       |                                                      |                                  |                                                                                                                    |
| crushing and screening<br>area, office and support                                                                                                                                                                                                                                                                                                                                                                                     | BP 14                                      | 12.6                                                                      | 14.9                      |                                                      |                                  |                                                                                                                    |
| facilities, haul roads,                                                                                                                                                                                                                                                                                                                                                                                                                | BP 51                                      | 3.8                                                                       |                           | Activity No. 30                                      | G.N. R 983                       | N/A                                                                                                                |
| overburden placement,                                                                                                                                                                                                                                                                                                                                                                                                                  | BP SS1                                     | 0.3                                                                       | 5.2                       | x                                                    |                                  |                                                                                                                    |
| etc.;<br>Understand site<br>drainage and manage<br>stormwater (e.g.<br>construct sediment<br>holding basins and<br>divert up-slope water<br>around the mining<br>area);                                                                                                                                                                                                                                                                | Note:<br>* Borrow Pit Are<br>** Management | ea = total area to be m<br>Area = Allowance of 1<br>stockpile and 1ha for | ined<br>0% of borrow pit  | Activity No.<br>56(ii)<br>X                          | G.N. R 983                       | N/A                                                                                                                |

| •    | Construction of access                   |           |            |             |       |
|------|------------------------------------------|-----------|------------|-------------|-------|
|      | and haul roads;                          |           |            |             |       |
| •    | Site preparation,                        |           |            |             |       |
|      | including clearing and                   | Activ     | rity No. 4 | G.N. R 984  | N/A   |
|      | grubbing;                                |           | x          |             | 1 NIA |
|      | Remove and safe                          |           |            |             |       |
|      | storage (temporary                       |           |            |             |       |
|      | stockpiles) of topsoil                   |           |            |             |       |
|      | and remaining                            |           |            |             |       |
|      | overburden material for                  | Activi    | ty No. 15  | G.N. R 984  | N/A   |
|      |                                          |           | X          | 0.14.14.304 | PUA   |
|      | post-mining                              |           | ~          |             |       |
|      | rehabilitation;                          |           |            |             |       |
| •    | Manage borrow pits,                      |           |            |             |       |
|      | including side stopes                    |           |            |             |       |
|      | and floor of mined area;                 |           |            | L           |       |
|      | Process the borrowed                     |           |            |             |       |
|      | material (crushing and                   |           |            |             |       |
|      | screening) for use in                    | Activi    | ty No.4    | G.N. R 985  | N/A   |
|      | earthworks;                              |           | ee)(gg)    |             |       |
|      | Load the borrow                          |           | X          |             |       |
|      | material into tipper                     |           |            |             |       |
|      | trucks and haul material                 |           |            |             |       |
|      | to pipeline trench, as                   |           |            |             |       |
|      | well as other areas                      | Activity  | y No.10    | G.N. R 985  | N/A   |
|      | where the material is                    |           | )(i)       |             | 1975  |
|      | required;                                |           | X          |             |       |
|      | Inert and spoil material                 |           |            |             |       |
|      | to be used to old fill                   |           |            | -           |       |
|      | borrow area (as                          |           |            |             |       |
|      | necessary);                              | Activity  | No 12      | G.N. R 985  | N/A   |
|      | Post-mining –                            | (e)       |            | 0.11.12.303 | PUPA  |
|      | <ul> <li>Grading of site;</li> </ul>     |           |            | 1           |       |
|      | <ul> <li>Removal of all</li> </ul>       |           |            |             |       |
|      | facilities                               |           | 1          | [           |       |
|      | associated with                          |           |            |             |       |
|      | mining activities;                       | Activity  | No.14      | G.N. R 985  |       |
|      | and                                      |           |            | G.N. R 985  | N/A   |
|      | <ul> <li>Stabilise, reinstate</li> </ul> | (ii)(a)(e |            |             |       |
|      | and rehabilitate                         | X         |            |             |       |
|      | borrow areas.                            |           |            |             |       |
| ho n | nining equipment to be                   | Activ     | /itv       | G.N. R 985  | N/A   |
|      | includes the following:                  | No.18(e)  |            | 0.11.11.505 | INDA  |
|      | Excavators                               | (99       |            |             |       |
|      |                                          | (99<br>X  |            |             |       |
|      | Buil-dozers, front-end                   | ^         |            |             |       |
|      | loaders, backactors;                     |           |            |             |       |
|      | Tipper trucks;                           |           |            | ſ           |       |
|      | Graders                                  |           |            |             |       |
| ١    | Water trucks; and                        |           |            |             |       |
| 1    | _owbed truck                             |           |            |             |       |
|      | transporting machines                    |           |            |             |       |
|      | on and off site).                        |           |            |             |       |
|      |                                          |           |            |             |       |