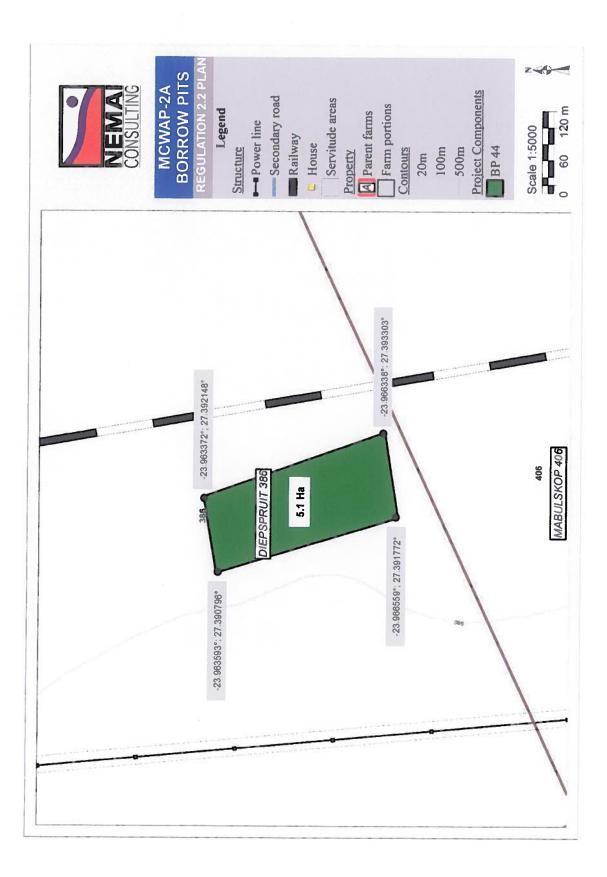

#### 4. **PROJECT DESCRIPTION**

| Farm Name:                                                  | Refer to tables contained                                                            | l in Appendix 6                                              |                                                  |
|-------------------------------------------------------------|--------------------------------------------------------------------------------------|--------------------------------------------------------------|--------------------------------------------------|
| Application area (Ha)                                       | <u>Note:</u><br>* Borrow Pit Area = total a                                          |                                                              |                                                  |
|                                                             | ** Management Area = Incl<br>for topsoil stockpile and 1                             | ludes the borrow pit area, al<br>ha for working space (proje | llowance of 10% of borrow pit a<br>ct footprint) |
|                                                             | Borrow Pit Name                                                                      | Borrow Pit Area (ha)*                                        | Management Area (ha)**                           |
|                                                             | BP 25                                                                                | 14.8                                                         | 17.3                                             |
|                                                             | BP 30                                                                                | 7.2                                                          | 8.9                                              |
|                                                             | BP 35                                                                                | 4.3                                                          | 5.7                                              |
|                                                             | BP 28                                                                                | 4.6                                                          | 6.1                                              |
|                                                             | BP 33                                                                                | 7.6                                                          | 9.4                                              |
|                                                             | BP 41                                                                                | 5.3                                                          | 6.8                                              |
|                                                             | BP 38                                                                                | 7.0                                                          | 8.7                                              |
|                                                             | BP 39                                                                                | 4.5                                                          | 6.0                                              |
|                                                             | BP 42                                                                                | 3.3                                                          | 4.6                                              |
|                                                             | BP 44                                                                                | 5.1                                                          | 6.6                                              |
|                                                             | BP 43                                                                                | 4.3                                                          | 5.7                                              |
|                                                             | BP 53                                                                                | 2.3                                                          | 3.5                                              |
|                                                             | BP 52                                                                                | 7.2                                                          | 8.9                                              |
|                                                             | BP 50                                                                                | 4.4                                                          | 5.8                                              |
|                                                             | BP 48                                                                                | 10.7                                                         | 12.8                                             |
|                                                             | BP 49                                                                                | 5.2                                                          | 6.7                                              |
|                                                             | BP 15                                                                                | 3.3                                                          | 4.6                                              |
|                                                             | BP 46                                                                                | 2.5                                                          | 3.8                                              |
|                                                             | BP 59                                                                                | 3.0                                                          | 4.3                                              |
|                                                             | BP 13                                                                                | 7.7                                                          | 9.5                                              |
|                                                             | BP 14                                                                                | 12.6                                                         | 14.9                                             |
|                                                             | BP 51                                                                                | 3.8                                                          | 5.2                                              |
|                                                             | BP SS1                                                                               | 0.3                                                          | 1.3                                              |
| agisterial district:                                        | Study area is situated in the<br>Thabazimbi Local Municipal                          |                                                              | pality, and in the Lephalale and                 |
| istance and direction from                                  | Thabazimbi, which is situate                                                         | ed approximately 10 km to                                    | the north-east of the first                      |
| earest town                                                 |                                                                                      |                                                              | y 20 km to the east of the last                  |
|                                                             | borrow pit, BP 51.                                                                   |                                                              | y her thin to the east of the last               |
| digit Surveyor General                                      |                                                                                      |                                                              |                                                  |
| ode for each farm portion                                   | Refer to tables contained in .                                                       | Appendix 6                                                   |                                                  |
| cality map                                                  | Attach a locality man at a                                                           |                                                              |                                                  |
|                                                             |                                                                                      |                                                              | 00 and attach as Appendix 2                      |
| scription of the overall                                    | Due to the limited availabilit                                                       | y of water in the Lephalal                                   | e area, the DWS conducted a                      |
| tivity.                                                     | feasibility study (completed in 2010) of the MCWAP to establish how the future water |                                                              |                                                  |
| licate Mining Right, Mining<br>mit, Prospecting right, Bulk | demands could be met. The                                                            | phases of the proposed pro                                   | oject include:                                   |

| NAME OF ACTIVITY                                                                                                                                                                                                                                                                                                                                                                                                                       | Aerial extent                              | of the Activity                                                           |                           | LISTED                                               | APPLICABLE                       | WASTE                                                                                                              |
|----------------------------------------------------------------------------------------------------------------------------------------------------------------------------------------------------------------------------------------------------------------------------------------------------------------------------------------------------------------------------------------------------------------------------------------|--------------------------------------------|---------------------------------------------------------------------------|---------------------------|------------------------------------------------------|----------------------------------|--------------------------------------------------------------------------------------------------------------------|
|                                                                                                                                                                                                                                                                                                                                                                                                                                        | Ha or m <sup>2</sup>                       |                                                                           |                           | ACTIVITY                                             | LISTING                          | MANAGEMENT                                                                                                         |
| (E.g. For prospecting - drill site, site                                                                                                                                                                                                                                                                                                                                                                                               |                                            |                                                                           |                           |                                                      | NOTICE                           | AUTHORISATION                                                                                                      |
| camp, ablution facility,<br>accommodation, equipment storage,<br>sample storage, site office, access<br>route etcetcetc<br>E.g. for mining excavations,<br>blasting, stockpiles, discard dumps or<br>dams, Loading, hauling and transport<br>Water supply dams and boreholes,<br>accommodation, offices. ablution,<br>stores, workshops, processing plant,<br>storm water control, berms, roads,<br>pipelines, power lines, conveyors, |                                            |                                                                           |                           | (Mark with an X<br>where applicable or<br>affected). | (GNR 983, GNR<br>985 or GNR 985) | (Indicate whether an<br>authorisation is required<br>in terms of the Waste<br>Management Act).<br>(Mark with an X) |
| etcetc.)<br>Mining - sourcing                                                                                                                                                                                                                                                                                                                                                                                                          |                                            |                                                                           |                           | Activity                                             | G.N. R 983                       | N/A                                                                                                                |
| construction material for<br>borrow areas.                                                                                                                                                                                                                                                                                                                                                                                             | Borrow<br>Pit Name                         | Borrow Pit Area<br>(ha)*                                                  | Management Area<br>(ha)** | No.12(ii)(a)                                         | 0.11. 11 303                     | NG                                                                                                                 |
| The mineres activity and the                                                                                                                                                                                                                                                                                                                                                                                                           | BP 25                                      | 14.8                                                                      | 17.3                      |                                                      |                                  |                                                                                                                    |
| The primary activities related<br>o the mining of suitable                                                                                                                                                                                                                                                                                                                                                                             | BP 30                                      | 7.2                                                                       | 8.9                       |                                                      |                                  |                                                                                                                    |
| construction material include                                                                                                                                                                                                                                                                                                                                                                                                          | BP 35                                      | 4.3                                                                       | 5.7                       | Activity No.14                                       | G.N. R 983                       | N/A                                                                                                                |
| he following:                                                                                                                                                                                                                                                                                                                                                                                                                          | BP 28                                      | 4.6                                                                       | 6.1                       | X                                                    | G.N. IX 303                      | N/A                                                                                                                |
| Complete detailed                                                                                                                                                                                                                                                                                                                                                                                                                      | BP 33                                      | 7.6                                                                       | 9.4                       |                                                      |                                  |                                                                                                                    |
| geotechnical<br>Investigations;                                                                                                                                                                                                                                                                                                                                                                                                        | BP 41                                      | 5.3                                                                       | 6.8                       |                                                      |                                  |                                                                                                                    |
| Complete negotiations                                                                                                                                                                                                                                                                                                                                                                                                                  | BP 38                                      | 7.0                                                                       | 8.7                       |                                                      |                                  |                                                                                                                    |
| with affected                                                                                                                                                                                                                                                                                                                                                                                                                          | BP 39                                      | 4.5                                                                       | 6.0                       | Activity No.19                                       | G.N. R 983                       | N/A                                                                                                                |
| landowners;                                                                                                                                                                                                                                                                                                                                                                                                                            | BP 42                                      | 3.3                                                                       | 4.6                       | x                                                    |                                  |                                                                                                                    |
| Contractor to confirm<br>the mining process and                                                                                                                                                                                                                                                                                                                                                                                        | BP 44                                      | 5.1                                                                       | 6.6                       |                                                      |                                  |                                                                                                                    |
| to develop a mining                                                                                                                                                                                                                                                                                                                                                                                                                    | BP 43                                      | 4.3                                                                       | 5.7                       |                                                      |                                  |                                                                                                                    |
| method statement;                                                                                                                                                                                                                                                                                                                                                                                                                      | BP 53                                      | 2.3                                                                       | 3.5                       |                                                      |                                  |                                                                                                                    |
| Contractor to develop                                                                                                                                                                                                                                                                                                                                                                                                                  | BP 52                                      | 7.2                                                                       | 8.9                       | Activity No.                                         | G.N. R 983                       | N/A                                                                                                                |
| Mining Plan, which<br>includes the layout of                                                                                                                                                                                                                                                                                                                                                                                           | BP 50                                      | 4.4                                                                       | 5.8                       | 24(ii)<br>X                                          |                                  |                                                                                                                    |
| mining activities and                                                                                                                                                                                                                                                                                                                                                                                                                  | BP 48                                      | 10.7                                                                      | 12.8                      | <b>^</b>                                             |                                  |                                                                                                                    |
| features such as                                                                                                                                                                                                                                                                                                                                                                                                                       | BP 49                                      | 5.2                                                                       | 6.7                       |                                                      |                                  |                                                                                                                    |
| fencing, access<br>arrangements,                                                                                                                                                                                                                                                                                                                                                                                                       | BP 15                                      | 3.3                                                                       | 4.6                       | Activity No. 07                                      | 0.11 5.000                       |                                                                                                                    |
| aggregate stockpiles,                                                                                                                                                                                                                                                                                                                                                                                                                  | BP 46                                      | 2.5                                                                       | 3.8                       | Activity No. 27<br>X                                 | G.N. R 983                       | N/A                                                                                                                |
| topsoil stockpiles,                                                                                                                                                                                                                                                                                                                                                                                                                    | 8P 59                                      | 3.0                                                                       | 4.3                       |                                                      |                                  |                                                                                                                    |
| container stores,                                                                                                                                                                                                                                                                                                                                                                                                                      | BP 13                                      | 7.7                                                                       | 9.5                       |                                                      |                                  |                                                                                                                    |
| crushing and screening<br>area, office and support                                                                                                                                                                                                                                                                                                                                                                                     | BP 14                                      | 12.6                                                                      | 14.9                      |                                                      |                                  |                                                                                                                    |
| facilities, haul roads,                                                                                                                                                                                                                                                                                                                                                                                                                | BP 51                                      | 3.8                                                                       |                           | Activity No. 30                                      | G.N. R 983                       | N/A                                                                                                                |
| overburden placement,                                                                                                                                                                                                                                                                                                                                                                                                                  | BP SS1                                     | 0.3                                                                       | 5.2                       | x                                                    |                                  |                                                                                                                    |
| etc.;<br>Understand site<br>drainage and manage<br>stormwater (e.g.<br>construct sediment<br>holding basins and<br>divert up-slope water<br>around the mining<br>area);                                                                                                                                                                                                                                                                | Note:<br>* Borrow Pit Are<br>** Management | ea = total area to be m<br>Area = Allowance of 1<br>stockpile and 1ha for | ined<br>0% of borrow pit  | Activity No.<br>56(ii)<br>X                          | G.N. R 983                       | N/A                                                                                                                |