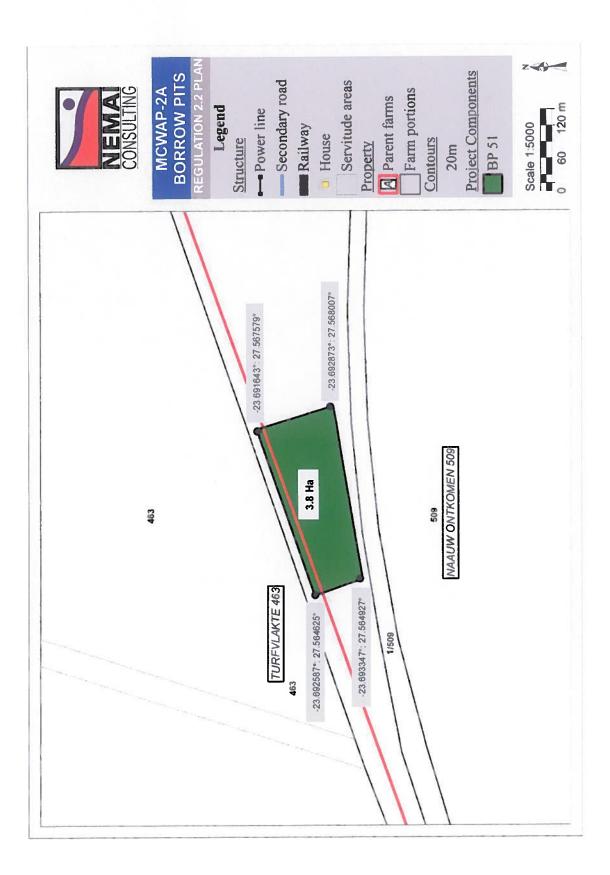

#### 4. **PROJECT DESCRIPTION**

| Farm Name:                                                  | Refer to tables contained                                                            | l in Appendix 6                                              |                                                  |
|-------------------------------------------------------------|--------------------------------------------------------------------------------------|--------------------------------------------------------------|--------------------------------------------------|
| Application area (Ha)                                       | <u>Note:</u><br>* Borrow Pit Area = total a                                          |                                                              |                                                  |
|                                                             | ** Management Area = Incl<br>for topsoil stockpile and 1                             | ludes the borrow pit area, al<br>ha for working space (proje | llowance of 10% of borrow pit a<br>ct footprint) |
|                                                             | Borrow Pit Name                                                                      | Borrow Pit Area (ha)*                                        | Management Area (ha)**                           |
|                                                             | BP 25                                                                                | 14.8                                                         | 17.3                                             |
|                                                             | BP 30                                                                                | 7.2                                                          | 8.9                                              |
|                                                             | BP 35                                                                                | 4.3                                                          | 5.7                                              |
|                                                             | BP 28                                                                                | 4.6                                                          | 6.1                                              |
|                                                             | BP 33                                                                                | 7.6                                                          | 9.4                                              |
|                                                             | BP 41                                                                                | 5.3                                                          | 6.8                                              |
|                                                             | BP 38                                                                                | 7.0                                                          | 8.7                                              |
|                                                             | BP 39                                                                                | 4.5                                                          | 6.0                                              |
|                                                             | BP 42                                                                                | 3.3                                                          | 4.6                                              |
|                                                             | BP 44                                                                                | 5.1                                                          | 6.6                                              |
|                                                             | BP 43                                                                                | 4.3                                                          | 5.7                                              |
|                                                             | BP 53                                                                                | 2.3                                                          | 3.5                                              |
|                                                             | BP 52                                                                                | 7.2                                                          | 8.9                                              |
|                                                             | BP 50                                                                                | 4.4                                                          | 5.8                                              |
|                                                             | BP 48                                                                                | 10.7                                                         | 12.8                                             |
|                                                             | BP 49                                                                                | 5.2                                                          | 6.7                                              |
|                                                             | BP 15                                                                                | 3.3                                                          | 4.6                                              |
|                                                             | BP 46                                                                                | 2.5                                                          | 3.8                                              |
|                                                             | BP 59                                                                                | 3.0                                                          | 4.3                                              |
|                                                             | BP 13                                                                                | 7.7                                                          | 9.5                                              |
|                                                             | BP 14                                                                                | 12.6                                                         | 14.9                                             |
|                                                             | BP 51                                                                                | 3.8                                                          | 5.2                                              |
|                                                             | BP SS1                                                                               | 0.3                                                          | 1.3                                              |
| agisterial district:                                        | Study area is situated in the<br>Thabazimbi Local Municipal                          |                                                              | pality, and in the Lephalale and                 |
| istance and direction from                                  | Thabazimbi, which is situate                                                         | ed approximately 10 km to                                    | the north-east of the first                      |
| earest town                                                 |                                                                                      |                                                              | y 20 km to the east of the last                  |
|                                                             | borrow pit, BP 51.                                                                   |                                                              | y her thin to the east of the last               |
| digit Surveyor General                                      |                                                                                      |                                                              |                                                  |
| ode for each farm portion                                   | Refer to tables contained in .                                                       | Appendix 6                                                   |                                                  |
| cality map                                                  | Attach a locality man at a                                                           |                                                              |                                                  |
|                                                             |                                                                                      |                                                              | 00 and attach as Appendix 2                      |
| scription of the overall                                    | Due to the limited availabilit                                                       | y of water in the Lephalal                                   | e area, the DWS conducted a                      |
| tivity.                                                     | feasibility study (completed in 2010) of the MCWAP to establish how the future water |                                                              |                                                  |
| licate Mining Right, Mining<br>mit, Prospecting right, Bulk | demands could be met. The                                                            | phases of the proposed pro                                   | oject include:                                   |

| NAME OF ACTIVITY                                                                                                                                                                                                                                                                                                                                                                                                                       | Aerial extent                              | of the Activity                                                           |                           | LISTED                                               | APPLICABLE                       | WASTE                                                                                                              |
|----------------------------------------------------------------------------------------------------------------------------------------------------------------------------------------------------------------------------------------------------------------------------------------------------------------------------------------------------------------------------------------------------------------------------------------|--------------------------------------------|---------------------------------------------------------------------------|---------------------------|------------------------------------------------------|----------------------------------|--------------------------------------------------------------------------------------------------------------------|
|                                                                                                                                                                                                                                                                                                                                                                                                                                        | Ha or m <sup>2</sup>                       |                                                                           |                           | ACTIVITY                                             | LISTING                          | MANAGEMENT                                                                                                         |
| (E.g. For prospecting - drill site, site                                                                                                                                                                                                                                                                                                                                                                                               |                                            |                                                                           |                           |                                                      | NOTICE                           | AUTHORISATION                                                                                                      |
| camp, ablution facility,<br>accommodation, equipment storage,<br>sample storage, site office, access<br>route etcetcetc<br>E.g. for mining excavations,<br>blasting, stockpiles, discard dumps or<br>dams, Loading, hauling and transport<br>Water supply dams and boreholes,<br>accommodation, offices. ablution,<br>stores, workshops, processing plant,<br>storm water control, berms, roads,<br>pipelines, power lines, conveyors, |                                            |                                                                           |                           | (Mark with an X<br>where applicable or<br>affected). | (GNR 983, GNR<br>985 or GNR 985) | (Indicate whether an<br>authorisation is required<br>in terms of the Waste<br>Management Act).<br>(Mark with an X) |
| etcetc.)<br>Mining - sourcing                                                                                                                                                                                                                                                                                                                                                                                                          |                                            |                                                                           |                           | Activity                                             | G.N. R 983                       | N/A                                                                                                                |
| construction material for<br>borrow areas.                                                                                                                                                                                                                                                                                                                                                                                             | Borrow<br>Pit Name                         | Borrow Pit Area<br>(ha)*                                                  | Management Area<br>(ha)** | No.12(ii)(a)                                         | 0.11. 11 303                     | NG                                                                                                                 |
| The mineres activity and the                                                                                                                                                                                                                                                                                                                                                                                                           | BP 25                                      | 14.8                                                                      | 17.3                      |                                                      |                                  |                                                                                                                    |
| The primary activities related<br>o the mining of suitable                                                                                                                                                                                                                                                                                                                                                                             | BP 30                                      | 7.2                                                                       | 8.9                       |                                                      |                                  |                                                                                                                    |
| construction material include                                                                                                                                                                                                                                                                                                                                                                                                          | BP 35                                      | 4.3                                                                       | 5.7                       | Activity No.14                                       | G.N. R 983                       | N/A                                                                                                                |
| he following:                                                                                                                                                                                                                                                                                                                                                                                                                          | BP 28                                      | 4.6                                                                       | 6.1                       | X                                                    | G.N. IX 303                      | N/A                                                                                                                |
| Complete detailed                                                                                                                                                                                                                                                                                                                                                                                                                      | BP 33                                      | 7.6                                                                       | 9.4                       |                                                      |                                  |                                                                                                                    |
| geotechnical<br>Investigations;                                                                                                                                                                                                                                                                                                                                                                                                        | BP 41                                      | 5.3                                                                       | 6.8                       |                                                      |                                  |                                                                                                                    |
| Complete negotiations                                                                                                                                                                                                                                                                                                                                                                                                                  | BP 38                                      | 7.0                                                                       | 8.7                       |                                                      |                                  |                                                                                                                    |
| with affected                                                                                                                                                                                                                                                                                                                                                                                                                          | BP 39                                      | 4.5                                                                       | 6.0                       | Activity No.19                                       | G.N. R 983                       | N/A                                                                                                                |
| landowners;                                                                                                                                                                                                                                                                                                                                                                                                                            | BP 42                                      | 3.3                                                                       | 4.6                       | x                                                    |                                  |                                                                                                                    |
| Contractor to confirm<br>the mining process and                                                                                                                                                                                                                                                                                                                                                                                        | BP 44                                      | 5.1                                                                       | 6.6                       |                                                      |                                  |                                                                                                                    |
| to develop a mining                                                                                                                                                                                                                                                                                                                                                                                                                    | BP 43                                      | 4.3                                                                       | 5.7                       |                                                      |                                  |                                                                                                                    |
| method statement;                                                                                                                                                                                                                                                                                                                                                                                                                      | BP 53                                      | 2.3                                                                       | 3.5                       |                                                      |                                  |                                                                                                                    |
| Contractor to develop                                                                                                                                                                                                                                                                                                                                                                                                                  | BP 52                                      | 7.2                                                                       | 8.9                       | Activity No.                                         | G.N. R 983                       | N/A                                                                                                                |
| Mining Plan, which<br>includes the layout of                                                                                                                                                                                                                                                                                                                                                                                           | BP 50                                      | 4.4                                                                       | 5.8                       | 24(ii)<br>X                                          |                                  |                                                                                                                    |
| mining activities and                                                                                                                                                                                                                                                                                                                                                                                                                  | BP 48                                      | 10.7                                                                      | 12.8                      | <b>^</b>                                             |                                  |                                                                                                                    |
| features such as                                                                                                                                                                                                                                                                                                                                                                                                                       | BP 49                                      | 5.2                                                                       | 6.7                       |                                                      |                                  |                                                                                                                    |
| fencing, access<br>arrangements,                                                                                                                                                                                                                                                                                                                                                                                                       | BP 15                                      | 3.3                                                                       | 4.6                       | Activity No. 07                                      | 0.11 5.000                       |                                                                                                                    |
| aggregate stockpiles,                                                                                                                                                                                                                                                                                                                                                                                                                  | BP 46                                      | 2.5                                                                       | 3.8                       | Activity No. 27<br>X                                 | G.N. R 983                       | N/A                                                                                                                |
| topsoil stockpiles,                                                                                                                                                                                                                                                                                                                                                                                                                    | 8P 59                                      | 3.0                                                                       | 4.3                       |                                                      |                                  |                                                                                                                    |
| container stores,                                                                                                                                                                                                                                                                                                                                                                                                                      | BP 13                                      | 7.7                                                                       | 9.5                       |                                                      |                                  |                                                                                                                    |
| crushing and screening<br>area, office and support                                                                                                                                                                                                                                                                                                                                                                                     | BP 14                                      | 12.6                                                                      | 14.9                      |                                                      |                                  |                                                                                                                    |
| facilities, haul roads,                                                                                                                                                                                                                                                                                                                                                                                                                | BP 51                                      | 3.8                                                                       |                           | Activity No. 30                                      | G.N. R 983                       | N/A                                                                                                                |
| overburden placement,                                                                                                                                                                                                                                                                                                                                                                                                                  | BP SS1                                     | 0.3                                                                       | 5.2                       | x                                                    |                                  |                                                                                                                    |
| etc.;<br>Understand site<br>drainage and manage<br>stormwater (e.g.<br>construct sediment<br>holding basins and<br>divert up-slope water<br>around the mining<br>area);                                                                                                                                                                                                                                                                | Note:<br>* Borrow Pit Are<br>** Management | ea = total area to be m<br>Area = Allowance of 1<br>stockpile and 1ha for | ined<br>0% of borrow pit  | Activity No.<br>56(ii)<br>X                          | G.N. R 983                       | N/A                                                                                                                |