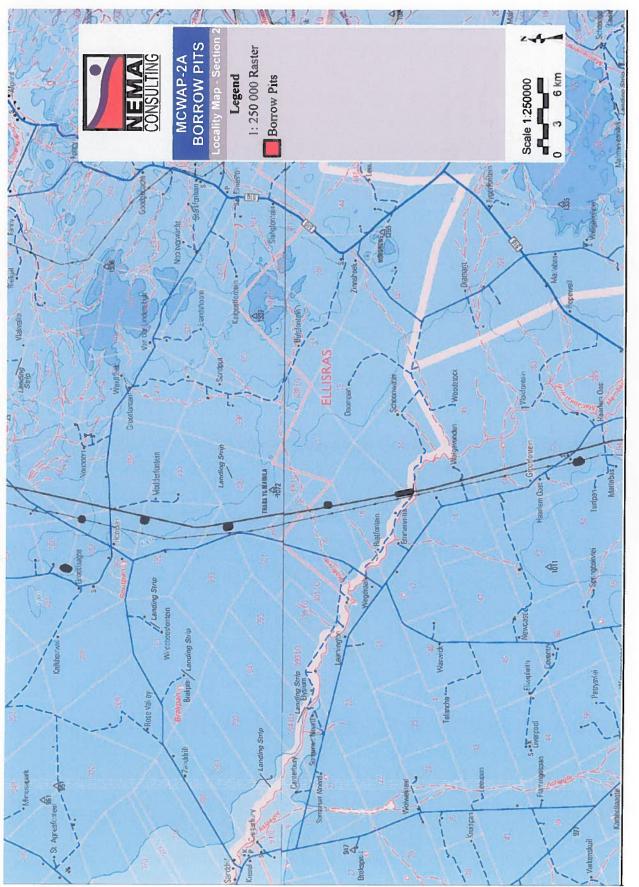

#### 4. **PROJECT DESCRIPTION**

| Farm Name:                                                  | Refer to tables contained                                                            | l in Appendix 6                                              |                                                  |
|-------------------------------------------------------------|--------------------------------------------------------------------------------------|--------------------------------------------------------------|--------------------------------------------------|
| Application area (Ha)                                       | <u>Note:</u><br>* Borrow Pit Area = total a                                          |                                                              |                                                  |
|                                                             | ** Management Area = Incl<br>for topsoil stockpile and 1                             | ludes the borrow pit area, al<br>ha for working space (proje | llowance of 10% of borrow pit a<br>ct footprint) |
|                                                             | Borrow Pit Name                                                                      | Borrow Pit Area (ha)*                                        | Management Area (ha)**                           |
|                                                             | BP 25                                                                                | 14.8                                                         | 17.3                                             |
|                                                             | BP 30                                                                                | 7.2                                                          | 8.9                                              |
|                                                             | BP 35                                                                                | 4.3                                                          | 5.7                                              |
|                                                             | BP 28                                                                                | 4.6                                                          | 6.1                                              |
|                                                             | BP 33                                                                                | 7.6                                                          | 9.4                                              |
|                                                             | BP 41                                                                                | 5.3                                                          | 6.8                                              |
|                                                             | BP 38                                                                                | 7.0                                                          | 8.7                                              |
|                                                             | BP 39                                                                                | 4.5                                                          | 6.0                                              |
|                                                             | BP 42                                                                                | 3.3                                                          | 4.6                                              |
|                                                             | BP 44                                                                                | 5.1                                                          | 6.6                                              |
|                                                             | BP 43                                                                                | 4.3                                                          | 5.7                                              |
|                                                             | BP 53                                                                                | 2.3                                                          | 3.5                                              |
|                                                             | BP 52                                                                                | 7.2                                                          | 8.9                                              |
|                                                             | BP 50                                                                                | 4.4                                                          | 5.8                                              |
|                                                             | BP 48                                                                                | 10.7                                                         | 12.8                                             |
|                                                             | BP 49                                                                                | 5.2                                                          | 6.7                                              |
|                                                             | BP 15                                                                                | 3.3                                                          | 4.6                                              |
|                                                             | BP 46                                                                                | 2.5                                                          | 3.8                                              |
|                                                             | BP 59                                                                                | 3.0                                                          | 4.3                                              |
|                                                             | BP 13                                                                                | 7.7                                                          | 9.5                                              |
|                                                             | BP 14                                                                                | 12.6                                                         | 14.9                                             |
|                                                             | BP 51                                                                                | 3.8                                                          | 5.2                                              |
|                                                             | BP SS1                                                                               | 0.3                                                          | 1.3                                              |
| agisterial district:                                        | Study area is situated in the<br>Thabazimbi Local Municipal                          |                                                              | pality, and in the Lephalale and                 |
| istance and direction from                                  | Thabazimbi, which is situate                                                         | ed approximately 10 km to                                    | the north-east of the first                      |
| earest town                                                 |                                                                                      |                                                              | y 20 km to the east of the last                  |
|                                                             | borrow pit, BP 51.                                                                   |                                                              | y her thin to the east of the last               |
| digit Surveyor General                                      |                                                                                      |                                                              |                                                  |
| ode for each farm portion                                   | Refer to tables contained in .                                                       | Appendix 6                                                   |                                                  |
| cality map                                                  | Attach a locality man at a                                                           |                                                              |                                                  |
|                                                             |                                                                                      |                                                              | 00 and attach as Appendix 2                      |
| scription of the overall                                    | Due to the limited availabilit                                                       | y of water in the Lephalal                                   | e area, the DWS conducted a                      |
| tivity.                                                     | feasibility study (completed in 2010) of the MCWAP to establish how the future water |                                                              |                                                  |
| licate Mining Right, Mining<br>mit, Prospecting right, Bulk | demands could be met. The                                                            | phases of the proposed pro                                   | oject include:                                   |

This Application deals specifically with the borrow pits required for sourcing suitable material to be utilised during the construction phase of the MCWAP-2A. 23 borrow pits have been identified which are located at 5km intervals along the central pipeline to limit haul distances. Due to the cumulative footprint of the borrow pits a **Mining Right** will have to be applied for.