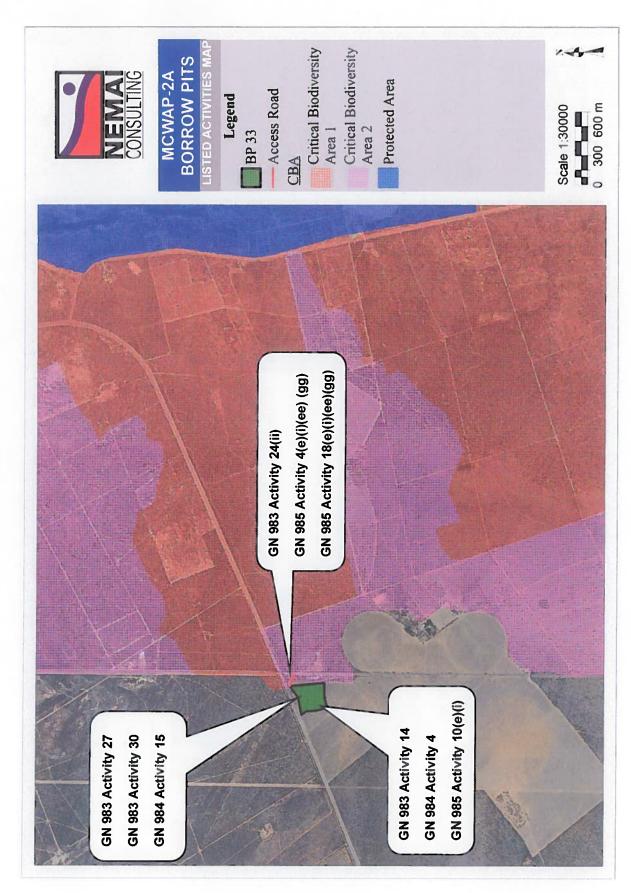

#### 5. **ACTIVITIES TO BE AUTHORISED**

(Please provide copies of Environmental Authorisations obtained for the same property as **Appendix 3**). (For an application for authorisation that involves more than one listed activity that, together, make up one development proposal, all the listed activities pertaining to this application must be indicated. Please note that any authorisation that may result from this application will only cover activities specifically applied for). (Attach a proposed site plan, drawn to a scale acceptable to the competent Authority, showing the location of all the activities to be applied for, as Appendix 4)

| NAME OF ACTIVITY                                                                                                                                                                                                                                                                                                                                                                                                                       | Aerial extent                              | of the Activity                                                           |                           | LISTED                                               | APPLICABLE                       | WASTE                                                                                                              |
|----------------------------------------------------------------------------------------------------------------------------------------------------------------------------------------------------------------------------------------------------------------------------------------------------------------------------------------------------------------------------------------------------------------------------------------|--------------------------------------------|---------------------------------------------------------------------------|---------------------------|------------------------------------------------------|----------------------------------|--------------------------------------------------------------------------------------------------------------------|
|                                                                                                                                                                                                                                                                                                                                                                                                                                        | Ha or m <sup>2</sup>                       |                                                                           |                           | ACTIVITY                                             | LISTING                          | MANAGEMENT                                                                                                         |
| (E.g. For prospecting - drill site, site                                                                                                                                                                                                                                                                                                                                                                                               |                                            |                                                                           |                           |                                                      | NOTICE                           | AUTHORISATION                                                                                                      |
| camp, ablution facility,<br>accommodation, equipment storage,<br>sample storage, site office, access<br>route etcetcetc<br>E.g. for mining excavations,<br>blasting, stockpiles, discard dumps or<br>dams, Loading, hauling and transport<br>Water supply dams and boreholes,<br>accommodation, offices. ablution,<br>stores, workshops, processing plant,<br>storm water control, berms, roads,<br>pipelines, power lines, conveyors, |                                            |                                                                           |                           | (Mark with an X<br>where applicable or<br>affected). | (GNR 983, GNR<br>985 or GNR 985) | (Indicate whether an<br>authorisation is required<br>in terms of the Waste<br>Management Act).<br>(Mark with an X) |
| etcetc.)<br>Mining - sourcing                                                                                                                                                                                                                                                                                                                                                                                                          |                                            |                                                                           |                           | Activity                                             | G.N. R 983                       | N/A                                                                                                                |
| construction material for<br>borrow areas.                                                                                                                                                                                                                                                                                                                                                                                             | Borrow<br>Pit Name                         | Borrow Pit Area<br>(ha)*                                                  | Management Area<br>(ha)** | No.12(ii)(a)                                         | 0.11. 11 303                     | NG                                                                                                                 |
| The mineres activity and the                                                                                                                                                                                                                                                                                                                                                                                                           | BP 25                                      | 14.8                                                                      | 17.3                      |                                                      |                                  |                                                                                                                    |
| The primary activities related<br>o the mining of suitable                                                                                                                                                                                                                                                                                                                                                                             | BP 30                                      | 7.2                                                                       | 8.9                       |                                                      |                                  |                                                                                                                    |
| construction material include                                                                                                                                                                                                                                                                                                                                                                                                          | BP 35                                      | 4.3                                                                       | 5.7                       | Activity No.14                                       | G.N. R 983                       | N/A                                                                                                                |
| he following:                                                                                                                                                                                                                                                                                                                                                                                                                          | BP 28                                      | 4.6                                                                       | 6.1                       | X                                                    | G.N. IX 303                      | N/A                                                                                                                |
| Complete detailed                                                                                                                                                                                                                                                                                                                                                                                                                      | BP 33                                      | 7.6                                                                       | 9.4                       |                                                      |                                  |                                                                                                                    |
| geotechnical<br>Investigations;                                                                                                                                                                                                                                                                                                                                                                                                        | BP 41                                      | 5.3                                                                       | 6.8                       |                                                      |                                  |                                                                                                                    |
| Complete negotiations                                                                                                                                                                                                                                                                                                                                                                                                                  | BP 38                                      | 7.0                                                                       | 8.7                       |                                                      |                                  |                                                                                                                    |
| with affected                                                                                                                                                                                                                                                                                                                                                                                                                          | BP 39                                      | 4.5                                                                       | 6.0                       | Activity No.19                                       | G.N. R 983                       | N/A                                                                                                                |
| landowners;                                                                                                                                                                                                                                                                                                                                                                                                                            | BP 42                                      | 3.3                                                                       | 4.6                       | x                                                    |                                  |                                                                                                                    |
| Contractor to confirm<br>the mining process and                                                                                                                                                                                                                                                                                                                                                                                        | BP 44                                      | 5.1                                                                       | 6.6                       |                                                      |                                  |                                                                                                                    |
| to develop a mining                                                                                                                                                                                                                                                                                                                                                                                                                    | BP 43                                      | 4.3                                                                       | 5.7                       |                                                      |                                  |                                                                                                                    |
| method statement;                                                                                                                                                                                                                                                                                                                                                                                                                      | BP 53                                      | 2.3                                                                       | 3.5                       |                                                      |                                  |                                                                                                                    |
| Contractor to develop                                                                                                                                                                                                                                                                                                                                                                                                                  | BP 52                                      | 7.2                                                                       | 8.9                       | Activity No.                                         | G.N. R 983                       | N/A                                                                                                                |
| Mining Plan, which<br>includes the layout of                                                                                                                                                                                                                                                                                                                                                                                           | BP 50                                      | 4.4                                                                       | 5.8                       | 24(ii)<br>X                                          |                                  |                                                                                                                    |
| mining activities and                                                                                                                                                                                                                                                                                                                                                                                                                  | BP 48                                      | 10.7                                                                      | 12.8                      | <b>^</b>                                             |                                  |                                                                                                                    |
| features such as                                                                                                                                                                                                                                                                                                                                                                                                                       | BP 49                                      | 5.2                                                                       | 6.7                       |                                                      |                                  |                                                                                                                    |
| fencing, access<br>arrangements,                                                                                                                                                                                                                                                                                                                                                                                                       | BP 15                                      | 3.3                                                                       | 4.6                       | Activity No. 07                                      | 0.11 5.000                       |                                                                                                                    |
| aggregate stockpiles,                                                                                                                                                                                                                                                                                                                                                                                                                  | BP 46                                      | 2.5                                                                       | 3.8                       | Activity No. 27<br>X                                 | G.N. R 983                       | N/A                                                                                                                |
| topsoil stockpiles,                                                                                                                                                                                                                                                                                                                                                                                                                    | 8P 59                                      | 3.0                                                                       | 4.3                       |                                                      |                                  |                                                                                                                    |
| container stores,                                                                                                                                                                                                                                                                                                                                                                                                                      | BP 13                                      | 7.7                                                                       | 9.5                       |                                                      |                                  |                                                                                                                    |
| crushing and screening<br>area, office and support                                                                                                                                                                                                                                                                                                                                                                                     | BP 14                                      | 12.6                                                                      | 14.9                      |                                                      |                                  |                                                                                                                    |
| facilities, haul roads,                                                                                                                                                                                                                                                                                                                                                                                                                | BP 51                                      | 3.8                                                                       |                           | Activity No. 30                                      | G.N. R 983                       | N/A                                                                                                                |
| overburden placement,                                                                                                                                                                                                                                                                                                                                                                                                                  | BP SS1                                     | 0.3                                                                       | 5.2                       | x                                                    |                                  |                                                                                                                    |
| etc.;<br>Understand site<br>drainage and manage<br>stormwater (e.g.<br>construct sediment<br>holding basins and<br>divert up-slope water<br>around the mining<br>area);                                                                                                                                                                                                                                                                | Note:<br>* Borrow Pit Are<br>** Management | ea = total area to be m<br>Area = Allowance of 1<br>stockpile and 1ha for | ined<br>0% of borrow pit  | Activity No.<br>56(ii)<br>X                          | G.N. R 983                       | N/A                                                                                                                |