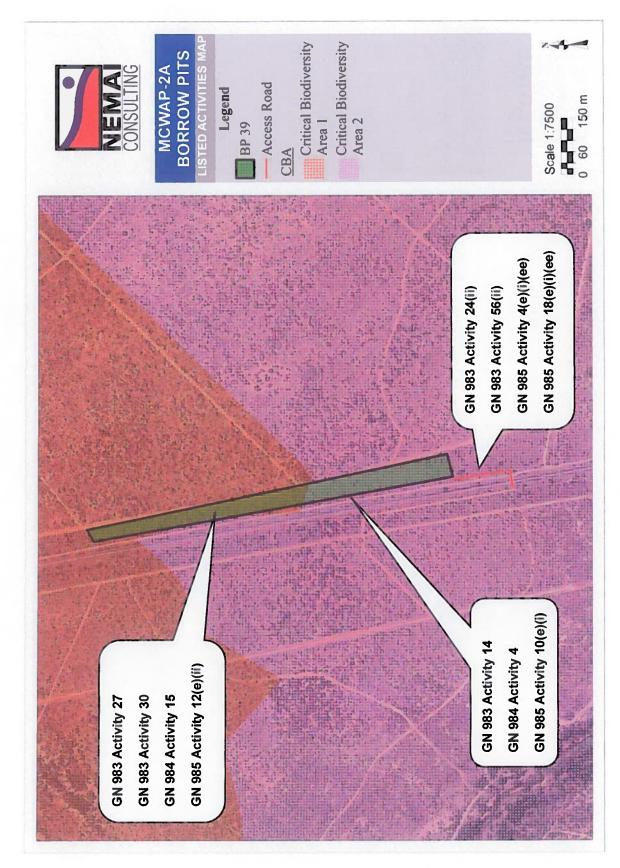

#### 5. **ACTIVITIES TO BE AUTHORISED**

(Please provide copies of Environmental Authorisations obtained for the same property as **Appendix 3**). (For an application for authorisation that involves more than one listed activity that, together, make up one development proposal, all the listed activities pertaining to this application must be indicated. Please note that any authorisation that may result from this application will only cover activities specifically applied for). (Attach a proposed site plan, drawn to a scale acceptable to the competent Authority, showing the location of all the activities to be applied for, as Appendix 4)

| NAME OF ACTIVITY                                                                                                                                                                                                                                                                                                                                                                                                                       | Aerial extent                              | of the Activity                                                           |                           | LISTED                                               | APPLICABLE                       | WASTE                                                                                                              |
|----------------------------------------------------------------------------------------------------------------------------------------------------------------------------------------------------------------------------------------------------------------------------------------------------------------------------------------------------------------------------------------------------------------------------------------|--------------------------------------------|---------------------------------------------------------------------------|---------------------------|------------------------------------------------------|----------------------------------|--------------------------------------------------------------------------------------------------------------------|
|                                                                                                                                                                                                                                                                                                                                                                                                                                        | Ha or m <sup>2</sup>                       |                                                                           |                           | ACTIVITY                                             | LISTING                          | MANAGEMENT                                                                                                         |
| (E.g. For prospecting - drill site, site                                                                                                                                                                                                                                                                                                                                                                                               |                                            |                                                                           |                           |                                                      | NOTICE                           | AUTHORISATION                                                                                                      |
| camp, ablution facility,<br>accommodation, equipment storage,<br>sample storage, site office, access<br>route etcetcetc<br>E.g. for mining excavations,<br>blasting, stockpiles, discard dumps or<br>dams, Loading, hauling and transport<br>Water supply dams and boreholes,<br>accommodation, offices. ablution,<br>stores, workshops, processing plant,<br>storm water control, berms, roads,<br>pipelines, power lines, conveyors, |                                            |                                                                           |                           | (Mark with an X<br>where applicable or<br>affected). | (GNR 983, GNR<br>985 or GNR 985) | (Indicate whether an<br>authorisation is required<br>in terms of the Waste<br>Management Act).<br>(Mark with an X) |
| etcetc.)<br>Mining - sourcing                                                                                                                                                                                                                                                                                                                                                                                                          |                                            |                                                                           |                           | Activity                                             | G.N. R 983                       | N/A                                                                                                                |
| construction material for<br>borrow areas.                                                                                                                                                                                                                                                                                                                                                                                             | Borrow<br>Pit Name                         | Borrow Pit Area<br>(ha)*                                                  | Management Area<br>(ha)** | No.12(ii)(a)                                         | 0.11. 11 303                     | NG                                                                                                                 |
| The mineres activity and the                                                                                                                                                                                                                                                                                                                                                                                                           | BP 25                                      | 14.8                                                                      | 17.3                      |                                                      |                                  |                                                                                                                    |
| The primary activities related<br>o the mining of suitable                                                                                                                                                                                                                                                                                                                                                                             | BP 30                                      | 7.2                                                                       | 8.9                       |                                                      |                                  |                                                                                                                    |
| construction material include                                                                                                                                                                                                                                                                                                                                                                                                          | BP 35                                      | 4.3                                                                       | 5.7                       | Activity No.14                                       | G.N. R 983                       | N/A                                                                                                                |
| he following:                                                                                                                                                                                                                                                                                                                                                                                                                          | BP 28                                      | 4.6                                                                       | 6.1                       | X                                                    | G.N. IX 303                      | N/A                                                                                                                |
| Complete detailed                                                                                                                                                                                                                                                                                                                                                                                                                      | BP 33                                      | 7.6                                                                       | 9.4                       |                                                      |                                  |                                                                                                                    |
| geotechnical<br>Investigations;                                                                                                                                                                                                                                                                                                                                                                                                        | BP 41                                      | 5.3                                                                       | 6.8                       |                                                      |                                  |                                                                                                                    |
| Complete negotiations                                                                                                                                                                                                                                                                                                                                                                                                                  | BP 38                                      | 7.0                                                                       | 8.7                       |                                                      |                                  |                                                                                                                    |
| with affected                                                                                                                                                                                                                                                                                                                                                                                                                          | BP 39                                      | 4.5                                                                       | 6.0                       | Activity No.19                                       | G.N. R 983                       | N/A                                                                                                                |
| landowners;                                                                                                                                                                                                                                                                                                                                                                                                                            | BP 42                                      | 3.3                                                                       | 4.6                       | x                                                    |                                  |                                                                                                                    |
| Contractor to confirm<br>the mining process and                                                                                                                                                                                                                                                                                                                                                                                        | BP 44                                      | 5.1                                                                       | 6.6                       |                                                      |                                  |                                                                                                                    |
| to develop a mining                                                                                                                                                                                                                                                                                                                                                                                                                    | BP 43                                      | 4.3                                                                       | 5.7                       |                                                      |                                  |                                                                                                                    |
| method statement;                                                                                                                                                                                                                                                                                                                                                                                                                      | BP 53                                      | 2.3                                                                       | 3.5                       |                                                      |                                  |                                                                                                                    |
| Contractor to develop                                                                                                                                                                                                                                                                                                                                                                                                                  | BP 52                                      | 7.2                                                                       | 8.9                       | Activity No.                                         | G.N. R 983                       | N/A                                                                                                                |
| Mining Plan, which<br>includes the layout of                                                                                                                                                                                                                                                                                                                                                                                           | BP 50                                      | 4.4                                                                       | 5.8                       | 24(ii)<br>X                                          |                                  |                                                                                                                    |
| mining activities and                                                                                                                                                                                                                                                                                                                                                                                                                  | BP 48                                      | 10.7                                                                      | 12.8                      | <b>^</b>                                             |                                  |                                                                                                                    |
| features such as                                                                                                                                                                                                                                                                                                                                                                                                                       | BP 49                                      | 5.2                                                                       | 6.7                       |                                                      |                                  |                                                                                                                    |
| fencing, access<br>arrangements,                                                                                                                                                                                                                                                                                                                                                                                                       | BP 15                                      | 3.3                                                                       | 4.6                       | Activity No. 07                                      | 0.11 5.000                       |                                                                                                                    |
| aggregate stockpiles,                                                                                                                                                                                                                                                                                                                                                                                                                  | BP 46                                      | 2.5                                                                       | 3.8                       | Activity No. 27<br>X                                 | G.N. R 983                       | N/A                                                                                                                |
| topsoil stockpiles,                                                                                                                                                                                                                                                                                                                                                                                                                    | 8P 59                                      | 3.0                                                                       | 4.3                       |                                                      |                                  |                                                                                                                    |
| container stores,                                                                                                                                                                                                                                                                                                                                                                                                                      | BP 13                                      | 7.7                                                                       | 9.5                       |                                                      |                                  |                                                                                                                    |
| crushing and screening<br>area, office and support                                                                                                                                                                                                                                                                                                                                                                                     | BP 14                                      | 12.6                                                                      | 14.9                      |                                                      |                                  |                                                                                                                    |
| facilities, haul roads,                                                                                                                                                                                                                                                                                                                                                                                                                | BP 51                                      | 3.8                                                                       |                           | Activity No. 30                                      | G.N. R 983                       | N/A                                                                                                                |
| overburden placement,                                                                                                                                                                                                                                                                                                                                                                                                                  | BP SS1                                     | 0.3                                                                       | 5.2                       | x                                                    |                                  |                                                                                                                    |
| etc.;<br>Understand site<br>drainage and manage<br>stormwater (e.g.<br>construct sediment<br>holding basins and<br>divert up-slope water<br>around the mining<br>area);                                                                                                                                                                                                                                                                | Note:<br>* Borrow Pit Are<br>** Management | ea = total area to be m<br>Area = Allowance of 1<br>stockpile and 1ha for | ined<br>0% of borrow pit  | Activity No.<br>56(ii)<br>X                          | G.N. R 983                       | N/A                                                                                                                |