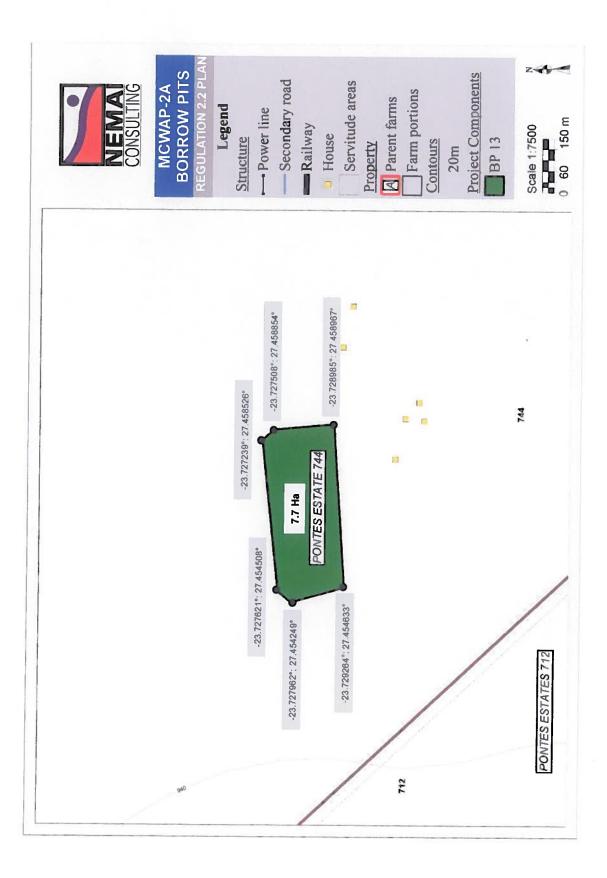

#### 4. **PROJECT DESCRIPTION**

| Farm Name:                                                  | Refer to tables contained                                                            | l in Appendix 6                                              |                                                  |
|-------------------------------------------------------------|--------------------------------------------------------------------------------------|--------------------------------------------------------------|--------------------------------------------------|
| Application area (Ha)                                       | <u>Note:</u><br>* Borrow Pit Area = total a                                          |                                                              |                                                  |
|                                                             | ** Management Area = Incl<br>for topsoil stockpile and 1                             | ludes the borrow pit area, al<br>ha for working space (proje | llowance of 10% of borrow pit a<br>ct footprint) |
|                                                             | Borrow Pit Name                                                                      | Borrow Pit Area (ha)*                                        | Management Area (ha)**                           |
|                                                             | BP 25                                                                                | 14.8                                                         | 17.3                                             |
|                                                             | BP 30                                                                                | 7.2                                                          | 8.9                                              |
|                                                             | BP 35                                                                                | 4.3                                                          | 5.7                                              |
|                                                             | BP 28                                                                                | 4.6                                                          | 6.1                                              |
|                                                             | BP 33                                                                                | 7.6                                                          | 9.4                                              |
|                                                             | BP 41                                                                                | 5.3                                                          | 6.8                                              |
|                                                             | BP 38                                                                                | 7.0                                                          | 8.7                                              |
|                                                             | BP 39                                                                                | 4.5                                                          | 6.0                                              |
|                                                             | BP 42                                                                                | 3.3                                                          | 4.6                                              |
|                                                             | BP 44                                                                                | 5.1                                                          | 6.6                                              |
|                                                             | BP 43                                                                                | 4.3                                                          | 5.7                                              |
|                                                             | BP 53                                                                                | 2.3                                                          | 3.5                                              |
|                                                             | BP 52                                                                                | 7.2                                                          | 8.9                                              |
|                                                             | BP 50                                                                                | 4.4                                                          | 5.8                                              |
|                                                             | BP 48                                                                                | 10.7                                                         | 12.8                                             |
|                                                             | BP 49                                                                                | 5.2                                                          | 6.7                                              |
|                                                             | BP 15                                                                                | 3.3                                                          | 4.6                                              |
|                                                             | BP 46                                                                                | 2.5                                                          | 3.8                                              |
|                                                             | BP 59                                                                                | 3.0                                                          | 4.3                                              |
|                                                             | BP 13                                                                                | 7.7                                                          | 9.5                                              |
|                                                             | BP 14                                                                                | 12.6                                                         | 14.9                                             |
|                                                             | BP 51                                                                                | 3.8                                                          | 5.2                                              |
|                                                             | BP SS1                                                                               | 0.3                                                          | 1.3                                              |
| agisterial district:                                        | Study area is situated in the<br>Thabazimbi Local Municipal                          |                                                              | pality, and in the Lephalale and                 |
| istance and direction from                                  | Thabazimbi, which is situate                                                         | ed approximately 10 km to                                    | the north-east of the first                      |
| earest town                                                 |                                                                                      |                                                              | y 20 km to the east of the last                  |
|                                                             | borrow pit, BP 51.                                                                   |                                                              | y her thin to the east of the last               |
| digit Surveyor General                                      |                                                                                      |                                                              |                                                  |
| ode for each farm portion                                   | Refer to tables contained in .                                                       | Appendix 6                                                   |                                                  |
| cality map                                                  | Attach a locality man at a                                                           |                                                              |                                                  |
|                                                             |                                                                                      |                                                              | 00 and attach as Appendix 2                      |
| scription of the overall                                    | Due to the limited availabilit                                                       | y of water in the Lephalal                                   | e area, the DWS conducted a                      |
| tivity.                                                     | feasibility study (completed in 2010) of the MCWAP to establish how the future water |                                                              |                                                  |
| licate Mining Right, Mining<br>mit, Prospecting right, Bulk | demands could be met. The                                                            | phases of the proposed pro                                   | oject include:                                   |