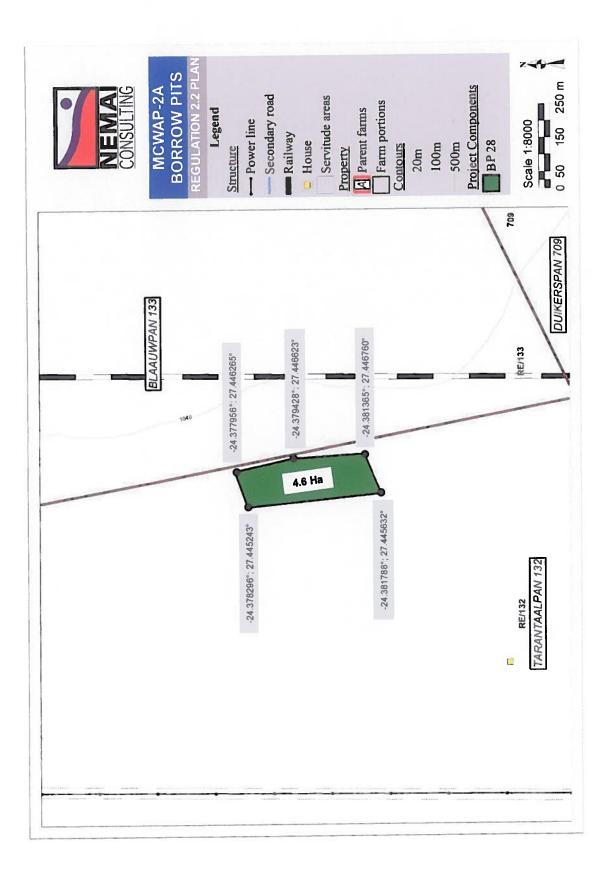

#### 4. **PROJECT DESCRIPTION**

| Farm Name:                                                  | Refer to tables contained                                                            | l in Appendix 6                                              |                                                  |
|-------------------------------------------------------------|--------------------------------------------------------------------------------------|--------------------------------------------------------------|--------------------------------------------------|
| Application area (Ha)                                       | <u>Note:</u><br>* Borrow Pit Area = total a                                          |                                                              |                                                  |
|                                                             | ** Management Area = Incl<br>for topsoil stockpile and 1                             | ludes the borrow pit area, al<br>ha for working space (proje | llowance of 10% of borrow pit a<br>ct footprint) |
|                                                             | Borrow Pit Name                                                                      | Borrow Pit Area (ha)*                                        | Management Area (ha)**                           |
|                                                             | BP 25                                                                                | 14.8                                                         | 17.3                                             |
|                                                             | BP 30                                                                                | 7.2                                                          | 8.9                                              |
|                                                             | BP 35                                                                                | 4.3                                                          | 5.7                                              |
|                                                             | BP 28                                                                                | 4.6                                                          | 6.1                                              |
|                                                             | BP 33                                                                                | 7.6                                                          | 9.4                                              |
|                                                             | BP 41                                                                                | 5.3                                                          | 6.8                                              |
|                                                             | BP 38                                                                                | 7.0                                                          | 8.7                                              |
|                                                             | BP 39                                                                                | 4.5                                                          | 6.0                                              |
|                                                             | BP 42                                                                                | 3.3                                                          | 4.6                                              |
|                                                             | BP 44                                                                                | 5.1                                                          | 6.6                                              |
|                                                             | BP 43                                                                                | 4.3                                                          | 5.7                                              |
|                                                             | BP 53                                                                                | 2.3                                                          | 3.5                                              |
|                                                             | BP 52                                                                                | 7.2                                                          | 8.9                                              |
|                                                             | BP 50                                                                                | 4.4                                                          | 5.8                                              |
|                                                             | BP 48                                                                                | 10.7                                                         | 12.8                                             |
|                                                             | BP 49                                                                                | 5.2                                                          | 6.7                                              |
|                                                             | BP 15                                                                                | 3.3                                                          | 4.6                                              |
|                                                             | BP 46                                                                                | 2.5                                                          | 3.8                                              |
|                                                             | BP 59                                                                                | 3.0                                                          | 4.3                                              |
|                                                             | BP 13                                                                                | 7.7                                                          | 9.5                                              |
|                                                             | BP 14                                                                                | 12.6                                                         | 14.9                                             |
|                                                             | BP 51                                                                                | 3.8                                                          | 5.2                                              |
|                                                             | BP SS1                                                                               | 0.3                                                          | 1.3                                              |
| agisterial district:                                        | Study area is situated in the<br>Thabazimbi Local Municipal                          |                                                              | pality, and in the Lephalale and                 |
| istance and direction from                                  | Thabazimbi, which is situate                                                         | ed approximately 10 km to                                    | the north-east of the first                      |
| earest town                                                 |                                                                                      |                                                              | y 20 km to the east of the last                  |
|                                                             | borrow pit, BP 51.                                                                   |                                                              | y her thin to the east of the last               |
| digit Surveyor General                                      |                                                                                      |                                                              |                                                  |
| ode for each farm portion                                   | Refer to tables contained in .                                                       | Appendix 6                                                   |                                                  |
| cality map                                                  | Attach a locality man at a                                                           |                                                              |                                                  |
|                                                             |                                                                                      |                                                              | 00 and attach as Appendix 2                      |
| scription of the overall                                    | Due to the limited availabilit                                                       | y of water in the Lephalal                                   | e area, the DWS conducted a                      |
| tivity.                                                     | feasibility study (completed in 2010) of the MCWAP to establish how the future water |                                                              |                                                  |
| licate Mining Right, Mining<br>mit, Prospecting right, Bulk | demands could be met. The                                                            | phases of the proposed pro                                   | oject include:                                   |

| NAME OF ACTIVITY                                                                                                                                                                                                                                                                                                                                                                                                                       | Aerial extent                              | of the Activity                                                           |                           | LISTED                                               | APPLICABLE                       | WASTE                                                                                                              |
|----------------------------------------------------------------------------------------------------------------------------------------------------------------------------------------------------------------------------------------------------------------------------------------------------------------------------------------------------------------------------------------------------------------------------------------|--------------------------------------------|---------------------------------------------------------------------------|---------------------------|------------------------------------------------------|----------------------------------|--------------------------------------------------------------------------------------------------------------------|
|                                                                                                                                                                                                                                                                                                                                                                                                                                        | Ha or m <sup>2</sup>                       |                                                                           |                           | ACTIVITY                                             | LISTING                          | MANAGEMENT                                                                                                         |
| (E.g. For prospecting - drill site, site                                                                                                                                                                                                                                                                                                                                                                                               |                                            |                                                                           |                           |                                                      | NOTICE                           | AUTHORISATION                                                                                                      |
| camp, ablution facility,<br>accommodation, equipment storage,<br>sample storage, site office, access<br>route etcetcetc<br>E.g. for mining excavations,<br>blasting, stockpiles, discard dumps or<br>dams, Loading, hauling and transport<br>Water supply dams and boreholes,<br>accommodation, offices. ablution,<br>stores, workshops, processing plant,<br>storm water control, berms, roads,<br>pipelines, power lines, conveyors, |                                            |                                                                           |                           | (Mark with an X<br>where applicable or<br>affected). | (GNR 983, GNR<br>985 or GNR 985) | (Indicate whether an<br>authorisation is required<br>in terms of the Waste<br>Management Act).<br>(Mark with an X) |
| etcetc.)<br>Mining - sourcing                                                                                                                                                                                                                                                                                                                                                                                                          |                                            |                                                                           |                           | Activity                                             | G.N. R 983                       | N/A                                                                                                                |
| construction material for<br>borrow areas.                                                                                                                                                                                                                                                                                                                                                                                             | Borrow<br>Pit Name                         | Borrow Pit Area<br>(ha)*                                                  | Management Area<br>(ha)** | No.12(ii)(a)                                         | 0.11. 11 303                     | NG                                                                                                                 |
| The mineres activity and the                                                                                                                                                                                                                                                                                                                                                                                                           | BP 25                                      | 14.8                                                                      | 17.3                      |                                                      |                                  |                                                                                                                    |
| The primary activities related<br>o the mining of suitable                                                                                                                                                                                                                                                                                                                                                                             | BP 30                                      | 7.2                                                                       | 8.9                       |                                                      |                                  |                                                                                                                    |
| construction material include                                                                                                                                                                                                                                                                                                                                                                                                          | BP 35                                      | 4.3                                                                       | 5.7                       | Activity No.14                                       | G.N. R 983                       | N/A                                                                                                                |
| he following:                                                                                                                                                                                                                                                                                                                                                                                                                          | BP 28                                      | 4.6                                                                       | 6.1                       | X                                                    | G.N. IX 303                      | N/A                                                                                                                |
| Complete detailed                                                                                                                                                                                                                                                                                                                                                                                                                      | BP 33                                      | 7.6                                                                       | 9.4                       |                                                      |                                  |                                                                                                                    |
| geotechnical<br>Investigations;                                                                                                                                                                                                                                                                                                                                                                                                        | BP 41                                      | 5.3                                                                       | 6.8                       |                                                      |                                  |                                                                                                                    |
| Complete negotiations                                                                                                                                                                                                                                                                                                                                                                                                                  | BP 38                                      | 7.0                                                                       | 8.7                       |                                                      |                                  |                                                                                                                    |
| with affected                                                                                                                                                                                                                                                                                                                                                                                                                          | BP 39                                      | 4.5                                                                       | 6.0                       | Activity No.19                                       | G.N. R 983                       | N/A                                                                                                                |
| landowners;                                                                                                                                                                                                                                                                                                                                                                                                                            | BP 42                                      | 3.3                                                                       | 4.6                       | x                                                    |                                  |                                                                                                                    |
| Contractor to confirm<br>the mining process and                                                                                                                                                                                                                                                                                                                                                                                        | BP 44                                      | 5.1                                                                       | 6.6                       |                                                      |                                  |                                                                                                                    |
| to develop a mining                                                                                                                                                                                                                                                                                                                                                                                                                    | BP 43                                      | 4.3                                                                       | 5.7                       |                                                      |                                  |                                                                                                                    |
| method statement;                                                                                                                                                                                                                                                                                                                                                                                                                      | BP 53                                      | 2.3                                                                       | 3.5                       |                                                      |                                  |                                                                                                                    |
| Contractor to develop                                                                                                                                                                                                                                                                                                                                                                                                                  | BP 52                                      | 7.2                                                                       | 8.9                       | Activity No.                                         | G.N. R 983                       | N/A                                                                                                                |
| Mining Plan, which<br>includes the layout of                                                                                                                                                                                                                                                                                                                                                                                           | BP 50                                      | 4.4                                                                       | 5.8                       | 24(ii)<br>X                                          |                                  |                                                                                                                    |
| mining activities and                                                                                                                                                                                                                                                                                                                                                                                                                  | BP 48                                      | 10.7                                                                      | 12.8                      | <b>^</b>                                             |                                  |                                                                                                                    |
| features such as                                                                                                                                                                                                                                                                                                                                                                                                                       | BP 49                                      | 5.2                                                                       | 6.7                       |                                                      |                                  |                                                                                                                    |
| fencing, access<br>arrangements,                                                                                                                                                                                                                                                                                                                                                                                                       | BP 15                                      | 3.3                                                                       | 4.6                       | Activity No. 07                                      | 0.11 5.000                       |                                                                                                                    |
| aggregate stockpiles,                                                                                                                                                                                                                                                                                                                                                                                                                  | BP 46                                      | 2.5                                                                       | 3.8                       | Activity No. 27<br>X                                 | G.N. R 983                       | N/A                                                                                                                |
| topsoil stockpiles,                                                                                                                                                                                                                                                                                                                                                                                                                    | 8P 59                                      | 3.0                                                                       | 4.3                       |                                                      |                                  |                                                                                                                    |
| container stores,                                                                                                                                                                                                                                                                                                                                                                                                                      | BP 13                                      | 7.7                                                                       | 9.5                       |                                                      |                                  |                                                                                                                    |
| crushing and screening<br>area, office and support                                                                                                                                                                                                                                                                                                                                                                                     | BP 14                                      | 12.6                                                                      | 14.9                      |                                                      |                                  |                                                                                                                    |
| facilities, haul roads,                                                                                                                                                                                                                                                                                                                                                                                                                | BP 51                                      | 3.8                                                                       |                           | Activity No. 30                                      | G.N. R 983                       | N/A                                                                                                                |
| overburden placement,                                                                                                                                                                                                                                                                                                                                                                                                                  | BP SS1                                     | 0.3                                                                       | 5.2                       | x                                                    |                                  |                                                                                                                    |
| etc.;<br>Understand site<br>drainage and manage<br>stormwater (e.g.<br>construct sediment<br>holding basins and<br>divert up-slope water<br>around the mining<br>area);                                                                                                                                                                                                                                                                | Note:<br>* Borrow Pit Are<br>** Management | ea = total area to be m<br>Area = Allowance of 1<br>stockpile and 1ha for | ined<br>0% of borrow pit  | Activity No.<br>56(ii)<br>X                          | G.N. R 983                       | N/A                                                                                                                |