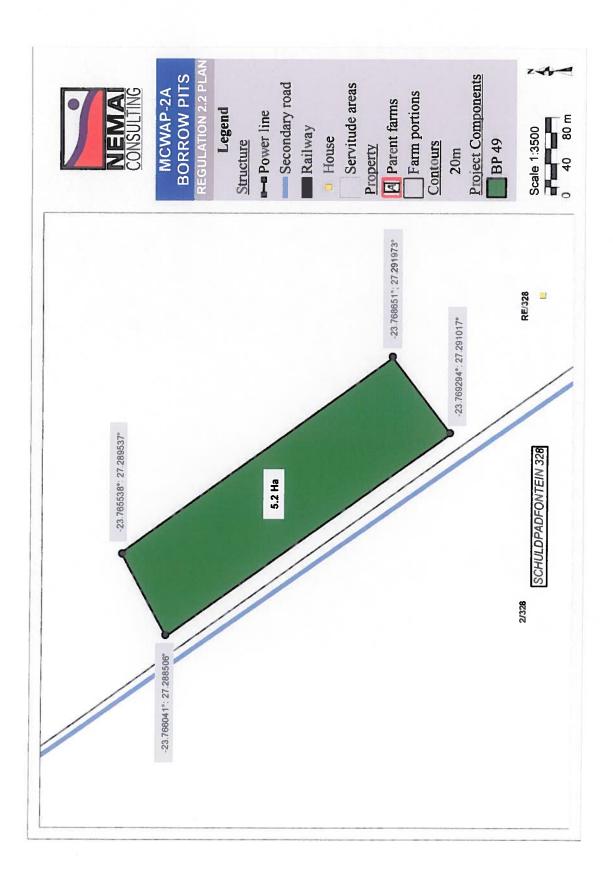

#### 4. **PROJECT DESCRIPTION**

| Farm Name:                                                  | Refer to tables contained                                                            | l in Appendix 6                                              |                                                  |
|-------------------------------------------------------------|--------------------------------------------------------------------------------------|--------------------------------------------------------------|--------------------------------------------------|
| Application area (Ha)                                       | <u>Note:</u><br>* Borrow Pit Area = total a                                          |                                                              |                                                  |
|                                                             | ** Management Area = Incl<br>for topsoil stockpile and 1                             | ludes the borrow pit area, al<br>ha for working space (proje | llowance of 10% of borrow pit a<br>ct footprint) |
|                                                             | Borrow Pit Name                                                                      | Borrow Pit Area (ha)*                                        | Management Area (ha)**                           |
|                                                             | BP 25                                                                                | 14.8                                                         | 17.3                                             |
|                                                             | BP 30                                                                                | 7.2                                                          | 8.9                                              |
|                                                             | BP 35                                                                                | 4.3                                                          | 5.7                                              |
|                                                             | BP 28                                                                                | 4.6                                                          | 6.1                                              |
|                                                             | BP 33                                                                                | 7.6                                                          | 9.4                                              |
|                                                             | BP 41                                                                                | 5.3                                                          | 6.8                                              |
|                                                             | BP 38                                                                                | 7.0                                                          | 8.7                                              |
|                                                             | BP 39                                                                                | 4.5                                                          | 6.0                                              |
|                                                             | BP 42                                                                                | 3.3                                                          | 4.6                                              |
|                                                             | BP 44                                                                                | 5.1                                                          | 6.6                                              |
|                                                             | BP 43                                                                                | 4.3                                                          | 5.7                                              |
|                                                             | BP 53                                                                                | 2.3                                                          | 3.5                                              |
|                                                             | BP 52                                                                                | 7.2                                                          | 8.9                                              |
|                                                             | BP 50                                                                                | 4.4                                                          | 5.8                                              |
|                                                             | BP 48                                                                                | 10.7                                                         | 12.8                                             |
|                                                             | BP 49                                                                                | 5.2                                                          | 6.7                                              |
|                                                             | BP 15                                                                                | 3.3                                                          | 4.6                                              |
|                                                             | BP 46                                                                                | 2.5                                                          | 3.8                                              |
|                                                             | BP 59                                                                                | 3.0                                                          | 4.3                                              |
|                                                             | BP 13                                                                                | 7.7                                                          | 9.5                                              |
|                                                             | BP 14                                                                                | 12.6                                                         | 14.9                                             |
|                                                             | BP 51                                                                                | 3.8                                                          | 5.2                                              |
|                                                             | BP SS1                                                                               | 0.3                                                          | 1.3                                              |
| agisterial district:                                        | Study area is situated in the<br>Thabazimbi Local Municipal                          |                                                              | pality, and in the Lephalale and                 |
| istance and direction from                                  | Thabazimbi, which is situate                                                         | ed approximately 10 km to                                    | the north-east of the first                      |
| earest town                                                 |                                                                                      |                                                              | y 20 km to the east of the last                  |
|                                                             | borrow pit, BP 51.                                                                   |                                                              | y her thin to the east of the last               |
| digit Surveyor General                                      |                                                                                      |                                                              |                                                  |
| ode for each farm portion                                   | Refer to tables contained in .                                                       | Appendix 6                                                   |                                                  |
| cality map                                                  | Attach a locality man at a                                                           |                                                              |                                                  |
|                                                             |                                                                                      |                                                              | 00 and attach as Appendix 2                      |
| scription of the overall                                    | Due to the limited availabilit                                                       | y of water in the Lephalal                                   | e area, the DWS conducted a                      |
| tivity.                                                     | feasibility study (completed in 2010) of the MCWAP to establish how the future water |                                                              |                                                  |
| licate Mining Right, Mining<br>mit, Prospecting right, Bulk | demands could be met. The                                                            | phases of the proposed pro                                   | oject include:                                   |