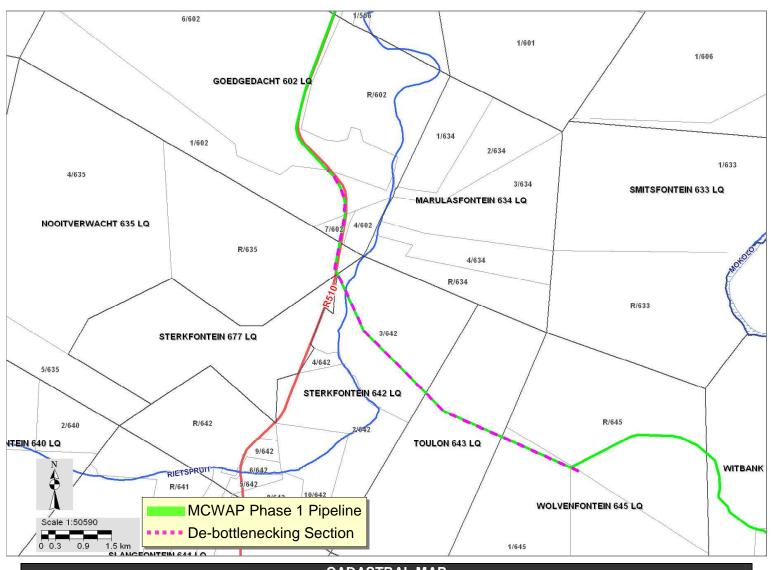

## **Appendix A4**

Cadastral Map

| CADASTRAL MAP                                      |                                                                       |                     |
|----------------------------------------------------|-----------------------------------------------------------------------|---------------------|
| Client:  water affairs                             | MOKOLO AND CROCODILE RIVER (WEST) WATER AUGMENTATION PROJECT (MCWAP): | Prepared by:        |
| Department: Water Affairs REPUBLIC OF SOUTH AFRICA | De-bottlenecking of Existing Pipeline                                 | NEMAI<br>CONSULTING |