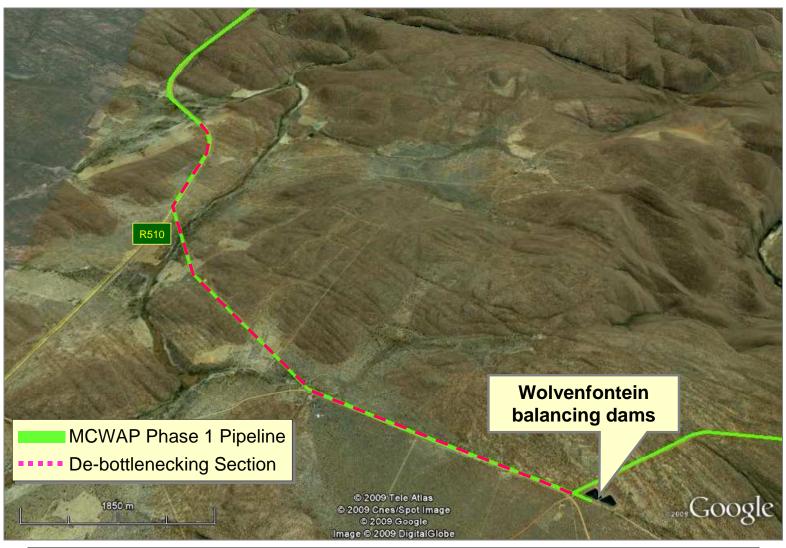

## **Appendix A3**

Aerial Map

MOKOLO AND CROCODILE RIVER (WEST)
WATER AUGMENTATION PROJECT (MCWAP):

De-bottlenecking of Existing Pipeline