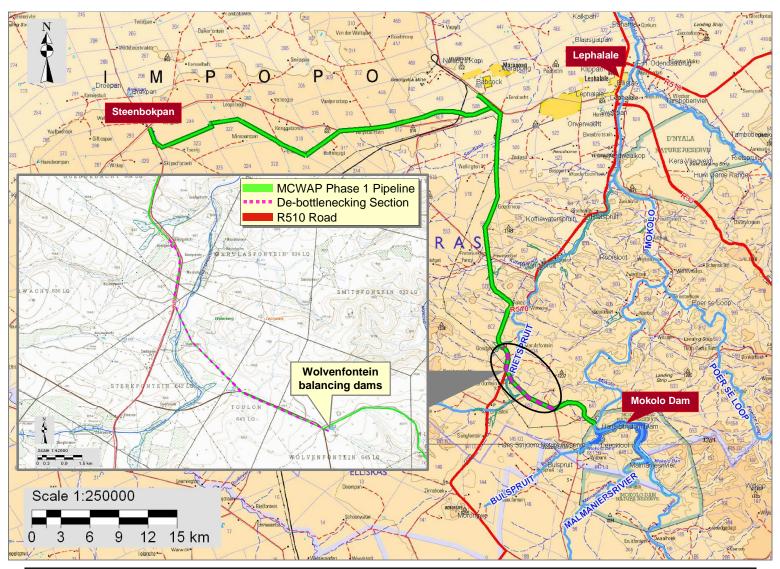

# APPENDIX A

SITE PLANS

# **Appendix A1**

Municipal Map



# MUNICIPAL MAP Client: MOKOLO AND CROCODILE RIVER (WEST) Water affairs Department: Water Affairs Department: Water Affairs Department: Water Affairs Department: Object (MCWAP): Department Object (MCWAP): Object (MCW

# **Appendix A2**

Locality Map





## **Appendix A3**

Aerial Map







MOKOLO AND CROCODILE RIVER (WEST)
WATER AUGMENTATION PROJECT (MCWAP):

De-bottlenecking of Existing Pipeline



## **Appendix A4**

Cadastral Map



| CADASTRAL MAP                                      |                                                                       |                     |
|----------------------------------------------------|-----------------------------------------------------------------------|---------------------|
| Client:  water affairs                             | MOKOLO AND CROCODILE RIVER (WEST) WATER AUGMENTATION PROJECT (MCWAP): | Prepared by:        |
| Department: Water Affairs REPUBLIC OF SOUTH AFRICA | De-bottlenecking of Existing Pipeline                                 | NEMAI<br>CONSULTING |

## **Appendi