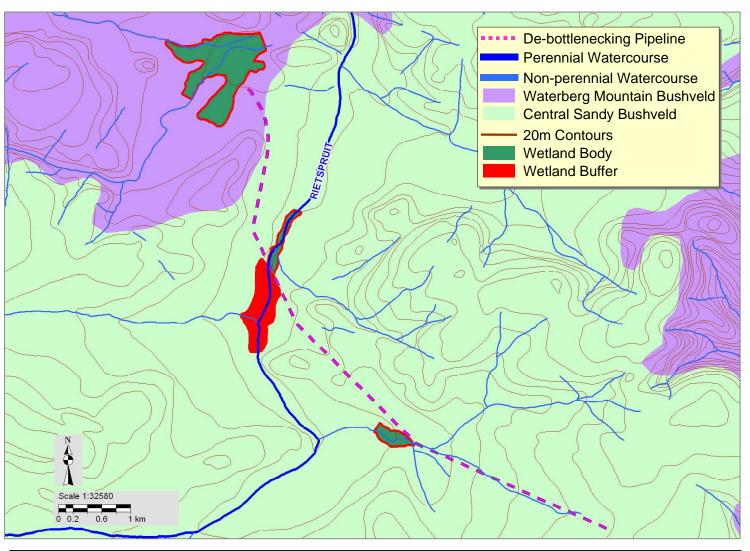

erial Map







MOKOLO AND CROCODILE RIVER (WEST)
WATER AUGMENTATION PROJECT (MCWAP):

De-bottlenecking of Existing Pipeline



## **Appendix A4**

Cadastral Map



| CADASTRAL MAP                                      |                                                                       |                     |
|----------------------------------------------------|-----------------------------------------------------------------------|---------------------|
| Client:  water affairs                             | MOKOLO AND CROCODILE RIVER (WEST) WATER AUGMENTATION PROJECT (MCWAP): | Prepared by:        |
| Department: Water Affairs REPUBLIC OF SOUTH AFRICA | De-bottlenecking of Existing Pipeline                                 | NEMAI<br>CONSULTING |

## **Appendix A5**

Sensitivity Map