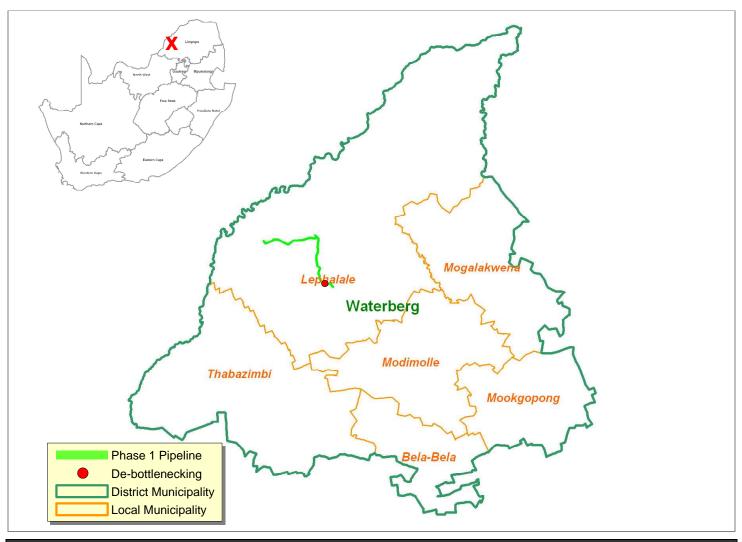

# MUNICIPAL MAP Client: MOKOLO AND CROCODILE RIVER (WEST) Water affairs Department: Water Affairs Department: Water Affairs Department: Water Affairs Department: Object (MCWAP): Department Object (MCWAP): Object (MCW