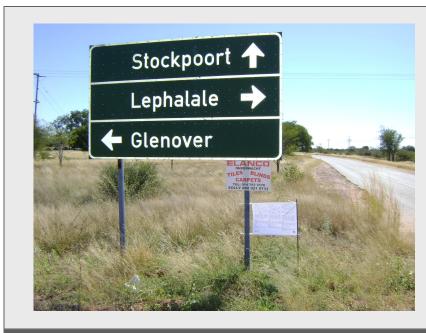

#### PHOTOGRAPHS OF THE ONSITE NOTICES

**Mokolo Dam Pumpstation** 

**Entrance from R517 to Mokolo Dam (closest to Modimolle)** 

**Project Name: MCWAP - Phase 1** 

## PHOTOGRAPHS OF THE ONSITE NOTICES

**Entrance from R510 to Mokolo Dam (closest to Lephalale)** 

Afguns Shop on R517 at Mokolo Dam turn-off

**Project Name: MCWAP - Phase 1** 