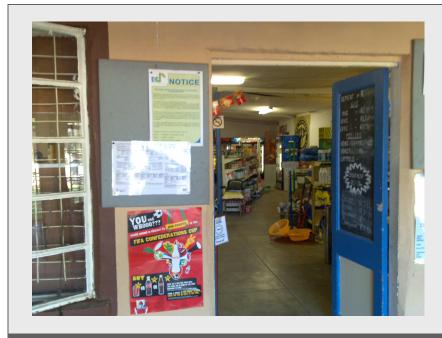

## PHOTOGRAPHS OF THE ONSITE NOTICES

**Entrance from R510 to Mokolo Dam (closest to Lephalale)** 

Afguns Shop on R517 at Mokolo Dam turn-off

**Project Name: MCWAP - Phase 1** 

## PHOTOGRAPHS OF THE ONSITE NOTICES

**Shop on R510 between Lephalale and Mokolo Dam** 

**Lephalale Local Municipality** 

**Project Name:** MCWAP - Phase 1